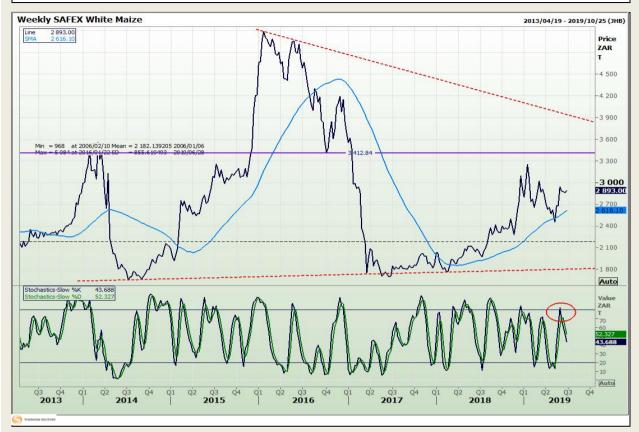

## **Technical Analysis**

South African Futures Exchange - Maize

Market Report : 26 June 2019

3rd Floor, AFGRI Building 12 Byls Bridge Boulevard Highveld Extension 73

## **Technical Analysis**

South African Futures Exchange - Maize

Market Report: 26 June 2019

3rd Floor, AFGRI Building 12 Byls Bridge Boulevard Highveld Extension 73