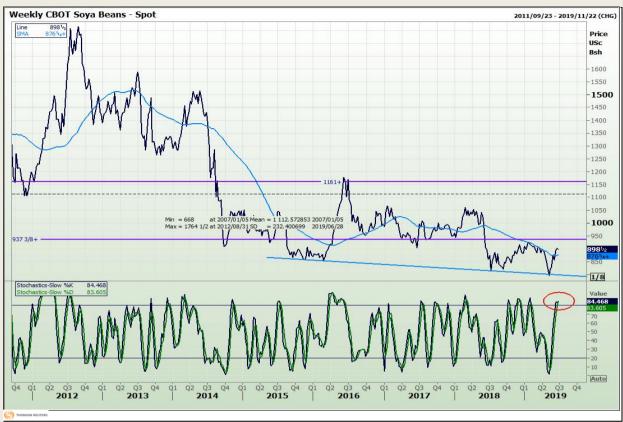

## **Technical Analysis**

**Chicago Board of Trade - Soybeans** 

Market Report : 26 June 2019

3rd Floor, AFGRI Building 12 Byls Bridge Boulevard Highveld Extension 73