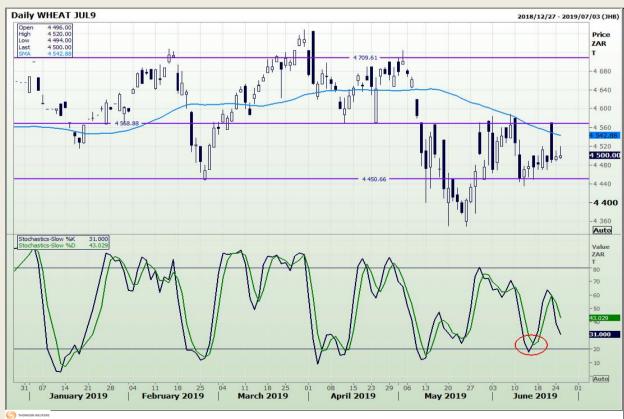

## **Technical Analysis**

South African Futures Exchange - Wheat

Market Report : 26 June 2019

3rd Floor, AFGRI Building 12 Byls Bridge Boulevard Highveld Extension 73