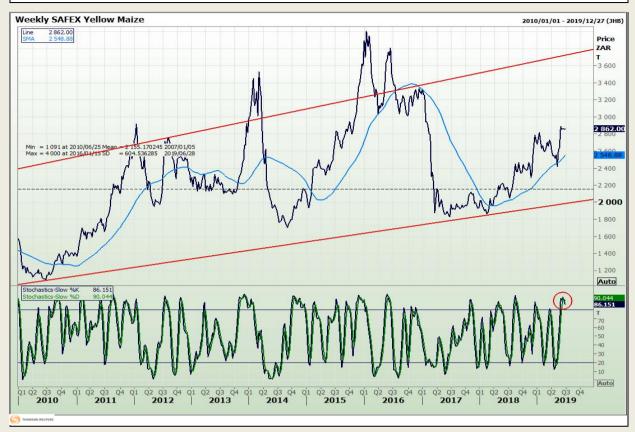

## **Technical Analysis**

South African Futures Exchange - Maize

Market Report : 26 June 2019

3rd Floor, AFGRI Building 12 Byls Bridge Boulevard Highveld Extension 73