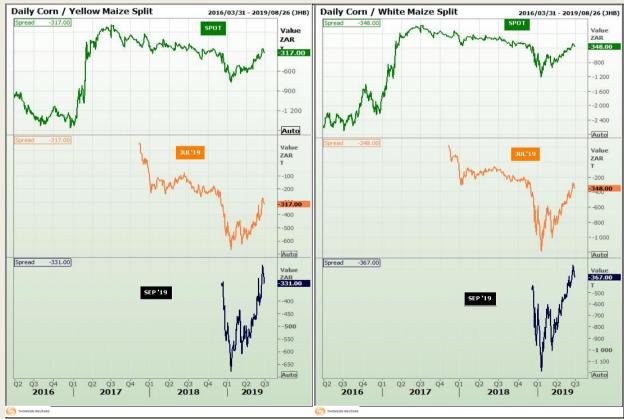

## **Technical Analysis**

**CBOT / SAFEX Spreads** 

Market Report : 26 June 2019

3rd Floor, AFGRI Building 12 Byls Bridge Boulevard Highveld Extension 73