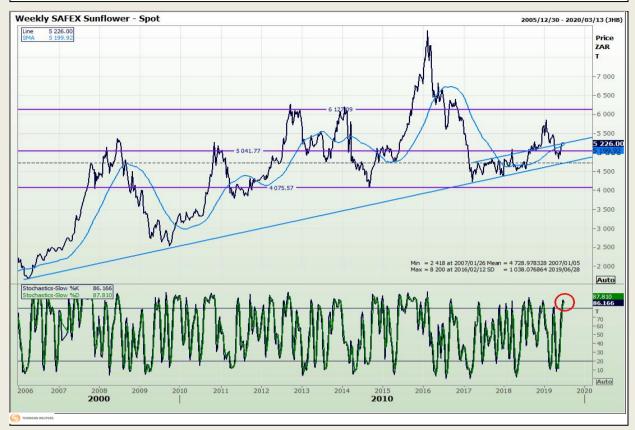

Technical Analysis**

South African Futures Exchange - Wheat







Market Report : 26 June 2019

3rd Floor, AFGRI Building 12 Byls Bridge Boulevard Highveld Extension 73

## **Technical Analysis**

Chicago Board of Trade and Kansas Board of Trade - Wheat







Market Report : 26 June 2019

3rd Floor, AFGRI Building 12 Byls Bridge Boulevard Highveld Extension 73

## **Technical Analysis**

**Chicago Board of Trade - Soybeans** 







Market Report : 26 June 2019

3rd Floor, AFGRI Building 12 Byls Bridge Boulevard Highveld Extension 73

## **Technical Analysis**

**South African Futures Exchange - Soybeans** 







Market Report : 26 June 2019

3rd Floor, AFGRI Building 12 Byls Bridge Boulevard Highveld Extension 73

## **Technical Analysis**

South African Futures Exchange - Sunflower