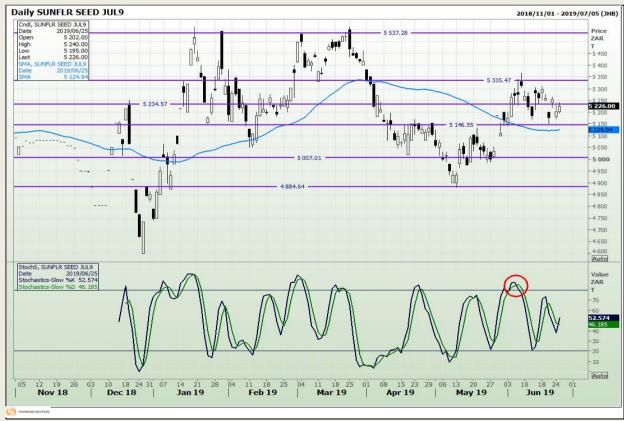

chnical Analysis**

South African Futures Exchange - Wheat







Market Report : 26 June 2019

3rd Floor, AFGRI Building 12 Byls Bridge Boulevard Highveld Extension 73

## **Technical Analysis**

Chicago Board of Trade and Kansas Board of Trade - Wheat







Market Report : 26 June 2019

3rd Floor, AFGRI Building 12 Byls Bridge Boulevard Highveld Extension 73

## **Technical Analysis**

**Chicago Board of Trade - Soybeans** 







Market Report : 26 June 2019

3rd Floor, AFGRI Building 12 Byls Bridge Boulevard Highveld Extension 73

## **Technical Analysis**

**South African Futures Exchange - Soybeans** 







Market Report : 26 June 2019

3rd Floor, AFGRI Building 12 Byls Bridge Boulevard Highveld Extension 73

## **Technical Analysis**

South African Futures Exchange - Sunflower