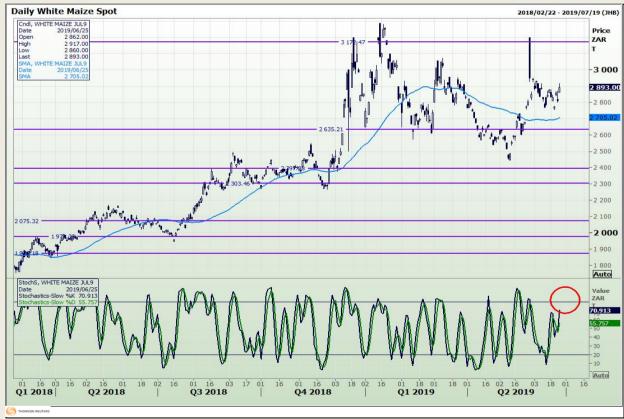

## **Technical Analysis**

South African Futures Exchange - Maize

Market Report : 26 June 2019

3rd Floor, AFGRI Building 12 Byls Bridge Boulevard Highveld Extension 73

## **Technical Analysis**

South African Futures Exchange - Maize

Market Report: 26 June 2019

3rd Floor, AFGRI Building 12 Byls Bridge Boulevard Highveld Extension 73