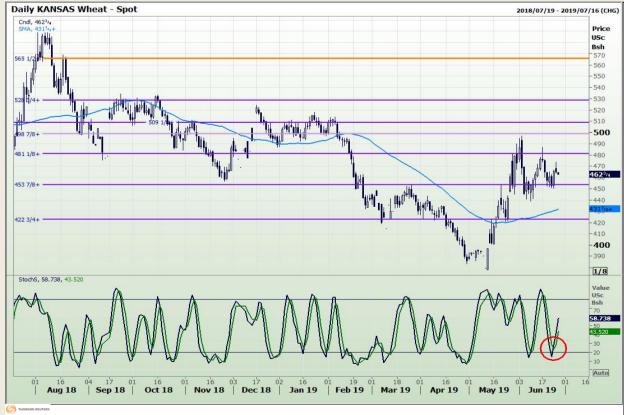

## **Technical Analysis**

Chicago Board of Trade and Kansas Board of Trade - Wheat

Market Report : 26 June 2019

3rd Floor, AFGRI Building 12 Byls Bridge Boulevard Highveld Extension 73