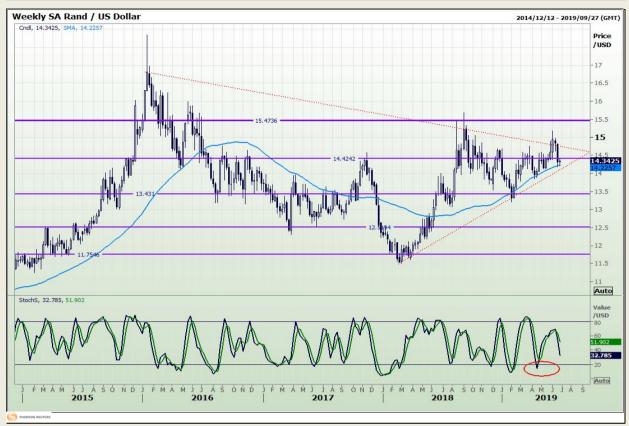

## **Technical Analysis**

Rand / US Dollar

Market Report : 26 June 2019

3rd Floor, AFGRI Building 12 Byls Bridge Boulevard Highveld Extension 73