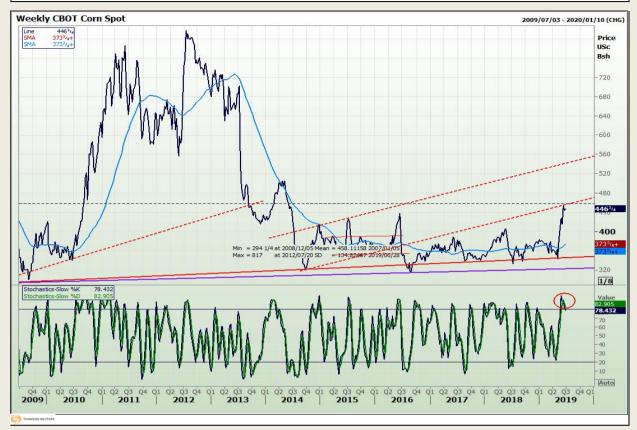

### **Technical Analysis**

Chicago Board of Trade - Corn

Market Report : 26 June 2019

3rd Floor, AFGRI Building 12 Byls Bridge Boulevard Highveld Extension 73