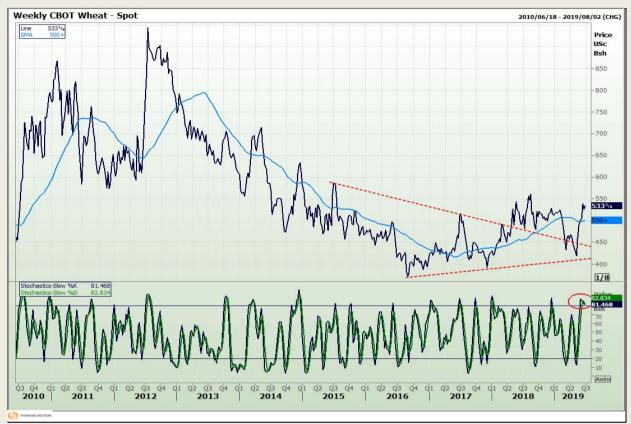

## **Technical Analysis**

Chicago Board of Trade and Kansas Board of Trade - Wheat

Market Report : 26 June 2019

3rd Floor, AFGRI Building 12 Byls Bridge Boulevard Highveld Extension 73