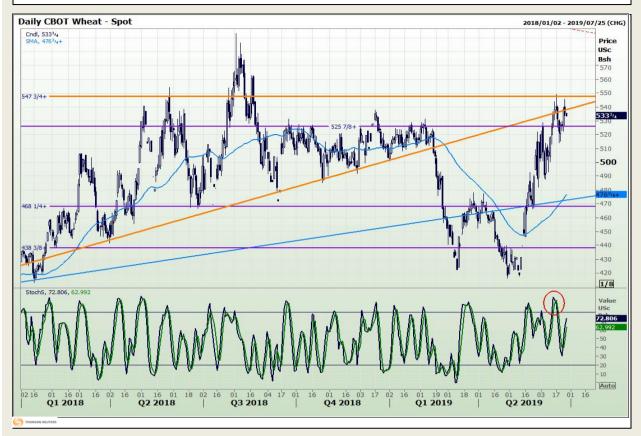

## **Technical Analysis**

Chicago Board of Trade and Kansas Board of Trade - Wheat

Market Report : 26 June 2019

3rd Floor, AFGRI Building 12 Byls Bridge Boulevard Highveld Extension 73