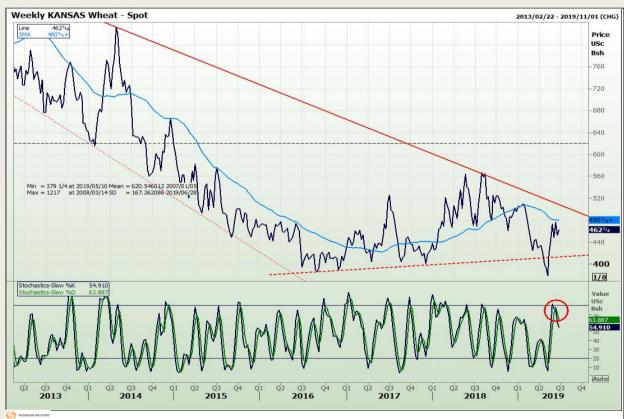

## **Technical Analysis**

Chicago Board of Trade and Kansas Board of Trade - Wheat

Market Report : 26 June 2019

3rd Floor, AFGRI Building 12 Byls Bridge Boulevard Highveld Extension 73