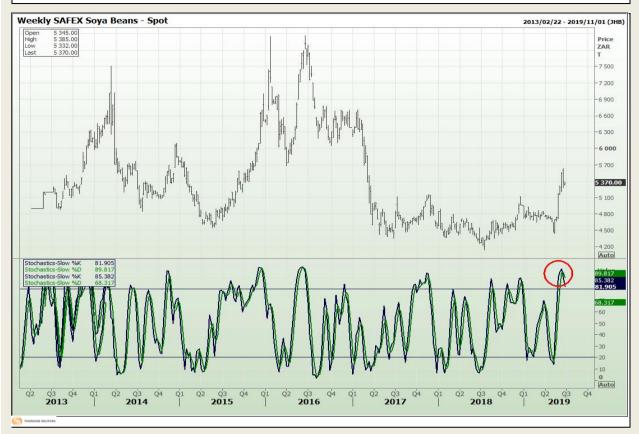

## **Technical Analysis**

**South African Futures Exchange - Soybeans** 

Market Report : 26 June 2019

3rd Floor, AFGRI Building 12 Byls Bridge Boulevard Highveld Extension 73