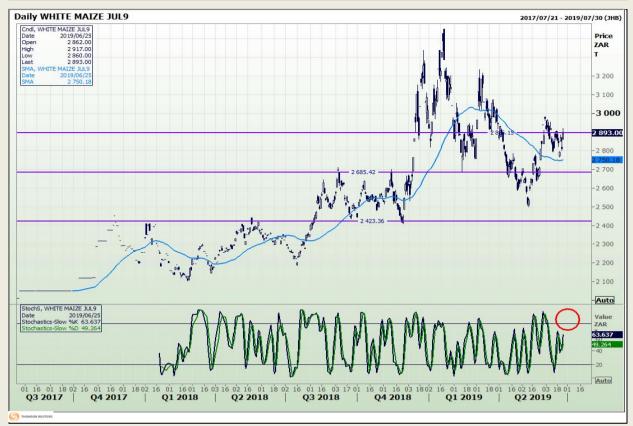

## **Technical Analysis**

South African Futures Exchange - Maize

Market Report : 26 June 2019

3rd Floor, AFGRI Building 12 Byls Bridge Boulevard Highveld Extension 73