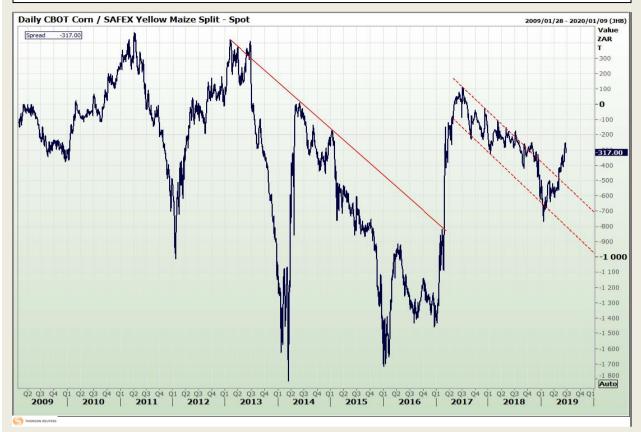

## **Technical Analysis**

**CBOT / SAFEX Spreads** 

Market Report : 26 June 2019

3rd Floor, AFGRI Building 12 Byls Bridge Boulevard Highveld Extension 73