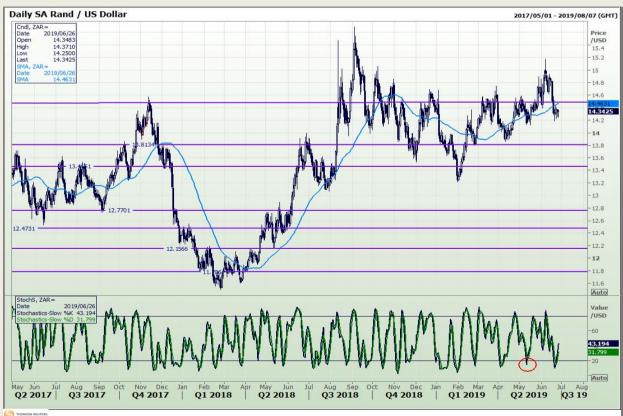

## **Technical Analysis**

Rand / US Dollar

Market Report : 26 June 2019

3rd Floor, AFGRI Building 12 Byls Bridge Boulevard Highveld Extension 73