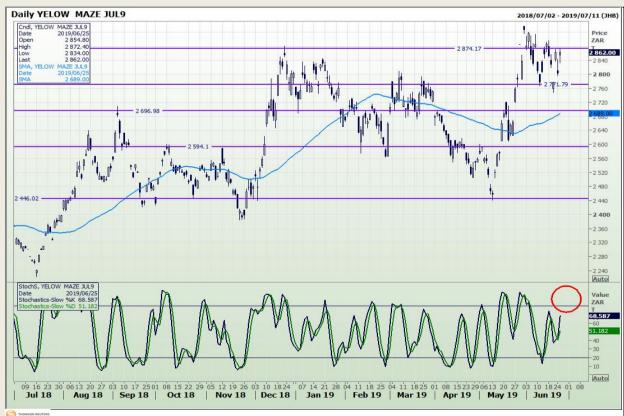

## **Technical Analysis**

South African Futures Exchange - Maize

Market Report : 26 June 2019

3rd Floor, AFGRI Building 12 Byls Bridge Boulevard Highveld Extension 73