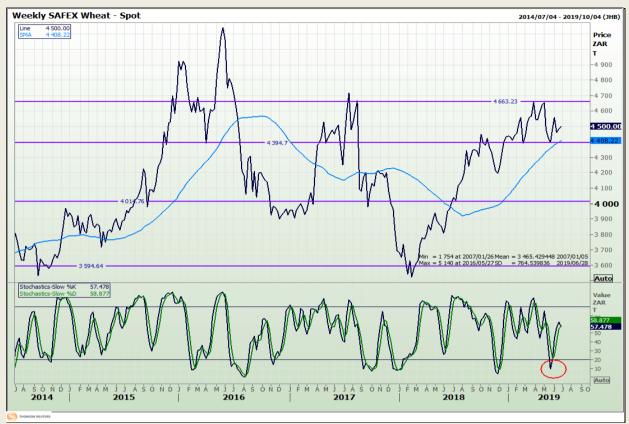

## **Technical Analysis**

South African Futures Exchange - Wheat

Market Report : 26 June 2019

3rd Floor, AFGRI Building 12 Byls Bridge Boulevard Highveld Extension 73