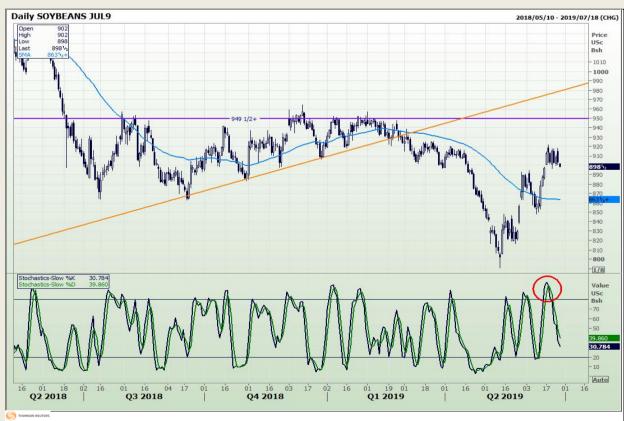

## **Technical Analysis**

**Chicago Board of Trade - Soybeans** 

Market Report : 26 June 2019

3rd Floor, AFGRI Building 12 Byls Bridge Boulevard Highveld Extension 73