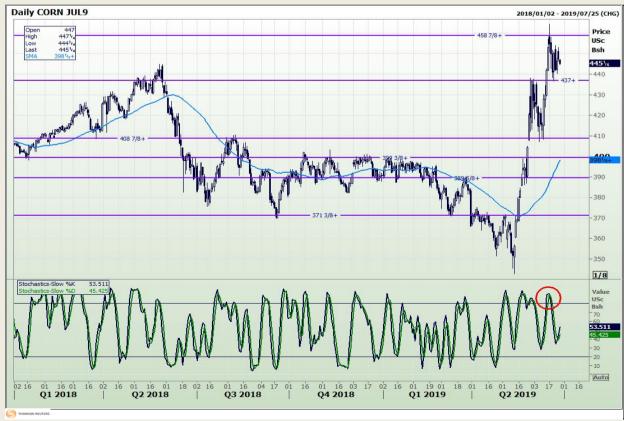

### **Technical Analysis**

Chicago Board of Trade - Corn

Market Report : 26 June 2019

3rd Floor, AFGRI Building 12 Byls Bridge Boulevard Highveld Extension 73