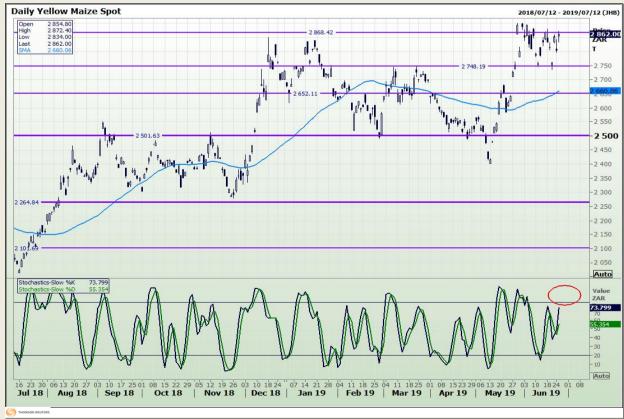

## **Technical Analysis**

South African Futures Exchange - Maize

Market Report: 26 June 2019

3rd Floor, AFGRI Building 12 Byls Bridge Boulevard Highveld Extension 73