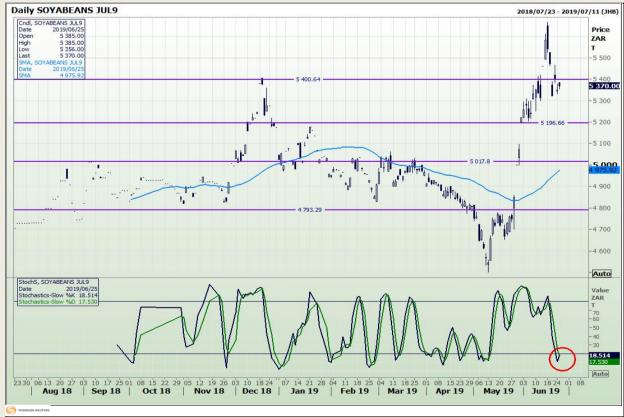

## **Technical Analysis**

**South African Futures Exchange - Soybeans** 

Market Report : 26 June 2019

3rd Floor, AFGRI Building 12 Byls Bridge Boulevard Highveld Extension 73