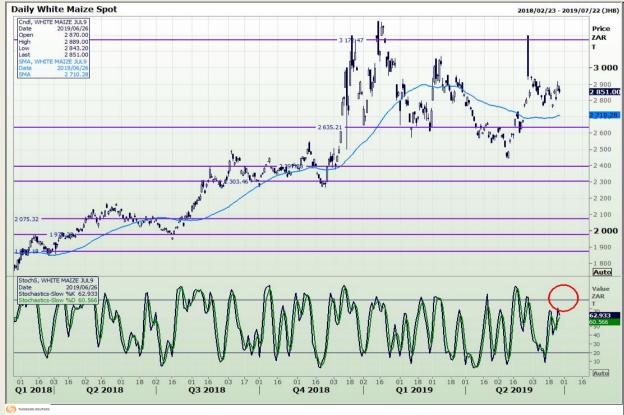

# **Technical Analysis**

South African Futures Exchange - Maize

DISCLAIMER: This report has been prepared by GroCapital Financial Services Pty Ltd, a wholly owned subsidiary of AFGRI Operations Limitedis provided to you for information purposes only.GROCAPITAL AND AFGRI hereby certify that the views expressed in this report were obtained from sources which GROCAPITAL AND AFGRI consider to be reliable.GROCAPITAL AND AFGRI do not make any representations or give any guarantees or warranties, expressed or implied, as to the correctness, accuracy or completeness of the report.Neither GROCAPITAL AND AFGRI, on any of their respective officers, directors, partners or employees, shall assume any liability for any losses arising from errors or omissions in the opinions, forecasts or information, irrespective of whether there has been any negligence by GroCapital and AFGRI, their affiliate, or their respective officers, directors, partners or employees, regardless of whether such damages were foreseen or unforeseen. The information contained in this report is confidential and may be subject to legal privilege. This

Market Report : 27 June 2019

3rd Floor, AFGRI Building 12 Byls Bridge Boulevard Highveld Extension 73