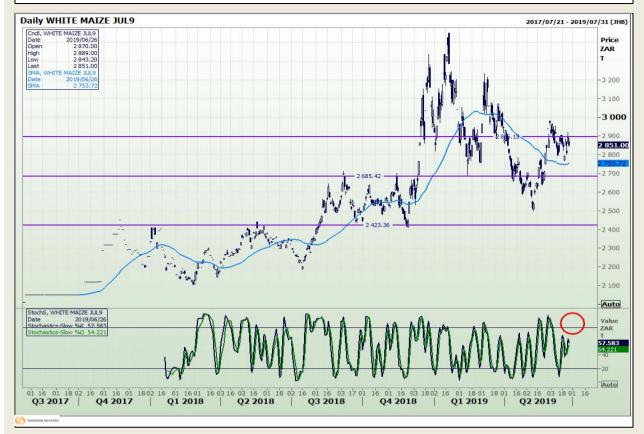

# **Technical Analysis**

South African Futures Exchange - Maize

DISCLAIMER: This report has been prepared by GroCapital Financial Services Pty Ltd, a wholly owned subsidiary of AFGRI Operations Limitedis provided to you for information purposes only.GROCAPITAL AND AFGRI hereby certify that the views expressed in this report were obtained from sources which GROCAPITAL AND AFGRI consider to be reliable.GROCAPITAL AND AFGRI do not make any representations or give any guarantees or warranties, expressed or implied, as to the correctness, accuracy or completeness of the report.Net here GROCAPITAL AND AFGRI, nor any of their respective officers, directors, partners or employees shall assume any liability for any losses arising from errors or omissions in the opinions, forecasts or information, irrespective of whether there has been any negligence by GroCapital and AFGRI, their affiliate, or their respective officers, directors, partners or employees, regardless of whether such damages were foreseen or unforeseen. The information contained in this report is confidential and may be subject to legal privilege. This

Market Report : 27 June 2019

3rd Floor, AFGRI Building 12 Byls Bridge Boulevard Highveld Extension 73