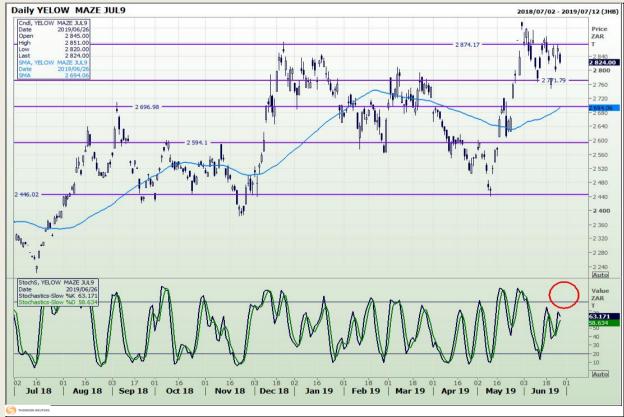

# **Technical Analysis**

South African Futures Exchange - Maize

DISCLAIMER: This report has been prepared by GroCapital Financial Services Pty Ltd, a wholly owned subsidiary of AFGRI Operations Limitedis provided to you for information purposes only.GROCAPITAL AND AFGRI hereby certify that the views expressed in this report were obtained from sources which GROCAPITAL AND AFGRI consider to be reliable.GROCAPITAL AND AFGRI do not make any representations or give any guarantees or warranties, expressed or implied, as to the correctness, accuracy or completeness of the report.Neither GROCAPITAL AND AFGRI, on any of their respective officers, directors, partners or employees, shall assume any liability for any losses arising from errors or omissions in the opinions, forecasts or information, irrespective of whether there has been any negligence by GroCapital and AFGRI, their affiliate, or their respective officers, directors, partners or employees, regardless of whether such damages were foreseen or unforeseen. The information contained in this report is confidential and may be subject to legal privilege. This

Market Report : 27 June 2019

3rd Floor, AFGRI Building 12 Byls Bridge Boulevard Highveld Extension 73