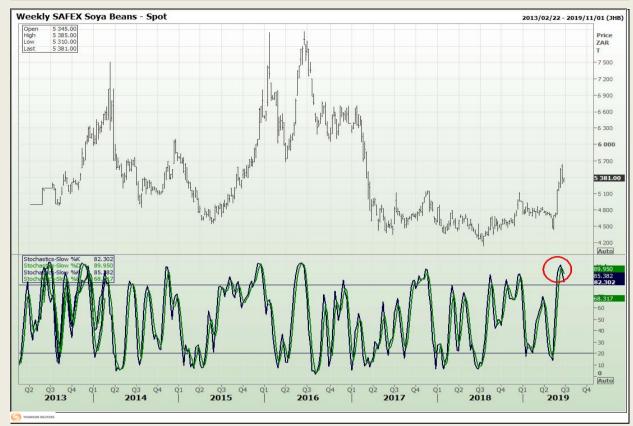

# **Technical Analysis**

**South African Futures Exchange - Soybeans** 

DISCLAIMER: This report has been prepared by GroCapital Financial Services Pty Ltd, a wholly owned subsidiary of AFGRI Operations Limitedis provided to you for information purposes only.GROCAPITAL AND AFGRI hereby certify that the views expressed in this report were obtained from sources which GROCAPITAL AND AFGRI consider to be reliable.GROCAPITAL AND AFGRI do not make any representations or give any guarantees or warranties, expressed or implied, as to the correctness, accuracy or completeness of the report.Neither GROCAPITAL AND AFGRI, on any of their respective officers, directors, partners or employees, shall assume any liability for any losses arising from errors or omissions in the opinions, forecasts or information, irrespective of whether there has been any negligence by GroCapital and AFGRI, their affiliate, or their respective officers, directors, partners or employees, regardless of whether such damages were foreseen or unforeseen. The information contained in this report is confidential and may be subject to legal privilege. This

Market Report : 27 June 2019

3rd Floor, AFGRI Building 12 Byls Bridge Boulevard Highveld Extension 73