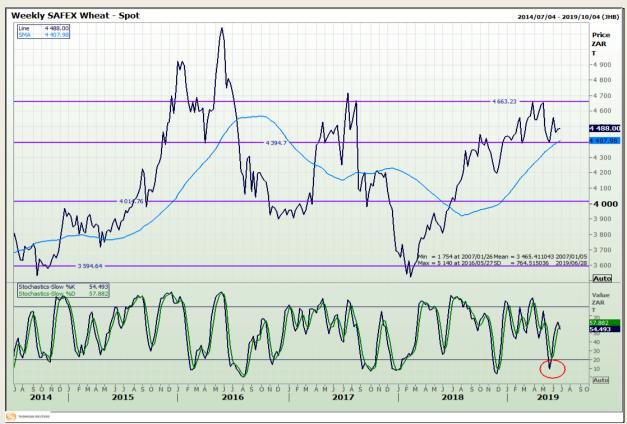

# **Technical Analysis**

South African Futures Exchange - Wheat

DISCLAIMER: This report has been prepared by GroCapital Financial Services Pty Ltd, a wholly owned subsidiary of AFGRI Operations Limitedis provided to you for information purposes only.GROCAPITAL AND AFGRI hereby certify that the views expressed in this report were obtained from sources which GROCAPITAL AND AFGRI consider to be reliable.GROCAPITAL AND AFGRI do not make any representations or give any guarantees or warranties, expressed or implied, as to the correctness, accuracy or completeness of the report.Net here GROCAPITAL AND AFGRI, nor any of their respective officers, directors, partners or employees, shall assume any liability for any losses arising from errors or omissions in the opinions, forecasts or information, irrespective of whether there has been any negligence by GroCapital and AFGRI, their affiliate, or their respective officers, directors, partners or employees, regardless of whether such damages were foreseen or unforeseen. The information contained in this report is confidential and may be subject to legal privilege. This

Market Report : 27 June 2019

3rd Floor, AFGRI Building 12 Byls Bridge Boulevard Highveld Extension 73