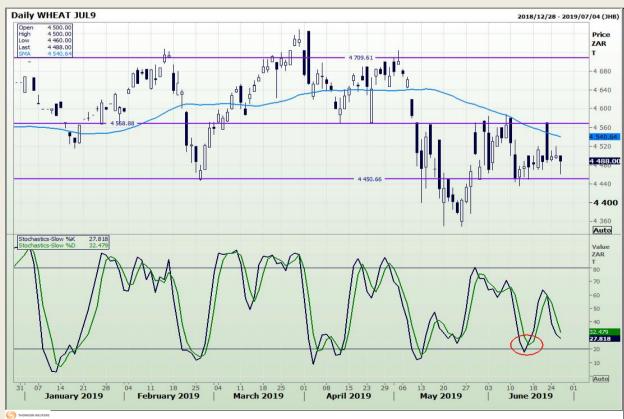

# **Technical Analysis**

South African Futures Exchange - Wheat

DISCLAIMER: This report has been prepared by GroCapital Financial Services Pty Ltd, a wholly owned subsidiary of AFGRI Operations Limitedis provided to you for information purposes only.GROCAPITAL AND AFGRI hereby certify that the views expressed in this report were obtained from sources which GROCAPITAL AND AFGRI consider to be reliable.GROCAPITAL AND AFGRI do not make any representations or give any guarantees or warranties, expressed or implied, as to the correctness, accuracy or completeness of the report.Net here GROCAPITAL AND AFGRI, nor any of their respective officers, directors, partners or employees, shall assume any liability for any losses arising from errors or omissions in the opinions, forecasts or information, irrespective of whether there has been any negligence by GroCapital and AFGRI, their affiliate, or their respective officers, directors, partners or employees, regardless of whether such damages were foreseen or unforeseen. The information contained in this report is confidential and may be subject to legal privilege. This