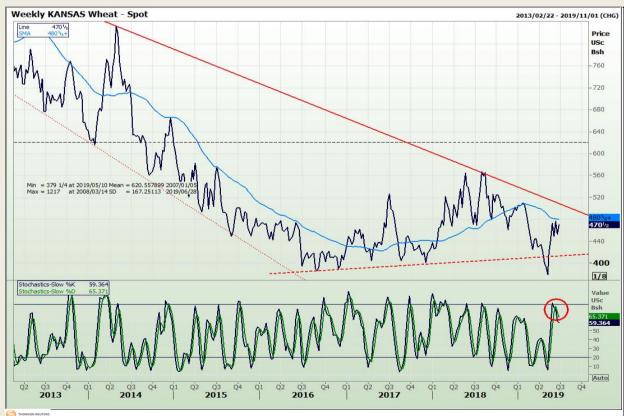

# **Technical Analysis**

Chicago Board of Trade and Kansas Board of Trade - Wheat

DISCLAIMER: This report has been prepared by GroCapital Financial Services Pty Ltd, a wholly owned subsidiary of AFGRI Operations Limitedis provided to you for information purposes only.GROCAPITAL AND AFGRI hereby certify that the views expressed in this report were obtained from sources which GROCAPITAL AND AFGRI consider to be reliable.GROCAPITAL AND AFGRI do not make any representations or give any guarantees or warranties, expressed or implied, as to the correctness, accuracy or completeness of the report.Neither GROCAPITAL AND AFGRI, nor any of their respective officers, directors, partners or employees, shall assume any liability for any losses arising from errors or omissions in the opinions, forecasts or information, irrespective of whether there has been any negligence by GroCapital and AFGRI, their affiliate, or their respective officers, directors, partners or employees, regardless of whether such damages were foreseen or unforeseen. The information contained in this report is confidential and may be subject to legal privilege. This

Market Report : 27 June 2019

3rd Floor, AFGRI Building 12 Byls Bridge Boulevard Highveld Extension 73