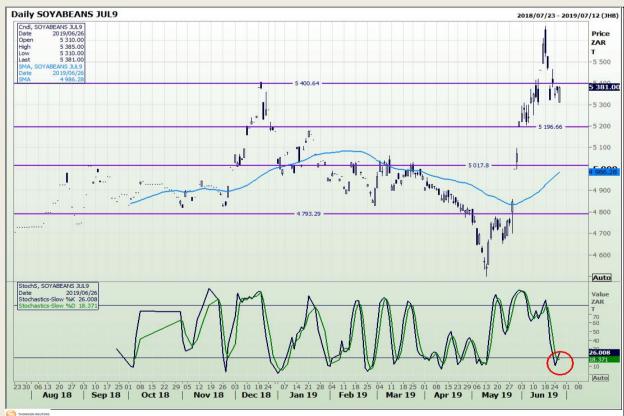

# **Technical Analysis**

**South African Futures Exchange - Soybeans** 

DISCLAIMER: This report has been prepared by GroCapital Financial Services Pty Ltd, a wholly owned subsidiary of AFGRI Operations Limitedis provided to you for information purposes only.GROCAPITAL AND AFGRI hereby certify that the views expressed in this report were obtained from sources which GROCAPITAL AND AFGRI consider to be reliable.GROCAPITAL AND AFGRI do not make any representations or give any guarantees or warranties, expressed or implied, as to the correctness, accuracy or completeness of the report.Neither GROCAPITAL AND AFGRI, on any of their respective officers, directors, partners or employees, shall assume any liability for any losses arising from errors or omissions in the opinions, forecasts or information, irrespective of whether there has been any negligence by GroCapital and AFGRI, their affiliate, or their respective officers, directors, partners or employees, regardless of whether such damages were foreseen or unforeseen. The information contained in this report is confidential and may be subject to legal privilege. This

Market Report : 27 June 2019

3rd Floor, AFGRI Building 12 Byls Bridge Boulevard Highveld Extension 73