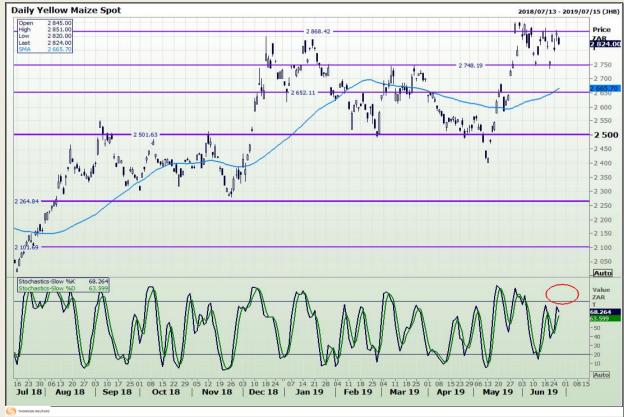

# **Technical Analysis**

South African Futures Exchange - Maize

DISCLAIMER: This report has been prepared by GroCapital Financial Services Pty Ltd, a wholly owned subsidiary of AFGRI Operations Limitedis provided to you for information purposes only.GROCAPITAL AND AFGRI hereby certify that the views expressed in this report were obtained from sources which GROCAPITAL AND AFGRI consider to be reliable.GROCAPITAL AND AFGRI do not make any representations or give any guarantees or warranties, expressed or implied, as to the correctness, accuracy or completeness of the report.Net Hort GROCAPITAL AND AFGRI, nor any of their respective efficiency, directors, partners or employees shall assume any liability for any losses arising from errors or omissions in the opinions, forecasts or information, irrespective of whether there has been any negligence by GroCapital and AFGRI, their affiliate, or their respective officers, directors, partners or employees, regardless of whether such damages were foreseen or unforeseen. The information contained in this report is confidential and may be subject to legal privilege. This

Market Report : 27 June 2019

3rd Floor, AFGRI Building 12 Byls Bridge Boulevard Highveld Extension 73