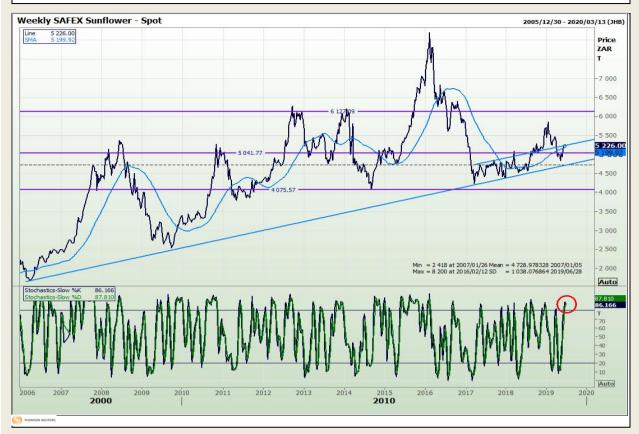

# **Technical Analysis**

South African Futures Exchange - Sunflower

DISCLAIMER: This report has been prepared by GroCapital Financial Services Pty Ltd, a wholly owned subsidiary of AFGRI Operations Limitedis provided to you for information purposes only.GROCAPITAL AND AFGRI hereby certify that the views expressed in this report were obtained from sources which GROCAPITAL AND AFGRI consider to be reliable.GROCAPITAL AND AFGRI do not make any representations or give any guarantees or warranties, expressed or implied, as to the correctness, accuracy or completeness of the report.Net Hort GROCAPITAL AND AFGRI, nor any of their respective efficiency, directors, partners or employees shall assume any liability for any losses arising from errors or omissions in the opinions, forecasts or information, irrespective of whether there has been any negligence by GroCapital and AFGRI, their affiliate, or their respective officers, directors, partners or employees, regardless of whether such damages were foreseen or unforeseen. The information contained in this report is confidential and may be subject to legal privilege. This