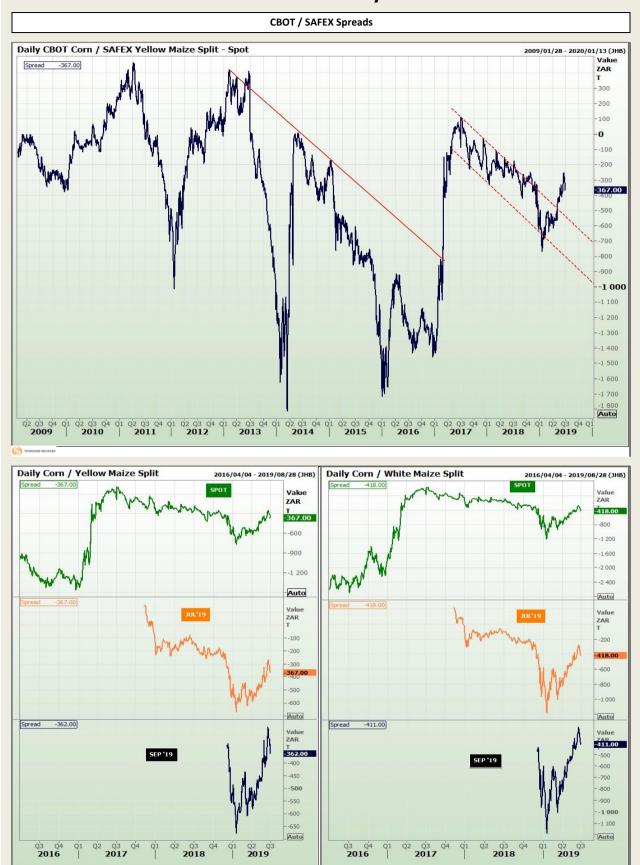

## **Technical Analysis**

South African Futures Exchange - Maize

DISCLAIMER: This report has been prepared by GroCapital Financial Services Pty Ltd, a wholly owned subsidiary of AFGRI Operations Limitedis provided to you for information purposes only.GROCAPITAL AND AFGRI hereby certify that the views expressed in this report were obtained from sources which GROCAPITAL AND AFGRI consider to be reliable.GROCAPITAL AND AFGRI do not make any representations or give any guarantees or warranties, expressed or implied, as to the correctness, accuracy or completeness of the report.NetNether GROCAPITAL AND AFGRI, nor any affiliate, nor any of their respective officers, directors, partners or employees, shall assume any liability for any losses arising from errors or omissions in the opnions, forecasts or information, irrespective of whether there has been any negligence by GroCapital and AFGRI, their affiliate, or their respective officers, directors, partners or employees, regardless of whether such damages were foreseen or unforeseen. The information contained in this report is confidential and may be subject to legal privilege. This report is not intended to not should it be taken to create any legal relations or contractual relations.