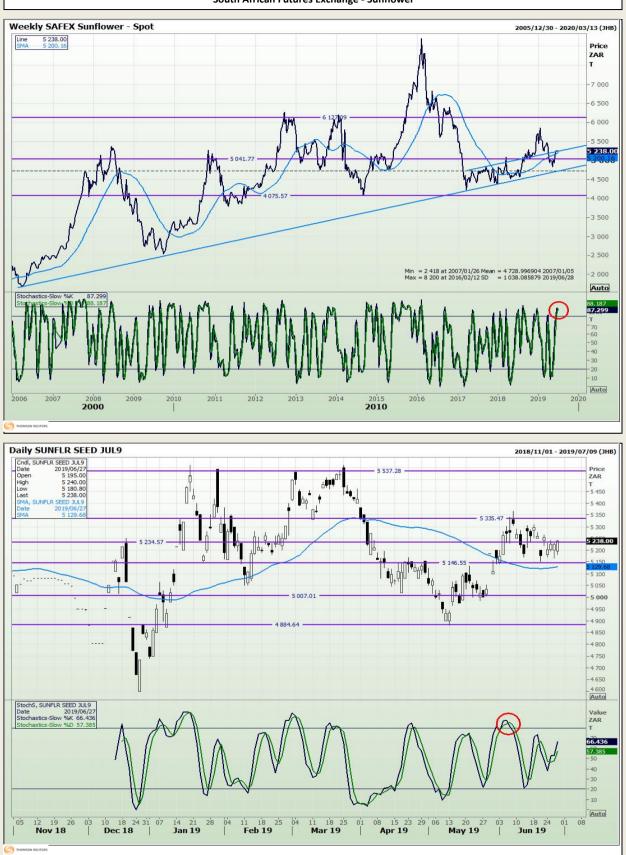

Market Report : 28 June 2019

**Technical Analysis** 

South African Futures Exchange - Sunflower

DISCLAIMER: This report has been prepared by GroCapital Financial Services Pty Ltd, a wholly owned subsidiary of AFGRI Operations Limitedis provided to you for information purposes only.GROCAPITAL AND AFGRI hereby certify that the views expressed in this report were obtained from sources which GROCAPITAL AND AFGRI consider to be reliable.GROCAPITAL AND AFGRI do not make any representations or give any guarantees or warranties, expressed or implied, as to the correctness, accuracy or completeness of the report.Neither GROCAPITAL AND AFGRI, nor any affiliate, nor any of their respective officers, directors, partners or employees, respirations in the opinions, forecasts or information, irrespective of whether there has been any negligence by GroCapital and AFGRI, their affiliate, or their respective officers, directors, partners or employees, regardless of whether such damages were foreseen or unforeseen. The information contained in this report is confidential and may be subject to legal privilege. This report is not intended to not should it be taken to create any legal relations or contractual relations.