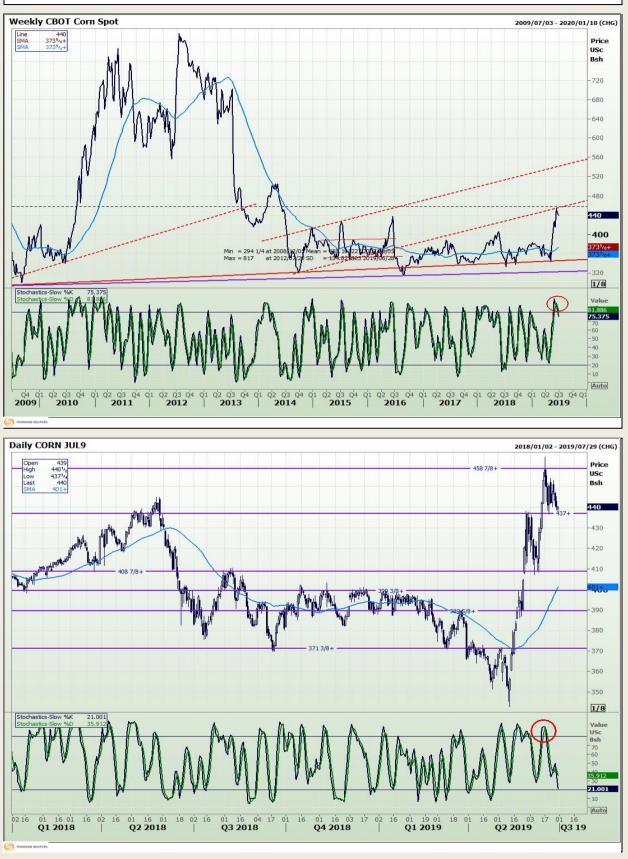

Market Report : 28 June 2019

**Technical Analysis** 

Chicago Board of Trade - Corn

DISCLAIMER: This report has been prepared by GroCapital Financial Services Pty Ltd, a wholly owned subsidiary of AFGRI Operations Limitedis provided to you for information purposes only.GROCAPITAL AND AFGRI hereby certify that the views expressed in this report were obtained from sources which GROCAPITAL AND AFGRI consider to be reliable.GROCAPITAL AND AFGRI do not make any representations or give any guarantees or warranties, expressed or implied, as to the correctness, accuracy or completeness of the report.Nether GROCAPITAL AND AFGRI, nor any affiliate, nor any of their respective officers, directors, partners or employees, shall assume any liability for any losses arising from errors or omissions in the opinions, forecasts or information, irrespective of whether there has been any negligence by GroCapital and AFGRI, their affiliate, or their respective officers, directors, partners or employees, regardless of whether such damages were foreseen or unforeseen. The information contained in this report is confidential and may be subject to legal privilege. This report is not intended to not should it be taken to create any legal relations or contractual relations.