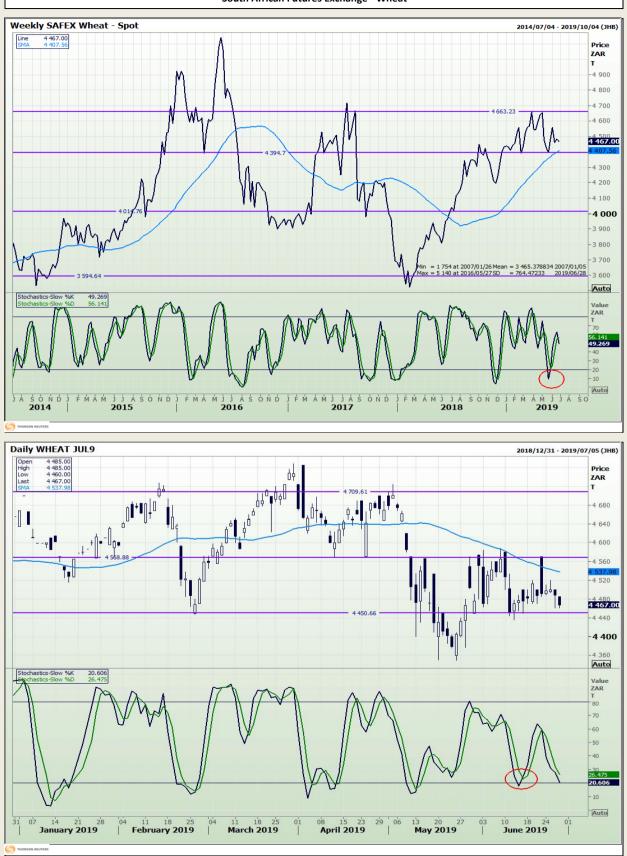

Market Report : 28 June 2019

**Technical Analysis** 

South African Futures Exchange - Wheat

DISCLAIMER: This report has been prepared by GroCapital Financial Services Pty Ltd, a wholly owned subsidiary of AFGRI Operations Limitedis provided to you for information purposes only.GROCAPITAL AND AFGRI hereby certify that the views expressed in this report were obtained from sources which GROCAPITAL AND AFGRI consider to be reliable.GROCAPITAL AND AFGRI do not make any representations or give any guarantees or warranties, expressed or implied, as to the correctness, accuracy or completeness of the report.Neither GROCAPITAL AND AFGRI, nor any affiliate, nor any of their respective officers, directors, partners or employees, shall assume any liability for any losses arising from errors or omissions in the opnions, forecasts or information, irrespective of whether there has been any negligence by GroCapital and AFGRI, their affiliate, or their respective officers, directors, partners or employees, regardless of whether such damages were foreseen or unforeseen. The information contained in this report is confidential and may be subject to legal privilege. This report is not intended to not should it be taken to create any legal relations or contractual relations.