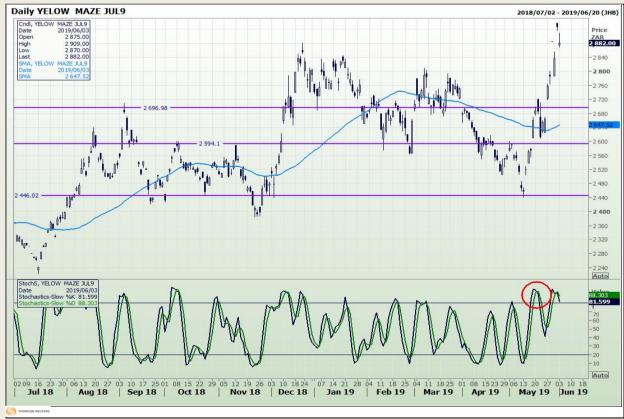

## **Technical Analysis**

South African Futures Exchange - Maize

Market Report : 04 June 2019

3rd Floor, AFGRI Building 12 Byls Bridge Boulevard Highveld Extension 73