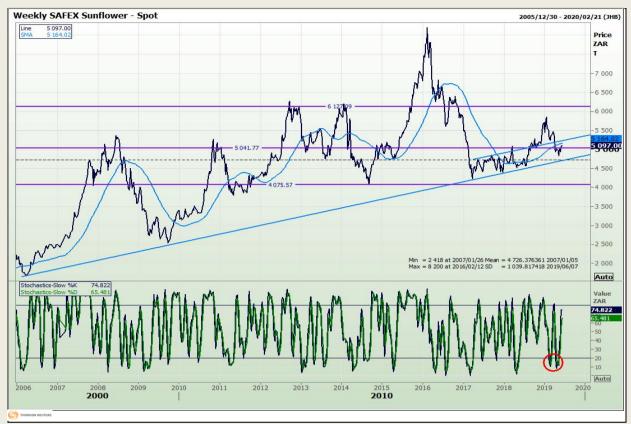

## **Technical Analysis**

South African Futures Exchange - Wheat







Market Report : 04 June 2019

3rd Floor, AFGRI Building 12 Byls Bridge Boulevard Highveld Extension 73

## **Technical Analysis**

Chicago Board of Trade and Kansas Board of Trade - Wheat







Market Report : 04 June 2019

3rd Floor, AFGRI Building 12 Byls Bridge Boulevard Highveld Extension 73

## **Technical Analysis**

Chicago Board of Trade - Soybeans







Market Report : 04 June 2019

3rd Floor, AFGRI Building 12 Byls Bridge Boulevard Highveld Extension 73

# **Technical Analysis**

**South African Futures Exchange - Soybeans** 







Market Report : 04 June 2019

3rd Floor, AFGRI Building 12 Byls Bridge Boulevard Highveld Extension 73

## **Technical Analysis**

South African Futures Exchange - Sunflower