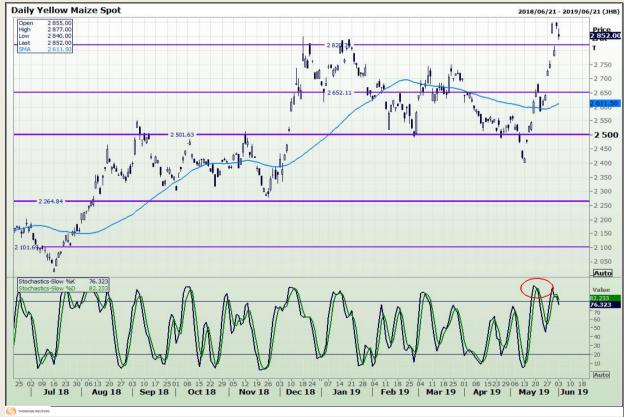

## **Technical Analysis**

South African Futures Exchange - Maize

Market Report : 04 June 2019

3rd Floor, AFGRI Building 12 Byls Bridge Boulevard Highveld Extension 73