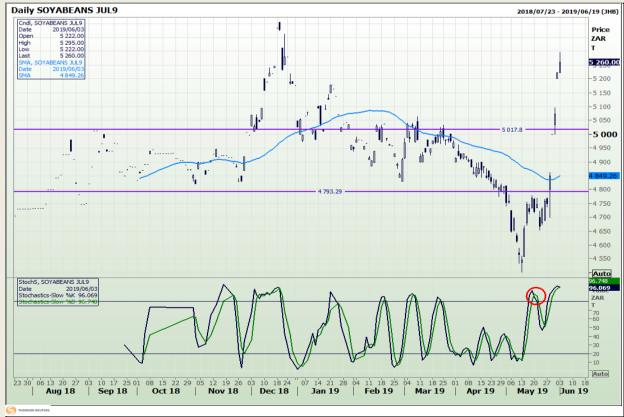

## **Technical Analysis**

Chicago Board of Trade - Soybeans

Market Report : 04 June 2019

3rd Floor, AFGRI Building 12 Byls Bridge Boulevard Highveld Extension 73