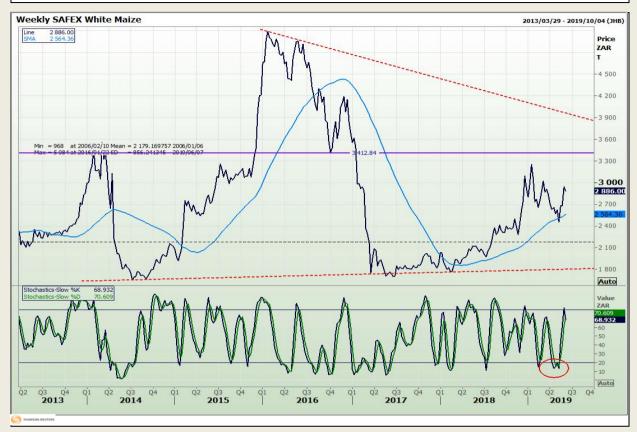

## **Technical Analysis**

South African Futures Exchange - Maize

Market Report : 04 June 2019

3rd Floor, AFGRI Building 12 Byls Bridge Boulevard Highveld Extension 73