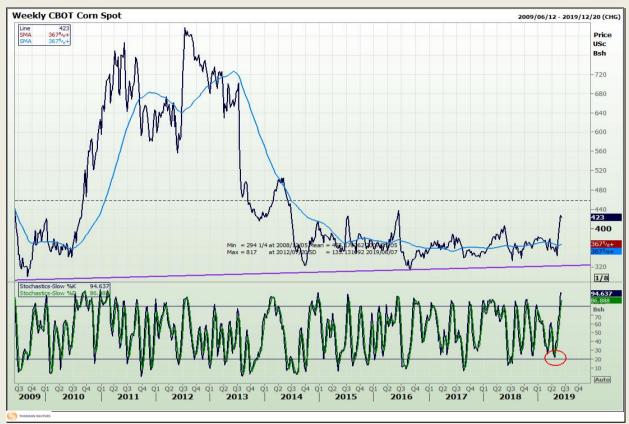

## **Technical Analysis**

Chicago Board of Trade - Corn

Market Report : 04 June 2019

3rd Floor, AFGRI Building 12 Byls Bridge Boulevard Highveld Extension 73