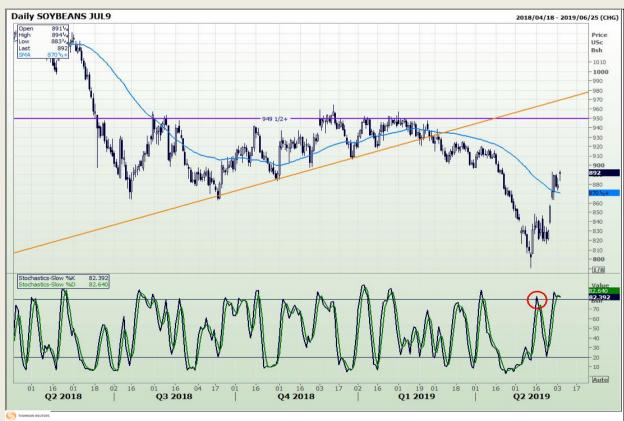

## **Technical Analysis**

Chicago Board of Trade - Soybeans

Market Report : 04 June 2019

3rd Floor, AFGRI Building 12 Byls Bridge Boulevard Highveld Extension 73