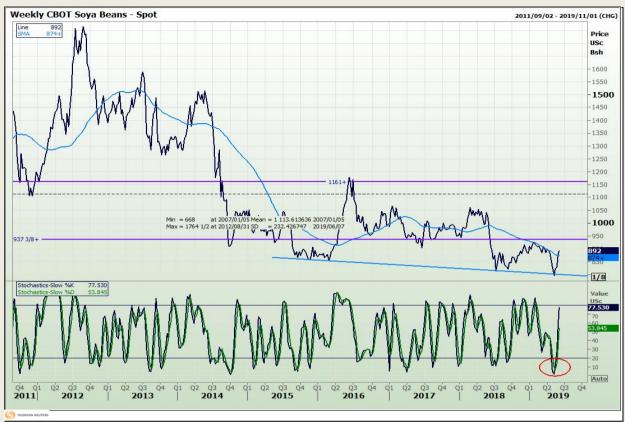

## **Technical Analysis**

Chicago Board of Trade - Soybeans

Market Report : 04 June 2019

3rd Floor, AFGRI Building 12 Byls Bridge Boulevard Highveld Extension 73