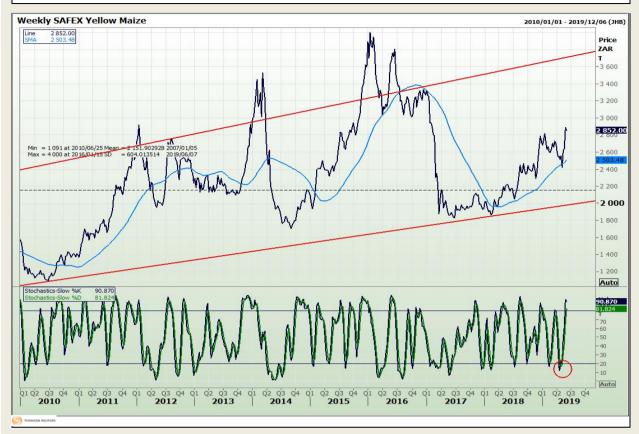

## **Technical Analysis**

South African Futures Exchange - Maize

Market Report : 04 June 2019

3rd Floor, AFGRI Building 12 Byls Bridge Boulevard Highveld Extension 73