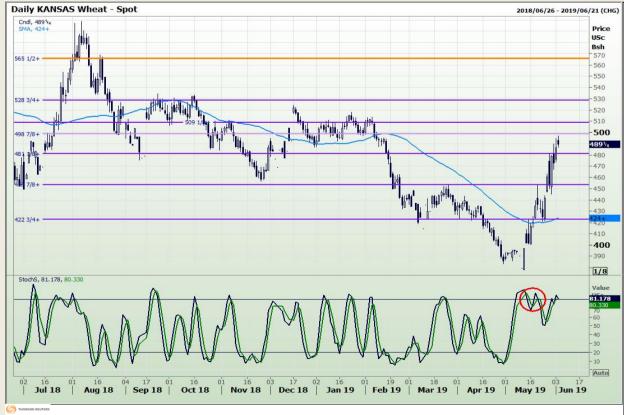

## **Technical Analysis**

Chicago Board of Trade and Kansas Board of Trade - Wheat

Market Report : 04 June 2019

3rd Floor, AFGRI Building 12 Byls Bridge Boulevard Highveld Extension 73