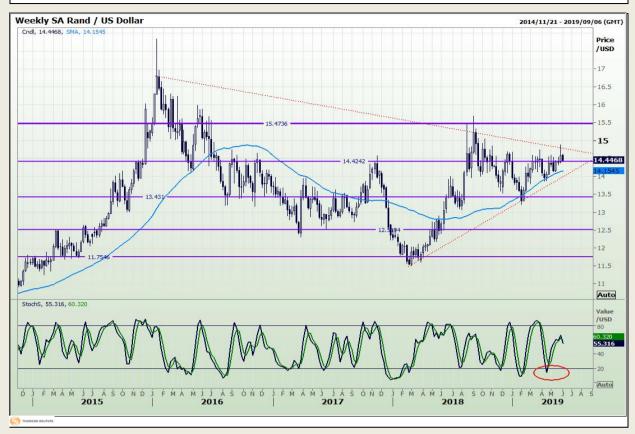

## **Technical Analysis**

Rand / US Dollar

Market Report : 04 June 2019

3rd Floor, AFGRI Building 12 Byls Bridge Boulevard Highveld Extension 73