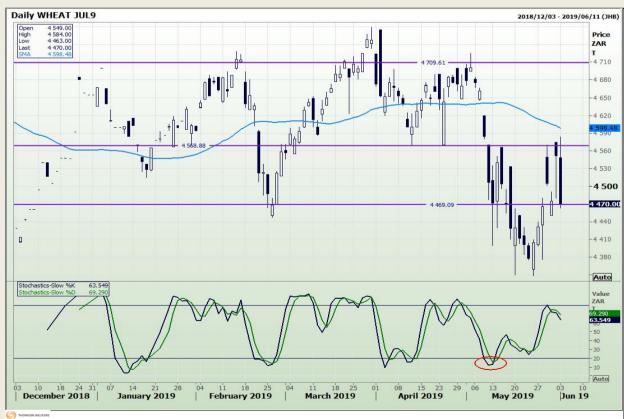

## **Technical Analysis**

South African Futures Exchange - Wheat

Market Report : 04 June 2019

3rd Floor, AFGRI Building 12 Byls Bridge Boulevard Highveld Extension 73