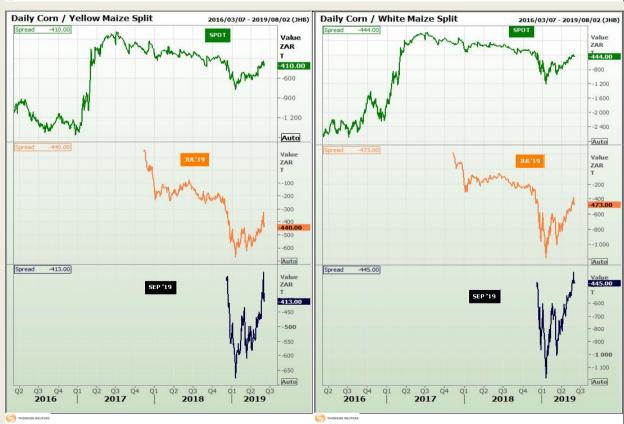

## **Technical Analysis**

**CBOT / SAFEX Spreads** 

Market Report : 04 June 2019

3rd Floor, AFGRI Building 12 Byls Bridge Boulevard Highveld Extension 73