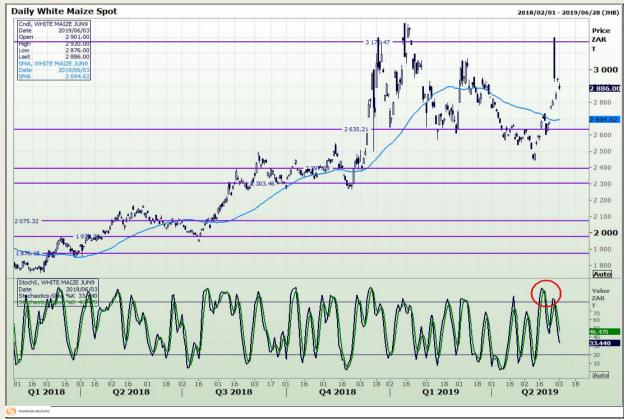

## **Technical Analysis**

South African Futures Exchange - Maize

Market Report : 04 June 2019

3rd Floor, AFGRI Building 12 Byls Bridge Boulevard Highveld Extension 73