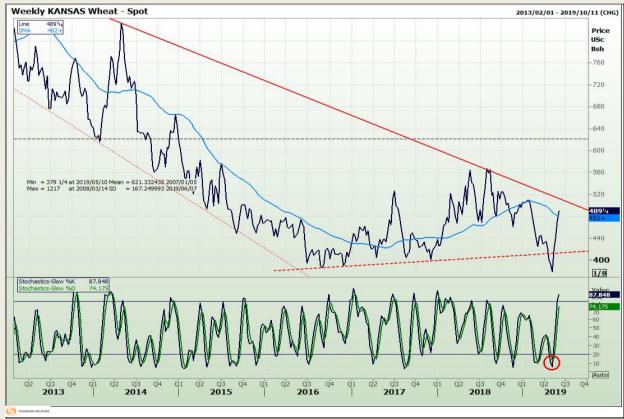

## **Technical Analysis**

Chicago Board of Trade and Kansas Board of Trade - Wheat

Market Report : 04 June 2019

3rd Floor, AFGRI Building 12 Byls Bridge Boulevard Highveld Extension 73