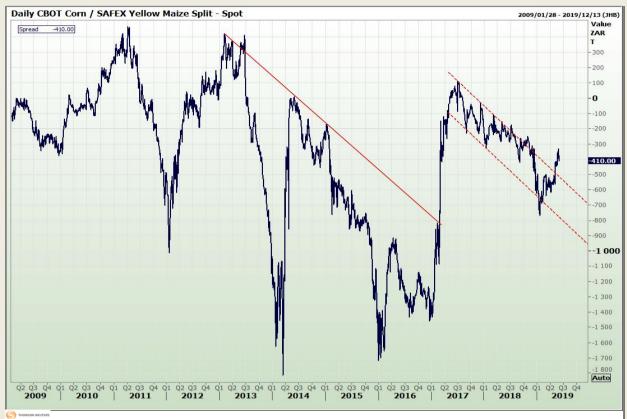

## **Technical Analysis**

**CBOT / SAFEX Spreads** 

Market Report : 04 June 2019

3rd Floor, AFGRI Building 12 Byls Bridge Boulevard Highveld Extension 73