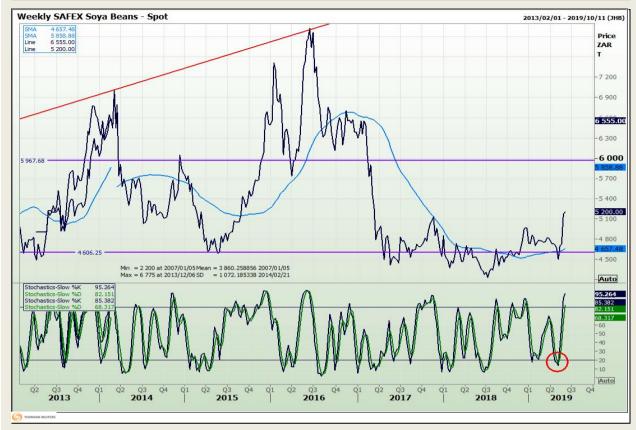

# **Technical Analysis**

**South African Futures Exchange - Soybeans** 

Market Report : 04 June 2019

3rd Floor, AFGRI Building 12 Byls Bridge Boulevard Highveld Extension 73