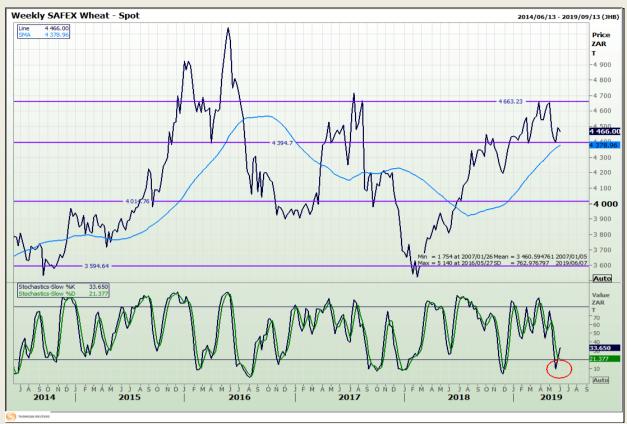

## **Technical Analysis**

South African Futures Exchange - Wheat

Market Report : 04 June 2019

3rd Floor, AFGRI Building 12 Byls Bridge Boulevard Highveld Extension 73