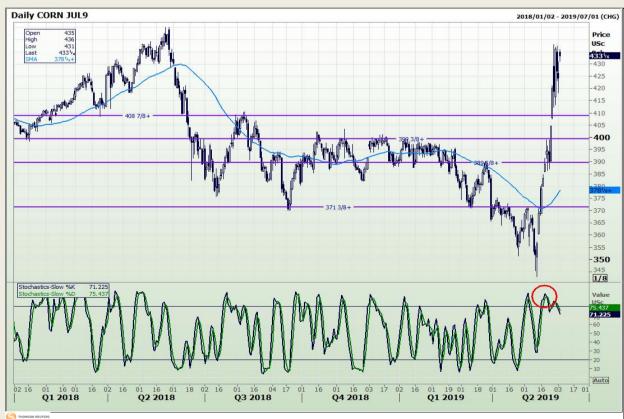

## **Technical Analysis**

Chicago Board of Trade - Corn

Market Report : 04 June 2019

3rd Floor, AFGRI Building 12 Byls Bridge Boulevard Highveld Extension 73