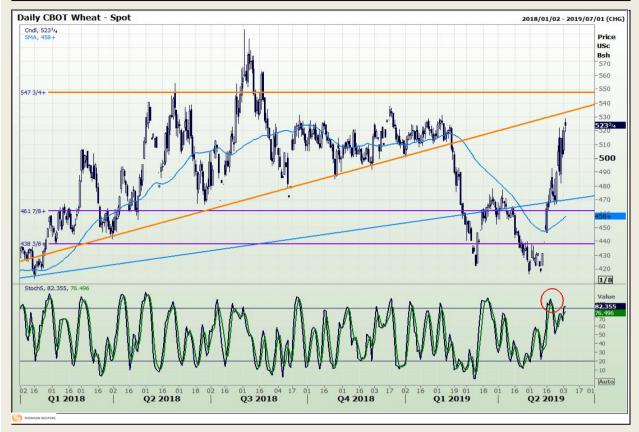

## **Technical Analysis**

Chicago Board of Trade and Kansas Board of Trade - Wheat

Market Report : 04 June 2019

3rd Floor, AFGRI Building 12 Byls Bridge Boulevard Highveld Extension 73