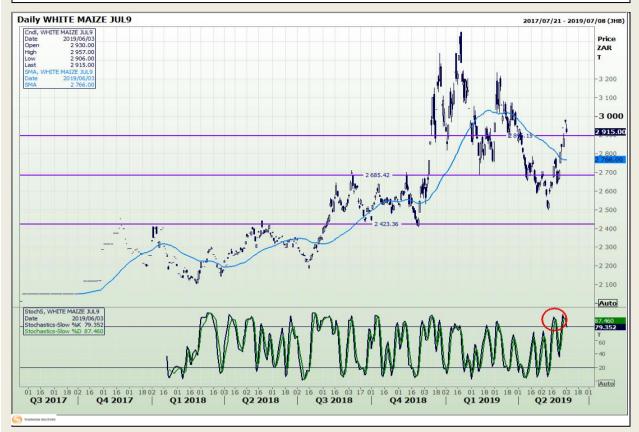

## **Technical Analysis**

South African Futures Exchange - Maize

Market Report : 04 June 2019

3rd Floor, AFGRI Building 12 Byls Bridge Boulevard Highveld Extension 73