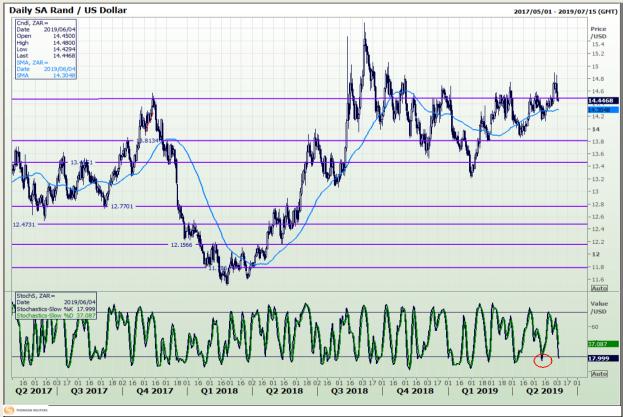

## **Technical Analysis**

Rand / US Dollar

Market Report : 04 June 2019

3rd Floor, AFGRI Building 12 Byls Bridge Boulevard Highveld Extension 73