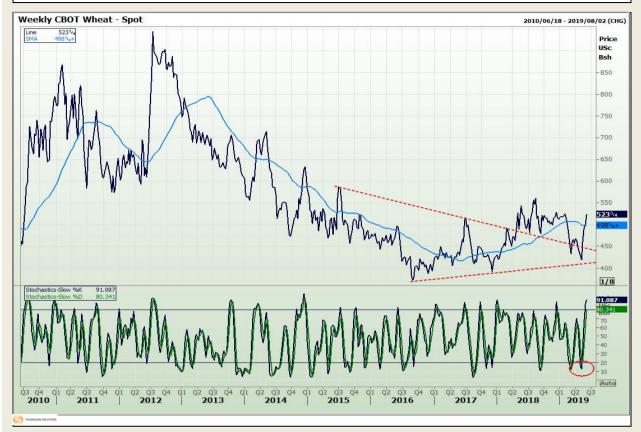

## **Technical Analysis**

Chicago Board of Trade and Kansas Board of Trade - Wheat

Market Report : 04 June 2019

3rd Floor, AFGRI Building 12 Byls Bridge Boulevard Highveld Extension 73