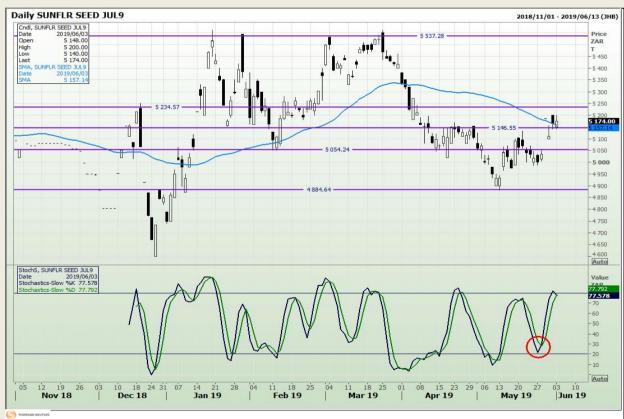

# **Technical Analysis**

South African Futures Exchange - Wheat







Market Report : 04 June 2019

3rd Floor, AFGRI Building 12 Byls Bridge Boulevard Highveld Extension 73

## **Technical Analysis**

Chicago Board of Trade and Kansas Board of Trade - Wheat







Market Report : 04 June 2019

3rd Floor, AFGRI Building 12 Byls Bridge Boulevard Highveld Extension 73

## **Technical Analysis**

Chicago Board of Trade - Soybeans







Market Report : 04 June 2019

3rd Floor, AFGRI Building 12 Byls Bridge Boulevard Highveld Extension 73

# **Technical Analysis**

**South African Futures Exchange - Soybeans** 







Market Report : 04 June 2019

3rd Floor, AFGRI Building 12 Byls Bridge Boulevard Highveld Extension 73

## **Technical Analysis**

South African Futures Exchange - Sunflower