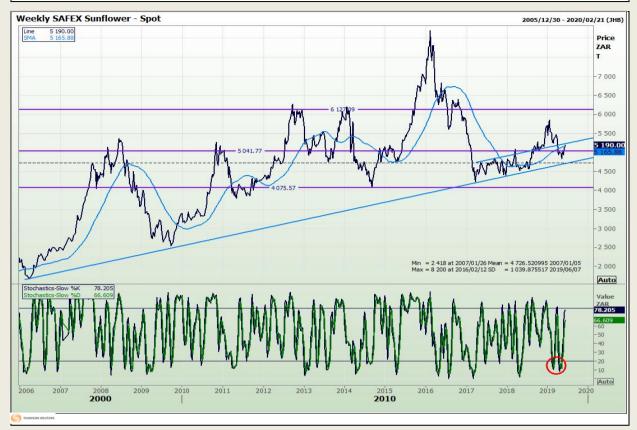

# **Technical Analysis**

South African Futures Exchange - Sunflower

DISCLAIMER: This report has been prepared by GroCapital Financial Services Pty Ltd, a wholly owned subsidiary of AFGRI Operations Limitedis provided to you for information purposes only.GROCAPITAL AND AFGRI hereby certify that the views expressed in this report were obtained from sources which GROCAPITAL AND AFGRI consider to be reliable.GROCAPITAL AND AFGRI do not make any representations or give any guarantees or warranties, expressed or implied, as to the correctness, accuracy or completeness of the report.Neither GROCAPITAL AND AFGRI, nor any of their respective officers, directors, partners or employees, shall assume any liability for any losses arising from errors or omissions in the opinions, forecasts or information, irrespective of whether there has been any negligence by GroCapital and AFGRI, their affiliate, or their respective officers, directors, partners or employees, regardless of whether such damages were foreseen or unforeseen. The information contained in this report is confidential and may be subject to legal privilege. This