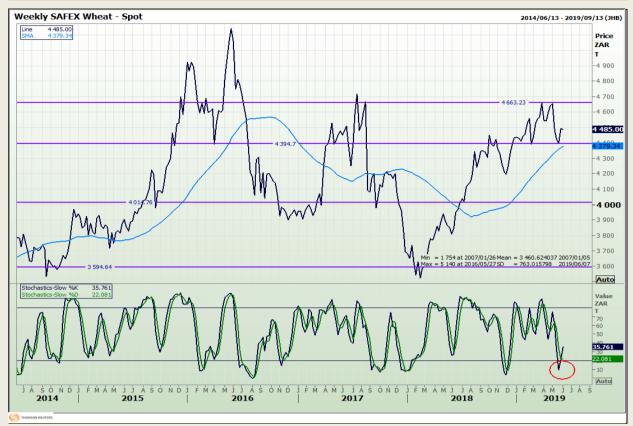

## **Technical Analysis**

South African Futures Exchange - Wheat

DISCLAIMER: This report has been prepared by GroCapital Financial Services Pty Ltd, a wholly owned subsidiary of AFGRI Operations Limitedis provided to you for information purposes only.GROCAPITAL AND AFGRI hereby certify that the views expressed in this report were obtained from sources which GROCAPITAL AND AFGRI consider to be reliable.GROCAPITAL AND AFGRI do not make any representations or give any guarantees or warranties, expressed or implied, as to the correctness, accuracy or completeness of the report.Neither GROCAPITAL AND AFGRI, nor any of their respective officers, directors, partners or employees, shall assume any liability for any losses arising from errors or omissions in the opinions, forecasts or information, irrespective of whether there has been any negligence by GroCapital and AFGRI, their affiliate, or their respective officers, directors, partners or employees, regardless of whether such damages were foreseen or unforeseen. The information contained in this report is confidential and may be subject to legal privilege. This

Market Report : 05 June 2019

3rd Floor, AFGRI Building 12 Byls Bridge Boulevard Highveld Extension 73