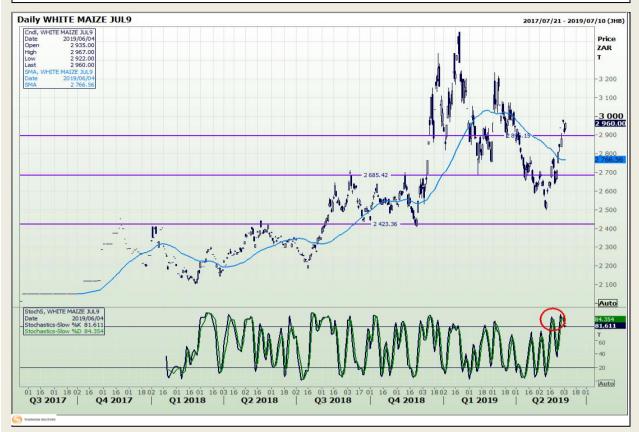

## **Technical Analysis**

South African Futures Exchange - Maize

DISCLAIMER: This report has been prepared by GroCapital Financial Services Pty Ltd, a wholly owned subsidiary of AFGRI Operations Limitedis provided to you for information purposes only.GROCAPITAL AND AFGRI hereby certify that the views expressed in this report were obtained from sources which GROCAPITAL AND AFGRI consider to be reliable.GROCAPITAL AND AFGRI do not make any representations or give any guarantees or warranties, expressed or implied, as to the correctness, accuracy or completeness of the report.Weither GROCAPITAL AND AFGRI, nor any affiliate, nor any of their respective officers, directors, partners or employees arising from errors or omissions in the opinions, forecasts or information, irrespective of whether there has been any negligence by GroCapital and AFGRI, their affiliate, or their respective officers, directors, partners or employees, regardless of whether such damages were foreseen or unforeseen. The information contained in this report is confidential and may be subject to legal privilege. This report is not intended to not should it be taken to create any legal relations or contractual relations.

Market Report : 05 June 2019

3rd Floor, AFGRI Building 12 Byls Bridge Boulevard Highveld Extension 73