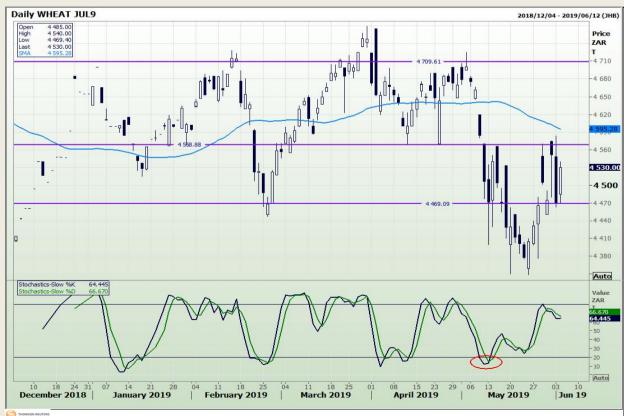

## **Technical Analysis**

South African Futures Exchange - Wheat

DISCLAIMER: This report has been prepared by GroCapital Financial Services Pty Ltd, a wholly owned subsidiary of AFGRI Operations Limitedis provided to you for information purposes only.GROCAPITAL AND AFGRI hereby certify that the views expressed in this report were obtained from sources which GROCAPITAL AND AFGRI consider to be reliable.GROCAPITAL AND AFGRI do not make any representations or give any guarantees or warranties, expressed or implied, as to the correctness, accuracy or completeness of the report.Neither GROCAPITAL AND AFGRI, nor any of their respective officers, directors, partners or employees, shall assume any liability for any losses arising from errors or omissions in the opinions, forecasts or information, irrespective of whether there has been any negligence by GroCapital and AFGRI, their affiliate, or their respective officers, directors, partners or employees, regardless of whether such damages were foreseen or unforeseen. The information contained in this report is confidential and may be subject to legal privilege. This

Market Report : 05 June 2019

3rd Floor, AFGRI Building 12 Byls Bridge Boulevard Highveld Extension 73