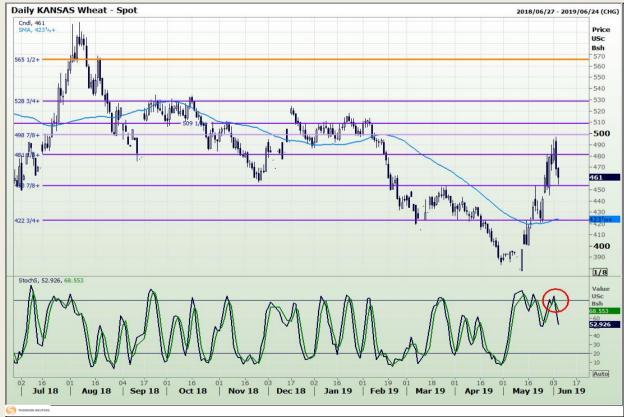

# **Technical Analysis**

Chicago Board of Trade and Kansas Board of Trade - Wheat

DISCLAIMER: This report has been prepared by GroCapital Financial Services Pty Ltd, a wholly owned subsidiary of AFGRI Operations Limitedis provided to you for information purposes only.GROCAPITAL AND AFGRI hereby certify that the views expressed in this report were obtained from sources which GROCAPITAL AND AFGRI consider to be reliable.GROCAPITAL AND AFGRI do not make any representations or give any guarantees or warranties, expressed or implied, as to the correctness, accuracy or completeness of the report.Neither GROCAPITAL AND AFGRI, nor any offiliate, nor any of their respective officers, directors, partners or employees, shall assume any liability for any losses arising from errors or omissions in the opinions, forecasts or information, irrespective of whether there has been any negligence by GroCapital and AFGRI, their affiliate, or their respective officers, directors, partners or employees, regardless of whether such damages were foreseen or unforeseen. The information contained in this report is confidential and may be subject to legal privilege. This

Market Report : 05 June 2019

3rd Floor, AFGRI Building 12 Byls Bridge Boulevard Highveld Extension 73