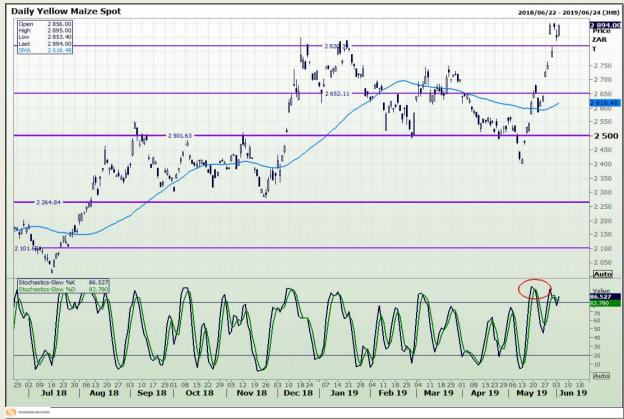

# **Technical Analysis**

South African Futures Exchange - Maize

DISCLAIMER: This report has been prepared by GroCapital Financial Services Pty Ltd, a wholly owned subsidiary of AFGRI Operations Limitedis provided to you for information purposes only.GROCAPITAL AND AFGRI hereby certify that the views expressed in this report were obtained from sources which GROCAPITAL AND AFGRI consider to be reliable.GROCAPITAL AND AFGRI do not make any representations or give any guarantees or warranties, expressed or implied, as to the correctness, accuracy or completeness of the report.Net Hort GROCAPITAL AND AFGRI, nor any of their respective efficiency, directors, partners or employees shall assume any liability for any losses arising from errors or omissions in the opinions, forecasts or information, irrespective of whether there has been any negligence by GroCapital and AFGRI, their affiliate, or their respective officers, directors, partners or employees, regardless of whether such damages were foreseen or unforeseen. The information contained in this report is confidential and may be subject to legal privilege. This

Market Report : 05 June 2019

3rd Floor, AFGRI Building 12 Byls Bridge Boulevard Highveld Extension 73