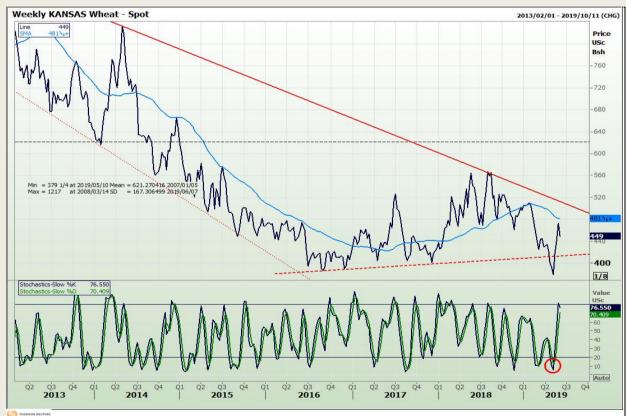

## **Technical Analysis**

Chicago Board of Trade and Kansas Board of Trade - Wheat

Market Report : 06 June 2019

3rd Floor, AFGRI Building 12 Byls Bridge Boulevard Highveld Extension 73

# **Technical Analysis**

Chicago Board of Trade and Kansas Board of Trade - Wheat

Market Report : 06 June 2019

3rd Floor, AFGRI Building 12 Byls Bridge Boulevard Highveld Extension 73