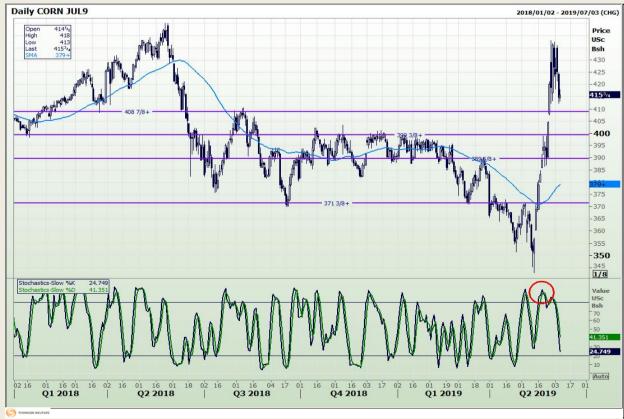

## **Technical Analysis**

Chicago Board of Trade - Corn

Market Report : 06 June 2019

3rd Floor, AFGRI Building 12 Byls Bridge Boulevard Highveld Extension 73