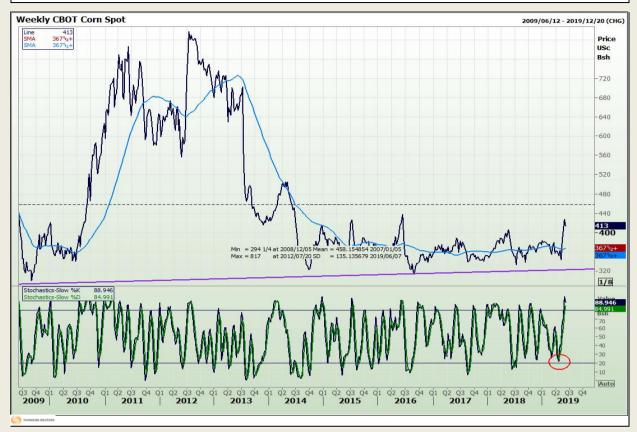

## **Technical Analysis**

Chicago Board of Trade - Corn

Market Report : 06 June 2019

3rd Floor, AFGRI Building 12 Byls Bridge Boulevard Highveld Extension 73