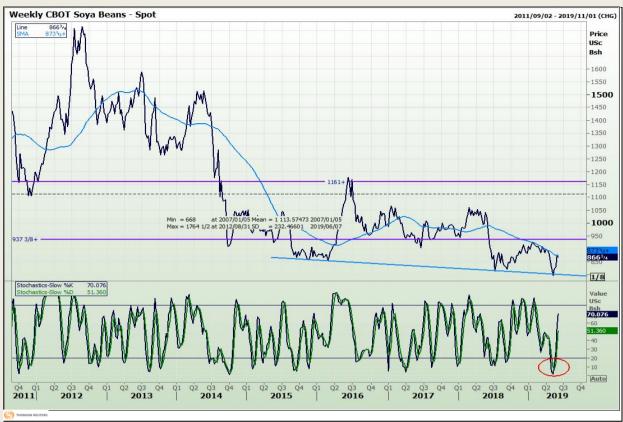

# **Technical Analysis**

Chicago Board of Trade - Soybeans

Market Report : 06 June 2019

3rd Floor, AFGRI Building 12 Byls Bridge Boulevard Highveld Extension 73