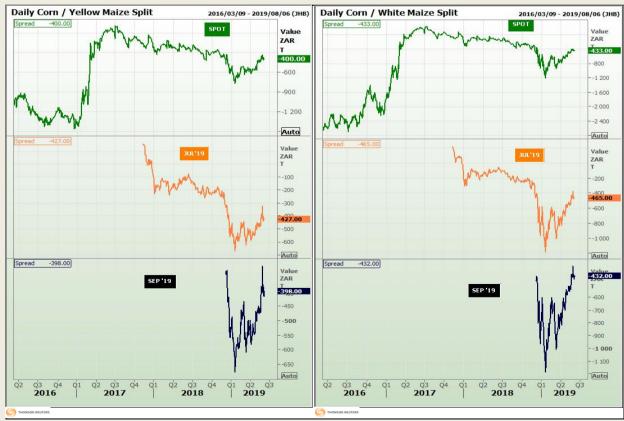

## **Technical Analysis**

**CBOT / SAFEX Spreads** 

Market Report : 06 June 2019

3rd Floor, AFGRI Building 12 Byls Bridge Boulevard Highveld Extension 73