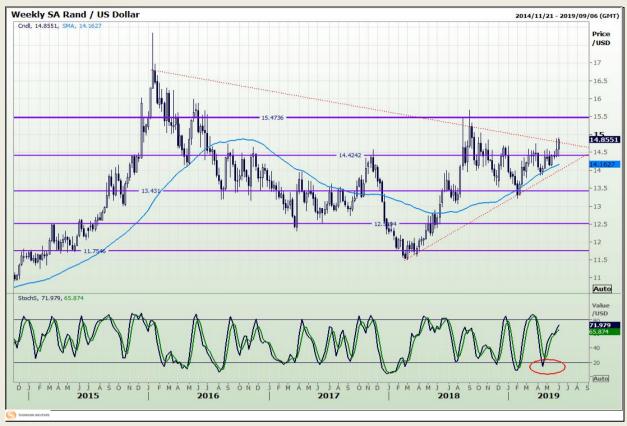

# **Technical Analysis**

Rand / US Dollar

Market Report : 06 June 2019

3rd Floor, AFGRI Building 12 Byls Bridge Boulevard Highveld Extension 73