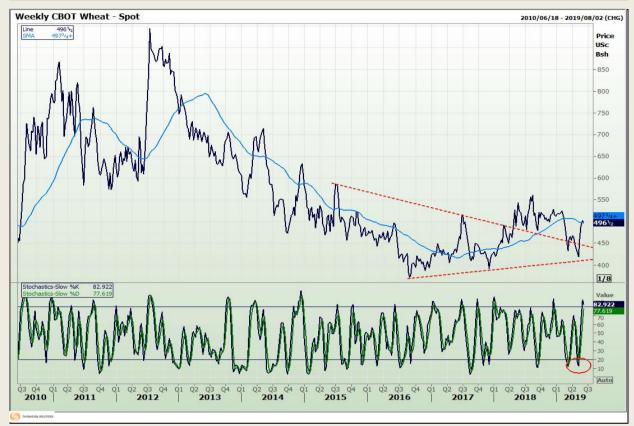

## **Technical Analysis**

Chicago Board of Trade and Kansas Board of Trade - Wheat

Market Report : 06 June 2019

3rd Floor, AFGRI Building 12 Byls Bridge Boulevard Highveld Extension 73

# **Technical Analysis**

Chicago Board of Trade and Kansas Board of Trade - Wheat

Market Report : 06 June 2019

3rd Floor, AFGRI Building 12 Byls Bridge Boulevard Highveld Extension 73