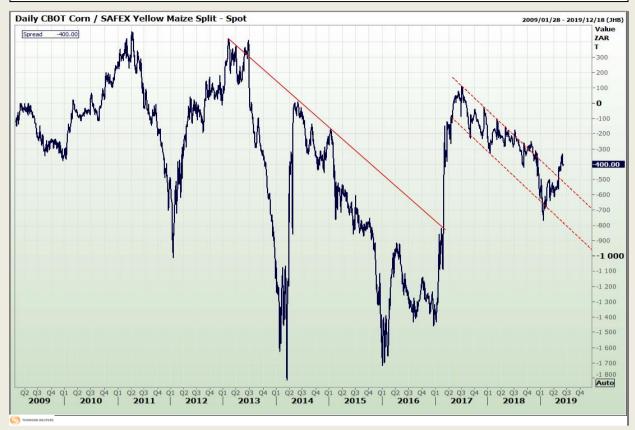

## **Technical Analysis**

**CBOT / SAFEX Spreads** 

Market Report : 06 June 2019

3rd Floor, AFGRI Building 12 Byls Bridge Boulevard Highveld Extension 73