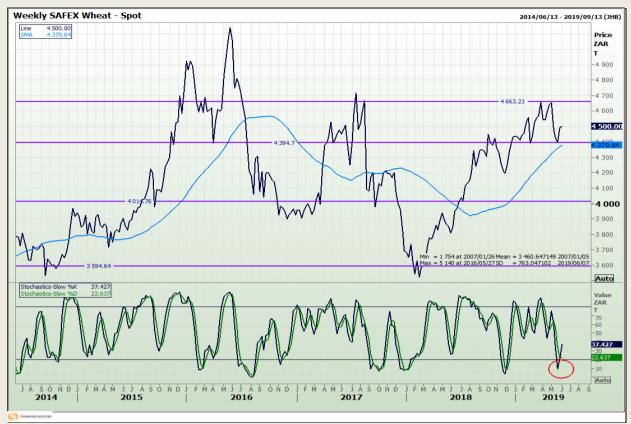

# **Technical Analysis**

South African Futures Exchange - Wheat

Market Report : 06 June 2019

3rd Floor, AFGRI Building 12 Byls Bridge Boulevard Highveld Extension 73