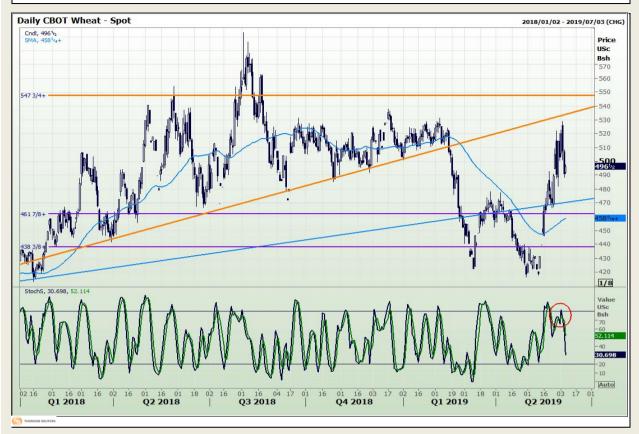

## **Technical Analysis**

Chicago Board of Trade and Kansas Board of Trade - Wheat

Market Report : 06 June 2019

3rd Floor, AFGRI Building 12 Byls Bridge Boulevard Highveld Extension 73

# **Technical Analysis**

Chicago Board of Trade and Kansas Board of Trade - Wheat

Market Report : 06 June 2019

3rd Floor, AFGRI Building 12 Byls Bridge Boulevard Highveld Extension 73