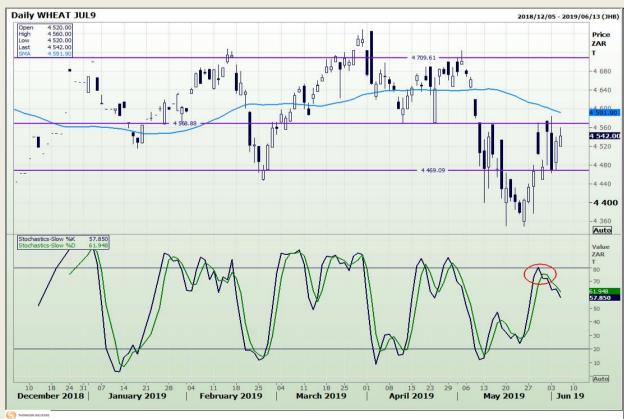

# **Technical Analysis**

South African Futures Exchange - Wheat

Market Report : 06 June 2019

3rd Floor, AFGRI Building 12 Byls Bridge Boulevard Highveld Extension 73