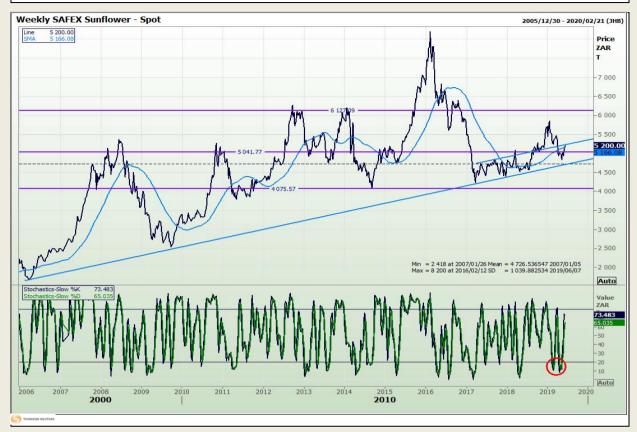

73

# **Technical Analysis**

South African Futures Exchange - Wheat







Market Report : 06 June 2019

3rd Floor, AFGRI Building 12 Byls Bridge Boulevard Highveld Extension 73

# **Technical Analysis**

Chicago Board of Trade and Kansas Board of Trade - Wheat







Market Report : 06 June 2019

3rd Floor, AFGRI Building 12 Byls Bridge Boulevard Highveld Extension 73

# **Technical Analysis**

Chicago Board of Trade - Soybeans







Market Report : 06 June 2019

3rd Floor, AFGRI Building 12 Byls Bridge Boulevard Highveld Extension 73

# **Technical Analysis**

**South African Futures Exchange - Soybeans** 







Market Report : 06 June 2019

3rd Floor, AFGRI Building 12 Byls Bridge Boulevard Highveld Extension 73

# **Technical Analysis**

South African Futures Exchange - Sunflower