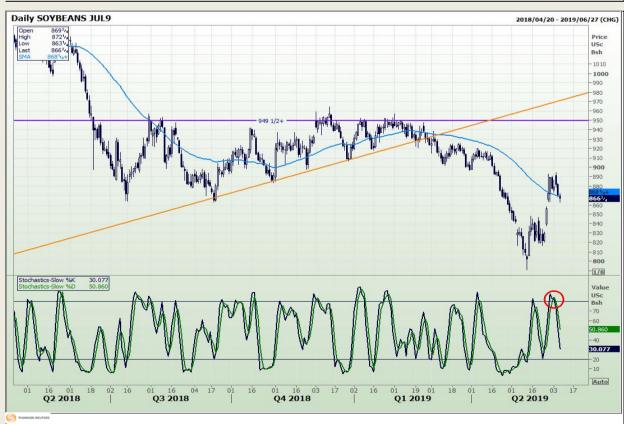

# **Technical Analysis**

Chicago Board of Trade - Soybeans

Market Report : 06 June 2019

3rd Floor, AFGRI Building 12 Byls Bridge Boulevard Highveld Extension 73