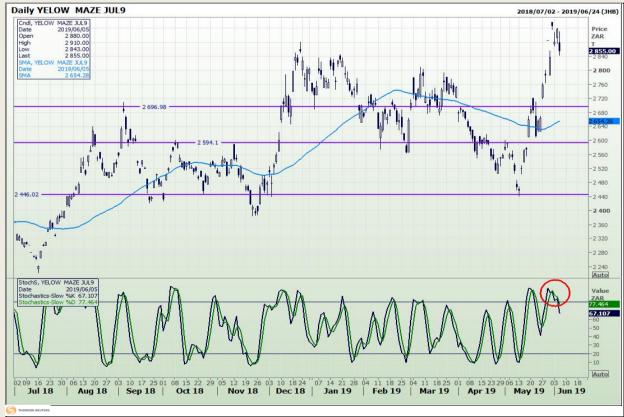

## **Technical Analysis**

South African Futures Exchange - Maize

Market Report : 06 June 2019

3rd Floor, AFGRI Building 12 Byls Bridge Boulevard Highveld Extension 73

# **Technical Analysis**

South African Futures Exchange - Maize

Market Report : 06 June 2019

3rd Floor, AFGRI Building 12 Byls Bridge Boulevard Highveld Extension 73