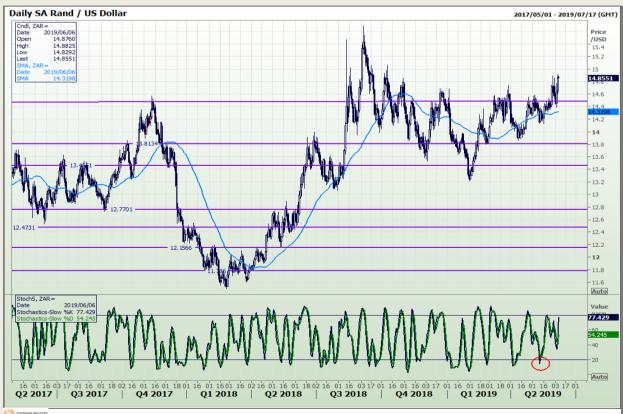

# **Technical Analysis**

Rand / US Dollar

Market Report : 06 June 2019

3rd Floor, AFGRI Building 12 Byls Bridge Boulevard Highveld Extension 73