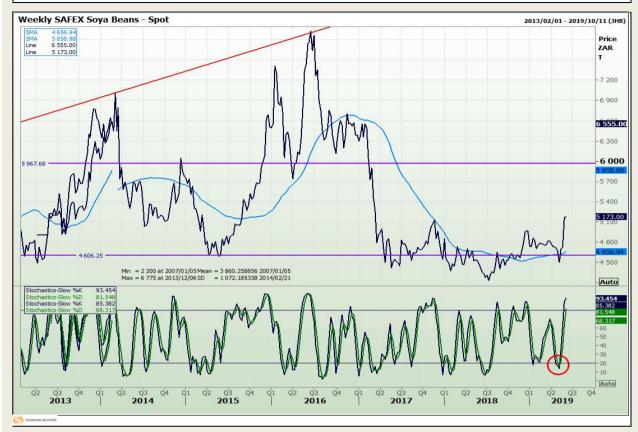

# **Technical Analysis**

**South African Futures Exchange - Soybeans** 

Market Report : 06 June 2019

3rd Floor, AFGRI Building 12 Byls Bridge Boulevard Highveld Extension 73