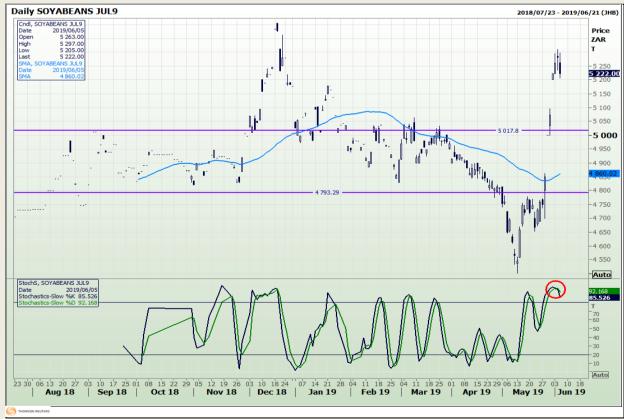

# **Technical Analysis**

**South African Futures Exchange - Soybeans** 

Market Report : 06 June 2019

3rd Floor, AFGRI Building 12 Byls Bridge Boulevard Highveld Extension 73