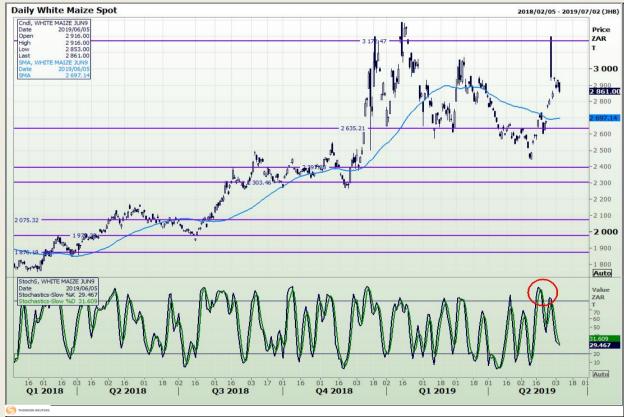

## **Technical Analysis**

South African Futures Exchange - Maize

Market Report : 06 June 2019

3rd Floor, AFGRI Building 12 Byls Bridge Boulevard Highveld Extension 73

# **Technical Analysis**

South African Futures Exchange - Maize

Market Report : 06 June 2019

3rd Floor, AFGRI Building 12 Byls Bridge Boulevard Highveld Extension 73