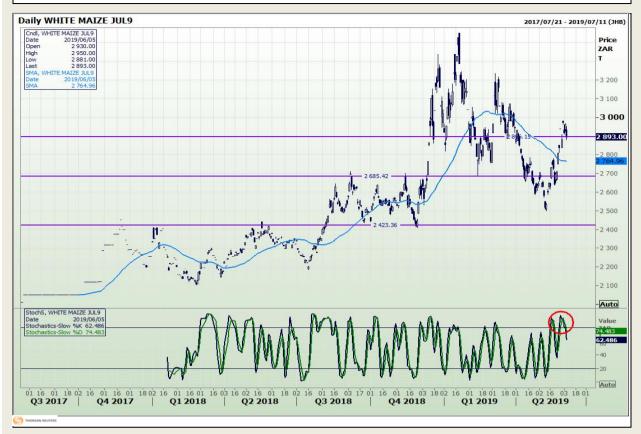

## **Technical Analysis**

South African Futures Exchange - Maize

Market Report : 06 June 2019

3rd Floor, AFGRI Building 12 Byls Bridge Boulevard Highveld Extension 73

# **Technical Analysis**

South African Futures Exchange - Maize

Market Report : 06 June 2019

3rd Floor, AFGRI Building 12 Byls Bridge Boulevard Highveld Extension 73