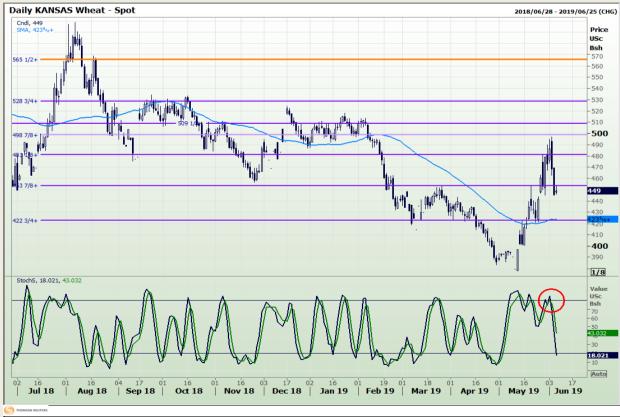

## **Technical Analysis**

Chicago Board of Trade and Kansas Board of Trade - Wheat

Market Report : 06 June 2019

3rd Floor, AFGRI Building 12 Byls Bridge Boulevard Highveld Extension 73

# **Technical Analysis**

Chicago Board of Trade and Kansas Board of Trade - Wheat

Market Report : 06 June 2019

3rd Floor, AFGRI Building 12 Byls Bridge Boulevard Highveld Extension 73