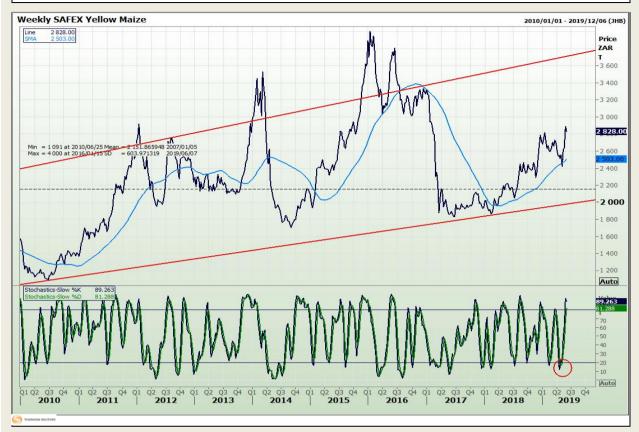

## **Technical Analysis**

South African Futures Exchange - Maize

Market Report : 06 June 2019

3rd Floor, AFGRI Building 12 Byls Bridge Boulevard Highveld Extension 73

# **Technical Analysis**

South African Futures Exchange - Maize

Market Report : 06 June 2019

3rd Floor, AFGRI Building 12 Byls Bridge Boulevard Highveld Extension 73