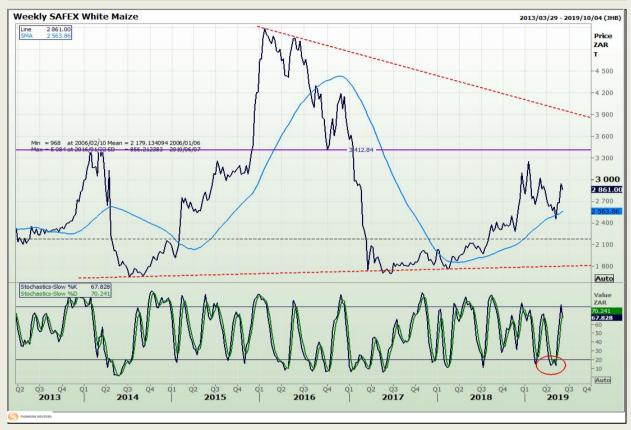

## **Technical Analysis**

South African Futures Exchange - Maize

Market Report : 06 June 2019

3rd Floor, AFGRI Building 12 Byls Bridge Boulevard Highveld Extension 73

# **Technical Analysis**

South African Futures Exchange - Maize

Market Report : 06 June 2019

3rd Floor, AFGRI Building 12 Byls Bridge Boulevard Highveld Extension 73