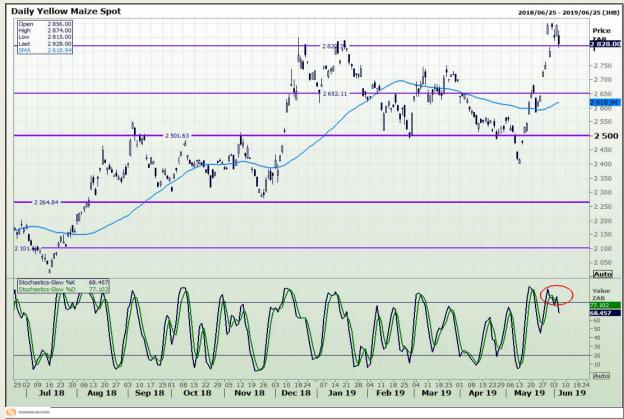

## **Technical Analysis**

South African Futures Exchange - Maize

Market Report : 06 June 2019

3rd Floor, AFGRI Building 12 Byls Bridge Boulevard Highveld Extension 73

# **Technical Analysis**

South African Futures Exchange - Maize

Market Report : 06 June 2019

3rd Floor, AFGRI Building 12 Byls Bridge Boulevard Highveld Extension 73