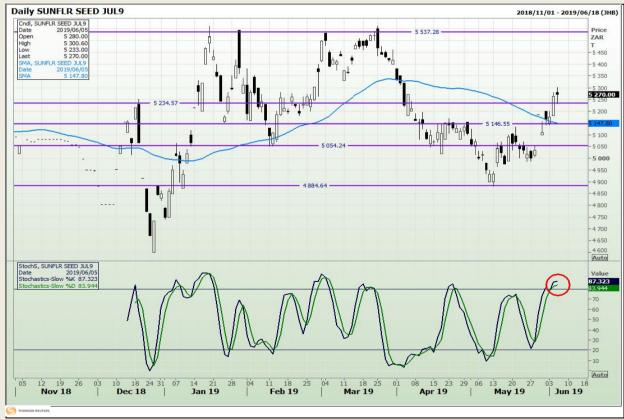

3

# **Technical Analysis**

South African Futures Exchange - Wheat







Market Report : 06 June 2019

3rd Floor, AFGRI Building 12 Byls Bridge Boulevard Highveld Extension 73

# **Technical Analysis**

Chicago Board of Trade and Kansas Board of Trade - Wheat







Market Report : 06 June 2019

3rd Floor, AFGRI Building 12 Byls Bridge Boulevard Highveld Extension 73

# **Technical Analysis**

Chicago Board of Trade - Soybeans







Market Report : 06 June 2019

3rd Floor, AFGRI Building 12 Byls Bridge Boulevard Highveld Extension 73

# **Technical Analysis**

**South African Futures Exchange - Soybeans** 







Market Report : 06 June 2019

3rd Floor, AFGRI Building 12 Byls Bridge Boulevard Highveld Extension 73

# **Technical Analysis**

South African Futures Exchange - Sunflower