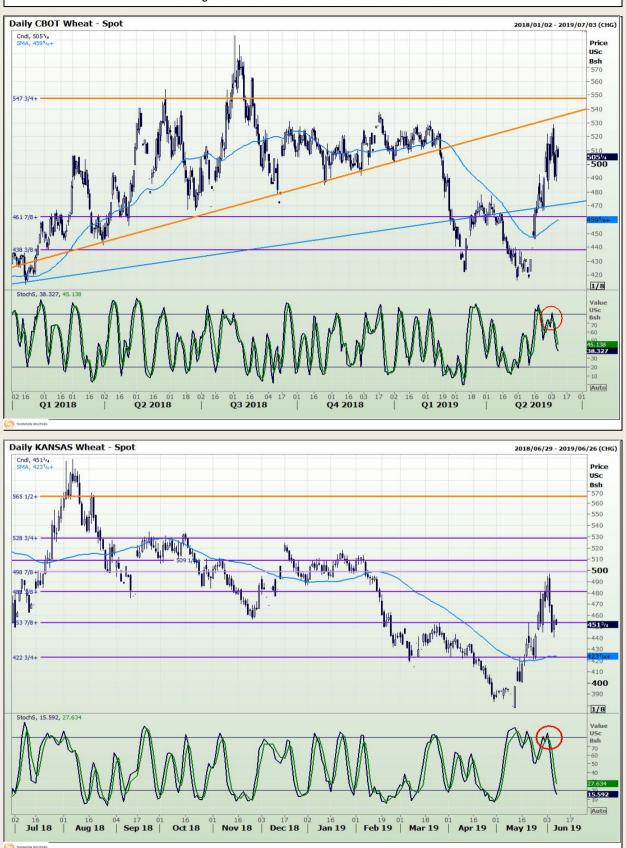

Market Report : 07 June 2019

**Technical Analysis** 

South African Futures Exchange - Wheat

Market Report : 07 June 2019

# **Technical Analysis**

Market Report : 07 June 2019