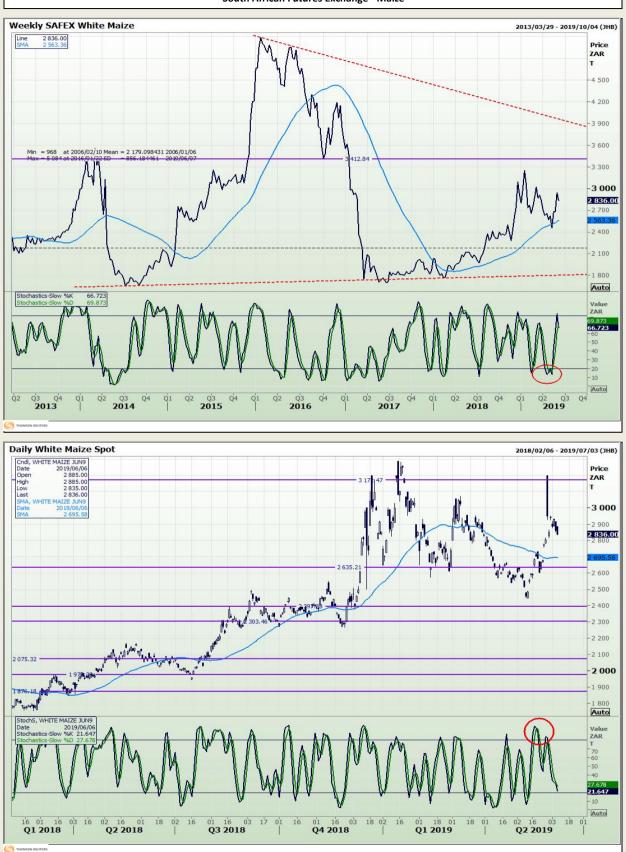

# **Technical Analysis**

South African Futures Exchange - Maize

Market Report : 07 June 2019