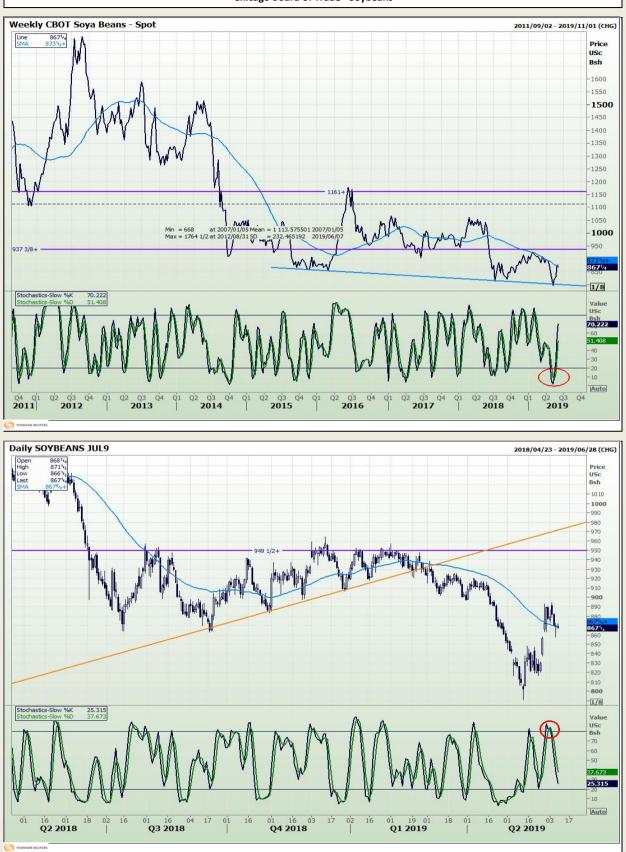

# **Technical Analysis**

Chicago Board of Trade - Soybeans

DISCLAIMER: This report has been prepared by GroCapital Financial Services Pty Ltd, a wholly owned subsidiary of AFGRI Operations Limitedis provided to you for information purposes only.GROCAPITAL AND AFGRI hereby certify that the views expressed in this report were obtained from sources which GROCAPITAL AND AFGRI consider to be reliable.GROCAPITAL AND AFGRI do not make any representations or give any guarantees or warranties, expressed or implied, as to the correctness, accuracy or completeness of the report.NetNether GROCAPITAL AND AFGRI, nor any affiliate, nor any of their respective officers, directors, partners or employees, shall assume any liability for any losses arising from errors or omissions in the opnions, forecasts or information, irrespective of whether there has been any negligence by GroCapital and AFGRI, their affiliate, or their respective officers, directors, partners or employees, regardless of whether such damages were foreseen or unforeseen. The information contained in this report is confidential and may be subject to legal privilege. This report is not intended to not should it be taken to create any legal relations or contractual relations.

Market Report : 07 June 2019