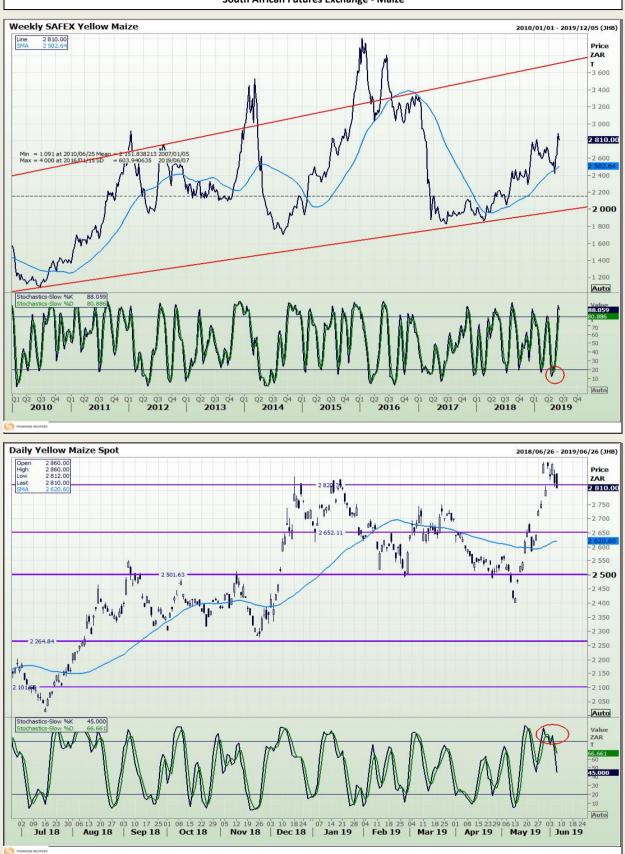

# **Technical Analysis**

South African Futures Exchange - Maize

Market Report : 07 June 2019