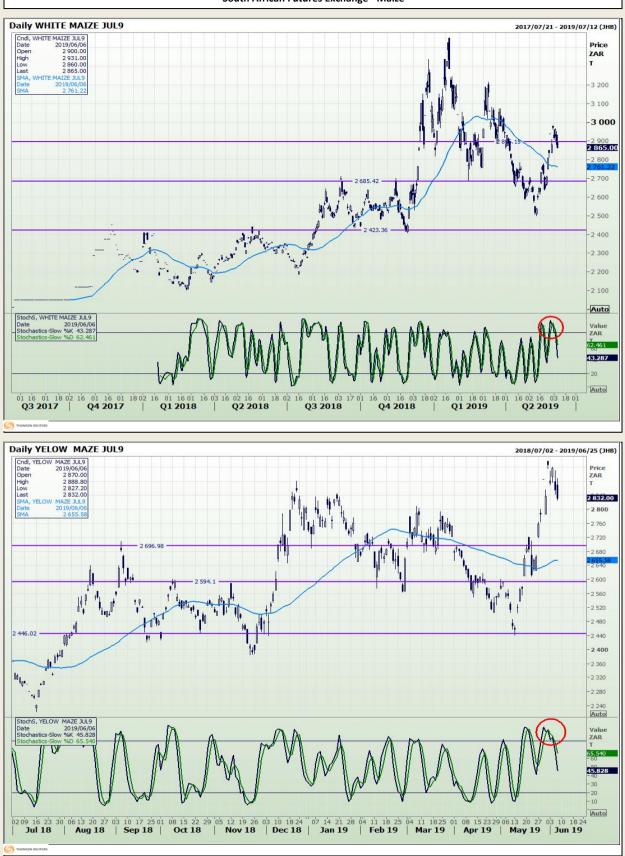

# **Technical Analysis**

South African Futures Exchange - Maize

Market Report : 07 June 2019