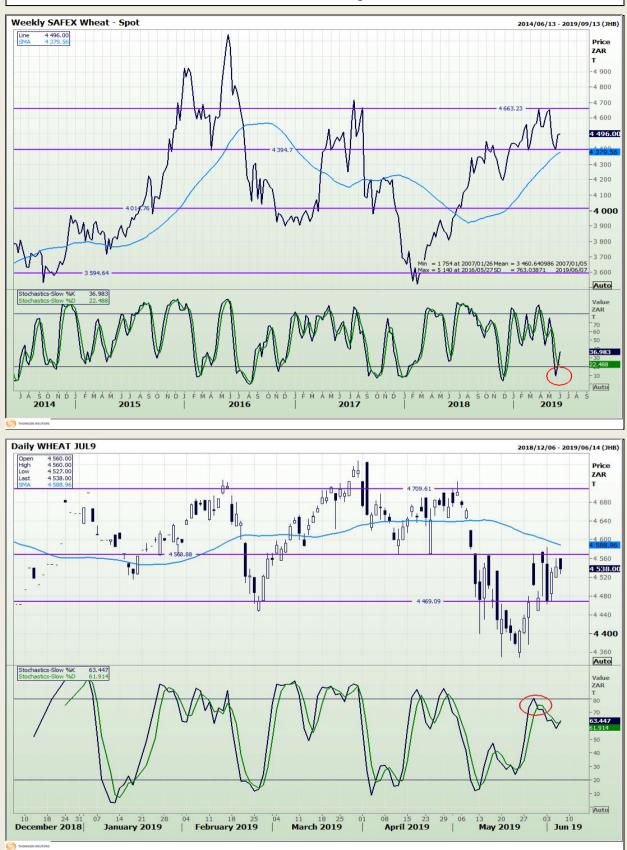

Market Report : 07 June 2019

**Technical Analysis** 

South African Futures Exchange - Wheat

Market Report : 07 June 2019