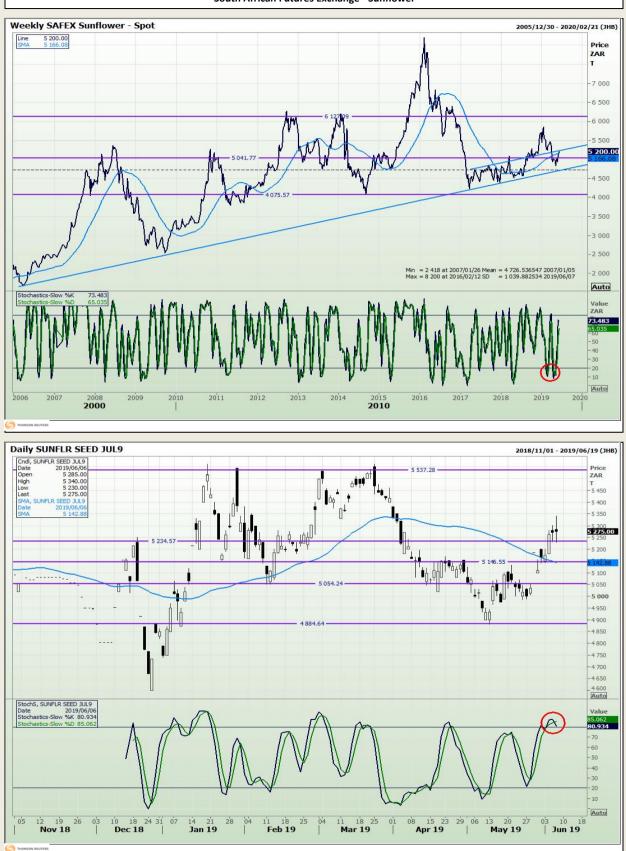

# **Technical Analysis**

Market Report : 07 June 2019

**Technical Analysis** 

South African Futures Exchange - Sunflower