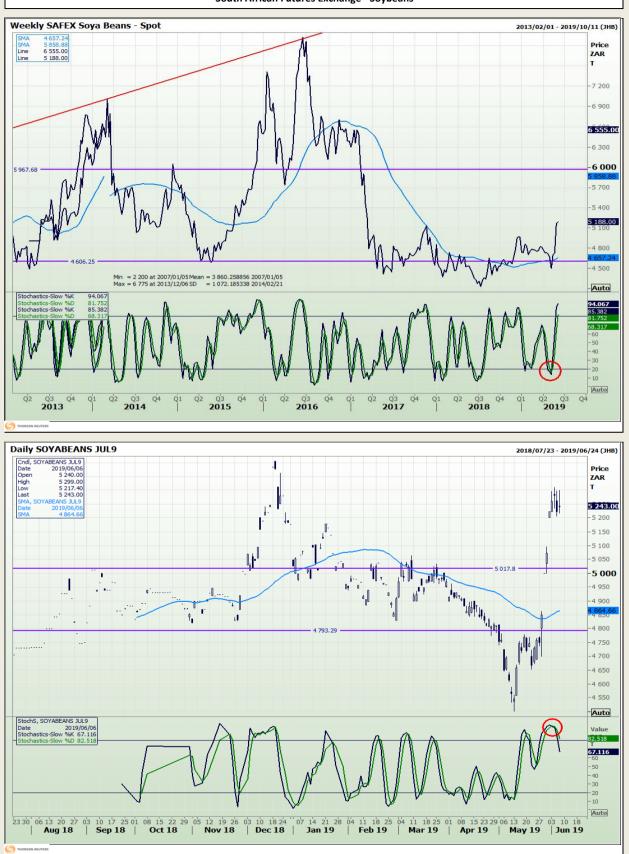

# **Technical Analysis**

Chicago Board of Trade - Soybeans

DISCLAIMER: This report has been prepared by GroCapital Financial Services Pty Ltd, a wholly owned subsidiary of AFGRI Operations Limitedis provided to you for information purposes only.GROCAPITAL AND AFGRI hereby certify that the views expressed in this report were obtained from sources which GROCAPITAL AND AFGRI consider to be reliable.GROCAPITAL AND AFGRI do not make any representations or give any guarantees or warranties, expressed or implied, as to the correctness, accuracy or completeness of the report.NetNether GROCAPITAL AND AFGRI, nor any affiliate, nor any of their respective officers, directors, partners or employees, shall assume any liability for any losses arising from errors or omissions in the opnions, forecasts or information, irrespective of whether there has been any negligence by GroCapital and AFGRI, their affiliate, or their respective officers, directors, partners or employees, regardless of whether such damages were foreseen or unforeseen. The information contained in this report is confidential and may be subject to legal privilege. This report is not intended to not should it be taken to create any legal relations or contractual relations.

Market Report : 07 June 2019