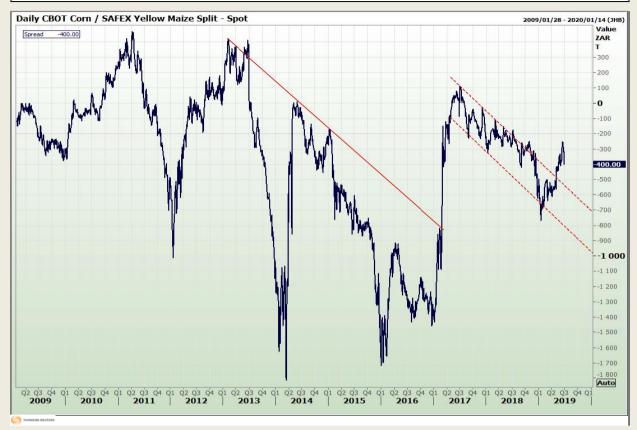

# **Technical Analysis**

**CBOT / SAFEX Spreads** 

Market Report : 01 July 2019

3rd Floor, AFGRI Building 12 Byls Bridge Boulevard Highveld Extension 73