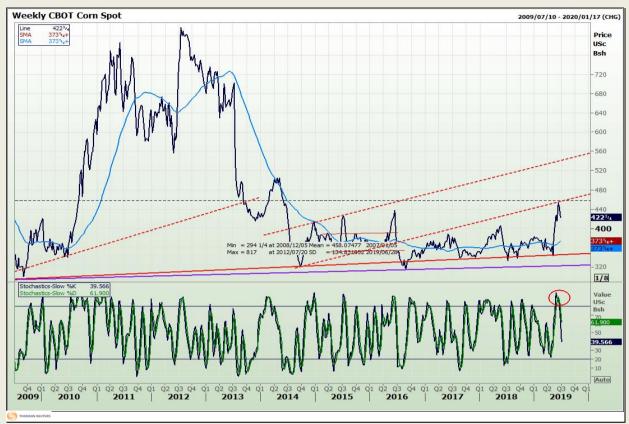

# **Technical Analysis**

Chicago Board of Trade - Corn

Market Report: 01 July 2019

3rd Floor, AFGRI Building 12 Byls Bridge Boulevard Highveld Extension 73