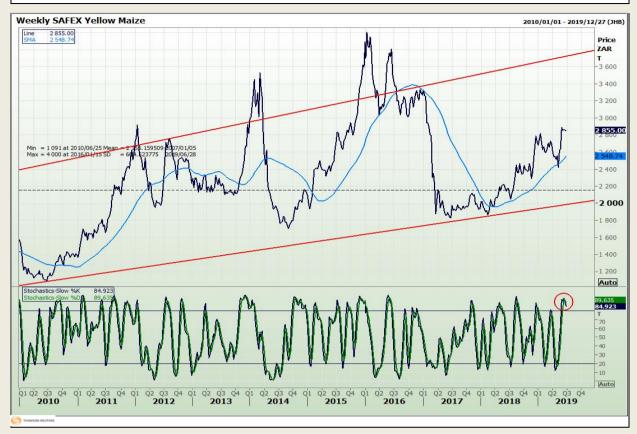

## **Technical Analysis**

South African Futures Exchange - Maize

Market Report: 01 July 2019

3rd Floor, AFGRI Building 12 Byls Bridge Boulevard Highveld Extension 73