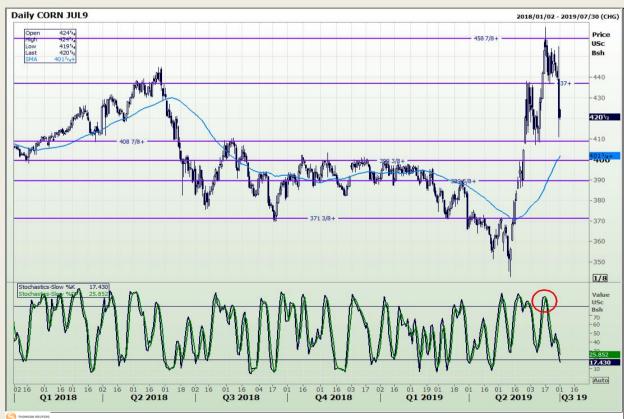

# **Technical Analysis**

Chicago Board of Trade - Corn

Market Report: 01 July 2019

3rd Floor, AFGRI Building 12 Byls Bridge Boulevard Highveld Extension 73