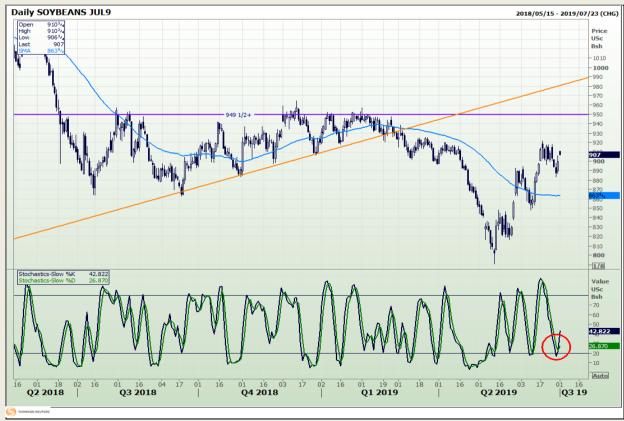

## **Technical Analysis**

Chicago Board of Trade - Soybeans

Market Report : 01 July 2019

3rd Floor, AFGRI Building 12 Byls Bridge Boulevard Highveld Extension 73