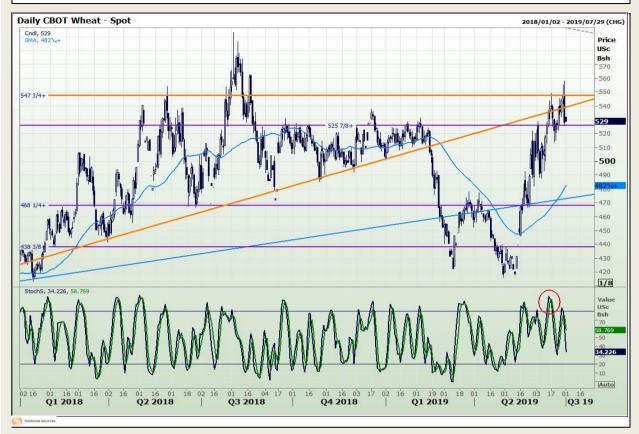

## **Technical Analysis**

Chicago Board of Trade and Kansas Board of Trade - Wheat

Market Report: 01 July 2019

3rd Floor, AFGRI Building 12 Byls Bridge Boulevard Highveld Extension 73