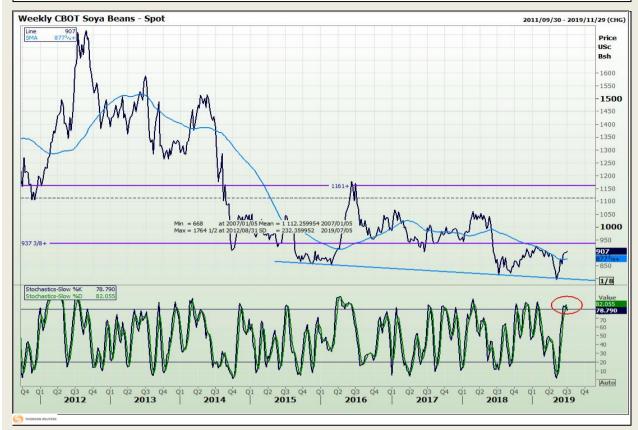

## **Technical Analysis**

Chicago Board of Trade - Soybeans

Market Report : 01 July 2019

3rd Floor, AFGRI Building 12 Byls Bridge Boulevard Highveld Extension 73