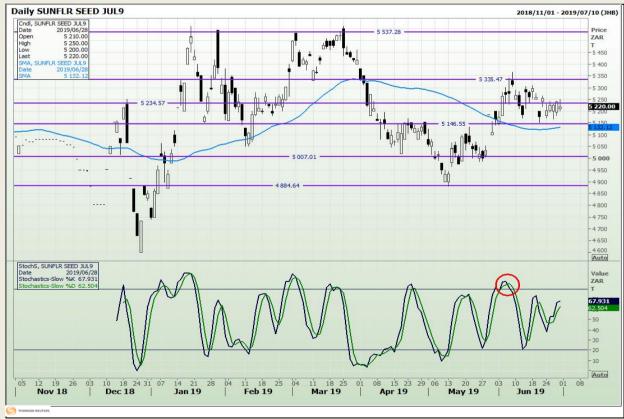

3

# **Technical Analysis**

South African Futures Exchange - Wheat







Market Report: 01 July 2019

3rd Floor, AFGRI Building 12 Byls Bridge Boulevard Highveld Extension 73

## **Technical Analysis**

Chicago Board of Trade and Kansas Board of Trade - Wheat







Market Report: 01 July 2019

3rd Floor, AFGRI Building 12 Byls Bridge Boulevard Highveld Extension 73

## **Technical Analysis**

Chicago Board of Trade - Soybeans







Market Report : 01 July 2019

3rd Floor, AFGRI Building 12 Byls Bridge Boulevard Highveld Extension 73

# **Technical Analysis**

**South African Futures Exchange - Soybeans** 







Market Report: 01 July 2019

3rd Floor, AFGRI Building 12 Byls Bridge Boulevard Highveld Extension 73

## **Technical Analysis**

South African Futures Exchange - Sunflower