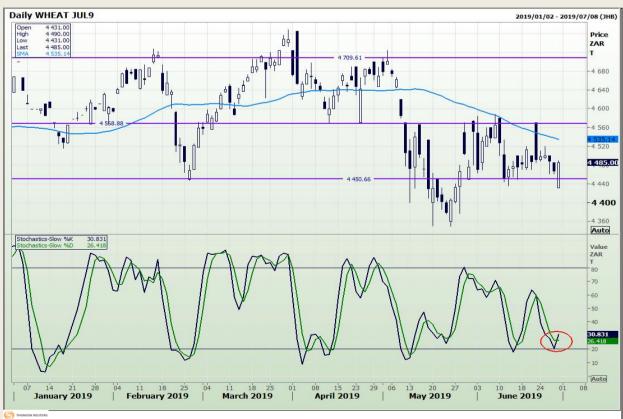

# **Technical Analysis**

South African Futures Exchange - Wheat

Market Report: 01 July 2019

3rd Floor, AFGRI Building 12 Byls Bridge Boulevard Highveld Extension 73