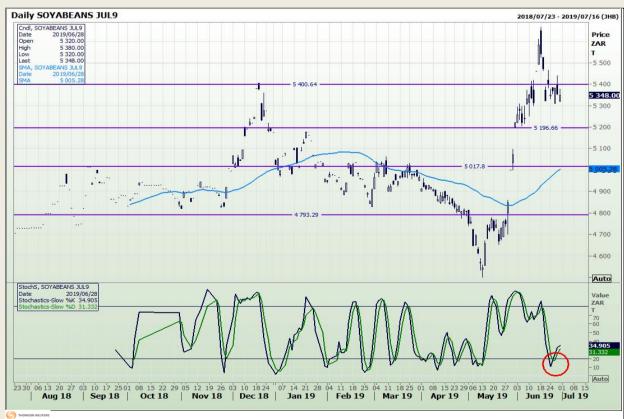

## **Technical Analysis**

Chicago Board of Trade - Soybeans

Market Report : 01 July 2019

3rd Floor, AFGRI Building 12 Byls Bridge Boulevard Highveld Extension 73