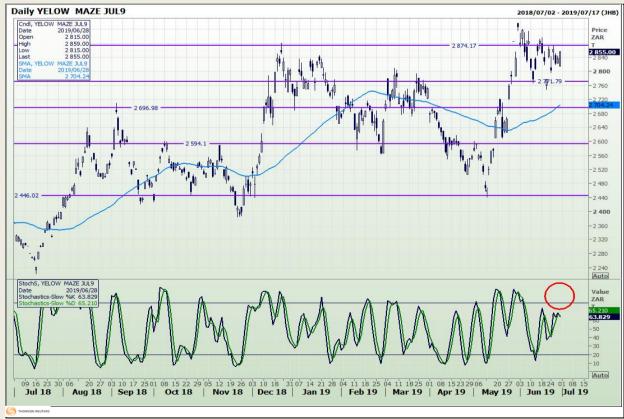

## **Technical Analysis**

South African Futures Exchange - Maize

Market Report: 01 July 2019

3rd Floor, AFGRI Building 12 Byls Bridge Boulevard Highveld Extension 73