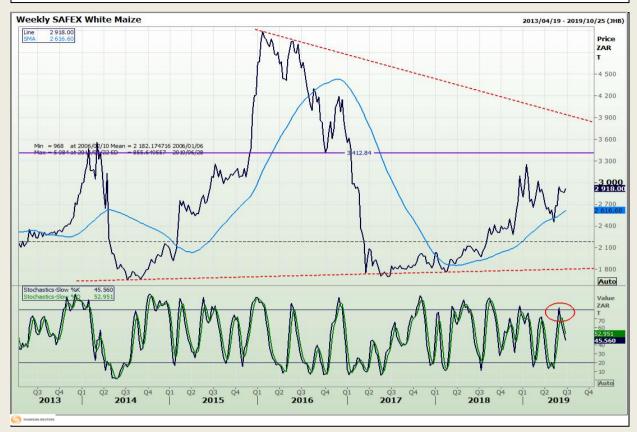

## **Technical Analysis**

South African Futures Exchange - Maize

Market Report: 01 July 2019

3rd Floor, AFGRI Building 12 Byls Bridge Boulevard Highveld Extension 73