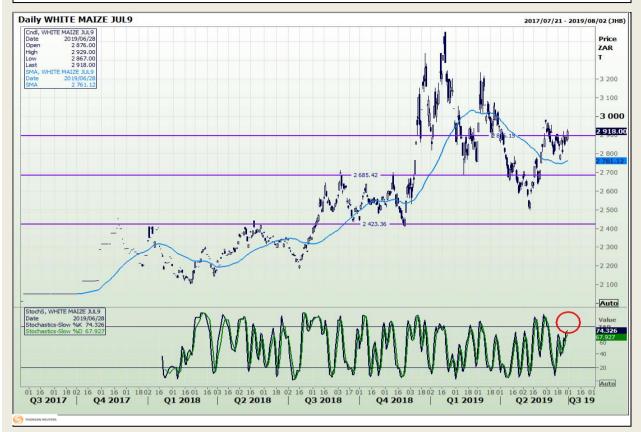

## **Technical Analysis**

South African Futures Exchange - Maize

Market Report : 01 July 2019

3rd Floor, AFGRI Building 12 Byls Bridge Boulevard Highveld Extension 73