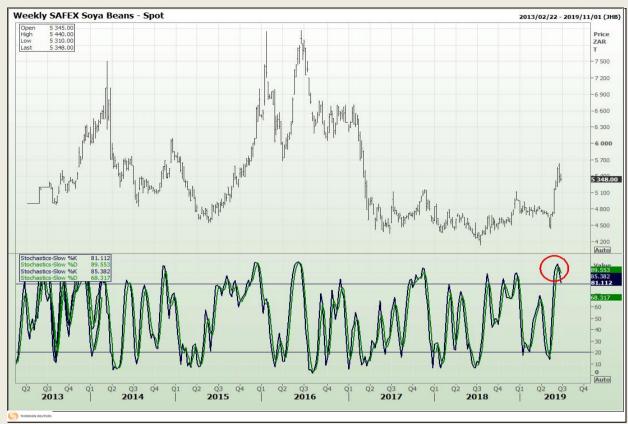

# **Technical Analysis**

**South African Futures Exchange - Soybeans** 

Market Report: 01 July 2019

3rd Floor, AFGRI Building 12 Byls Bridge Boulevard Highveld Extension 73