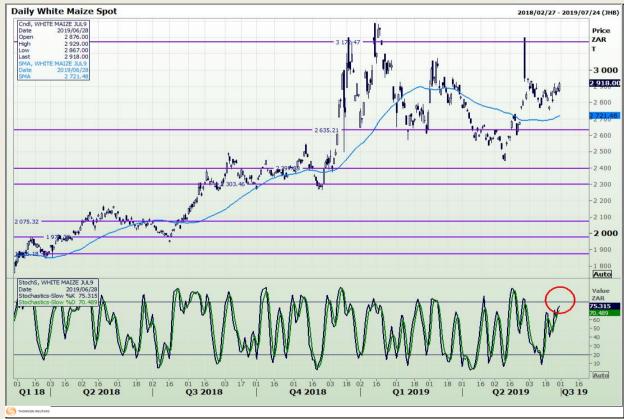

## **Technical Analysis**

South African Futures Exchange - Maize

Market Report: 01 July 2019

3rd Floor, AFGRI Building 12 Byls Bridge Boulevard Highveld Extension 73