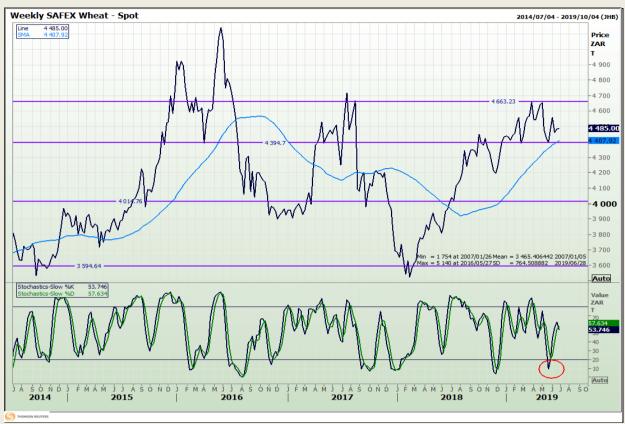

# **Technical Analysis**

South African Futures Exchange - Wheat

Market Report: 01 July 2019

3rd Floor, AFGRI Building 12 Byls Bridge Boulevard Highveld Extension 73