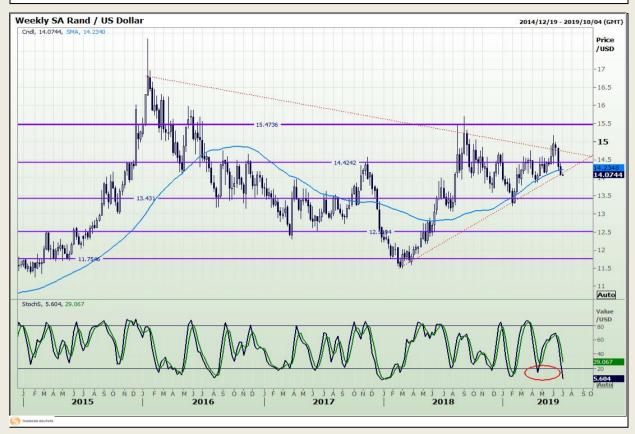

# **Technical Analysis**

Rand / US Dollar

Market Report: 01 July 2019

3rd Floor, AFGRI Building 12 Byls Bridge Boulevard Highveld Extension 73