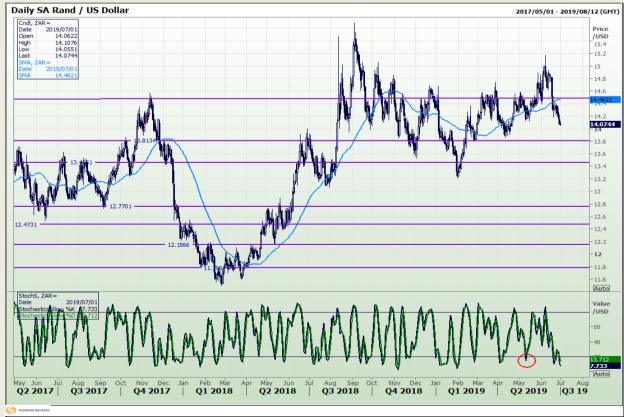

# **Technical Analysis**

Rand / US Dollar

Market Report: 01 July 2019

3rd Floor, AFGRI Building 12 Byls Bridge Boulevard Highveld Extension 73