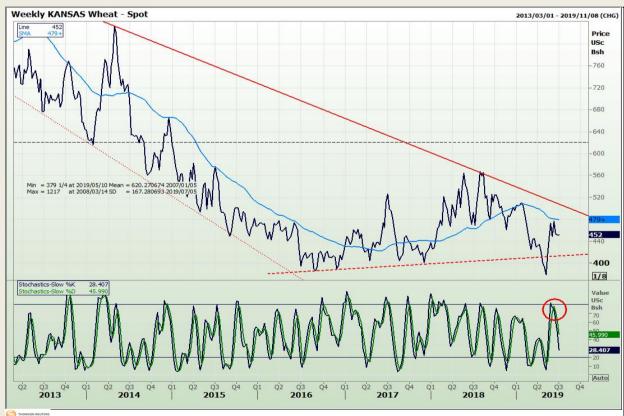

## **Technical Analysis**

Chicago Board of Trade and Kansas Board of Trade - Wheat

Market Report: 01 July 2019

3rd Floor, AFGRI Building 12 Byls Bridge Boulevard Highveld Extension 73