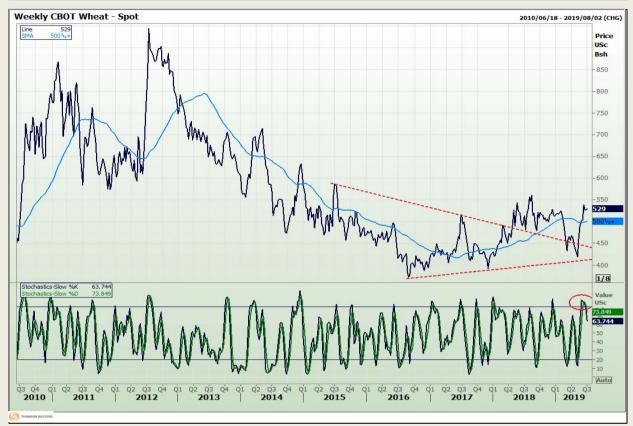

## **Technical Analysis**

Chicago Board of Trade and Kansas Board of Trade - Wheat

Market Report: 01 July 2019

3rd Floor, AFGRI Building 12 Byls Bridge Boulevard Highveld Extension 73