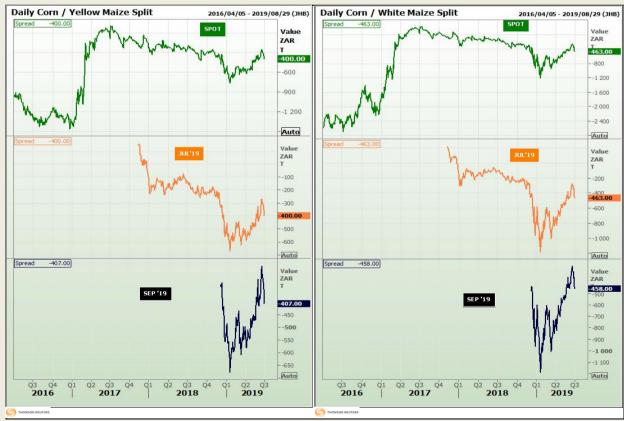

# **Technical Analysis**

**CBOT / SAFEX Spreads** 

Market Report : 01 July 2019

3rd Floor, AFGRI Building 12 Byls Bridge Boulevard Highveld Extension 73