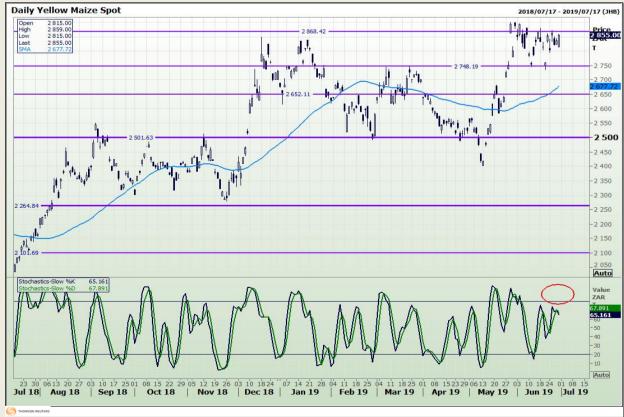

## **Technical Analysis**

South African Futures Exchange - Maize

Market Report: 01 July 2019

3rd Floor, AFGRI Building 12 Byls Bridge Boulevard Highveld Extension 73