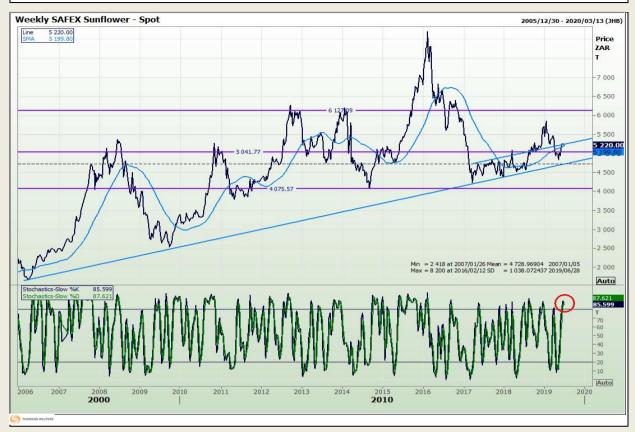

73

# **Technical Analysis**

South African Futures Exchange - Wheat







Market Report: 01 July 2019

3rd Floor, AFGRI Building 12 Byls Bridge Boulevard Highveld Extension 73

## **Technical Analysis**

Chicago Board of Trade and Kansas Board of Trade - Wheat







Market Report: 01 July 2019

3rd Floor, AFGRI Building 12 Byls Bridge Boulevard Highveld Extension 73

## **Technical Analysis**

Chicago Board of Trade - Soybeans







Market Report : 01 July 2019

3rd Floor, AFGRI Building 12 Byls Bridge Boulevard Highveld Extension 73

# **Technical Analysis**

**South African Futures Exchange - Soybeans** 







Market Report: 01 July 2019

3rd Floor, AFGRI Building 12 Byls Bridge Boulevard Highveld Extension 73

## **Technical Analysis**

South African Futures Exchange - Sunflower