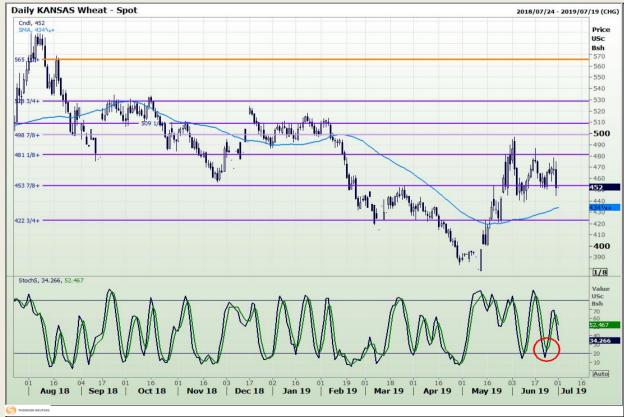

## **Technical Analysis**

Chicago Board of Trade and Kansas Board of Trade - Wheat

Market Report: 01 July 2019

3rd Floor, AFGRI Building 12 Byls Bridge Boulevard Highveld Extension 73