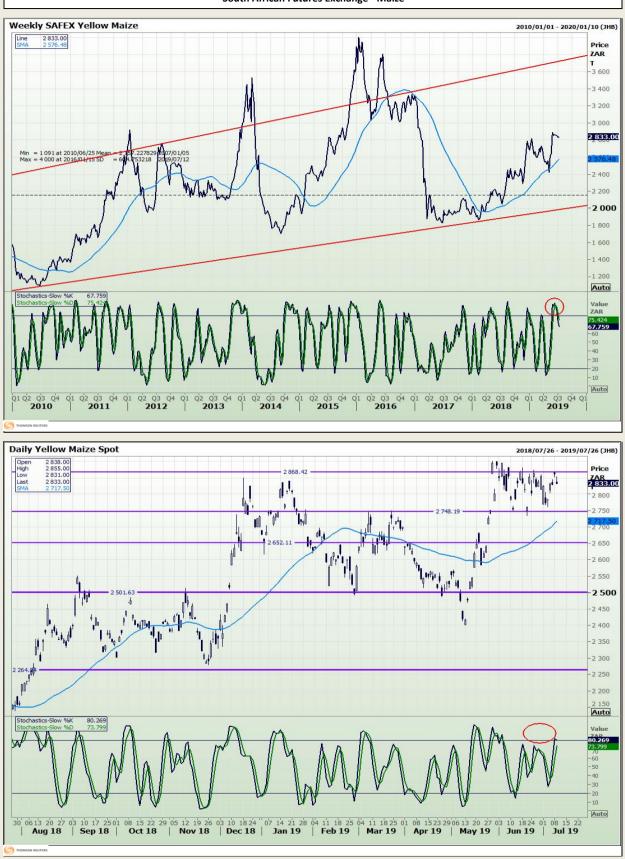

# **Technical Analysis**

South African Futures Exchange - Maize

DISCLAIMER: This report has been prepared by GroCapital Financial Services Pty Ltd, a wholly owned subsidiary of AFGRI Operations Limitedis provided to you for information purposes only.GROCAPITAL AND AFGRI hereby certify that the views expressed in this report were obtained from sources which GROCAPITAL AND AFGRI consider to be reliable.GROCAPITAL AND AFGRI do not make any representations or give any guarantees or warranties, expressed or implied, as to the correctness, accuracy or completeness of the report.Neither GROCAPITAL AND AFGRI, nor any affiliate, nor any of their respective officers, directors, partners or employees, shall assume any liability for any losses arising from errors or omissions in the opnions, forecasts or information, irrespective of whether there has been any negligence by GroCapital and AFGRI, their affiliate, or their respective officers, directors, partners or employees, regardless of whether such damages were foreseen or unforeseen. The information contained in this report is confidential and may be subject to legal privilege. This report is not intended to not should it be taken to create any legal relations or contractual relations.

## **Technical Analysis**

South African Futures Exchange - Maize Daily WHITE MAIZE JUL9 2017/07/21 - 2019/08/15 (JHB) WHITE MAIZE 1UI 9 2019/07/09 2 970.00 2 970.00 2 970.00 2 945.00 Price ZAR Ope High 2 970.00 2 945.00 2 957.00 т Last 3 200 3 100 -3 000 2 957.00 2 900 2 700 the stand 2 600 2 500 2 400 1 2 300 2 200 2 100 Auto StochS, WHITE MAIZE JUL9 2019/07/0 astics-Slow %K 84.18 84.184 60 40 20 Auto 01 16 01 18 02 16 01 16 01 18 02 16 01 16 01 16 03 16 02 16 01 Q3 2017 | Q4 2017 | Q1 2018 | Q2 2018 03 1802 18 | 01 18 01 Q1 2019 18 02 16 18 01 6 02 16 03 18 01 16 01 Q2 2019 Q3 19 Q3 2018 Q4 2018 Daily YELOW MAZE JUL9 2018/07/02 - 2019/07/26 (JHB) Cndl, YELOW MAZE JUL9 Date 2019/07/09 Open 2 838.00 Price ZAR 2 855.00 2 831.00 2 833.00 ligh 074 1