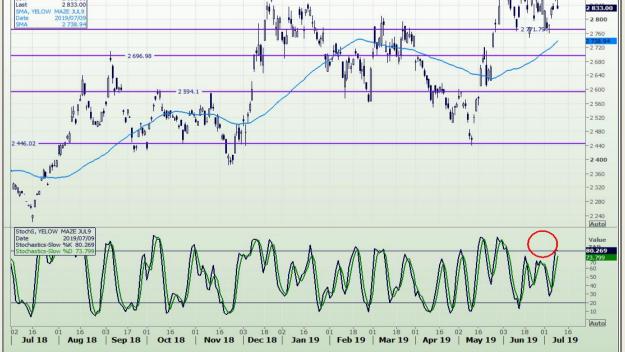

# **Technical Analysis**

South African Futures Exchange - Maize

DISCLAIMER: This report has been prepared by GroCapital Financial Services Pty Ltd, a wholly owned subsidiary of AFGRI Operations Limitedis provided to you for information purposes only.GROCAPITAL AND AFGRI hereby certify that the views expressed in this report were obtained from sources which GROCAPITAL AND AFGRI consider to be reliable.GROCAPITAL AND AFGRI do not make any representations or give any guarantees or warranties, expressed or implied, as to the correctness, accuracy or completeness of the report.Neither GROCAPITAL AND AFGRI, nor any affiliate, nor any of their respective officers, directors, partners or employees, shall assume any liability for any losses arising from errors or omissions in the opnions, forecasts or information, irrespective of whether there has been any negligence by GroCapital and AFGRI, their affiliate, or their respective officers, directors, partners or employees, regardless of whether such damages were foreseen or unforeseen. The information contained in this report is confidential and may be subject to legal privilege. This report is not intended to not should it be taken to create any legal relations or contractual relations.

## **Technical Analysis**

South African Futures Exchange - Maize Daily WHITE MAIZE JUL9 2017/07/21 - 2019/08/15 (JHB) WHITE MAIZE 1UI 9 2019/07/09 2 970.00 2 970.00 2 970.00 2 945.00 Price ZAR Ope High 2 970.00 2 945.00 2 957.00 т Last 3 200 3 100 -3 000 2 957.00 2 900 2 700 the stand 2 600 2 500 2 400 1 2 300 2 200 2 100 Auto StochS, WHITE MAIZE JUL9 2019/07/0 astics-Slow %K 84.18 84.184 60 40 20 Auto 01 16 01 18 02 16 01 16 01 18 02 16 01 16 01 16 03 16 02 16 01 Q3 2017 | Q4 2017 | Q1 2018 | Q2 2018 03 1802 18 | 01 18 01 Q1 2019 18 02 16 18 01 6 02 16 03 18 01 16 01 Q2 2019 Q3 19 Q3 2018 Q4 2018 Daily YELOW MAZE JUL9 2018/07/02 - 2019/07/26 (JHB) Cndl, YELOW MAZE JUL9 Date 2019/07/09 Open 2 838.00 Price ZAR 2 855.00 2 831.00 2 833.00 ligh 074 1