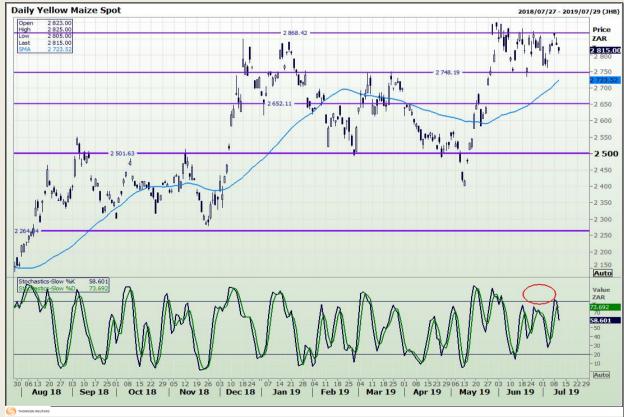

## **Technical Analysis**

South African Futures Exchange - Maize

DISCLAIMER: This report has been prepared by GroCapital Financial Services Pty Ltd, a wholly owned subsidiary of AFGRI Operations Limitedis provided to you for information purposes only.GROCAPITAL AND AFGRI hereby certify that the views expressed in this report were obtained from sources which GROCAPITAL AND AFGRI consider to be reliable.GROCAPITAL AND AFGRI do not make any representations or give any guarantees or warranties, expressed or implied, as to the correctness, accuracy or completeness of the report.Net here GROCAPITAL AND AFGRI, nor any of their respective officers, directors, partners or employees shall assume any liability for any losses arising from errors or omissions in the opinions, forecasts or information, irrespective of whether there has been any negligence by GroCapital and AFGRI, their affiliate, or their respective officers, directors, partners or employees, regardless of whether such damages were foreseen or unforeseen or the information contained in this report is confidential and may be subject to legal privilege. This