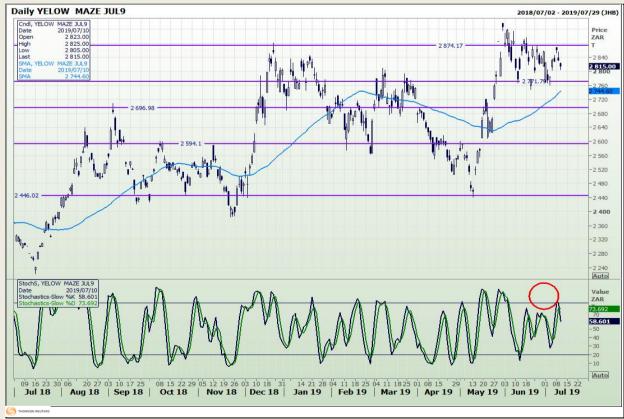

## **Technical Analysis**

South African Futures Exchange - Maize

DISCLAIMER: This report has been prepared by GroCapital Financial Services Pty Ltd, a wholly owned subsidiary of AFGRI Operations Limitedis provided to you for information purposes only.GROCAPITAL AND AFGRI hereby certify that the views expressed in this report were obtained from sources which GROCAPITAL AND AFGRI consider to be reliable.GROCAPITAL AND AFGRI do not make any representations or give any guarantees or warranties, expressed or implied, as to the correctness, accuracy or completeness of the report.Net Hort GROCAPITAL AND AFGRI, nor any of their respective efficiency, directors, partners or employees shall assume any liability for any losses arising from errors or omissions in the opinions, forecasts or information, irrespective of whether there has been any negligence by GroCapital and AFGRI, their affiliate, or their respective officers, directors, partners or employees, regardless of whether such damages were foreseen or unforeseen. The information contained in this report is confidential and may be subject to legal privilege. This

Market Report: 11 July 2019

3rd Floor, AFGRI Building 12 Byls Bridge Boulevard Highveld Extension 73