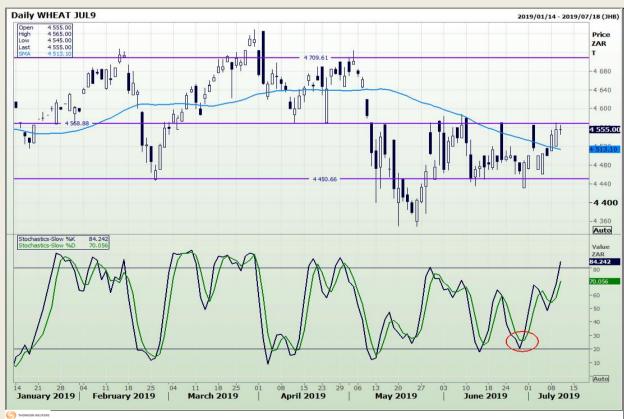

## **Technical Analysis**

South African Futures Exchange - Wheat

DISCLAIMER: This report has been prepared by GroCapital Financial Services Pty Ltd, a wholly owned subsidiary of AFGRI Operations Limitedis provided to you for information purposes only.GROCAPITAL AND AFGRI hereby certify that the views expressed in this report were obtained from sources which GROCAPITAL AND AFGRI consider to be reliable.GROCAPITAL AND AFGRI do not make any representations or give any guarantees or warranties, expressed or implied, as to the correctness, accuracy or completeness of the report.Net Hort GROCAPITAL AND AFGRI, nor any of their respective officers, directors, partners or employees, shall assume any liability for any losses arising from errors or omissions in the opinions, forecasts or information, irrespective of whether there has been any negligence by GroCapital and AFGRI, their affiliate, or their respective officers, directors, partners or employees, regardless of whether such damages were foreseen or unforeseen. The information contained in this report is confidential and may be subject to legal privilege. This