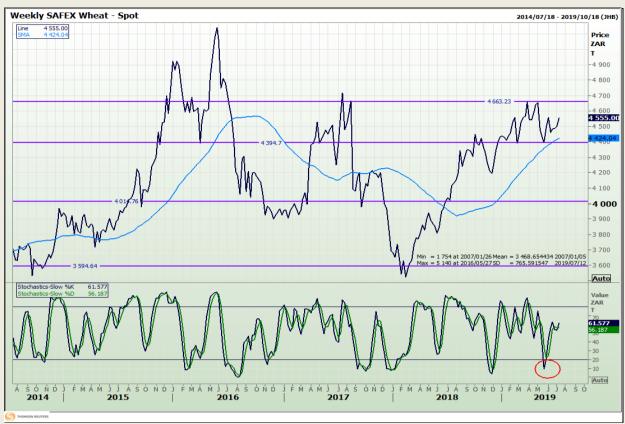

## **Technical Analysis**

South African Futures Exchange - Wheat

DISCLAIMER: This report has been prepared by GroCapital Financial Services Pty Ltd, a wholly owned subsidiary of AFGRI Operations Limitedis provided to you for information purposes only.GROCAPITAL AND AFGRI hereby certify that the views expressed in this report were obtained from sources which GROCAPITAL AND AFGRI consider to be reliable.GROCAPITAL AND AFGRI do not make any representations or give any guarantees or warranties, expressed or implied, as to the correctness, accuracy or completeness of the report.Net Hort GROCAPITAL AND AFGRI, nor any of their respective officers, directors, partners or employees, shall assume any liability for any losses arising from errors or omissions in the opinions, forecasts or information, irrespective of whether there has been any negligence by GroCapital and AFGRI, their affiliate, or their respective officers, directors, partners or employees, regardless of whether such damages were foreseen or unforeseen. The information contained in this report is confidential and may be subject to legal privilege. This

Market Report : 11 July 2019

3rd Floor, AFGRI Building 12 Byls Bridge Boulevard Highveld Extension 73