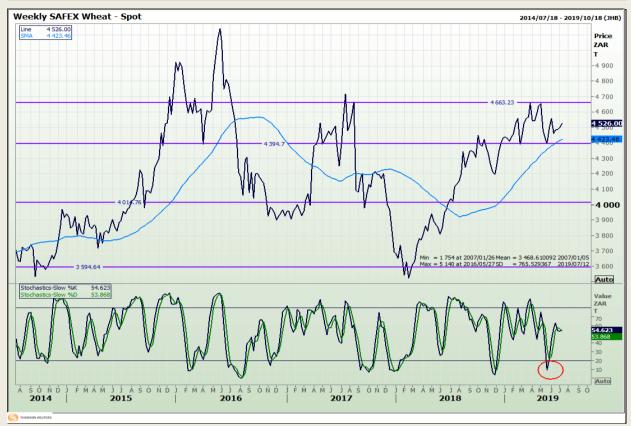

## **Technical Analysis**

South African Futures Exchange - Wheat

DISCLAIMER: This report has been prepared by GroCapital Financial Services Pty Ltd, a wholly owned subsidiary of AFGRI Operations Limitedis provided to you for information purposes only.GROCAPITAL AND AFGRI hereby certify that the views expressed in this report were obtained from sources which GROCAPITAL AND AFGRI consider to be reliable.GROCAPITAL AND AFGRI do not make any representations or give any guarantees or warranties, expressed or implied, as to the correctness, accuracy or completeness of the report.Net Hort GROCAPITAL AND AFGRI, nor any of their respective forest, directors, partners or employees shall assume any liability for any losses arising from errors or omissions in the opinions, forecasts or information, irrespective of whether there has been any negligence by GroCapital and AFGRI, their affiliate, or their respective officers, directors, partners or employees, regardless of whether such damages were foreseen or unforeseen. The information contained in this report is confidential and may be subject to legal privilege. This