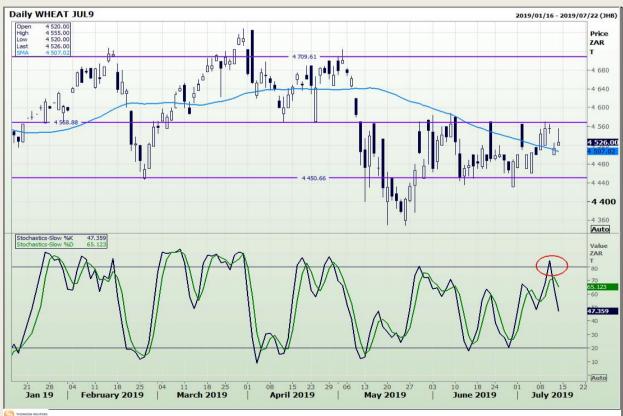

## **Technical Analysis**

South African Futures Exchange - Wheat

DISCLAIMER: This report has been prepared by GroCapital Financial Services Pty Ltd, a wholly owned subsidiary of AFGRI Operations Limitedis provided to you for information purposes only.GROCAPITAL AND AFGRI hereby certify that the views expressed in this report were obtained from sources which GROCAPITAL AND AFGRI consider to be reliable.GROCAPITAL AND AFGRI do not make any representations or give any guarantees or warranties, expressed or implied, as to the correctness, accuracy or completeness of the report.Net Hort GROCAPITAL AND AFGRI, nor any of their respective forest, directors, partners or employees shall assume any liability for any losses arising from errors or omissions in the opinions, forecasts or information, irrespective of whether there has been any negligence by GroCapital and AFGRI, their affiliate, or their respective officers, directors, partners or employees, regardless of whether such damages were foreseen or unforeseen. The information contained in this report is confidential and may be subject to legal privilege. This