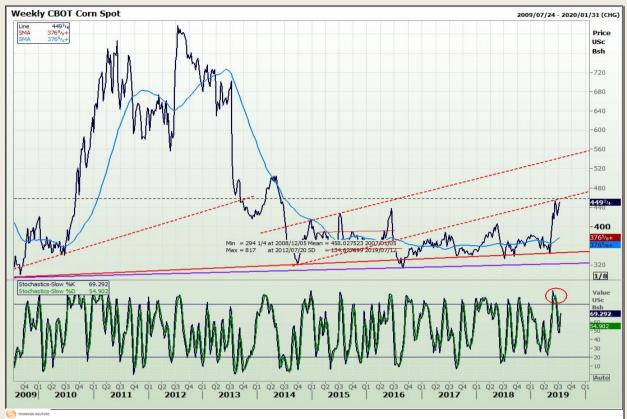

## **Technical Analysis**

Chicago Board of Trade - Corn

DISCLAIMER: This report has been prepared by GroCapital Financial Services Pty Ltd, a wholly owned subsidiary of AFGRI Operations Limitedis provided to you for information purposes only.GROCAPITAL AND AFGRI hereby certify that the views expressed in this report were obtained from sources which GROCAPITAL AND AFGRI consider to be reliable.GROCAPITAL AND AFGRI do not make any representations or give any guarantees or warranties, expressed or implied, as to the correctness, accuracy or completeness of the report.Net here GROCAPITAL AND AFGRI, nor any of their respective officers, directors, partners or employees shall assume any liability for any losses arising from errors or omissions in the opinions, forecasts or information, irrespective of whether there has been any negligence by GroCapital and AFGRI, their affiliate, or their respective officers, directors, partners or employees, regardless of whether such damages were foreseen or unforeseen. The information contained in this report is confidential and may be subject to legal privilege. This

Market Report: 15 July 2019

3rd Floor, AFGRI Building 12 Byls Bridge Boulevard Highveld Extension 73