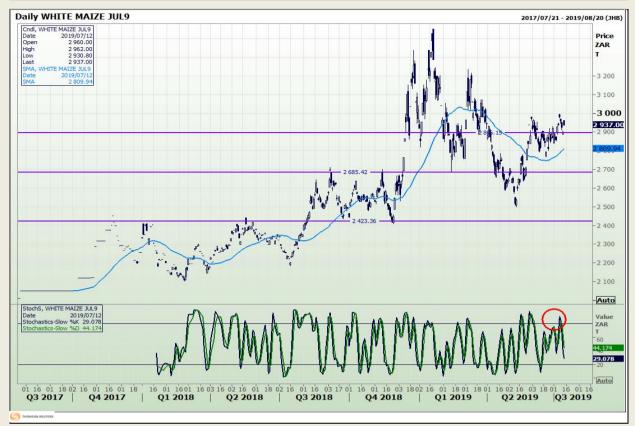

## **Technical Analysis**

South African Futures Exchange - Maize

DISCLAIMER: This report has been prepared by GroCapital Financial Services Pty Ltd, a wholly owned subsidiary of AFGRI Operations Limitedis provided to you for information purposes only.GROCAPITAL AND AFGRI hereby certify that the views expressed in this report were obtained from sources which GROCAPITAL AND AFGRI consider to be reliable.GROCAPITAL AND AFGRI do not make any representations or give any guarantees or warranties, expressed or implied, as to the correctness, accuracy or completeness of the report.Net here GROCAPITAL AND AFGRI, nor any of their respective officers, directors, partners or employees shall assume any liability for any losses arising from errors or omissions in the opinions, forecasts or information, irrespective of whether there has been any negligence by GroCapital and AFGRI, their affiliate, or their respective officers, directors, partners or employees, regardless of whether such damages were foreseen or unforeseen. The information contained in this report is confidential and may be subject to legal privilege. This

Market Report : 15 July 2019

3rd Floor, AFGRI Building 12 Byls Bridge Boulevard Highveld Extension 73