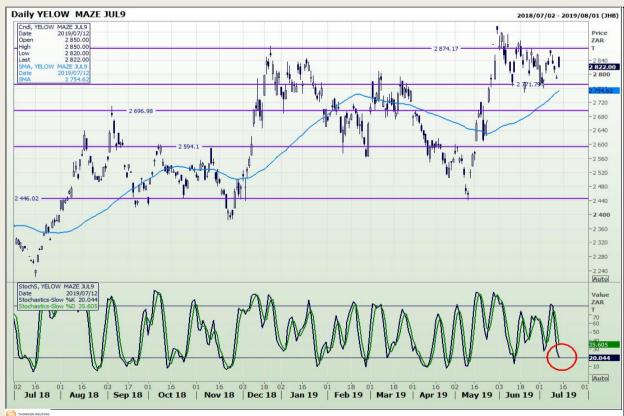

## **Technical Analysis**

South African Futures Exchange - Maize

DISCLAIMER: This report has been prepared by GroCapital Financial Services Pty Ltd, a wholly owned subsidiary of AFGRI Operations Limitedis provided to you for information purposes only.GROCAPITAL AND AFGRI hereby certify that the views expressed in this report were obtained from sources which GROCAPITAL AND AFGRI consider to be reliable.GROCAPITAL AND AFGRI do not make any representations or give any guarantees or warranties, expressed or implied, as to the correctness, accuracy or completeness of the report.Net Hort GROCAPITAL AND AFGRI, nor any of their respective efficiency, directors, partners or employees shall assume any liability for any losses arising from errors or omissions in the opinions, forecasts or information, irrespective of whether there has been any negligence by GroCapital and AFGRI, their affiliate, or their respective officers, directors, partners or employees, regardless of whether such damages were foreseen or unforeseen. The information contained in this report is confidential and may be subject to legal privilege. This