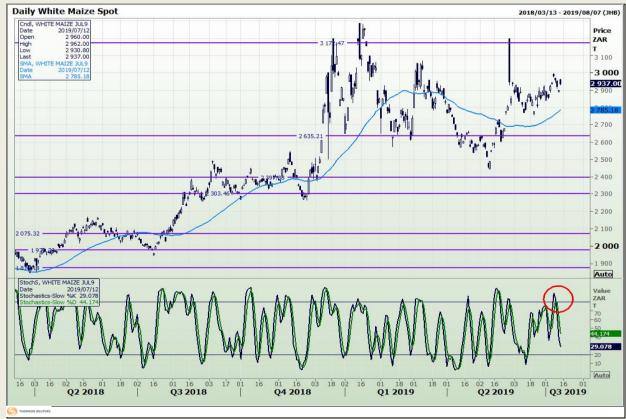

## **Technical Analysis**

South African Futures Exchange - Maize

DISCLAIMER: This report has been prepared by GroCapital Financial Services Pty Ltd, a wholly owned subsidiary of AFGRI Operations Limitedis provided to you for information purposes only.GROCAPITAL AND AFGRI hereby certify that the views expressed in this report were obtained from sources which GROCAPITAL AND AFGRI consider to be reliable.GROCAPITAL AND AFGRI do not make any representations or give any guarantees or warranties, expressed or implied, as to the correctness, accuracy or completeness of the report.Net Hort GROCAPITAL AND AFGRI, nor any of their respective efficiency, directors, partners or employees shall assume any liability for any losses arising from errors or omissions in the opinions, forecasts or information, irrespective of whether there has been any negligence by GroCapital and AFGRI, their affiliate, or their respective officers, directors, partners or employees, regardless of whether such damages were foreseen or unforeseen. The information contained in this report is confidential and may be subject to legal privilege. This

Market Report : 15 July 2019

3rd Floor, AFGRI Building 12 Byls Bridge Boulevard Highveld Extension 73