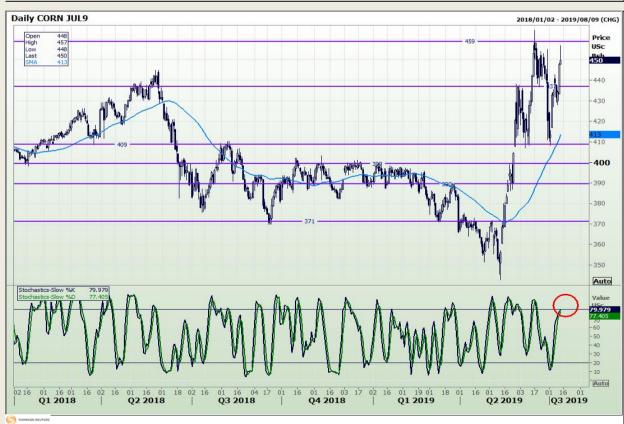

## **Technical Analysis**

Chicago Board of Trade - Corn

DISCLAIMER: This report has been prepared by GroCapital Financial Services Pty Ltd, a wholly owned subsidiary of AFGRI Operations Limitedis provided to you for information purposes only.GROCAPITAL AND AFGRI hereby certify that the views expressed in this report were obtained from sources which GROCAPITAL AND AFGRI consider to be reliable.GROCAPITAL AND AFGRI do not make any representations or give any guarantees or warranties, expressed or implied, as to the correctness, accuracy or completeness of the report.Net here GROCAPITAL AND AFGRI, nor any of their respective officers, directors, partners or employees shall assume any liability for any losses arising from errors or omissions in the opinions, forecasts or information, irrespective of whether there has been any negligence by GroCapital and AFGRI, their affiliate, or their respective officers, directors, partners or employees, regardless of whether such damages were foreseen or unforeseen. The information contained in this report is confidential and may be subject to legal privilege. This

Market Report: 15 July 2019

3rd Floor, AFGRI Building 12 Byls Bridge Boulevard Highveld Extension 73