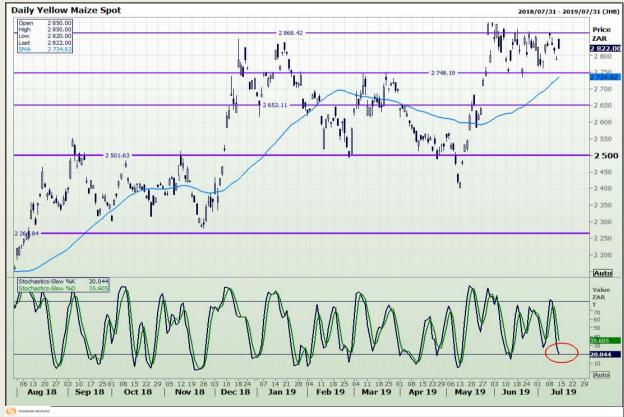

## **Technical Analysis**

South African Futures Exchange - Maize

DISCLAIMER: This report has been prepared by GroCapital Financial Services Pty Ltd, a wholly owned subsidiary of AFGRI Operations Limitedis provided to you for information purposes only.GROCAPITAL AND AFGRI hereby certify that the views expressed in this report were obtained from sources which GROCAPITAL AND AFGRI consider to be reliable.GROCAPITAL AND AFGRI do not make any representations or give any guarantees or warranties, expressed or implied, as to the correctness, accuracy or completeness of the report.Net Hort GROCAPITAL AND AFGRI, nor any of their respective efficiency, directors, partners or employees shall assume any liability for any losses arising from errors or omissions in the opinions, forecasts or information, irrespective of whether there has been any negligence by GroCapital and AFGRI, their affiliate, or their respective officers, directors, partners or employees, regardless of whether such damages were foreseen or unforeseen. The information contained in this report is confidential and may be subject to legal privilege. This

Market Report : 15 July 2019

3rd Floor, AFGRI Building 12 Byls Bridge Boulevard Highveld Extension 73