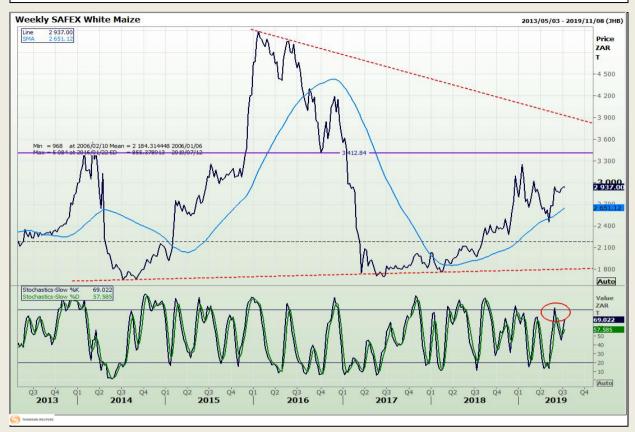

## **Technical Analysis**

South African Futures Exchange - Maize

DISCLAIMER: This report has been prepared by GroCapital Financial Services Pty Ltd, a wholly owned subsidiary of AFGRI Operations Limitedis provided to you for information purposes only.GROCAPITAL AND AFGRI hereby certify that the views expressed in this report were obtained from sources which GROCAPITAL AND AFGRI consider to be reliable.GROCAPITAL AND AFGRI do not make any representations or give any guarantees or warranties, expressed or implied, as to the correctness, accuracy or completeness of the report.Net Hort GROCAPITAL AND AFGRI, nor any of their respective efficiency, directors, partners or employees shall assume any liability for any losses arising from errors or omissions in the opinions, forecasts or information, irrespective of whether there has been any negligence by GroCapital and AFGRI, their affiliate, or their respective officers, directors, partners or employees, regardless of whether such damages were foreseen or unforeseen. The information contained in this report is confidential and may be subject to legal privilege. This

Market Report : 15 July 2019

3rd Floor, AFGRI Building 12 Byls Bridge Boulevard Highveld Extension 73