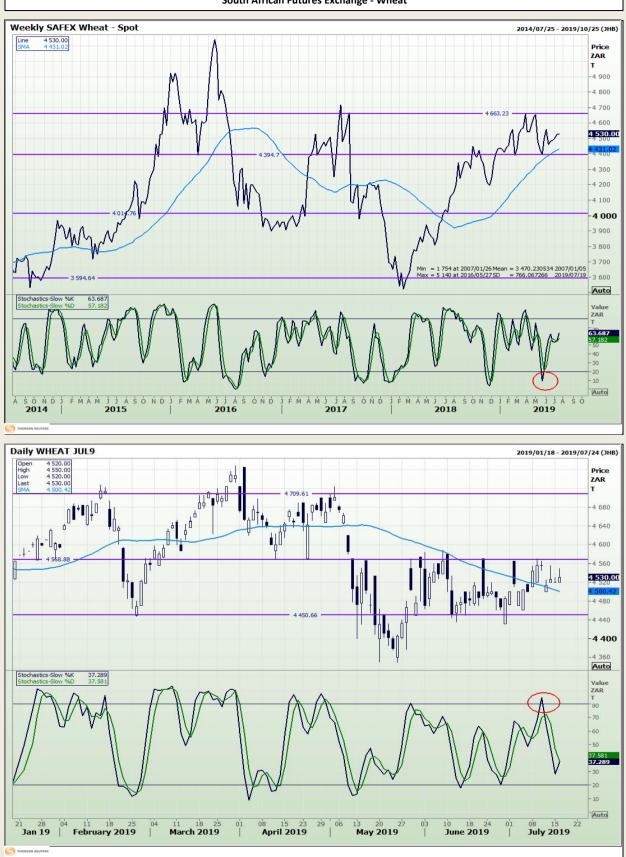

Market Report : 17 July 2019

# **Technical Analysis**

South African Futures Exchange - Wheat

DISCLAIMER: This report has been prepared by GroCapital Financial Services Pty Ltd, a wholly owned subsidiary of AFGRI Operations Limitedis provided to you for information purposes only.GROCAPITAL AND AFGRI hereby certify that the views expressed in this report were obtained from sources which GROCAPITAL AND AFGRI consider to be reliable.GROCAPITAL AND AFGRI do not make any representations or give any guarantees or warranties, expressed or implied, as to the correctness, accuracy or completeness of the report.Neither GROCAPITAL AND AFGRI, nor any affiliate, nor any of their respective officers, directors, partners or employees, shall assume any liability for any losses arising from errors or omissions in the opnions, forecasts or information, irrespective of whether there has been any negligence by GroCapital and AFGRI, their affiliate, or their respective officers, directors, partners or employees, regardless of whether such damages were foreseen or unforeseen. The information contained in this report is confidential and may be subject to legal privilege. This report is not intended to not should it be taken to create any legal relations or contractual relations.