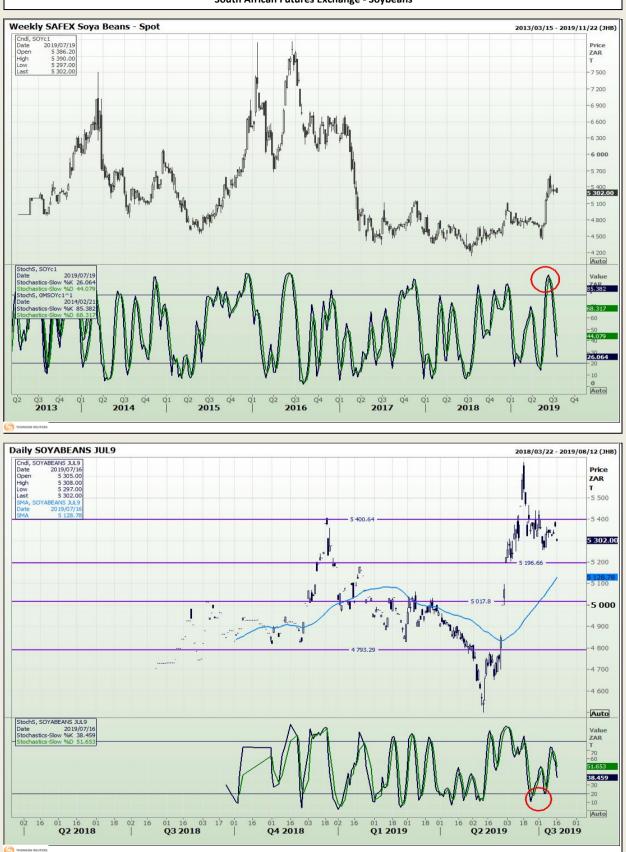

# **Technical Analysis**

South African Futures Exchange - Soybeans

DISCLAIMER: This report has been prepared by GroCapital Financial Services Pty Ltd, a wholly owned subsidiary of AFGRI Operations Limitedis provided to you for information purposes only.GROCAPITAL AND AFGRI hereby certify that the views expressed in this report were obtained from sources which GROCAPITAL AND AFGRI consider to be reliable.GROCAPITAL AND AFGRI do not make any representations or give any guarantees or warranties, expressed or implied, as to the correctness, accuracy or completeness of the report.Neither GROCAPITAL AND AFGRI, nor any affiliate, nor any of their respective officers, directors, partners or employees, shall assume any liability for any losses arising from errors or omissions in the opnions, forecasts or information, irrespective of whether there has been any negligence by GroCapital and AFGRI, their affiliate, or their respective officers, directors, partners or employees, regardless of whether such damages were foreseen or unforeseen. The information contained in this report is confidential and may be subject to legal privilege. This report is not intended to not should it be taken to create any legal relations or contractual relations.