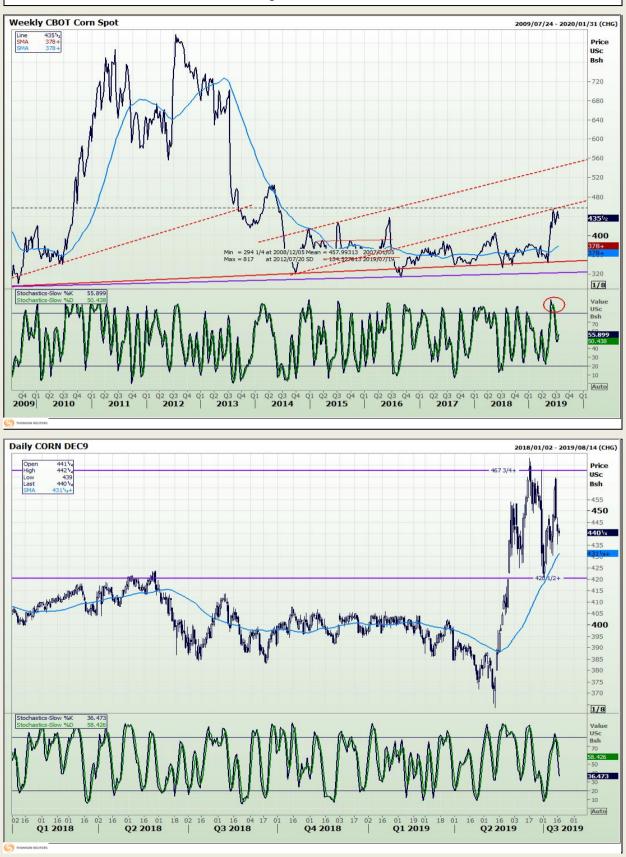

Market Report : 17 July 2019

## **Technical Analysis**

Chicago Board of Trade - Corn

DISCLAIMER: This report has been prepared by GroCapital Financial Services Pty Ltd, a wholly owned subsidiary of AFGRI Operations Limitedis provided to you for information purposes only.GROCAPITAL AND AFGRI hereby certify that the views expressed in this report were obtained from sources which GROCAPITAL AND AFGRI consider to be reliable.GROCAPITAL AND AFGRI do not make any representations or give any guarantees or warranties, expressed or implied, as to the correctness, accuracy or completeness of the report.Neither GROCAPITAL AND AFGRI, nor any affiliate, nor any of their respective officers, directors, partners or employees, shall assume any liability for any losses arising from errors or omissions in the opinions, forecasts or information, irrespective of whether there has been any negligence by GroCapital and AFGRI, their affiliate, or their respective officers, directors, partners or employees, regardless of whether such damages were foreseen or unforeseen. The information contained in this report is confidential and may be subject to legal privilege. This report is not intended to not should it be taken to create any legal relations or contractual relations.