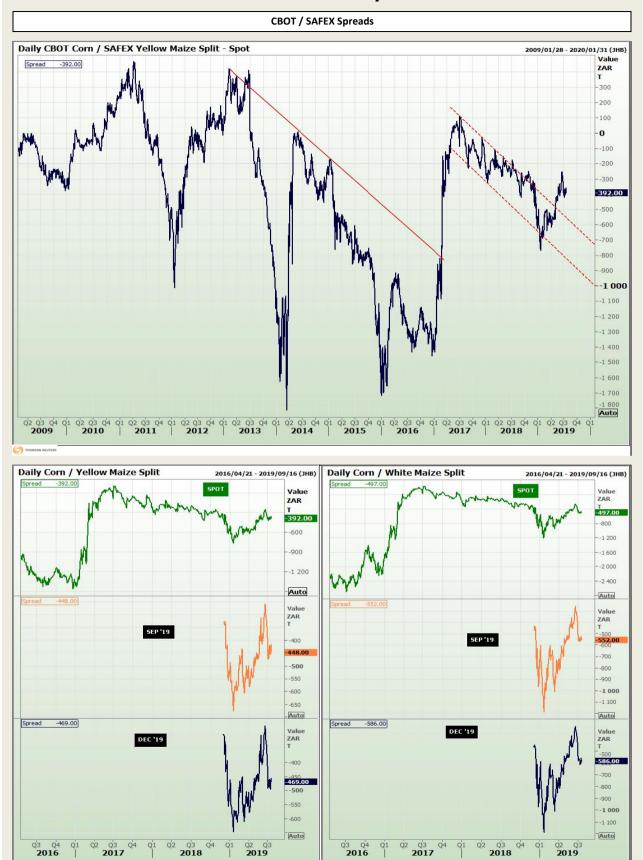

Market Report : 17 July 2019

# **Technical Analysis**

South African Futures Exchange - Maize

DISCLAIMER: This report has been prepared by GroCapital Financial Services Pty Ltd, a wholly owned subsidiary of AFGRI Operations Limitedis provided to you for information purposes only.GROCAPITAL AND AFGRI hereby certify that the views expressed in this report were obtained from sources which GROCAPITAL AND AFGRI consider to be reliable.GROCAPITAL AND AFGRI do not make any representations or give any guarantees or warranties, expressed or implied, as to the correctness, accuracy or completeness of the report.Neither GROCAPITAL AND AFGRI, nor any affiliate, nor any of their respective officers, directors, partners or employees, shall assume any liability for any losses arising from errors or omissions in the opnions, forecasts or information, irrespective of whether there has been any negligence by GroCapital and AFGRI, their affiliate, or their respective officers, directors, partners or employees, regardless of whether such damages were foreseen or unforeseen. The information contained in this report is confidential and may be subject to legal privilege. This report is not intended to not should it be taken to create any legal relations or contractual relations.