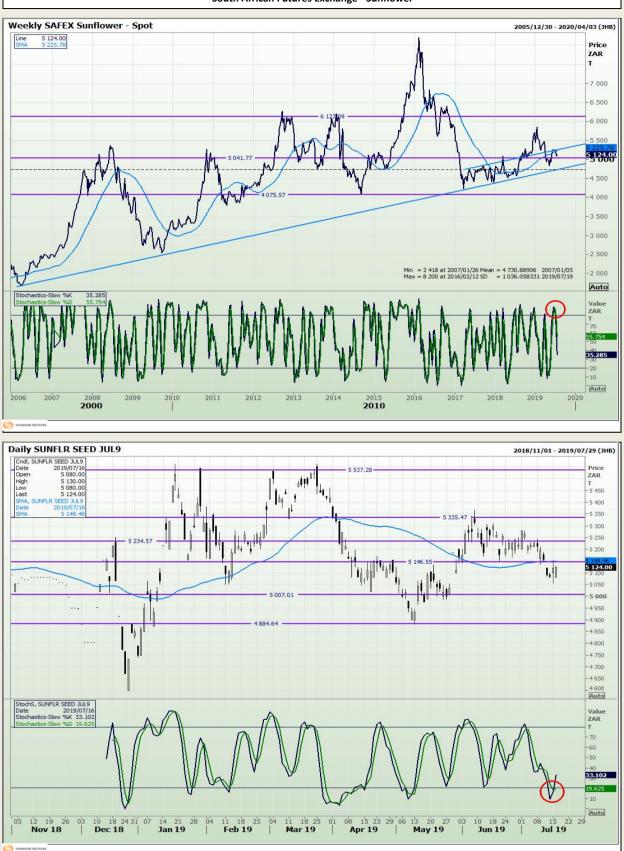

Market Report : 17 July 2019

**Technical Analysis** 

South African Futures Exchange - Sunflower

DISCLAIMER: This report has been prepared by GroCapital Financial Services Pty Ltd, a wholly owned subsidiary of AFGRI Operations Limitedis provided to you for information purposes only.GROCAPITAL AND AFGRI hereby certify that the views expressed in this report were obtained from sources which GROCAPITAL AND AFGRI consider to be reliable.GROCAPITAL AND AFGRI do not make any representations or give any guarantees or warranties, expressed or implied, as to the correctness, accuracy or completeness of the report.Neither GROCAPITAL AND AFGRI, nor any affiliate, nor any of their respective officers, directors, partners or employees, shall assume any liability for any losses arising from errors or omissions in the opnions, forecasts or information, irrespective of whether there has been any negligence by GroCapital and AFGRI, their affiliate, or their respective officers, directors, partners or employees, regardless of whether such damages were foreseen or unforeseen. The information contained in this report is confidential and may be subject to legal privilege. This report is not intended to not should it be taken to create any legal relations or contractual relations.