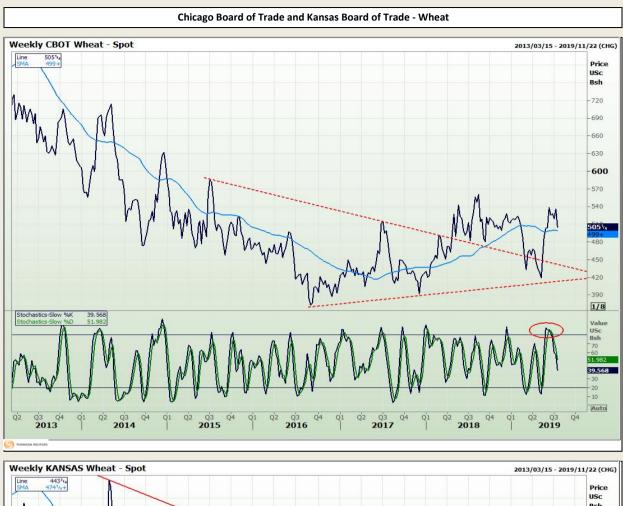

Market Report : 17 July 2019

# **Technical Analysis**

Chicago Board of Trade and Kansas Board of Trade - Wheat

DISCLAIMER: This report has been prepared by GroCapital Financial Services Pty Ltd, a wholly owned subsidiary of AFGRI Operations Limitedis provided to you for information purposes only.GROCAPITAL AND AFGRI hereby certify that the views expressed in this report were obtained from sources which GROCAPITAL AND AFGRI consider to be reliable.GROCAPITAL AND AFGRI do not make any representations or give any guarantees or warranties, expressed or implied, as to the correctness, accuracy or completeness of the report.Neither GROCAPITAL AND AFGRI, nor any affiliate, nor any of their respective officers, directors, partners or employees, respirations in the opinions, forecasts or information, irrespective of whether there has been any negligence by GroCapital and AFGRI, their affiliate, or their respective officers, directors, partners or employees, regardless of whether such damages were foreseen or unforeseen. The information contained in this report is confidential and may be subject to legal privilege. This report is not intended to not should it be taken to create any legal relations or contractual relations.