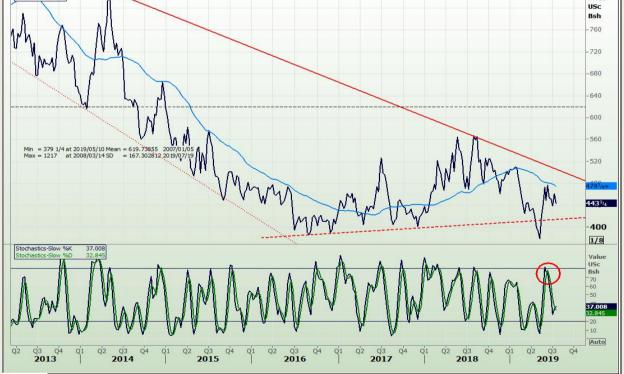

Market Report : 17 July 2019

# **Technical Analysis**

Chicago Board of Trade and Kansas Board of Trade - Wheat

DISCLAIMER: This report has been prepared by GroCapital Financial Services Pty Ltd, a wholly owned subsidiary of AFGRI Operations Limitedis provided to you for information purposes only.GROCAPITAL AND AFGRI hereby certify that the views expressed in this report were obtained from sources which GROCAPITAL AND AFGRI consider to be reliable.GROCAPITAL AND AFGRI do not make any representations or give any guarantees or warranties, expressed or implied, as to the correctness, accuracy or completeness of the report.Neither GROCAPITAL AND AFGRI, nor any affiliate, nor any of their respective officers, directors, partners or employees, respirations in the opinions, forecasts or information, irrespective of whether there has been any negligence by GroCapital and AFGRI, their affiliate, or their respective officers, directors, partners or employees, regardless of whether such damages were foreseen or unforeseen. The information contained in this report is confidential and may be subject to legal privilege. This report is not intended to not should it be taken to create any legal relations or contractual relations.