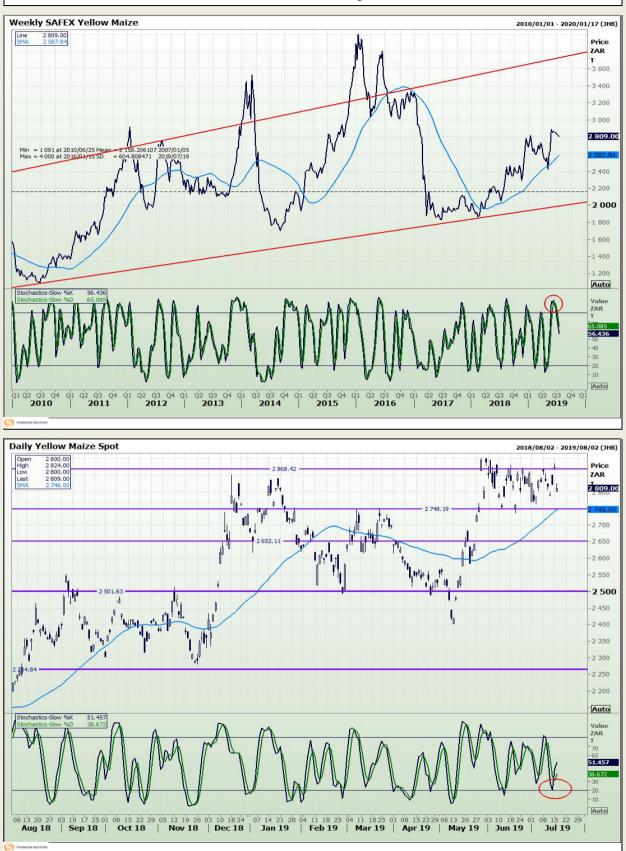

Market Report : 17 July 2019

# **Technical Analysis**

South African Futures Exchange - Maize

DISCLAIMER: This report has been prepared by GroCapital Financial Services Pty Ltd, a wholly owned subsidiary of AFGRI Operations Limitedis provided to you for information purposes only.GROCAPITAL AND AFGRI hereby certify that the views expressed in this report were obtained from sources which GROCAPITAL AND AFGRI consider to be reliable.GROCAPITAL AND AFGRI do not make any representations or give any guarantees or warranties, expressed or implied, as to the correctness, accuracy or completeness of the report.Neither GROCAPITAL AND AFGRI, nor any affiliate, nor any of their respective officers, directors, partners or employees, shall assume any liability for any losses arising from errors or omissions in the opnions, forecasts or information, irrespective of whether there has been any negligence by GroCapital and AFGRI, their affiliate, or their respective officers, directors, partners or employees, regardless of whether such damages were foreseen or unforeseen. The information contained in this report is confidential and may be subject to legal privilege. This report is not intended to not should it be taken to create any legal relations or contractual relations.