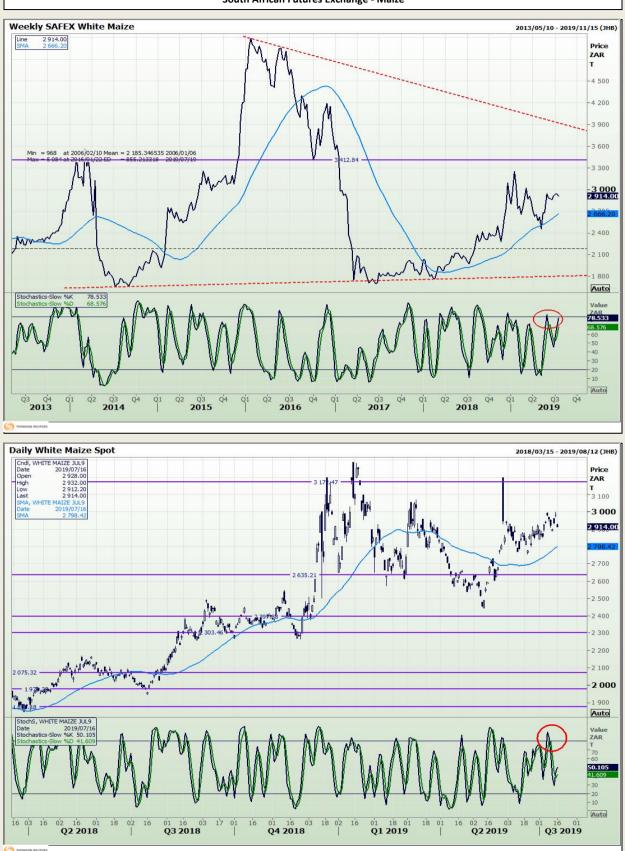

Market Report : 17 July 2019

# **Technical Analysis**

South African Futures Exchange - Maize

DISCLAIMER: This report has been prepared by GroCapital Financial Services Pty Ltd, a wholly owned subsidiary of AFGRI Operations Limitedis provided to you for information purposes only.GROCAPITAL AND AFGRI hereby certify that the views expressed in this report were obtained from sources which GROCAPITAL AND AFGRI consider to be reliable.GROCAPITAL AND AFGRI do not make any representations or give any guarantees or warranties, expressed or implied, as to the correctness, accuracy or completeness of the report.Neither GROCAPITAL AND AFGRI, nor any affiliate, nor any of their respective officers, directors, partners or employees, respirations in the opinions, forecasts or information, irrespective of whether there has been any negligence by GroCapital and AFGRI, their affiliate, or their respective officers, directors, partners or employees, regardless of whether such damages were foreseen or unforeseen. The information contained in this report is confidential and may be subject to legal privilege. This report is not intended to not should it be taken to create any legal relations or contractual relations.