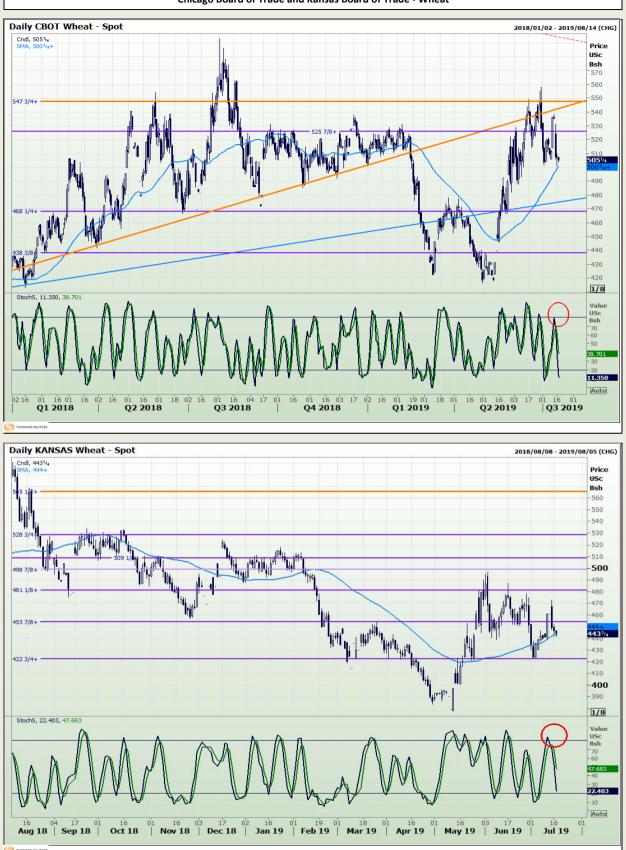

Market Report : 17 July 2019

# **Technical Analysis**

Chicago Board of Trade and Kansas Board of Trade - Wheat

DISCLAIMER: This report has been prepared by GroCapital Financial Services Pty Ltd, a wholly owned subsidiary of AFGRI Operations Limitedis provided to you for information purposes only.GROCAPITAL AND AFGRI hereby certify that the views expressed in this report were obtained from sources which GROCAPITAL AND AFGRI consider to be reliable.GROCAPITAL AND AFGRI do not make any representations or give any guarantees or warranties, expressed or implied, as to the correctness, accuracy or completeness of the report.Neither GROCAPITAL AND AFGRI, nor any affiliate, nor any of their respective officers, directors, partners or employees, respirations in the opinions, forecasts or information, irrespective of whether there has been any negligence by GroCapital and AFGRI, their affiliate, or their respective officers, directors, partners or employees, regardless of whether such damages were foreseen or unforeseen. The information contained in this report is confidential and may be subject to legal privilege. This report is not intended to not should it be taken to create any legal relations or contractual relations.