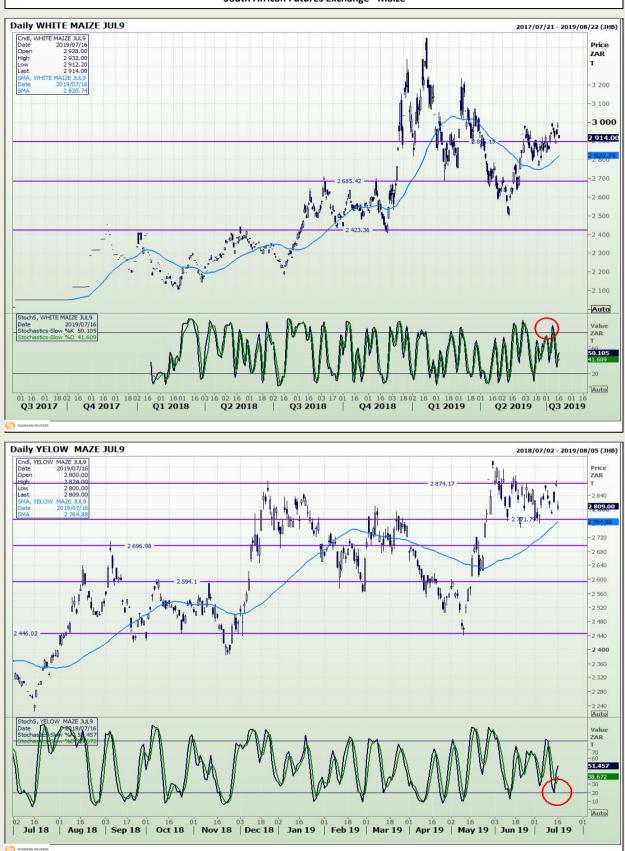

Market Report : 17 July 2019

# **Technical Analysis**

South African Futures Exchange - Maize

DISCLAIMER: This report has been prepared by GroCapital Financial Services Pty Ltd, a wholly owned subsidiary of AFGRI Operations Limitedis provided to you for information purposes only.GROCAPITAL AND AFGRI hereby certify that the views expressed in this report were obtained from sources which GROCAPITAL AND AFGRI consider to be reliable.GROCAPITAL AND AFGRI do not make any representations or give any guarantees or warranties, expressed or implied, as to the correctness, accuracy or completeness of the report.Neither GROCAPITAL AND AFGRI, nor any affiliate, nor any of their respective officers, directors, partners or employees, respirations in the opinions, forecasts or information, irrespective of whether there has been any negligence by GroCapital and AFGRI, their affiliate, or their respective officers, directors, partners or employees, regardless of whether such damages were foreseen or unforeseen. The information contained in this report is confidential and may be subject to legal privilege. This report is not intended to not should it be taken to create any legal relations or contractual relations.