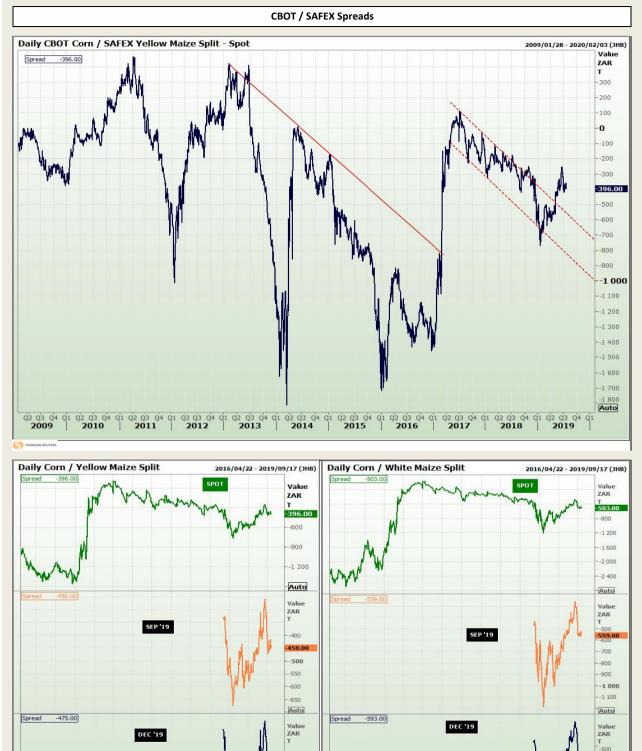

## **Technical Analysis**

South African Futures Exchange - Maize

DISCLAIMER: This report has been prepared by GroCapital Financial Services Pty Ltd, a wholly owned subsidiary of AFGRI Operations Limitedis provided to you for information purposes only.GROCAPITAL AND AFGRI hereby certify that the views expressed in this report were obtained from sources which GROCAPITAL AND AFGRI consider to be reliable.GROCAPITAL AND AFGRI do not make any representations or give any guarantees or warranties, expressed or implied, as to the correctness, accuracy or completeness of the report.Neither GROCAPITAL AND AFGRI, nor any affiliate, nor any of their respective officers, directors, partners or employees, as any lability for any losses arising from errors or omissions in the opinions, forecasts or information, irrespective of whether there has been any negligence by GroCapital and AFGRI, their affiliate, or their respective officers, directors, partners or employees, regardless of whether such damages were foreseen or unforeseen. The information contained in this report is confidential and may be subject to legal privilege. This report is not intended to not should it be taken to create any legal relations or contractual relations.