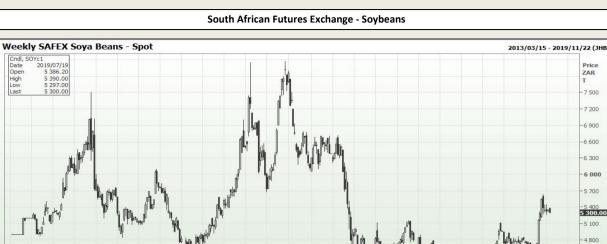

ndl, SO

Oper High

### **GroCapital Broking Services**

Market Report : 18 July 2019

ZAR