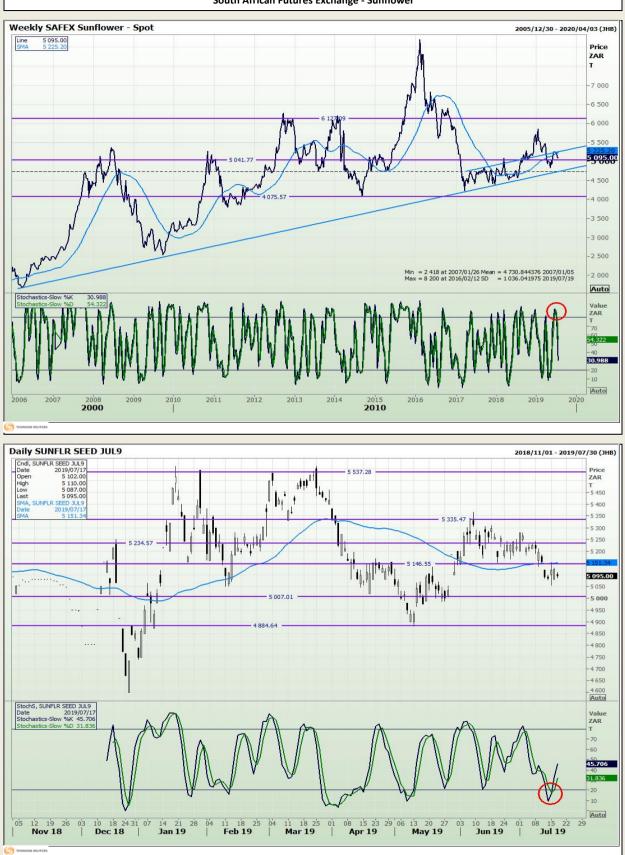

Market Report : 18 July 2019

**Technical Analysis** 

South African Futures Exchange - Sunflower

DISCLAIMER: This report has been prepared by GroCapital Financial Services Pty Ltd, a wholly owned subsidiary of AFGRI Operations Limitedis provided to you for information purposes only.GROCAPITAL AND AFGRI hereby certify that the views expressed in this report were obtained from sources which GROCAPITAL AND AFGRI consider to be reliable.GROCAPITAL AND AFGRI do not make any representations or give any guarantees or warranties, expressed or implied, as to the correctness, accuracy or completeness of the report.Neither GROCAPITAL AND AFGRI, nor any affiliate, nor any of their respective officers, directors, partners or employees, shall assume any liability for any losses arising from errors or omissions in the opnions, forecasts or information, irrespective of whether there has been any negligence by GroCapital and AFGRI, their affiliate, or their respective officers, directors, partners or employees, regardless of whether such damages were foreseen or unforeseen. The information contained in this report is confidential and may be subject to legal privilege. This report is not intended to not should it be taken to create any legal relations or contractual relations.