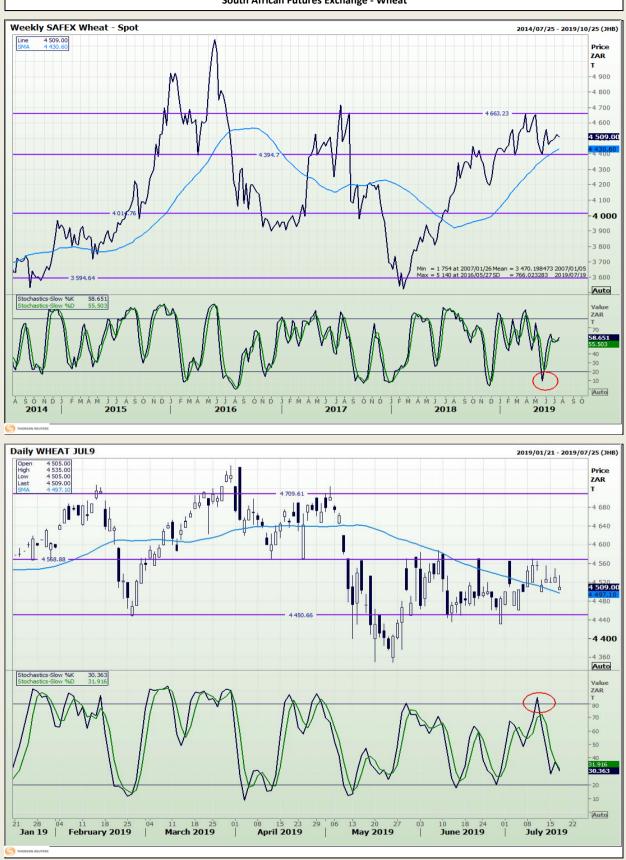

Market Report : 18 July 2019

**Technical Analysis** 

South African Futures Exchange - Wheat

DISCLAIMER: This report has been prepared by GroCapital Financial Services Pty Ltd, a wholly owned subsidiary of AFGRI Operations Limitedis provided to you for information purposes only.GROCAPITAL AND AFGRI hereby certify that the views expressed in this report were obtained from sources which GROCAPITAL AND AFGRI consider to be reliable.GROCAPITAL AND AFGRI do not make any representations or give any guarantees or warranties, expressed or implied, as to the correctness, accuracy or completeness of the report.Neither GROCAPITAL AND AFGRI, nor any affiliate, nor any of their respective officers, directors, partners or employees, respirations in the opinions, forecasts or information, irrespective of whether there has been any negligence by GroCapital and AFGRI, their affiliate, or their respective officers, directors, partners or employees, regardless of whether such damages were foreseen or unforeseen. The information contained in this report is confidential and may be subject to legal privilege. This report is not intended to not should it be taken to create any legal relations or contractual relations.