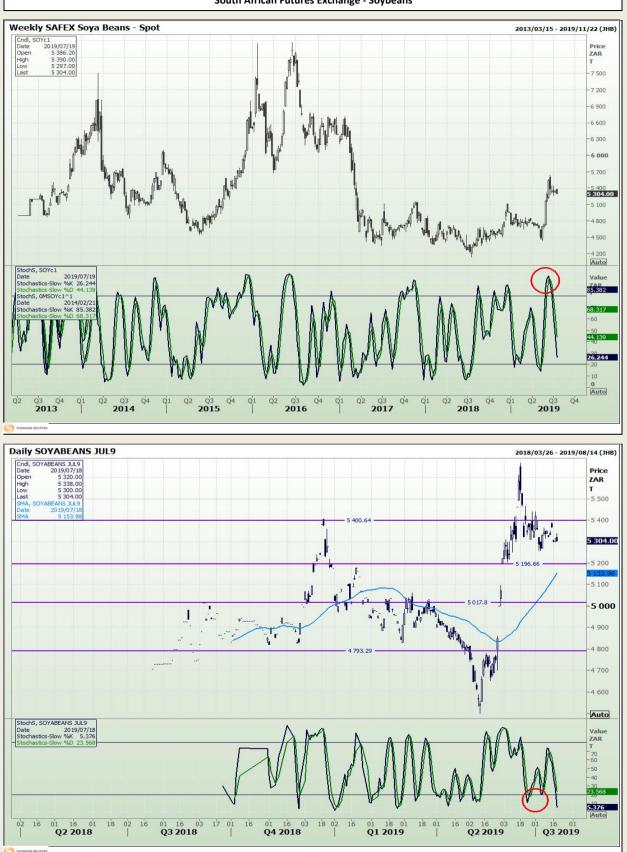

Market Report : 19 July 2019

larket Report : 19 July 2019

# **Technical Analysis**

South African Futures Exchange - Soybeans

DISCLAIMER: This report has been prepared by GroCapital Financial Services Pty Ltd, a wholly owned subsidiary of AFGRI Operations Limitedis provided to you for information purposes only.GROCAPITAL AND AFGRI hereby certify that the views expressed in this report were obtained from sources which GROCAPITAL AND AFGRI consider to be reliable.GROCAPITAL AND AFGRI do not make any representations or give any guarantees or warranties, expressed or implied, as to the correctness, accuracy or completeness of the report.Nether GROCAPITAL AND AFGRI, nor any affiliate, nor any of their respective officers, directors, partners or employees, shall assume any liability for any losses arising from errors or omissions in the opinions, forecasts or information, irrespective of whether there has been any negligence by GroCapital and AFGRI, their affiliate, or their respective officers, directors, partners or employees, regardless of whether such damages were foreseen or unforeseen. The information contained in this report is confidential and may be subject to legal privilege. This report is not intended to not should it be taken to create any legal relations or contractual relations.