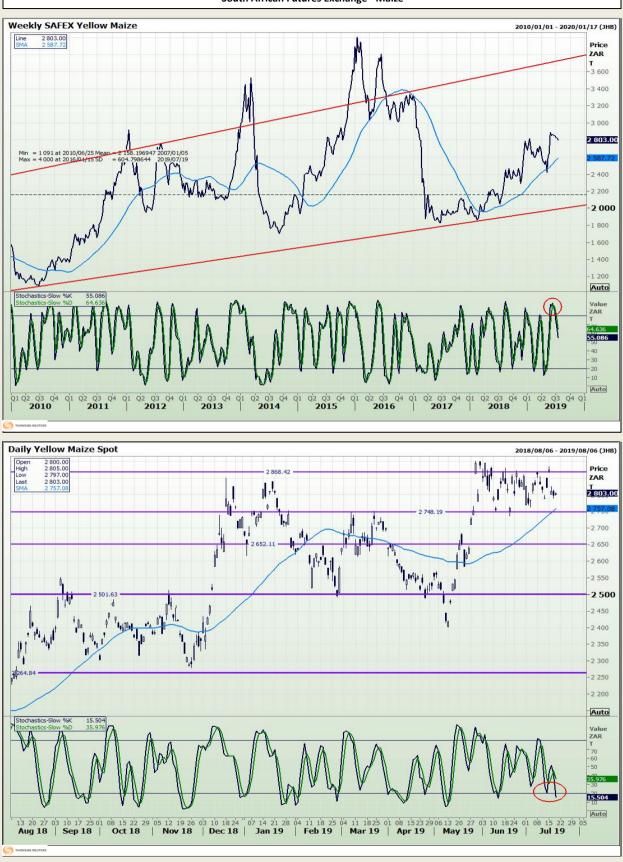

Market Report : 19 July 2019

# **Technical Analysis**

South African Futures Exchange - Maize

DISCLAIMER: This report has been prepared by GroCapital Financial Services Pty Ltd, a wholly owned subsidiary of AFGRI Operations Limitedis provided to you for information purposes only.GROCAPITAL AND AFGRI hereby certify that the views expressed in this report were obtained from sources which GROCAPITAL AND AFGRI consider to be reliable.GROCAPITAL AND AFGRI do not make any representations or give any guarantees or warranties, expressed or implied, as to the correctness, accuracy or completeness of the report.Neither GROCAPITAL AND AFGRI, nor any affiliate, nor any of their respective officers, directors, partners or employees, shall assume any liability for any losses arising from errors or omissions in the opnions, forecasts or information, irrespective of whether there has been any negligence by GroCapital and AFGRI, their affiliate, or their respective officers, directors, partners or employees, regardless of whether such damages were foreseen or unforeseen. The information contained in this report is confidential and may be subject to legal privilege. This report is not intended to not should it be taken to create any legal relations or contractual relations.