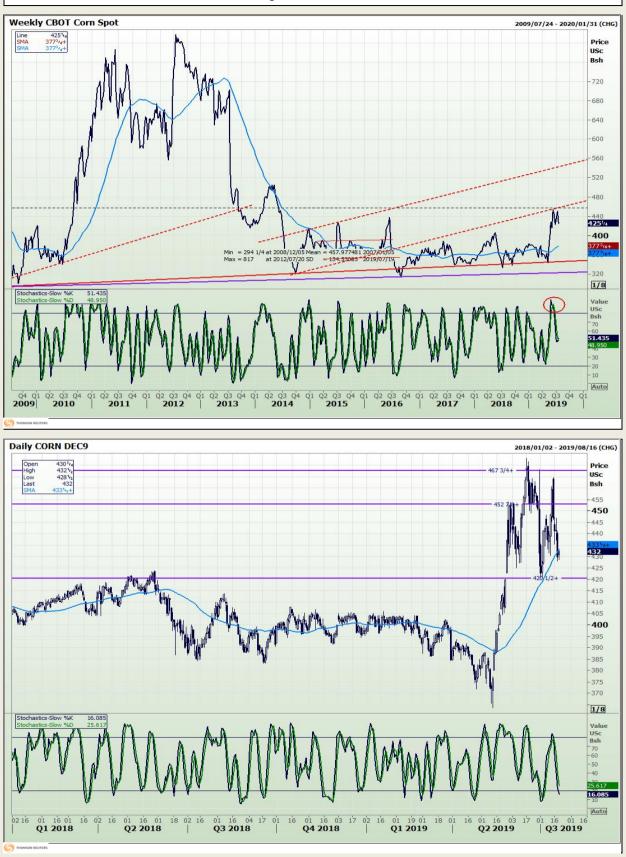

Market Report : 19 July 2019

## **Technical Analysis**

Chicago Board of Trade - Corn

DISCLAIMER: This report has been prepared by GroCapital Financial Services Pty Ltd, a wholly owned subsidiary of AFGRI Operations Limitedis provided to you for information purposes only.GROCAPITAL AND AFGRI hereby certify that the views expressed in this report were obtained from sources which GROCAPITAL AND AFGRI consider to be reliable.GROCAPITAL AND AFGRI do not make any representations or give any guarantees or warranties, expressed or implied, as to the correctness, accuracy or completeness of the report.Nether GROCAPITAL AND AFGRI, nor any affiliate, nor any of their respective officers, directors, partners or employees, shall assume any liability for any losses arising from errors or omissions in the opinions, forecasts or information, irrespective of whether there has been any negligence by GroCapital and AFGRI, their affiliate, or their respective officers, directors, partners or employees, regardless of whether such damages were foreseen or unforeseen. The information contained in this report is confidential and may be subject to legal privilege. This report is not intended to not should it be taken to create any legal relations or contractual relations.