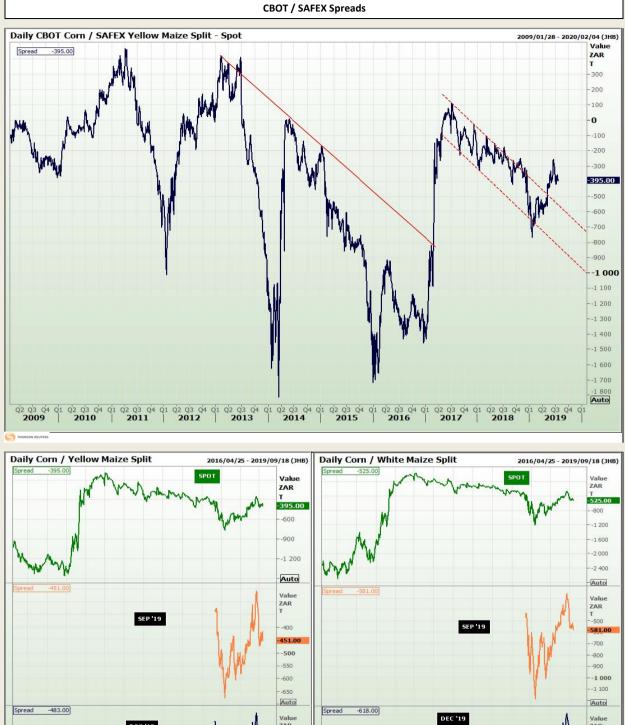

Market Report : 19 July 2019

# **Technical Analysis**

South African Futures Exchange - Maize

DISCLAIMER: This report has been prepared by GroCapital Financial Services Pty Ltd, a wholly owned subsidiary of AFGRI Operations Limitedis provided to you for information purposes only.GROCAPITAL AND AFGRI hereby certify that the views expressed in this report were obtained from sources which GROCAPITAL AND AFGRI consider to be reliable.GROCAPITAL AND AFGRI do not make any representations or give any guarantees or warranties, expressed or implied, as to the correctness, accuracy or completeness of the report.Neither GROCAPITAL AND AFGRI, nor any affiliate, nor any of their respective officers, directors, partners or employees, shall assume any liability for any losses arising from errors or omissions in the opnions, forecasts or information, irrespective of whether there has been any negligence by GroCapital and AFGRI, their affiliate, or their respective officers, directors, partners or employees, regardless of whether such damages were foreseen or unforeseen. The information contained in this report is confidential and may be subject to legal privilege. This report is not intended to not should it be taken to create any legal relations or contractual relations.