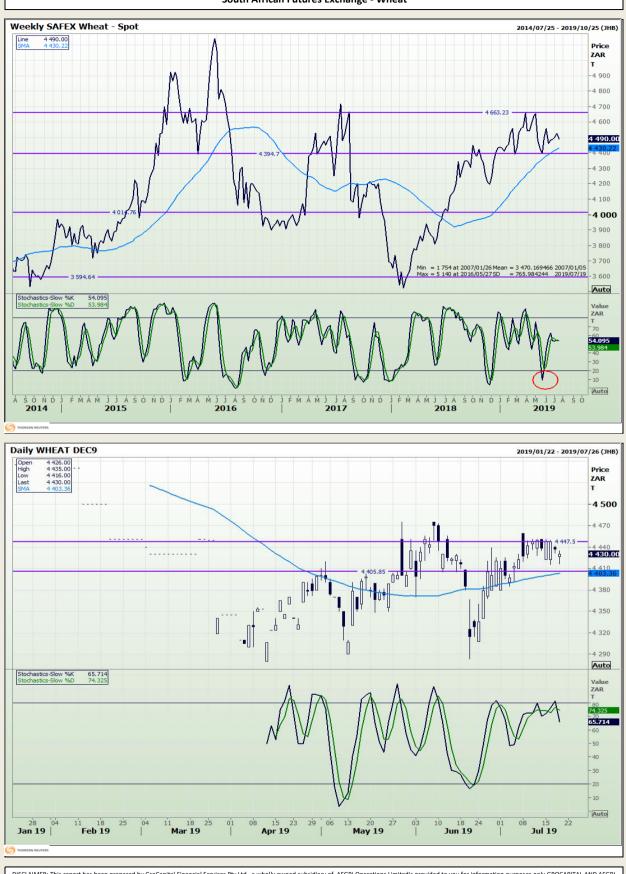

Market Report : 19 July 2019

# **Technical Analysis**

South African Futures Exchange - Wheat

DISCLAIMER: This report has been prepared by GroCapital Financial Services Pty Ltd , a wholly owned subsidiary of AFGRI Operations Limitedis provided to you for information purposes only.GROCAPITAL AND AFGRI hereby certify that the views expressed in this report were obtained from sources which GROCAPITAL AND AFGRI consider to be reliable.GROCAPITAL AND AFGRI do not make any representations or give any guarantees or warranties, expressed or implied, as to the correctness, accuracy or completeness of the report.Neither GROCAPITAL AND AFGRI, nor any affiliate, nor any of their respective officers, directors, partners or employees, sealing from errors or omissions in the opinions, forecasts or information, irrespective of whether there has been any negligence by GroCapital and AFGRI, their affiliate, or their respective officers, directors, partners or employees, regardless of whether such damages were foreseen or unforeseen. The information contained in this report is confidential and may be subject to legal privilege. This report is not intended to not should it be taken to create any legal relations or contractual relations.