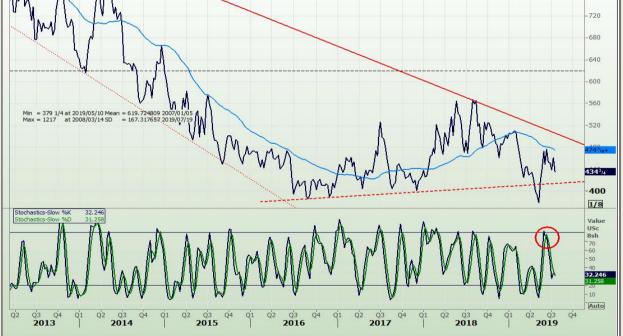

Market Report : 19 July 2019

## **Technical Analysis**

Chicago Board of Trade and Kansas Board of Trade - Wheat

DISCLAIMER: This report has been prepared by GroCapital Financial Services Pty Ltd, a wholly owned subsidiary of AFGRI Operations Limitedis provided to you for information purposes only.GROCAPITAL AND AFGRI hereby certify that the views expressed in this report were obtained from sources which GROCAPITAL AND AFGRI consider to be reliable.GROCAPITAL AND AFGRI do not make any representations or give any guarantees or warranties, expressed or implied, as to the correctness, accuracy or completeness of the report.Neither GROCAPITAL AND AFGRI, nor any affiliate, nor any of their respective officers, directors, partners or employees, respirations in the opinions, forecasts or information, irrespective of whether there has been any negligence by GroCapital and AFGRI, their affiliate, or their respective officers, directors, partners or employees, regardless of whether such damages were foreseen or unforeseen. The information contained in this report is confidential and may be subject to legal privilege. This report is not intended to not should it be taken to create any legal relations or contractual relations.