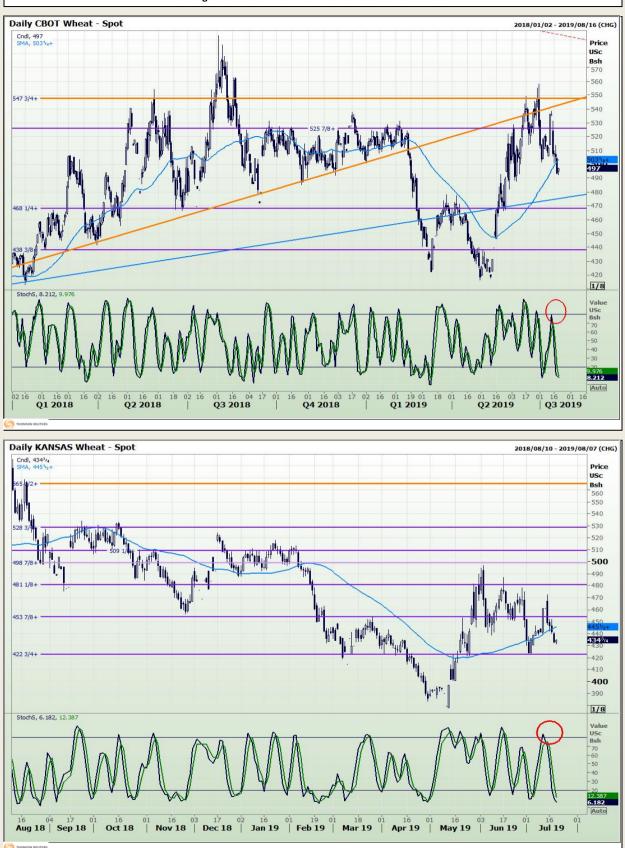

Market Report : 19 July 2019

## **Technical Analysis**

Chicago Board of Trade and Kansas Board of Trade - Wheat

DISCLAIMER: This report has been prepared by GroCapital Financial Services Pty Ltd, a wholly owned subsidiary of AFGRI Operations Limitedis provided to you for information purposes only.GROCAPITAL AND AFGRI hereby certify that the views expressed in this report were obtained from sources which GROCAPITAL AND AFGRI consider to be reliable.GROCAPITAL AND AFGRI do not make any representations or give any guarantees or warranties, expressed or implied, as to the correctness, accuracy or completeness of the report.Neither GROCAPITAL AND AFGRI, nor any affiliate, nor any of their respective officers, directors, partners or employees, respirations in the opinions, forecasts or information, irrespective of whether there has been any negligence by GroCapital and AFGRI, their affiliate, or their respective officers, directors, partners or employees, regardless of whether such damages were foreseen or unforeseen. The information contained in this report is confidential and may be subject to legal privilege. This report is not intended to not should it be taken to create any legal relations or contractual relations.