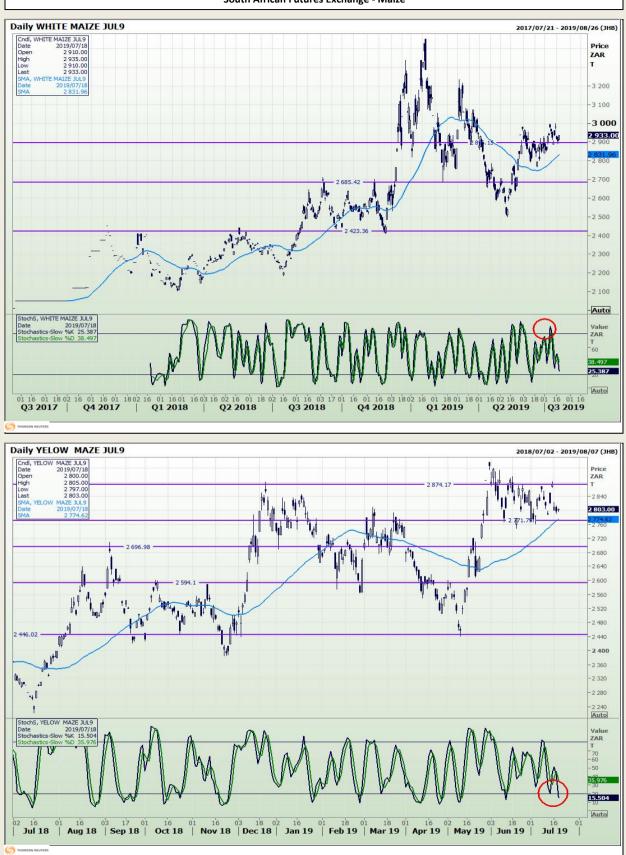

Market Report : 19 July 2019

## **Technical Analysis**

South African Futures Exchange - Maize

DISCLAIMER: This report has been prepared by GroCapital Financial Services Pty Ltd, a wholly owned subsidiary of AFGRI Operations Limitedis provided to you for information purposes only.GROCAPITAL AND AFGRI hereby certify that the views expressed in this report were obtained from sources which GROCAPITAL AND AFGRI consider to be reliable.GROCAPITAL AND AFGRI do not make any representations or give any guarantees or warranties, expressed or implied, as to the correctness, accuracy or completeness of the report.Neither GROCAPITAL AND AFGRI, nor any affiliate, nor any of their respective officers, directors, partners or employees, shall assume any liability for any losses arising from errors or omissions in the opnions, forecasts or information, irrespective of whether there has been any negligence by GroCapital and AFGRI, their affiliate, or their respective officers, directors, partners or employees, regardless of whether such damages were foreseen or unforeseen. The information contained in this report is confidential and may be subject to legal privilege. This report is not intended to not should it be taken to create any legal relations or contractual relations.