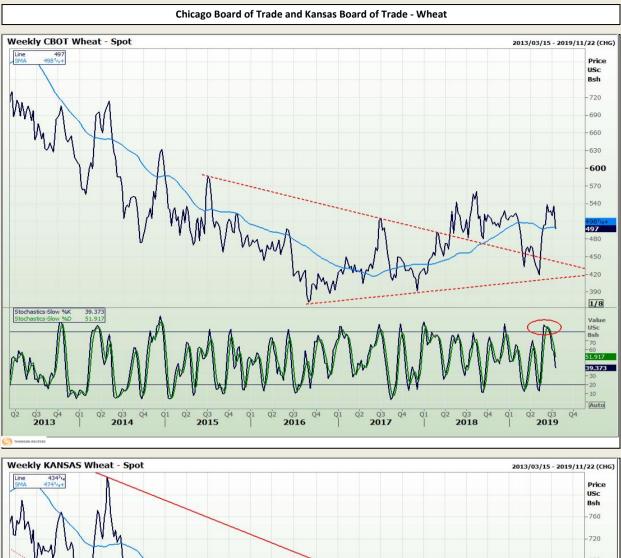

Market Report : 19 July 2019

## **Technical Analysis**

Chicago Board of Trade and Kansas Board of Trade - Wheat

DISCLAIMER: This report has been prepared by GroCapital Financial Services Pty Ltd, a wholly owned subsidiary of AFGRI Operations Limitedis provided to you for information purposes only.GROCAPITAL AND AFGRI hereby certify that the views expressed in this report were obtained from sources which GROCAPITAL AND AFGRI consider to be reliable.GROCAPITAL AND AFGRI do not make any representations or give any guarantees or warranties, expressed or implied, as to the correctness, accuracy or completeness of the report.Neither GROCAPITAL AND AFGRI, nor any affiliate, nor any of their respective officers, directors, partners or employees, respirations in the opinions, forecasts or information, irrespective of whether there has been any negligence by GroCapital and AFGRI, their affiliate, or their respective officers, directors, partners or employees, regardless of whether such damages were foreseen or unforeseen. The information contained in this report is confidential and may be subject to legal privilege. This report is not intended to not should it be taken to create any legal relations or contractual relations.