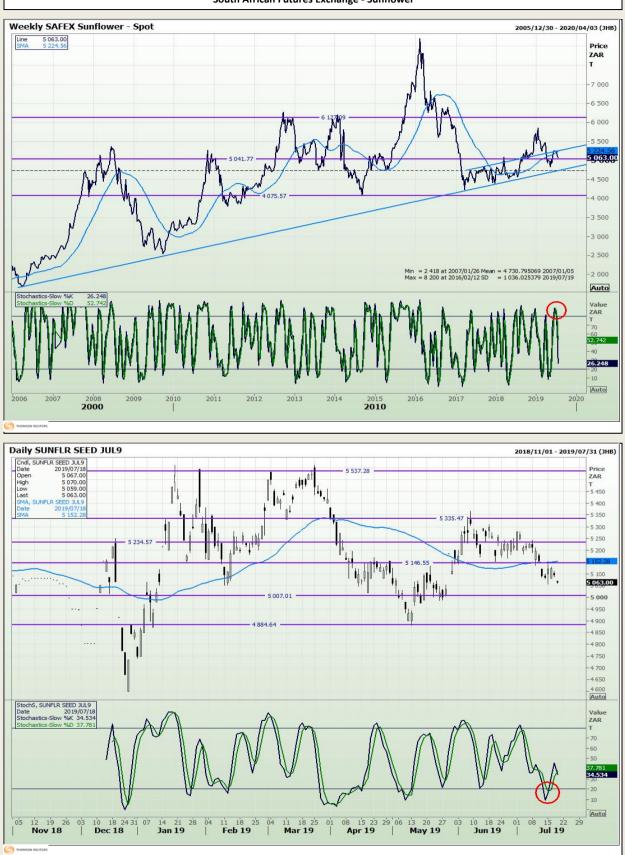

Market Report : 19 July 2019

**Technical Analysis** 

South African Futures Exchange - Sunflower

DISCLAIMER: This report has been prepared by GroCapital Financial Services Pty Ltd, a wholly owned subsidiary of AFGRI Operations Limitedis provided to you for information purposes only.GROCAPITAL AND AFGRI hereby certify that the views expressed in this report were obtained from sources which GROCAPITAL AND AFGRI consider to be reliable.GROCAPITAL AND AFGRI do not make any representations or give any guarantees or warranties, expressed or implied, as to the correctness, accuracy or completeness of the report.Neither GROCAPITAL AND AFGRI, nor any affiliate, nor any of their respective officers, directors, partners or employees, shall assume any liability for any losses arising from errors or omissions in the opnions, forecasts or information, irrespective of whether there has been any negligence by GroCapital and AFGRI, their affiliate, or their respective officers, directors, partners or employees, regardless of whether such damages were foreseen or unforeseen. The information contained in this report is confidential and may be subject to legal privilege. This report is not intended to not should it be taken to create any legal relations or contractual relations.