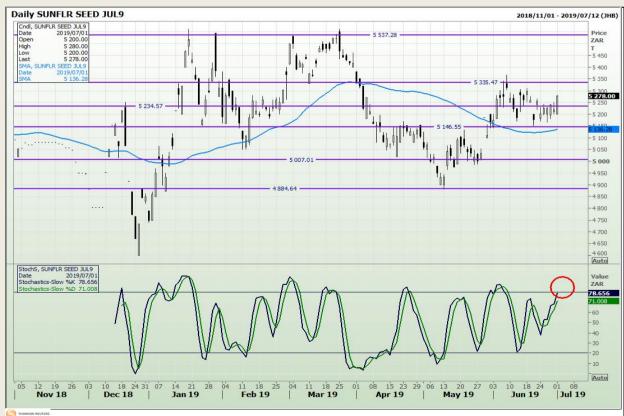

Market Report: 02 July 2019

3rd Floor, AFGRI Building 12 Byls Bridge Boulevard Highveld Extension 73

## **Technical Analysis**

South African Futures Exchange - Sunflower

DISCLAIMER: This report has been prepared by GroCapital Financial Services Pty Ltd, a wholly owned subsidiary of AFGRI Operations Limitedis provided to you for information purposes only.GROCAPITAL AND AFGRI hereby certify that the views expressed in this report were obtained from sources which GROCAPITAL AND AFGRI consider to be reliable.GROCAPITAL AND AFGRI do not make any representations or give any guarantees or warranties, expressed or implied, as to the correctness, accuracy or completeness of the report.Net Hort GROCAPITAL AND AFGRI, nor any of their respective officers, directors, partners or employees, shall assume any liability for any losses arising from errors or omissions in the opinions, forecasts or information, irrespective of whether there has been any negligence by GroCapital and AFGRI, their affiliate, or their respective officers, directors, partners or employees, regardless of whether such damages were foreseen or unforeseen. The information contained in this report is confidential and may be subject to legal privilege. This