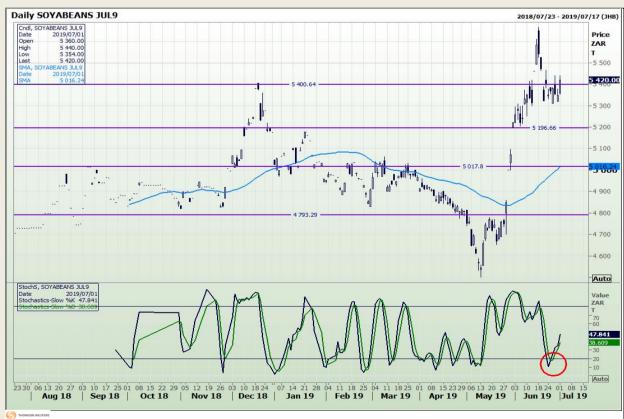

Market Report : 02 July 2019

3rd Floor, AFGRI Building 12 Byls Bridge Boulevard Highveld Extension 73

## **Technical Analysis**

Chicago Board of Trade - Soybeans

DISCLAIMER: This report has been prepared by GroCapital Financial Services Pty Ltd, a wholly owned subsidiary of AFGRI Operations Limitedis provided to you for information purposes only.GROCAPITAL AND AFGRI hereby certify that the views expressed in this report were obtained from sources which GROCAPITAL AND AFGRI consider to be reliable.GROCAPITAL AND AFGRI do not make any representations or give any guarantees or warranties, expressed or implied, as to the correctness, accuracy or completeness of the report.Neither GROCAPITAL AND AFGRI, nor any offiliate, nor any of their respective officers, directors, partners or employees, shall assume any liability for any losses arising from errors or omissions in the opinions, forecasts or information, irrespective of whether there has been any negligence by GroCapital and AFGRI, their affiliate, or their respective officers, directors, partners or employees, regardless of whether such damages were foreseen or unforeseen. The information contained in this report is confidential and may be subject to legal privilege. This