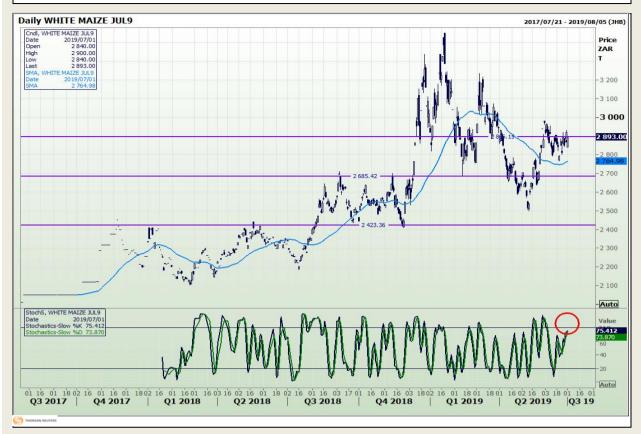

## **Technical Analysis**

South African Futures Exchange - Maize

DISCLAIMER: This report has been prepared by GroCapital Financial Services Pty Ltd, a wholly owned subsidiary of AFGRI Operations Limitedis provided to you for information purposes only.GROCAPITAL AND AFGRI hereby certify that the views expressed in this report were obtained from sources which GROCAPITAL AND AFGRI consider to be reliable.GROCAPITAL AND AFGRI do not make any representations or give any guarantees or warranties, expressed or implied, as to the correctness, accuracy or completeness of the report.Net here GROCAPITAL AND AFGRI, nor any of their respective officers, directors, partners or employees shall assume any liability for any losses arising from errors or omissions in the opinions, forecasts or information, irrespective of whether there has been any negligence by GroCapital and AFGRI, their affiliate, or their respective officers, directors, partners or employees, regardless of whether such damages were foreseen or unforeseen or the information contained in this report is confidential and may be subject to legal privilege. This

Market Report : 02 July 2019

3rd Floor, AFGRI Building 12 Byls Bridge Boulevard Highveld Extension 73