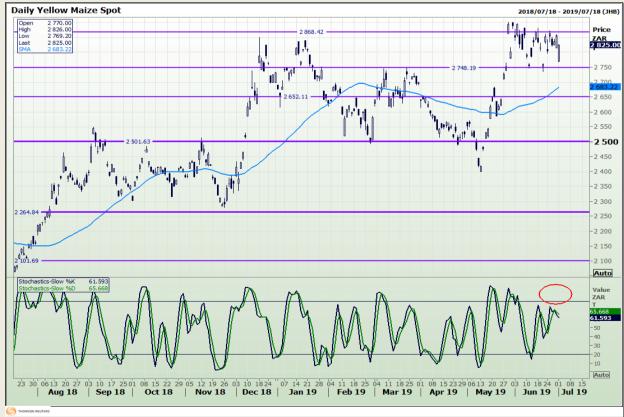

## **Technical Analysis**

South African Futures Exchange - Maize

DISCLAIMER: This report has been prepared by GroCapital Financial Services Pty Ltd, a wholly owned subsidiary of AFGRI Operations Limitedis provided to you for information purposes only.GROCAPITAL AND AFGRI hereby certify that the views expressed in this report were obtained from sources which GROCAPITAL AND AFGRI consider to be reliable.GROCAPITAL AND AFGRI do not make any representations or give any guarantees or warranties, expressed or implied, as to the correctness, accuracy or completeness of the report.Net Hort GROCAPITAL AND AFGRI, nor any of their respective efficiency, directors, partners or employees shall assume any liability for any losses arising from errors or omissions in the opinions, forecasts or information, irrespective of whether there has been any negligence by GroCapital and AFGRI, their affiliate, or their respective officers, directors, partners or employees, regardless of whether such damages were foreseen or unforeseen. The information contained in this report is confidential and may be subject to legal privilege. This

Market Report: 02 July 2019

3rd Floor, AFGRI Building 12 Byls Bridge Boulevard Highveld Extension 73