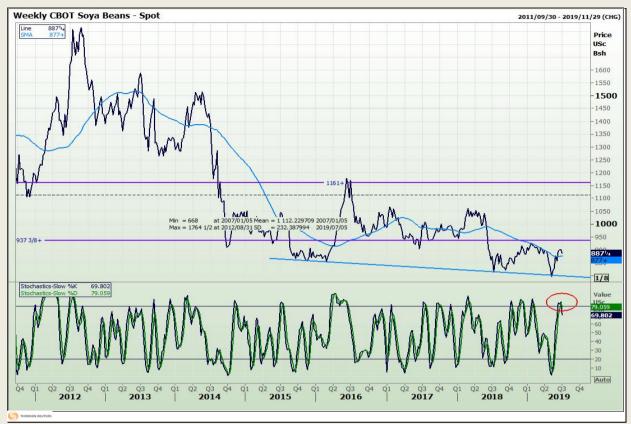

## **Technical Analysis**

Chicago Board of Trade - Soybeans

DISCLAIMER: This report has been prepared by GroCapital Financial Services Pty Ltd, a wholly owned subsidiary of AFGRI Operations Limitedis provided to you for information purposes only.GROCAPITAL AND AFGRI hereby certify that the views expressed in this report were obtained from sources which GROCAPITAL AND AFGRI consider to be reliable.GROCAPITAL AND AFGRI do not make any representations or give any guarantees or warranties, expressed or implied, as to the correctness, accuracy or completeness of the report.Neither GROCAPITAL AND AFGRI, nor any offiliate, nor any of their respective officers, directors, partners or employees, shall assume any liability for any losses arising from errors or omissions in the opinions, forecasts or information, irrespective of whether there has been any negligence by GroCapital and AFGRI, their affiliate, or their respective officers, directors, partners or employees, regardless of whether such damages were foreseen or unforeseen. The information contained in this report is confidential and may be subject to legal privilege. This

Market Report: 02 July 2019

3rd Floor, AFGRI Building 12 Byls Bridge Boulevard Highveld Extension 73