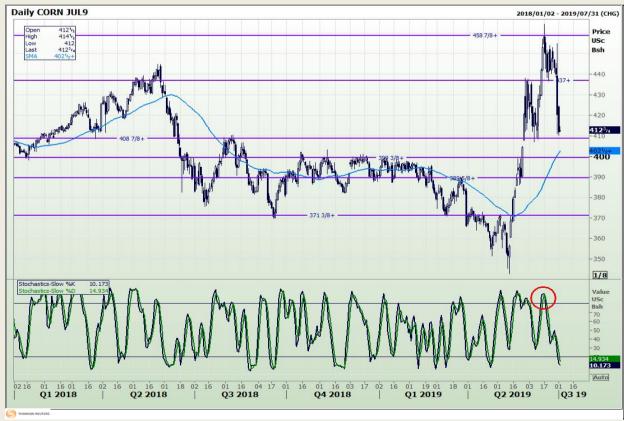

## **Technical Analysis**

Chicago Board of Trade - Corn

DISCLAIMER: This report has been prepared by GroCapital Financial Services Pty Ltd, a wholly owned subsidiary of AFGRI Operations Limitedis provided to you for information purposes only.GROCAPITAL AND AFGRI hereby certify that the views expressed in this report were obtained from sources which GROCAPITAL AND AFGRI consider to be reliable.GROCAPITAL AND AFGRI do not make any representations or give any guarantees or warranties, expressed or implied, as to the correctness, accuracy or completeness of the report.Neither GROCAPITAL AND AFGRI, on any of their respective officers, directors, partners or employees, shall assume any liability for any losses arising from errors or omissions in the opinions, forecasts or information, irrespective of whether there has been any negligence by GroCapital and AFGRI, their affiliate, or their respective officers, directors, partners or employees, regardless of whether such damages were foreseen or unforeseen. The information contained in this report is confidential and may be subject to legal privilege. This