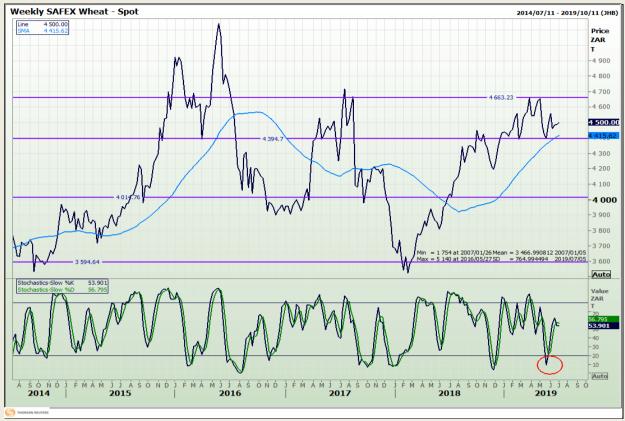

## **Technical Analysis**

South African Futures Exchange - Wheat

DISCLAIMER: This report has been prepared by GroCapital Financial Services Pty Ltd, a wholly owned subsidiary of AFGRI Operations Limitedis provided to you for information purposes only.GROCAPITAL AND AFGRI hereby certify that the views expressed in this report were obtained from sources which GROCAPITAL AND AFGRI consider to be reliable.GROCAPITAL AND AFGRI do not make any representations or give any guarantees or warranties, expressed or implied, as to the correctness, accuracy or completeness of the report.Net here GROCAPITAL AND AFGRI, nor any of their respective officers, directors, partners or employees, shall assume any liability for any losses arising from errors or omissions in the opinions, forecasts or information, irrespective of whether there has been any negligence by GroCapital and AFGRI, their affiliate, or their respective officers, directors, partners or employees, regardless of whether such damages were foreseen or unforeseen. The information contained in this report is confidential and may be subject to legal privilege. This