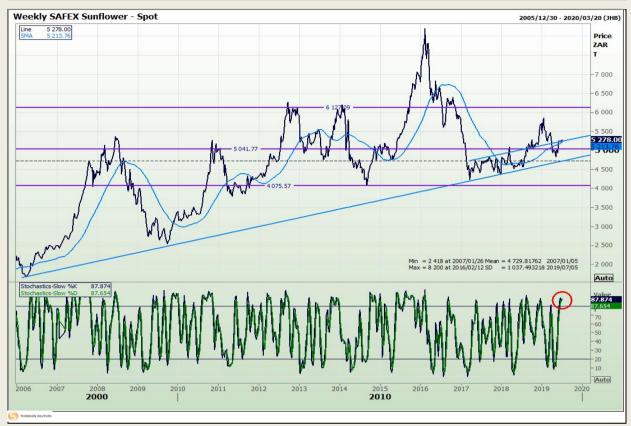

Market Report: 02 July 2019

3rd Floor, AFGRI Building 12 Byls Bridge Boulevard Highveld Extension 73

## **Technical Analysis**

South African Futures Exchange - Sunflower

DISCLAIMER: This report has been prepared by GroCapital Financial Services Pty Ltd, a wholly owned subsidiary of AFGRI Operations Limitedis provided to you for information purposes only.GROCAPITAL AND AFGRI hereby certify that the views expressed in this report were obtained from sources which GROCAPITAL AND AFGRI consider to be reliable.GROCAPITAL AND AFGRI do not make any representations or give any guarantees or warranties, expressed or implied, as to the correctness, accuracy or completeness of the report.Net Hort GROCAPITAL AND AFGRI, nor any of their respective officers, directors, partners or employees, shall assume any liability for any losses arising from errors or omissions in the opinions, forecasts or information, irrespective of whether there has been any negligence by GroCapital and AFGRI, their affiliate, or their respective officers, directors, partners or employees, regardless of whether such damages were foreseen or unforeseen. The information contained in this report is confidential and may be subject to legal privilege. This