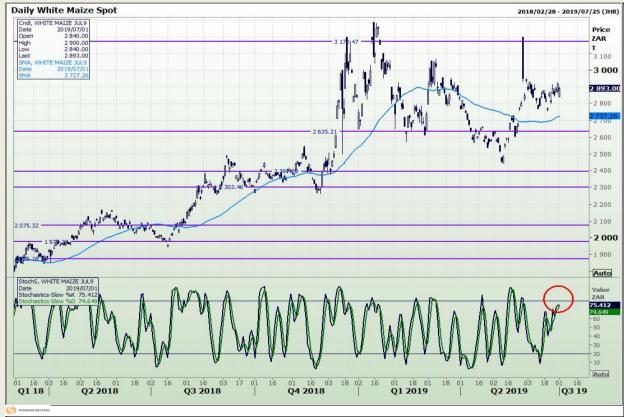

## **Technical Analysis**

South African Futures Exchange - Maize

DISCLAIMER: This report has been prepared by GroCapital Financial Services Pty Ltd, a wholly owned subsidiary of AFGRI Operations Limitedis provided to you for information purposes only.GROCAPITAL AND AFGRI hereby certify that the views expressed in this report were obtained from sources which GROCAPITAL AND AFGRI consider to be reliable.GROCAPITAL AND AFGRI do not make any representations or give any guarantees or warranties, expressed or implied, as to the correctness, accuracy or completeness of the report.Net Hort GROCAPITAL AND AFGRI, nor any of their respective efficiency, directors, partners or employees shall assume any liability for any losses arising from errors or omissions in the opinions, forecasts or information, irrespective of whether there has been any negligence by GroCapital and AFGRI, their affiliate, or their respective officers, directors, partners or employees, regardless of whether such damages were foreseen or unforeseen. The information contained in this report is confidential and may be subject to legal privilege. This

Market Report: 02 July 2019

3rd Floor, AFGRI Building 12 Byls Bridge Boulevard Highveld Extension 73