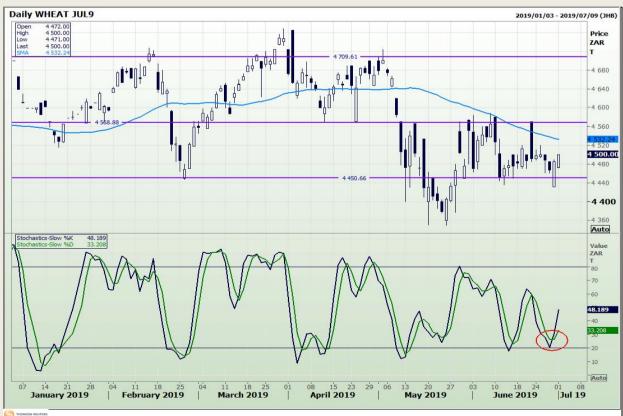

## **Technical Analysis**

South African Futures Exchange - Wheat

DISCLAIMER: This report has been prepared by GroCapital Financial Services Pty Ltd, a wholly owned subsidiary of AFGRI Operations Limitedis provided to you for information purposes only.GROCAPITAL AND AFGRI hereby certify that the views expressed in this report were obtained from sources which GROCAPITAL AND AFGRI consider to be reliable.GROCAPITAL AND AFGRI do not make any representations or give any guarantees or warranties, expressed or implied, as to the correctness, accuracy or completeness of the report.Net here GROCAPITAL AND AFGRI, nor any of their respective officers, directors, partners or employees, shall assume any liability for any losses arising from errors or omissions in the opinions, forecasts or information, irrespective of whether there has been any negligence by GroCapital and AFGRI, their affiliate, or their respective officers, directors, partners or employees, regardless of whether such damages were foreseen or unforeseen. The information contained in this report is confidential and may be subject to legal privilege. This

Market Report : 02 July 2019

3rd Floor, AFGRI Building 12 Byls Bridge Boulevard Highveld Extension 73