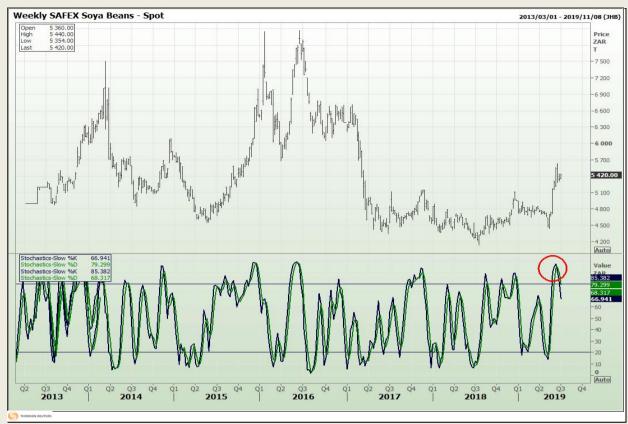

Market Report: 02 July 2019

3rd Floor, AFGRI Building 12 Byls Bridge Boulevard Highveld Extension 73

## **Technical Analysis**

**South African Futures Exchange - Soybeans** 

DISCLAIMER: This report has been prepared by GroCapital Financial Services Pty Ltd, a wholly owned subsidiary of AFGRI Operations Limitedis provided to you for information purposes only.GROCAPITAL AND AFGRI hereby certify that the views expressed in this report were obtained from sources which GROCAPITAL AND AFGRI consider to be reliable.GROCAPITAL AND AFGRI do not make any representations or give any guarantees or warranties, expressed or implied, as to the correctness, accuracy or completeness of the report.Neither GROCAPITAL AND AFGRI, on any of their respective officers, directors, partners or employees, shall assume any liability for any losses arising from errors or omissions in the opinions, forecasts or information, irrespective of whether there has been any negligence by GroCapital and AFGRI, their affiliate, or their respective officers, directors, partners or employees, regardless of whether such damages were foreseen or unforeseen. The information contained in this report is confidential and may be subject to legal privilege. This