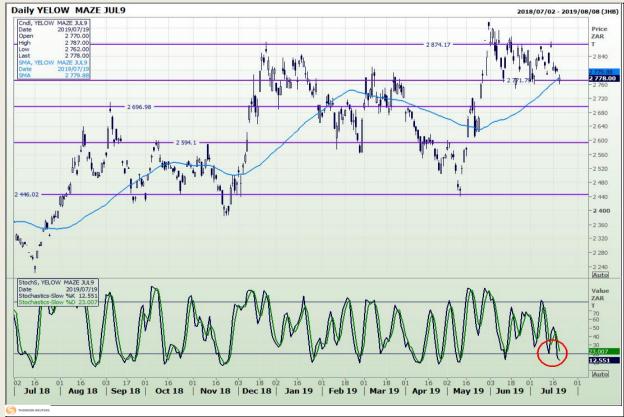

## **Technical Analysis**

South African Futures Exchange - Maize

DISCLAIMER: This report has been prepared by GroCapital Financial Services Pty Ltd, a wholly owned subsidiary of AFGRI Operations Limitedis provided to you for information purposes only.GROCAPITAL AND AFGRI hereby certify that the views expressed in this report were obtained from sources which GROCAPITAL AND AFGRI consider to be reliable.GROCAPITAL AND AFGRI do not make any representations or give any guarantees or warranties, expressed or implied, as to the correctness, accuracy or completeness of the report.Net Hort GROCAPITAL AND AFGRI, nor any of their respective officers, directors, partners or employees, shall assume any liability for any losses arising from errors or omissions in the opinions, forecasts or information, irrespective of whether there has been any negligence by GroCapital and AFGRI, their affiliate, or their respective officers, directors, partners or employees, regardless of whether such damages were foreseen or unforeseen. The information contained in this report is confidential and may be subject to legal privilege. This