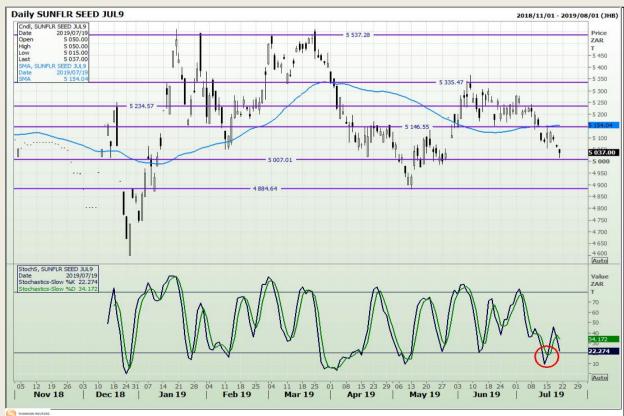

Market Report: 22 July 2019

3rd Floor, AFGRI Building 12 Byls Bridge Boulevard Highveld Extension 73

## **Technical Analysis**

South African Futures Exchange - Sunflower

DISCLAIMER: This report has been prepared by GroCapital Financial Services Pty Ltd, a wholly owned subsidiary of AFGRI Operations Limitedis provided to you for information purposes only.GROCAPITAL AND AFGRI hereby certify that the views expressed in this report were obtained from sources which GROCAPITAL AND AFGRI consider to be reliable.GROCAPITAL AND AFGRI do not make any representations or give any guarantees or warranties, expressed or implied, as to the correctness, accuracy or completeness of the report.Net Hort GROCAPITAL AND AFGRI, nor any of their respective officers, directors, partners or employees, shall assume any liability for any losses arising from errors or omissions in the opinions, forecasts or information, irrespective of whether there has been any negligence by GroCapital and AFGRI, their affiliate, or their respective officers, directors, partners or employees, regardless of whether such damages were foreseen or unforeseen. The information contained in this report is confidential and may be subject to legal privilege. This