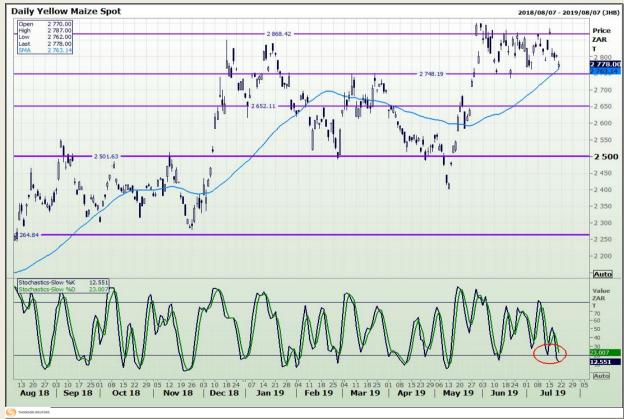

## **Technical Analysis**

South African Futures Exchange - Maize

DISCLAIMER: This report has been prepared by GroCapital Financial Services Pty Ltd, a wholly owned subsidiary of AFGRI Operations Limitedis provided to you for information purposes only.GROCAPITAL AND AFGRI hereby certify that the views expressed in this report were obtained from sources which GROCAPITAL AND AFGRI consider to be reliable.GROCAPITAL AND AFGRI do not make any representations or give any guarantees or warranties, expressed or implied, as to the correctness, accuracy or completeness of the report.Net here GROCAPITAL AND AFGRI, nor any of their respective officers, directors, partners or employees shall assume any liability for any losses arising from errors or omissions in the opinions, forecasts or information, irrespective of whether there has been any negligence by GroCapital and AFGRI, their affiliate, or their respective officers, directors, partners or employees, regardless of whether such damages were foreseen or unforeseen. The information contained in this report is confidential and may be subject to legal privilege. This