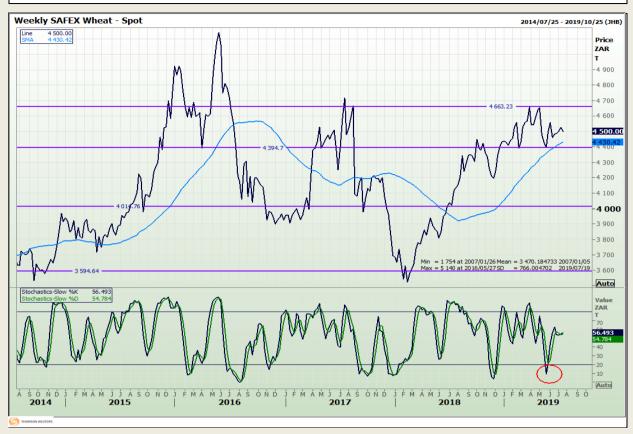

## **Technical Analysis**

South African Futures Exchange - Wheat

DISCLAIMER: This report has been prepared by GroCapital Financial Services Pty Ltd, a wholly owned subsidiary of AFGRI Operations Limitedis provided to you for information purposes only.GROCAPITAL AND AFGRI hereby certify that the views expressed in this report were obtained from sources which GROCAPITAL AND AFGRI consider to be reliable.GROCAPITAL AND AFGRI do not make any representations or give any guarantees or warranties, expressed or implied, as to the correctness, accuracy or completeness of the report.Net Hort GROCAPITAL AND AFGRI, nor any of their respective officers, directors, partners or employees, shall assume any liability for any losses arising from errors or omissions in the opinions, forecasts or information, irrespective of whether there has been any negligence by GroCapital and AFGRI, their affiliate, or their respective officers, directors, partners or employees, regardless of whether such damages were foreseen or unforeseen. The information contained in this report is confidential and may be subject to legal privilege. This