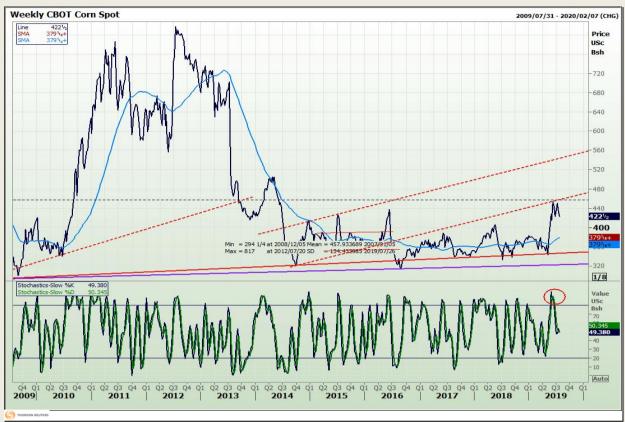

## **Technical Analysis**

Chicago Board of Trade - Corn

DISCLAIMER: This report has been prepared by GroCapital Financial Services Pty Ltd, a wholly owned subsidiary of AFGRI Operations Limitedis provided to you for information purposes only.GROCAPITAL AND AFGRI hereby certify that the views expressed in this report were obtained from sources which GROCAPITAL AND AFGRI consider to be reliable.GROCAPITAL AND AFGRI do not make any representations or give any guarantees or warranties, expressed or implied, as to the correctness, accuracy or completeness of the report.Net here GROCAPITAL AND AFGRI, nor any of their respective officers, directors, partners or employees shall assume any liability for any losses arising from errors or omissions in the opinions, forecasts or information, irrespective of whether there has been any negligence by GroCapital and AFGRI, their affiliate, or their respective officers, directors, partners or employees, regardless of whether such damages were foreseen or unforeseen or the information contained in this report is confidential and may be subject to legal privilege. This

Market Report : 23 July 2019

3rd Floor, AFGRI Building 12 Byls Bridge Boulevard Highveld Extension 73