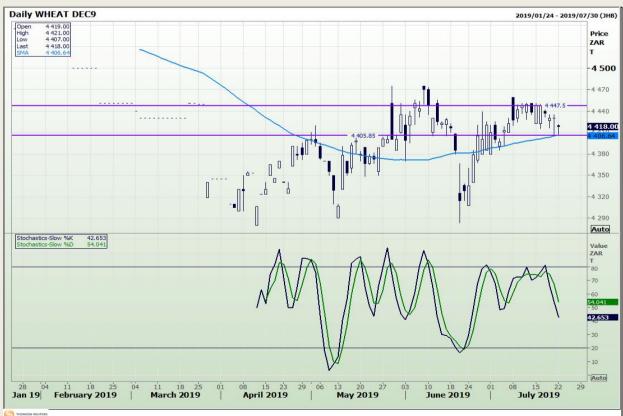

## **Technical Analysis**

South African Futures Exchange - Wheat

DISCLAIMER: This report has been prepared by GroCapital Financial Services Pty Ltd, a wholly owned subsidiary of AFGRI Operations Limitedis provided to you for information purposes only.GROCAPITAL AND AFGRI hereby certify that the views expressed in this report were obtained from sources which GROCAPITAL AND AFGRI consider to be reliable.GROCAPITAL AND AFGRI do not make any representations or give any guarantees or warranties, expressed or implied, as to the correctness, accuracy or completeness of the report.Net here GROCAPITAL AND AFGRI, nor any of their respective officers, directors, partners or employees, shall assume any liability for any losses arising from errors or omissions in the opinions, forecasts or information, irrespective of whether there has been any negligence by GroCapital and AFGRI, their affiliate, or their respective officers, directors, partners or employees, regardless of whether such damages were foreseen or unforeseen. The information contained in this report is confidential and may be subject to legal privilege. This