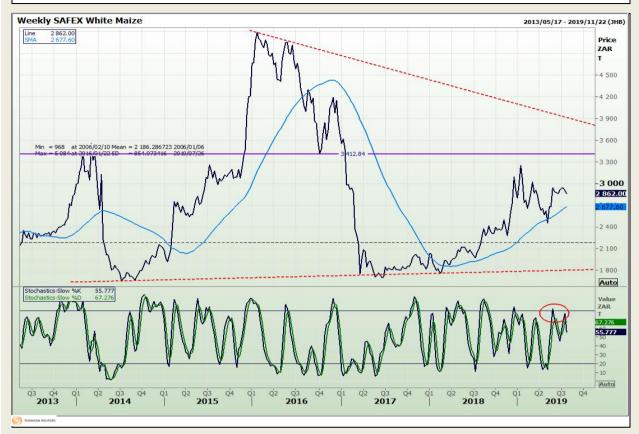

## **Technical Analysis**

South African Futures Exchange - Maize

DISCLAIMER: This report has been prepared by GroCapital Financial Services Pty Ltd, a wholly owned subsidiary of AFGRI Operations Limitedis provided to you for information purposes only.GROCAPITAL AND AFGRI hereby certify that the views expressed in this report were obtained from sources which GROCAPITAL AND AFGRI consider to be reliable.GROCAPITAL AND AFGRI do not make any representations or give any guarantees or warranties, expressed or implied, as to the correctness, accuracy or completeness of the report.Net Hort GROCAPITAL AND AFGRI, nor any of their respective efficiency, directors, partners or employees shall assume any liability for any losses arising from errors or omissions in the opinions, forecasts or information, irrespective of whether there has been any negligence by GroCapital and AFGRI, their affiliate, or their respective officers, directors, partners or employees, regardless of whether such damages were foreseen or unforeseen. The information contained in this report is confidential and may be subject to legal privilege. This

Market Report : 23 July 2019

3rd Floor, AFGRI Building 12 Byls Bridge Boulevard Highveld Extension 73