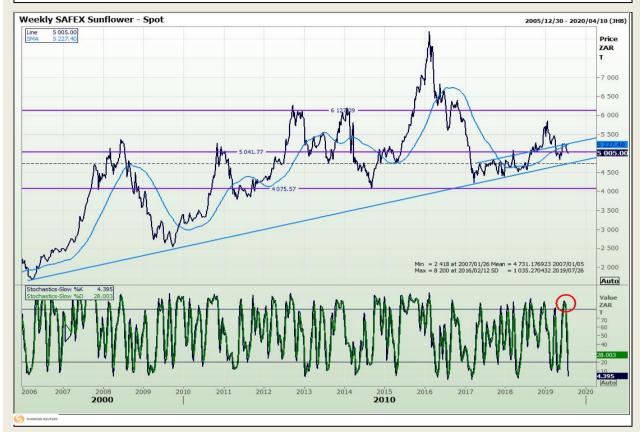

## **Technical Analysis**

South African Futures Exchange - Sunflower

DISCLAIMER: This report has been prepared by GroCapital Financial Services Pty Ltd, a wholly owned subsidiary of AFGRI Operations Limitedis provided to you for information purposes only.GROCAPITAL AND AFGRI hereby certify that the views expressed in this report were obtained from sources which GROCAPITAL AND AFGRI consider to be reliable.GROCAPITAL AND AFGRI do not make any representations or give any guarantees or warranties, expressed or implied, as to the correctness, accuracy or completeness of the report.Net Hort GROCAPITAL AND AFGRI, nor any of their respective efficiency, directors, partners or employees shall assume any liability for any losses arising from errors or omissions in the opinions, forecasts or information, irrespective of whether there has been any negligence by GroCapital and AFGRI, their affiliate, or their respective officers, directors, partners or employees, regardless of whether such damages were foreseen or unforeseen. The information contained in this report is confidential and may be subject to legal privilege. This