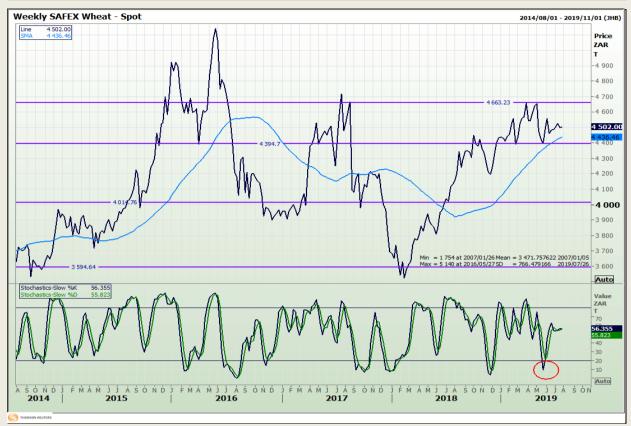

## **Technical Analysis**

South African Futures Exchange - Wheat

DISCLAIMER: This report has been prepared by GroCapital Financial Services Pty Ltd, a wholly owned subsidiary of AFGRI Operations Limitedis provided to you for information purposes only.GROCAPITAL AND AFGRI hereby certify that the views expressed in this report were obtained from sources which GROCAPITAL AND AFGRI consider to be reliable.GROCAPITAL AND AFGRI do not make any representations or give any guarantees or warranties, expressed or implied, as to the correctness, accuracy or completeness of the report.Net here GROCAPITAL AND AFGRI, nor any of their respective officers, directors, partners or employees, shall assume any liability for any losses arising from errors or omissions in the opinions, forecasts or information, irrespective of whether there has been any negligence by GroCapital and AFGRI, their affiliate, or their respective officers, directors, partners or employees, regardless of whether such damages were foreseen or unforeseen. The information contained in this report is confidential and may be subject to legal privilege. This