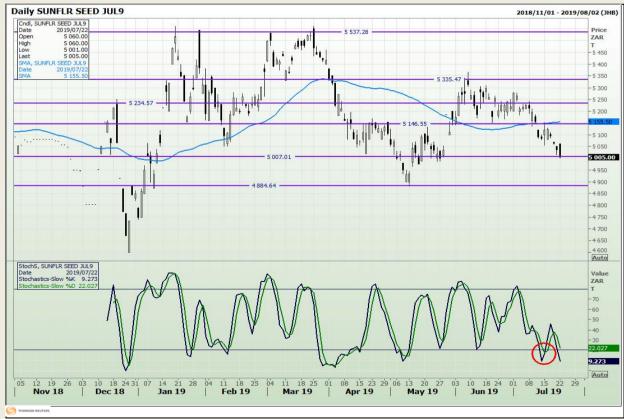

Market Report : 23 July 2019

3rd Floor, AFGRI Building 12 Byls Bridge Boulevard Highveld Extension 73

## **Technical Analysis**

South African Futures Exchange - Sunflower

DISCLAIMER: This report has been prepared by GroCapital Financial Services Pty Ltd, a wholly owned subsidiary of AFGRI Operations Limitedis provided to you for information purposes only.GROCAPITAL AND AFGRI hereby certify that the views expressed in this report were obtained from sources which GROCAPITAL AND AFGRI consider to be reliable.GROCAPITAL AND AFGRI do not make any representations or give any guarantees or warranties, expressed or implied, as to the correctness, accuracy or completeness of the report.Net Hort GROCAPITAL AND AFGRI, nor any of their respective efficiency, directors, partners or employees shall assume any liability for any losses arising from errors or omissions in the opinions, forecasts or information, irrespective of whether there has been any negligence by GroCapital and AFGRI, their affiliate, or their respective officers, directors, partners or employees, regardless of whether such damages were foreseen or unforeseen. The information contained in this report is confidential and may be subject to legal privilege. This