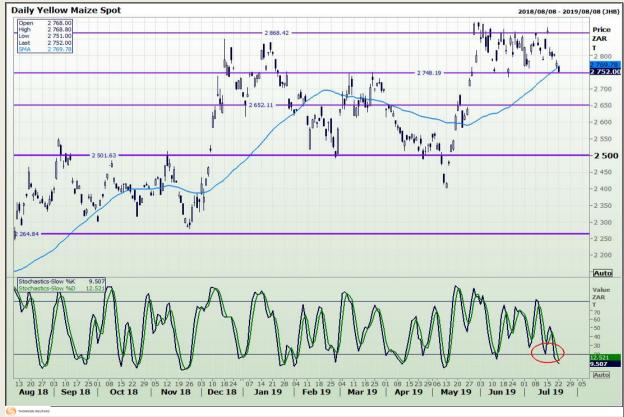

## **Technical Analysis**

South African Futures Exchange - Maize

DISCLAIMER: This report has been prepared by GroCapital Financial Services Pty Ltd, a wholly owned subsidiary of AFGRI Operations Limitedis provided to you for information purposes only.GROCAPITAL AND AFGRI hereby certify that the views expressed in this report were obtained from sources which GROCAPITAL AND AFGRI consider to be reliable.GROCAPITAL AND AFGRI do not make any representations or give any guarantees or warranties, expressed or implied, as to the correctness, accuracy or completeness of the report.Net Hort GROCAPITAL AND AFGRI, nor any of their respective efficiency, directors, partners or employees shall assume any liability for any losses arising from errors or omissions in the opinions, forecasts or information, irrespective of whether there has been any negligence by GroCapital and AFGRI, their affiliate, or their respective officers, directors, partners or employees, regardless of whether such damages were foreseen or unforeseen. The information contained in this report is confidential and may be subject to legal privilege. This