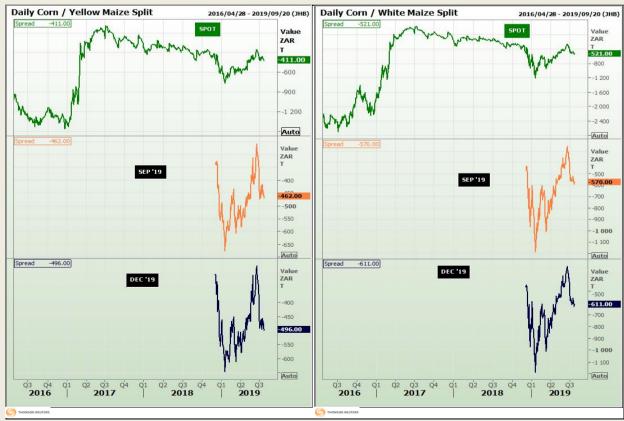

## **Technical Analysis**

**CBOT / SAFEX Spreads** 

DISCLAIMER: This report has been prepared by GroCapital Financial Services Pty Ltd, a wholly owned subsidiary of AFGRI Operations Limitedis provided to you for information purposes only.GROCAPITAL AND AFGRI hereby certify that the views expressed in this report were obtained from sources which GROCAPITAL AND AFGRI consider to be reliable.GROCAPITAL AND AFGRI do not make any representations or give any guarantees or warranties, expressed or implied, as to the correctness, accuracy or completeness of the report.Net Hort GROCAPITAL AND AFGRI, nor any of their respective officers, directors, partners or employees, shall assume any liability for any losses arising from errors or omissions in the opinions, forecasts or information, irrespective of whether there has been any negligence by GroCapital and AFGRI, their affiliate, or their respective officers, directors, partners or employees, regardless of whether such damages were foreseen or unforeseen. The information contained in this report is confidential and may be subject to legal privilege. This

Market Report: 23 July 2019

3rd Floor, AFGRI Building 12 Byls Bridge Boulevard Highveld Extension 73