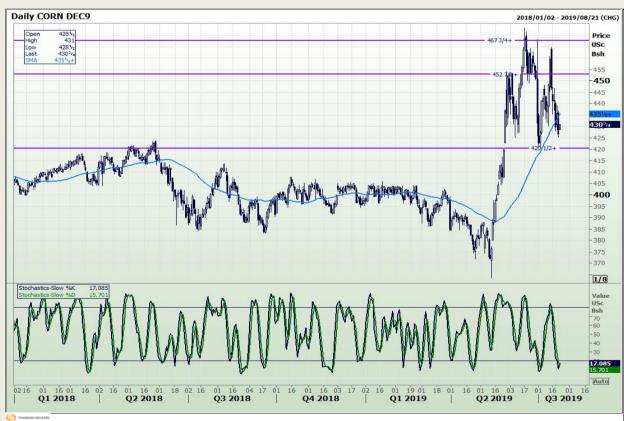

## **Technical Analysis**

Chicago Board of Trade - Corn

DISCLAIMER: This report has been prepared by GroCapital Financial Services Pty Ltd, a wholly owned subsidiary of AFGRI Operations Limitedis provided to you for information purposes only.GROCAPITAL AND AFGRI hereby certify that the views expressed in this report were obtained from sources which GROCAPITAL AND AFGRI consider to be reliable.GROCAPITAL AND AFGRI do not make any representations or give any guarantees or warranties, expressed or implied, as to the correctness, accuracy or completeness of the report.Net here GROCAPITAL AND AFGRI, nor any of their respective officers, directors, partners or employees shall assume any liability for any losses arising from errors or omissions in the opinions, forecasts or information, irrespective of whether there has been any negligence by GroCapital and AFGRI, their affiliate, or their respective officers, directors, partners or employees, regardless of whether such damages were foreseen or unforeseen or the information contained in this report is confidential and may be subject to legal privilege. This

Market Report : 23 July 2019

3rd Floor, AFGRI Building 12 Byls Bridge Boulevard Highveld Extension 73