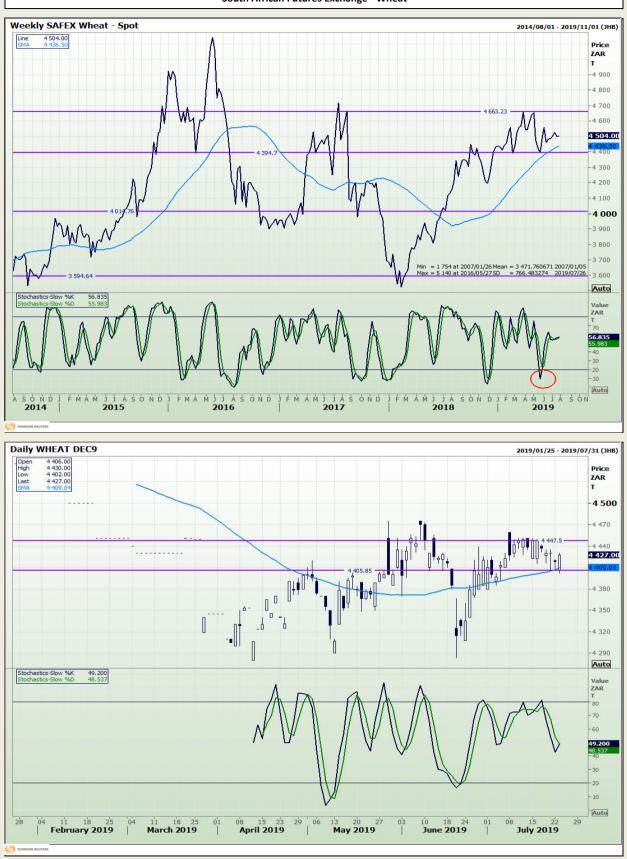

Market Report : 24 July 2019

**Technical Analysis** 

South African Futures Exchange - Wheat

Market Report : 24 July 2019

- 30 15.958 13.542