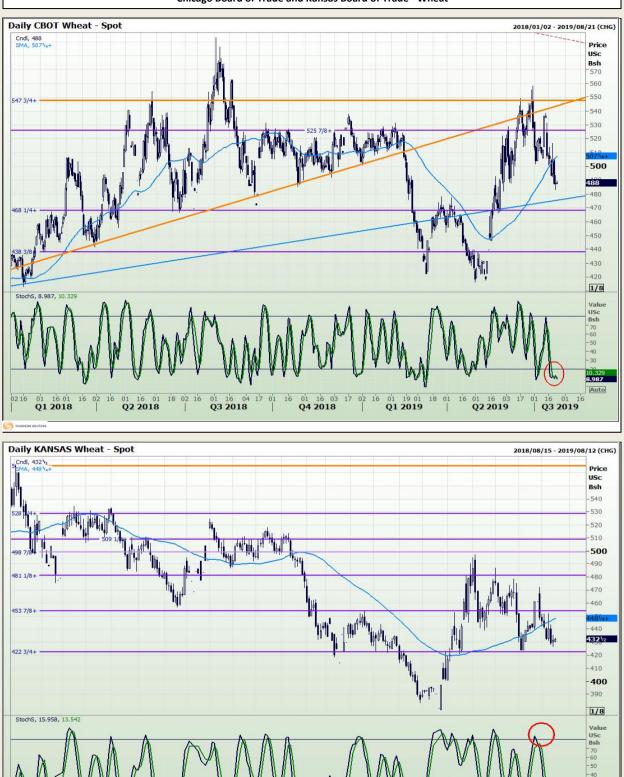

Market Report : 24 July 2019

**Technical Analysis** 

South African Futures Exchange - Wheat

Market Report : 24 July 2019

- 30 15.958 13.542

# **Technical Analysis**

Chicago Board of Trade and Kansas Board of Trade - Wheat

 Auto

 16
 04
 17
 01
 16
 03
 17
 02
 16
 01
 18
 01
 16
 03
 17
 01
 16
 01

 16
 04
 17
 01
 16
 03
 17
 01
 16
 01

 Aug 18
 Sep 18
 Oct 18
 Nov 18
 Dec 18
 Jan 19
 Feb 19
 Mar 19
 Apr 19
 May 19
 Jun 19
 Jul 19