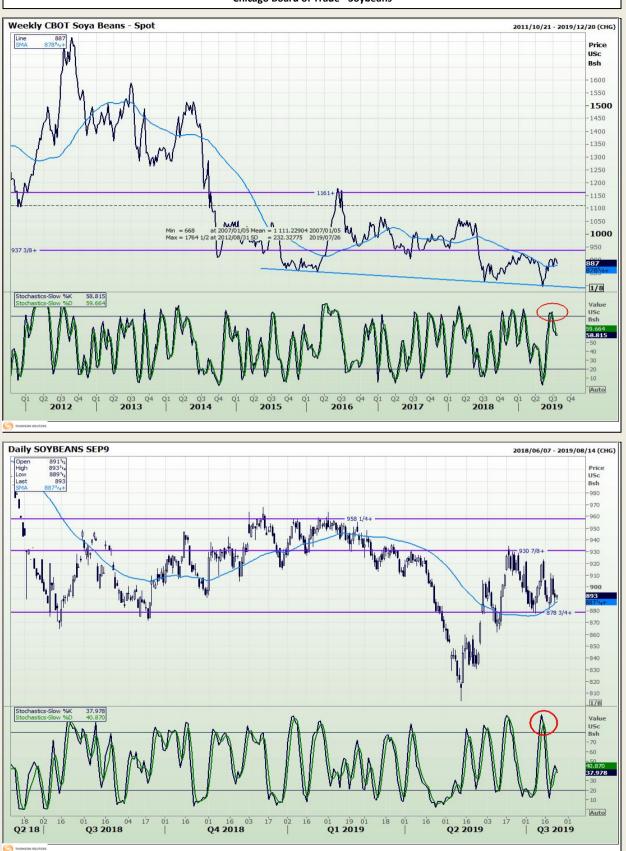

## **Technical Analysis**

Chicago Board of Trade - Soybeans

Market Report : 24 July 2019