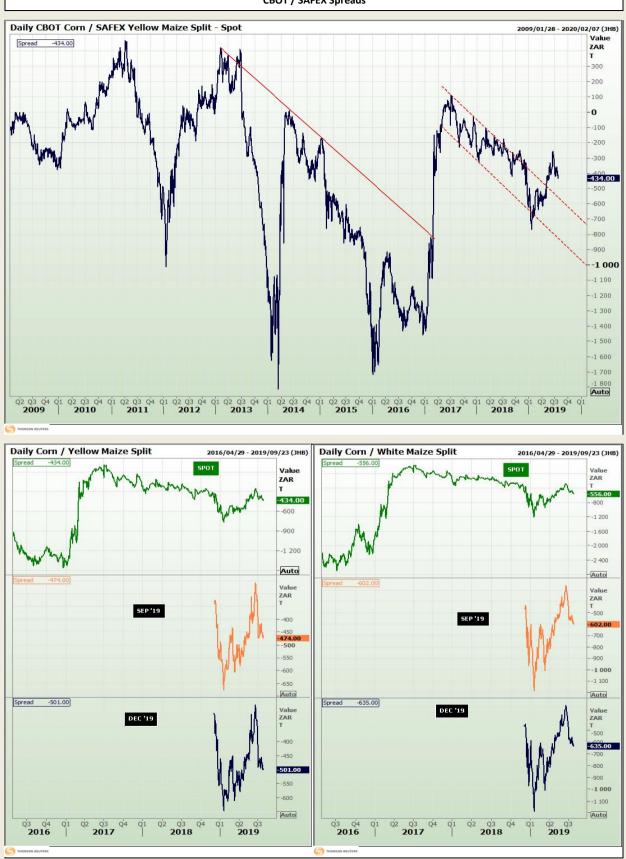

## **Technical Analysis**

South African Futures Exchange - Maize

Market Report : 24 July 2019

# **Technical Analysis**

South African Futures Exchange - Maize

Market Report : 24 July 2019