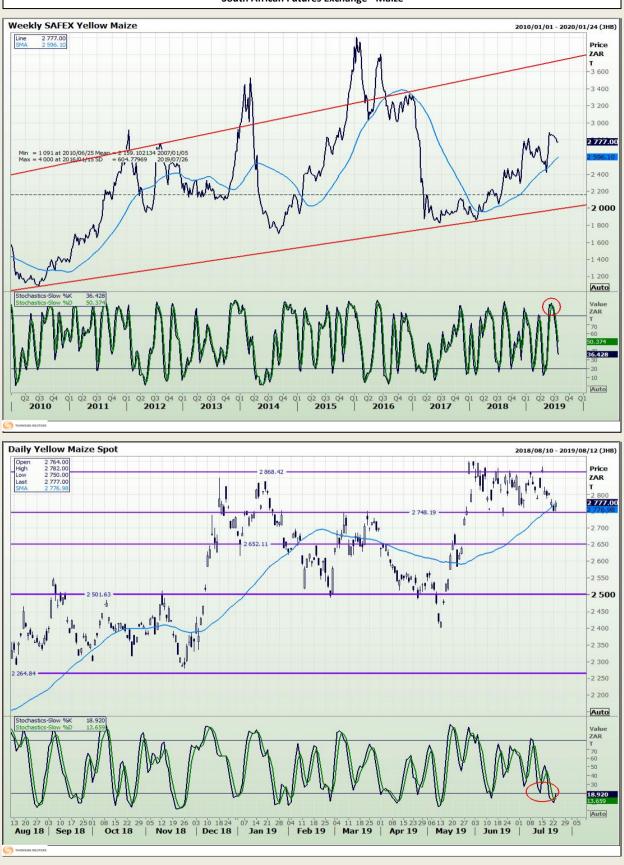

## **Technical Analysis**

South African Futures Exchange - Maize

Market Report : 24 July 2019

# **Technical Analysis**

South African Futures Exchange - Maize

Market Report : 24 July 2019