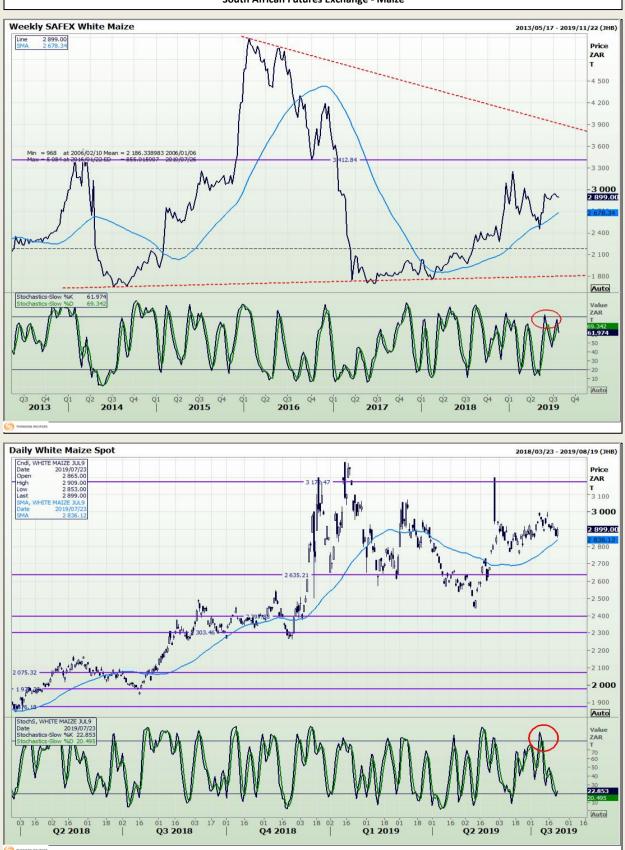

## **Technical Analysis**

South African Futures Exchange - Maize

Market Report : 24 July 2019

# **Technical Analysis**

South African Futures Exchange - Maize

Market Report : 24 July 2019