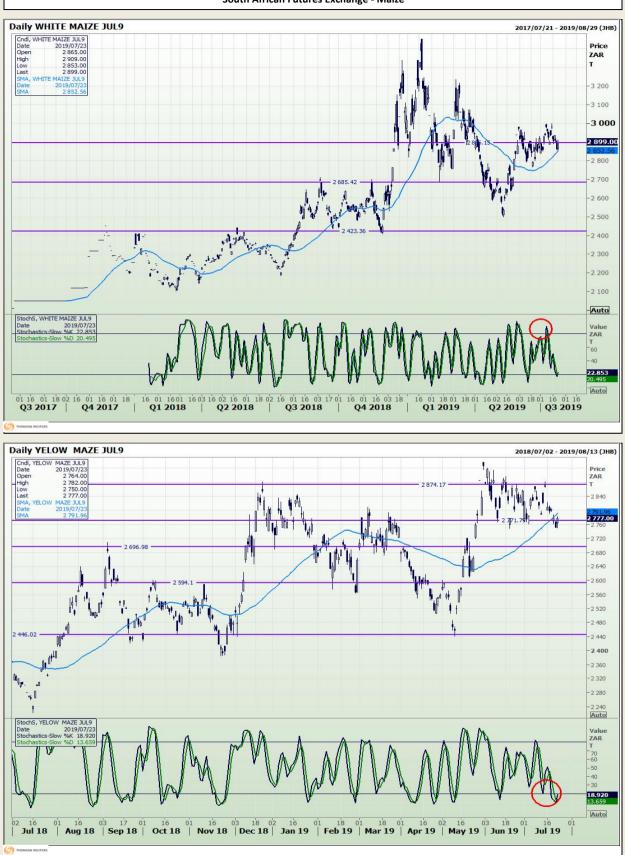

## **Technical Analysis**

South African Futures Exchange - Maize

Market Report : 24 July 2019

# **Technical Analysis**

South African Futures Exchange - Maize

Market Report : 24 July 2019