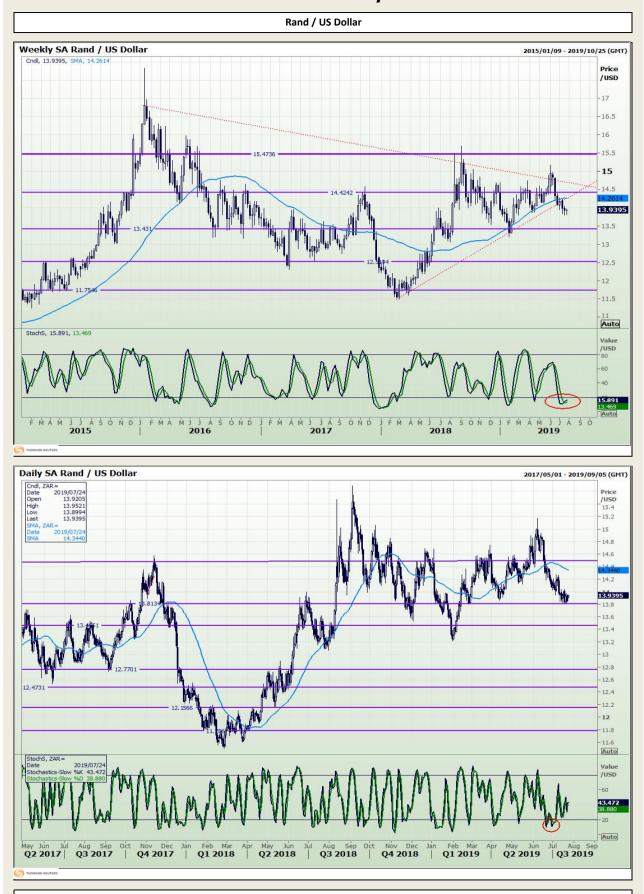

Market Report : 24 July 2019

**Technical Analysis** 





Market Report : 24 July 2019

#### **Technical Analysis**





DISCLAIMER: This report has been prepared by GroCapital Financial Services Pty Ltd, a wholly owned subsidiary of AFGRI Operations Limitedis provided to you for information purposes only.GROCAPITAL AND AFGRI hereby certify that the views expressed in this report were obtained from sources which GROCAPITAL AND AFGRI consider to be reliable.GROCAPITAL AND AFGRI do not make any representations or give any guarantees or warranties, expressed or implied, as to the correctness, accuracy or completeness of the report.Neither GROCAPITAL AND AFGRI, nor any affiliate, nor any of their respective officers, directors, partners or employees, shall assume any liability for any losses arising from errors or omissions in the opnions, foreca