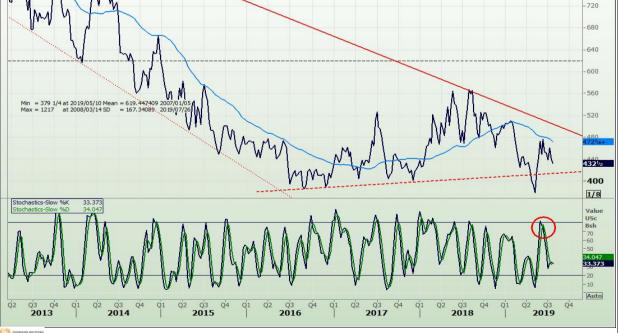

# **Technical Analysis**

Chicago Board of Trade and Kansas Board of Trade - Wheat

 Auto

 16
 04
 17
 01
 16
 03
 17
 02
 16
 01
 18
 01
 16
 03
 17
 01
 16
 01

 16
 04
 17
 01
 16
 03
 17
 01
 16
 01

 Aug 18
 Sep 18
 Oct 18
 Nov 18
 Dec 18
 Jan 19
 Feb 19
 Mar 19
 Apr 19
 May 19
 Jun 19
 Jul 19