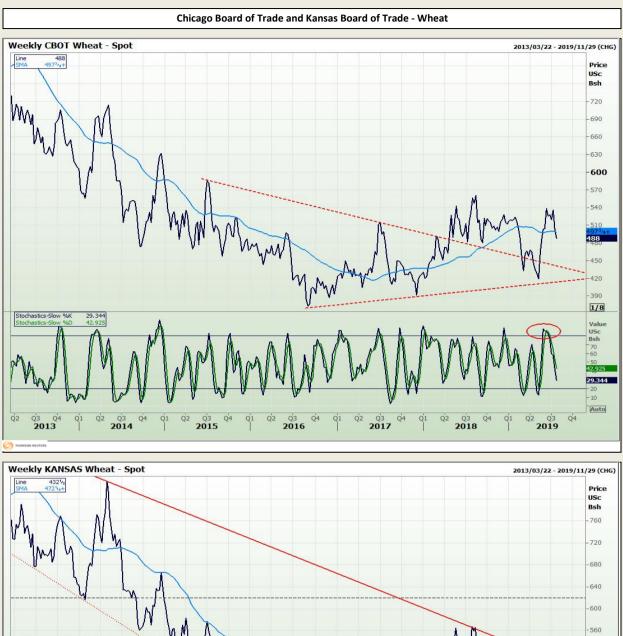

# **Technical Analysis**

Chicago Board of Trade and Kansas Board of Trade - Wheat

 Auto

 16
 04
 17
 01
 16
 03
 17
 02
 16
 01
 18
 01
 16
 03
 17
 01
 16
 01

 16
 04
 17
 01
 16
 03
 17
 01
 16
 01

 Aug 18
 Sep 18
 Oct 18
 Nov 18
 Dec 18
 Jan 19
 Feb 19
 Mar 19
 Apr 19
 May 19
 Jun 19
 Jul 19