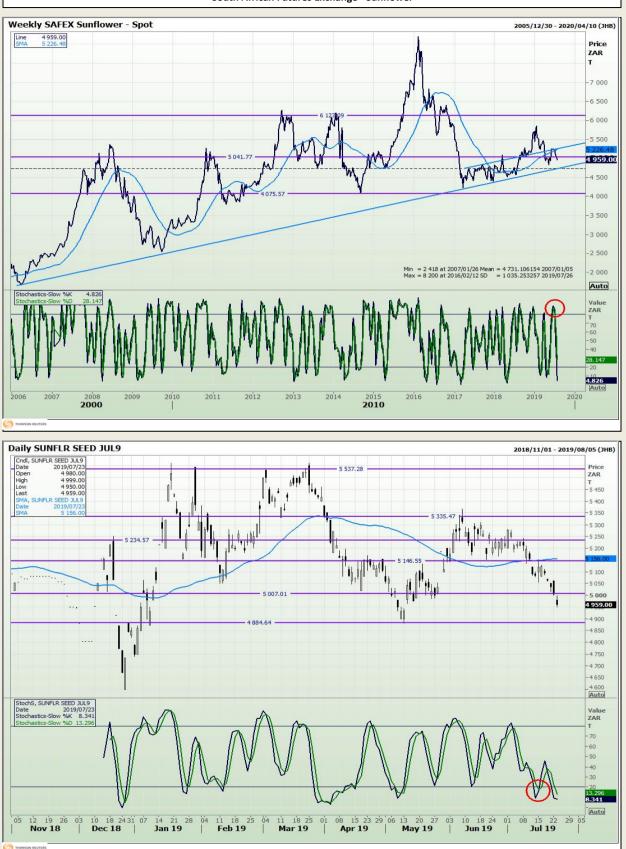

Market Report : 24 July 2019

**Technical Analysis** 

South African Futures Exchange - Sunflower