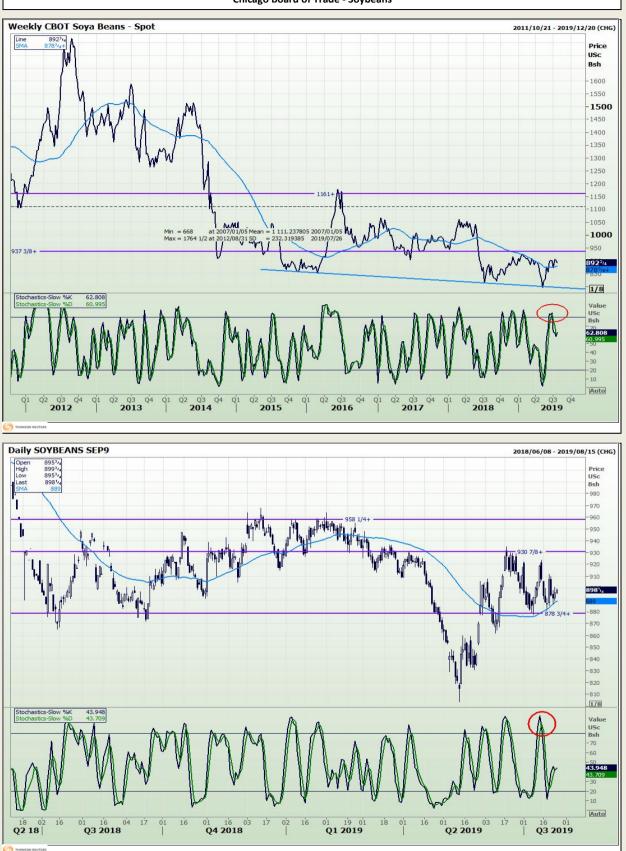

# **Technical Analysis**

Chicago Board of Trade - Soybeans

Market Report : 25 July 2019