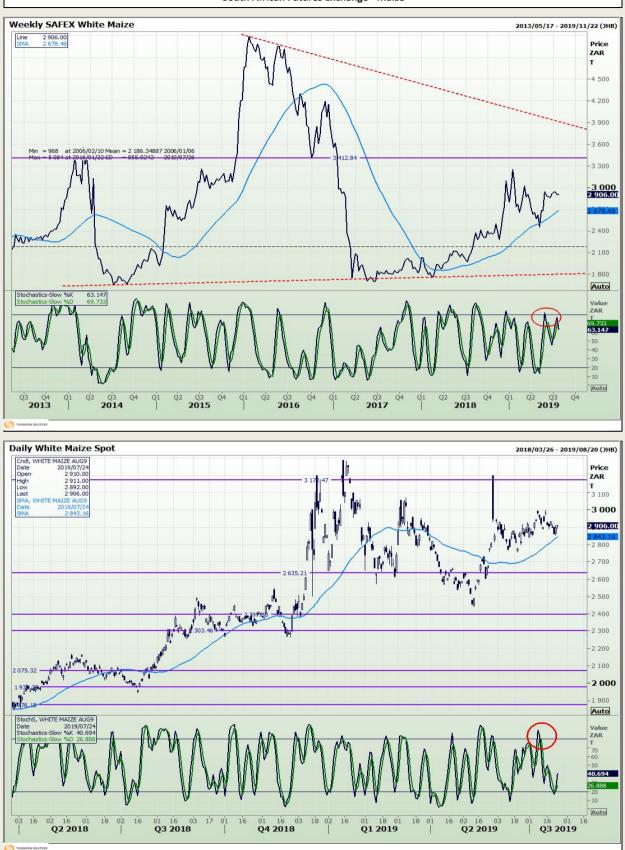

# **Technical Analysis**

South African Futures Exchange - Maize

Market Report : 25 July 2019

# **Technical Analysis**

South African Futures Exchange - Maize

DISCLAIMER: This report has been prepared by GroCapital Financial Services Pty Ltd, a wholly owned subsidiary of AFGRI Operations Limitedis provided to you for information purposes only.GROCAPITAL AND AFGRI hereby certify that the views expressed in this report were obtained from sources which GROCAPITAL AND AFGRI consider to be reliable.GROCAPITAL AND AFGRI do not make any representations or give any guarantees or warranties, expressed or implied, as to the correctness, accuracy or completeness of the report.Neither GROCAPITAL AND AFGRI, nor any affiliate, nor any of their respective officers, directors, partners or employees, respirations in the opinions, forecasts or information, irrespective of whether there has been any negligence by GroCapital and AFGRI, their affiliate, or their respective officers, directors, partners or employees, regardless of whether such damages were foreseen or unforeseen. The information contained in this report is confidential and may be subject to legal privilege. This report is not intended to not should it be taken to create any legal relations or contractual relations.