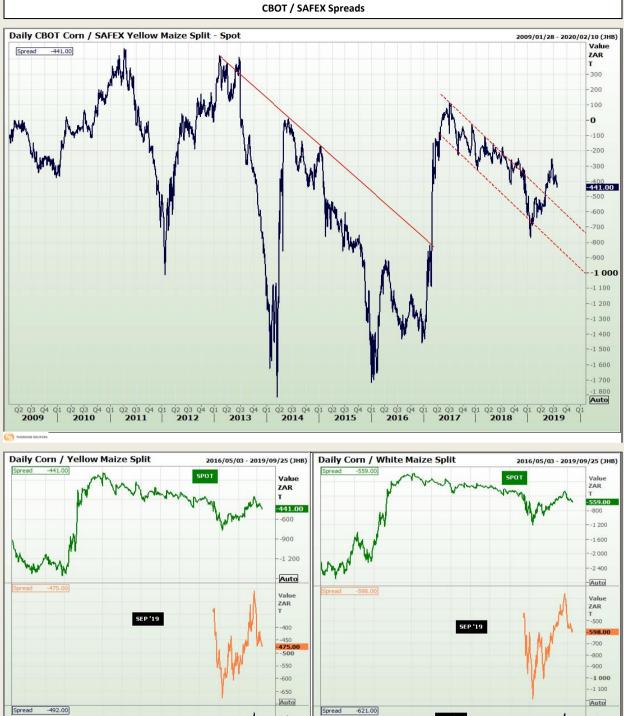

Market Report : 25 July 2019

**Technical Analysis** 





Market Report : 25 July 2019

#### **Technical Analysis**





DISCLAIMER: This report has been prepared by GroCapital Financial Services Pty Ltd , a wholly owned subsidiary of AFGRI Operations Limitedis provided to you for information purposes only.GROCAPITAL AND AFGRI hereby certify that the views expressed in this report were obtained from sources which GROCAPITAL AND AFGRI consider to be reliable.GROCAPITAL AND AFGRI do not make any representations or give any guarantees or warranties, expressed or implied, as to the correctness, accuracy or completeness of the report.Neither GROCAPITAL AND AFGRI, nor any affiliate, nor any of their respective officers, directors, partners or employees, shall assume any liability for any losses arising from errors or omissions in the opinions, forecasts or information, irrespective of whether there has been an