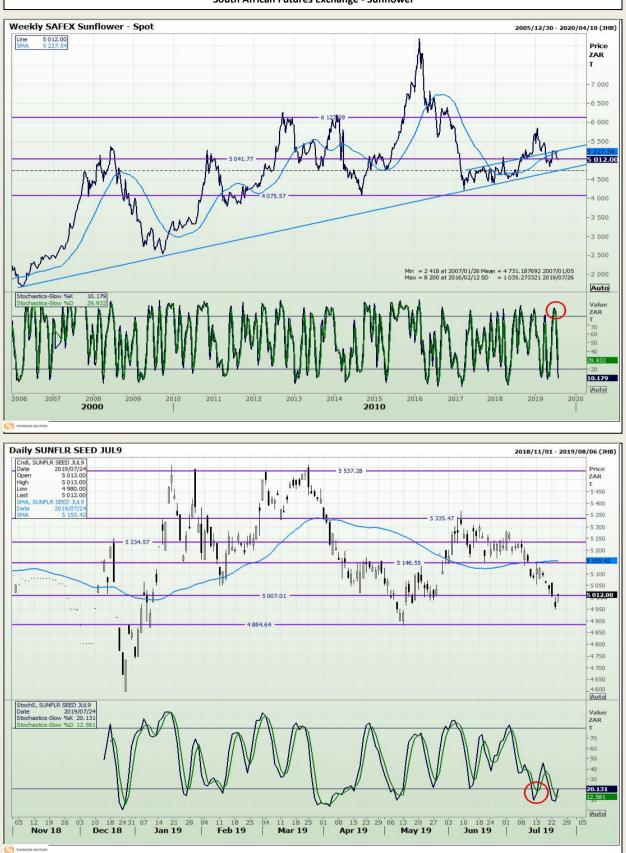

Market Report : 25 July 2019

**Technical Analysis** 

South African Futures Exchange - Sunflower