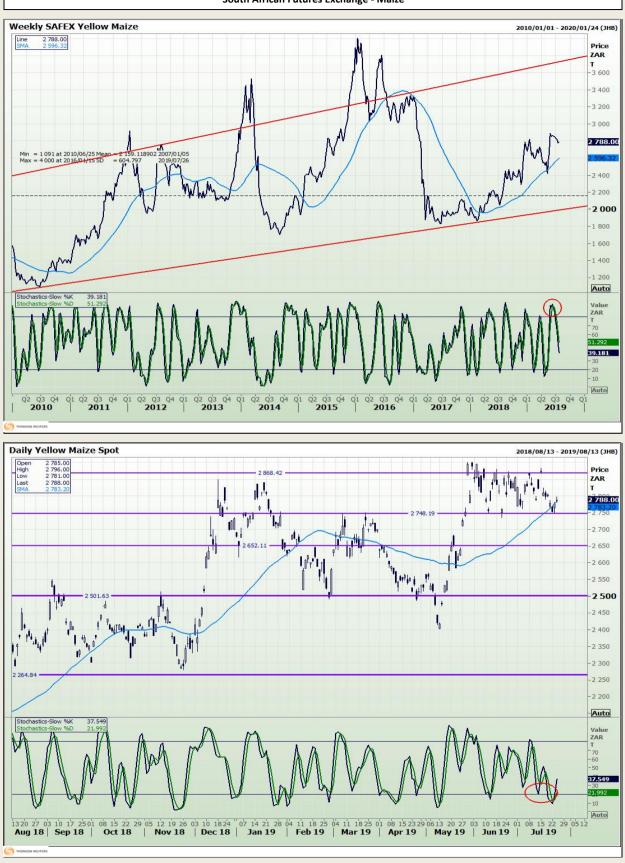

# **Technical Analysis**

South African Futures Exchange - Maize

Q2

Q3 Q4 2013 Q2

Q4 Q1 Q2

2014

Q4 Q1 Q2

2015