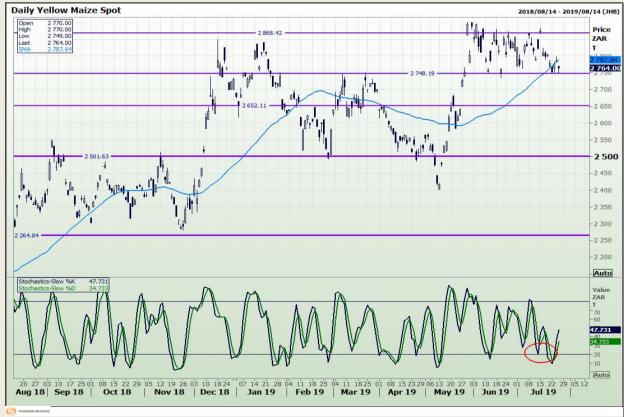

## **Technical Analysis**

South African Futures Exchange - Maize

Market Report: 26 July 2019

3rd Floor, AFGRI Building 12 Byls Bridge Boulevard Highveld Extension 73