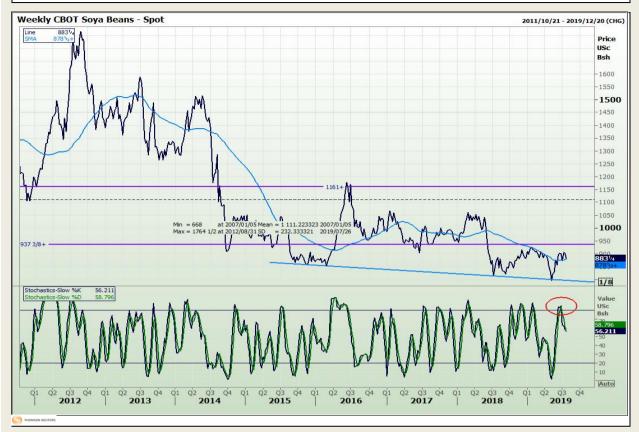

## **Technical Analysis**

Chicago Board of Trade - Soybeans

Market Report : 26 July 2019

3rd Floor, AFGRI Building 12 Byls Bridge Boulevard Highveld Extension 73