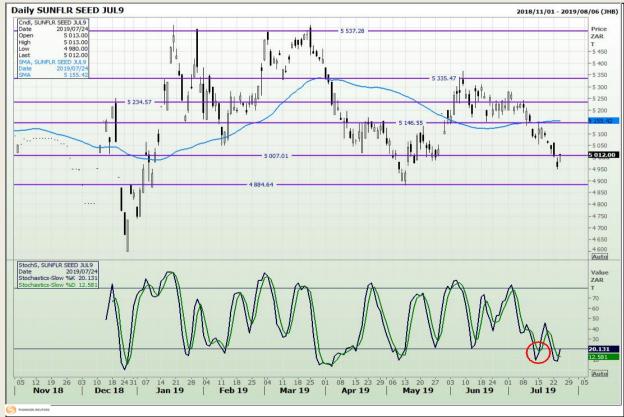

# **Technical Analysis**

South African Futures Exchange - Wheat







Market Report : 26 July 2019

3rd Floor, AFGRI Building 12 Byls Bridge Boulevard Highveld Extension 73

## **Technical Analysis**

Chicago Board of Trade and Kansas Board of Trade - Wheat







Market Report: 26 July 2019

3rd Floor, AFGRI Building 12 Byls Bridge Boulevard Highveld Extension 73

## **Technical Analysis**

Chicago Board of Trade - Soybeans







Market Report : 26 July 2019

3rd Floor, AFGRI Building 12 Byls Bridge Boulevard Highveld Extension 73

## **Technical Analysis**

**South African Futures Exchange - Soybeans** 







Market Report : 26 July 2019

3rd Floor, AFGRI Building 12 Byls Bridge Boulevard Highveld Extension 73

## **Technical Analysis**

South African Futures Exchange - Sunflower