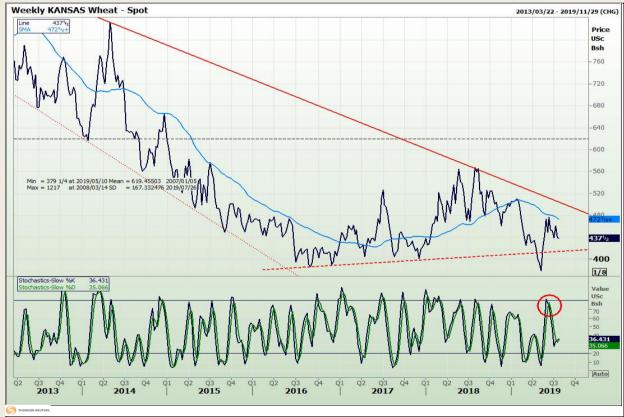

## **Technical Analysis**

Chicago Board of Trade and Kansas Board of Trade - Wheat

Market Report : 26 July 2019

3rd Floor, AFGRI Building 12 Byls Bridge Boulevard Highveld Extension 73