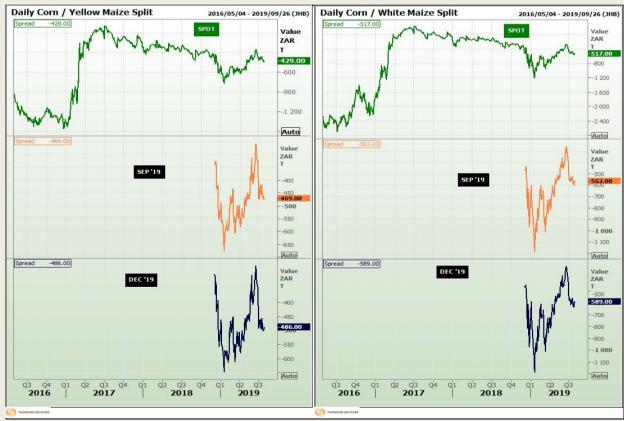

## **Technical Analysis**

**CBOT / SAFEX Spreads** 

Market Report: 26 July 2019

3rd Floor, AFGRI Building 12 Byls Bridge Boulevard Highveld Extension 73