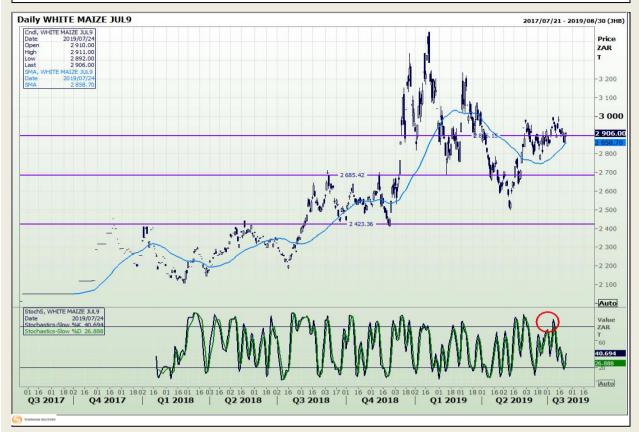

## **Technical Analysis**

South African Futures Exchange - Maize

Market Report: 26 July 2019

3rd Floor, AFGRI Building 12 Byls Bridge Boulevard Highveld Extension 73