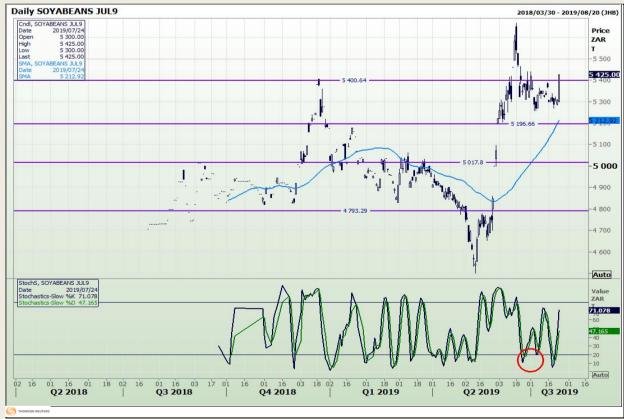

## **Technical Analysis**

**South African Futures Exchange - Soybeans** 

Market Report : 26 July 2019

3rd Floor, AFGRI Building 12 Byls Bridge Boulevard Highveld Extension 73