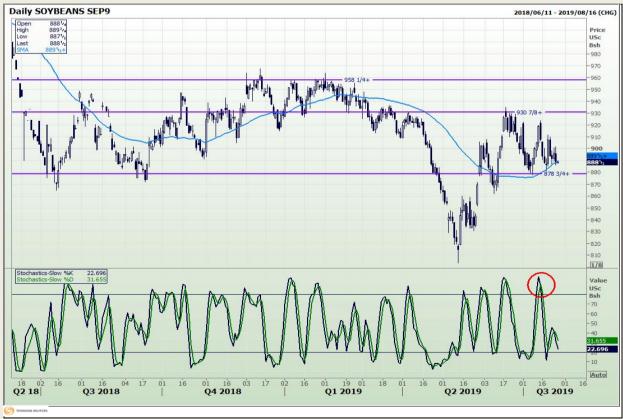

## **Technical Analysis**

Chicago Board of Trade - Soybeans

Market Report : 26 July 2019

3rd Floor, AFGRI Building 12 Byls Bridge Boulevard Highveld Extension 73