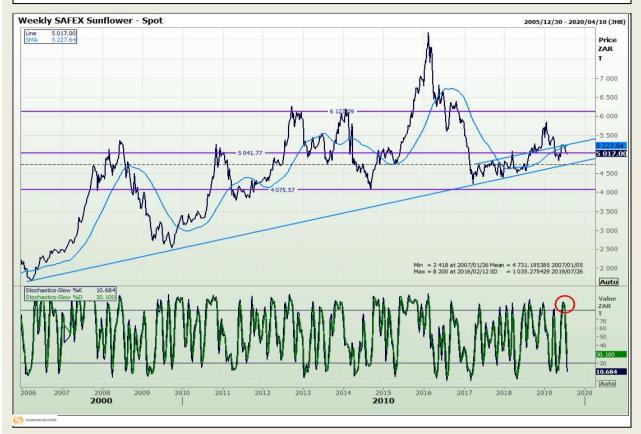

## **Technical Analysis**

South African Futures Exchange - Wheat







Market Report : 26 July 2019

3rd Floor, AFGRI Building 12 Byls Bridge Boulevard Highveld Extension 73

## **Technical Analysis**

Chicago Board of Trade and Kansas Board of Trade - Wheat







Market Report: 26 July 2019

3rd Floor, AFGRI Building 12 Byls Bridge Boulevard Highveld Extension 73

## **Technical Analysis**

Chicago Board of Trade - Soybeans







Market Report : 26 July 2019

3rd Floor, AFGRI Building 12 Byls Bridge Boulevard Highveld Extension 73

## **Technical Analysis**

**South African Futures Exchange - Soybeans** 







Market Report : 26 July 2019

3rd Floor, AFGRI Building 12 Byls Bridge Boulevard Highveld Extension 73

## **Technical Analysis**

South African Futures Exchange - Sunflower