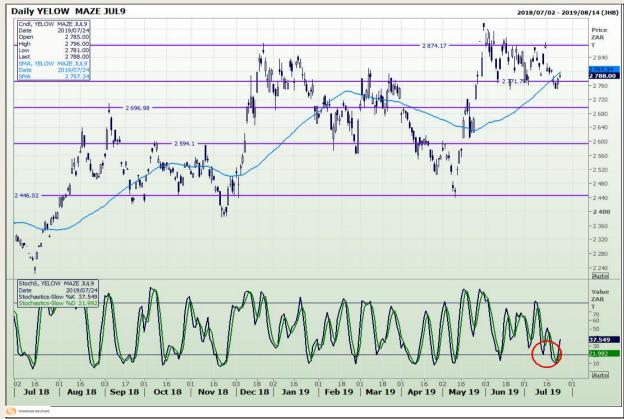

## **Technical Analysis**

South African Futures Exchange - Maize

Market Report: 26 July 2019

3rd Floor, AFGRI Building 12 Byls Bridge Boulevard Highveld Extension 73