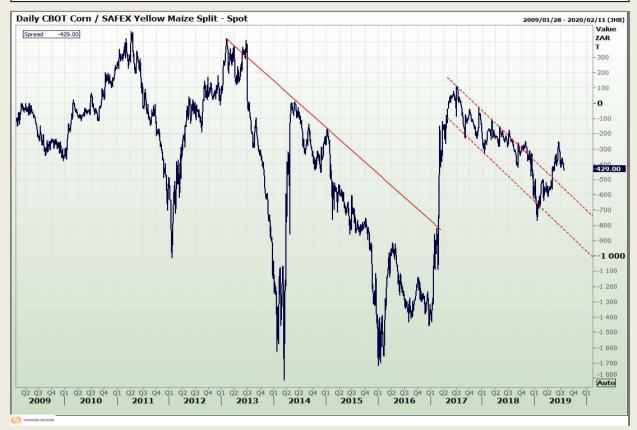

## **Technical Analysis**

**CBOT / SAFEX Spreads** 

Market Report: 26 July 2019

3rd Floor, AFGRI Building 12 Byls Bridge Boulevard Highveld Extension 73