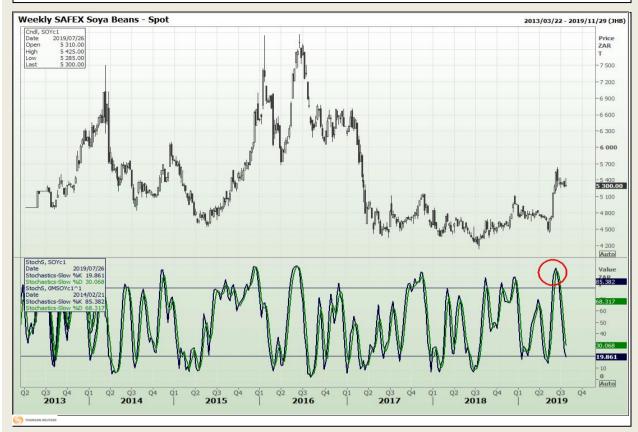

## **Technical Analysis**

**South African Futures Exchange - Soybeans** 

Market Report : 26 July 2019

3rd Floor, AFGRI Building 12 Byls Bridge Boulevard Highveld Extension 73