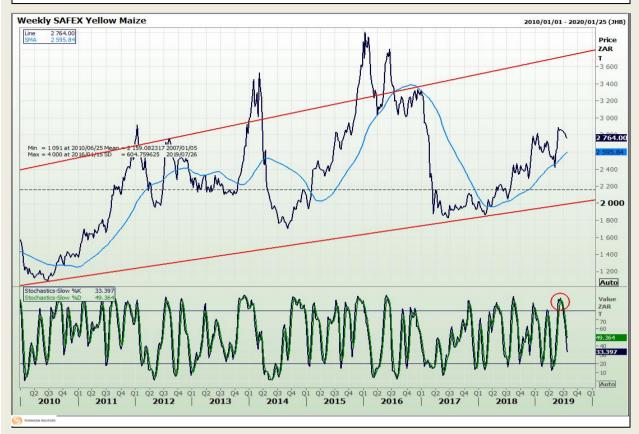

## **Technical Analysis**

South African Futures Exchange - Maize

Market Report: 26 July 2019

3rd Floor, AFGRI Building 12 Byls Bridge Boulevard Highveld Extension 73