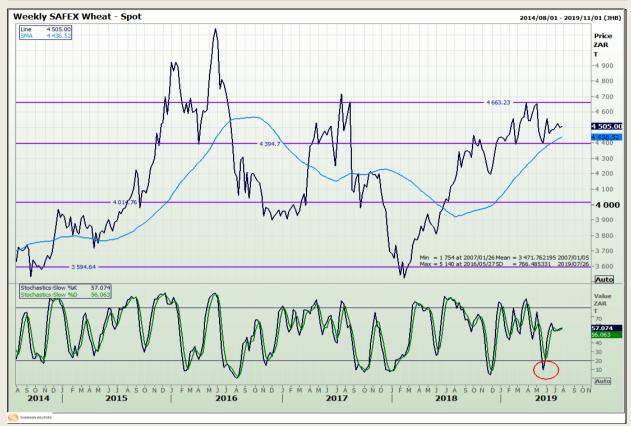

## **Technical Analysis**

South African Futures Exchange - Wheat

Market Report : 26 July 2019

3rd Floor, AFGRI Building 12 Byls Bridge Boulevard Highveld Extension 73