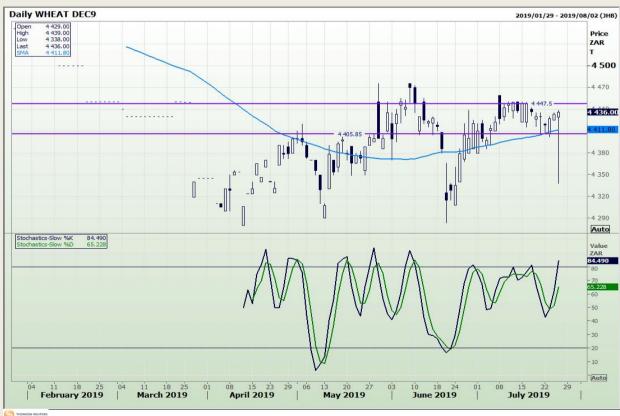

## **Technical Analysis**

South African Futures Exchange - Wheat

Market Report : 26 July 2019

3rd Floor, AFGRI Building 12 Byls Bridge Boulevard Highveld Extension 73