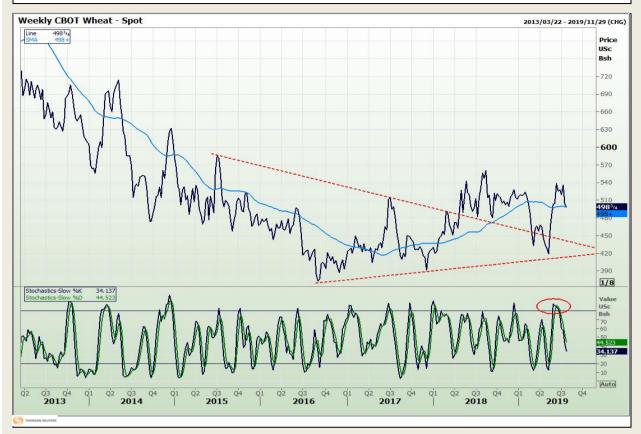

## **Technical Analysis**

Chicago Board of Trade and Kansas Board of Trade - Wheat

Market Report : 26 July 2019

3rd Floor, AFGRI Building 12 Byls Bridge Boulevard Highveld Extension 73

## **Technical Analysis**

Chicago Board of Trade and Kansas Board of Trade - Wheat

Market Report: 26 July 2019

3rd Floor, AFGRI Building 12 Byls Bridge Boulevard Highveld Extension 73