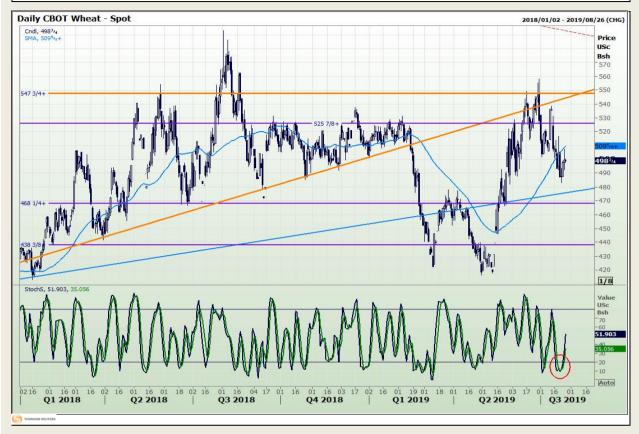

## **Technical Analysis**

Chicago Board of Trade and Kansas Board of Trade - Wheat

Market Report: 26 July 2019

3rd Floor, AFGRI Building 12 Byls Bridge Boulevard Highveld Extension 73