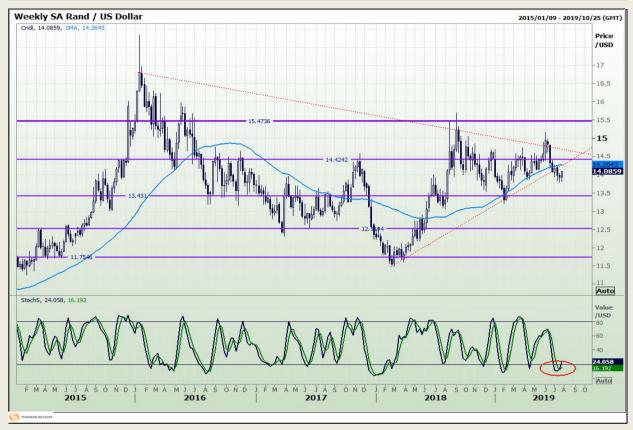

# **Technical Analysis**

Rand / US Dollar

Market Report : 26 July 2019

3rd Floor, AFGRI Building 12 Byls Bridge Boulevard Highveld Extension 73