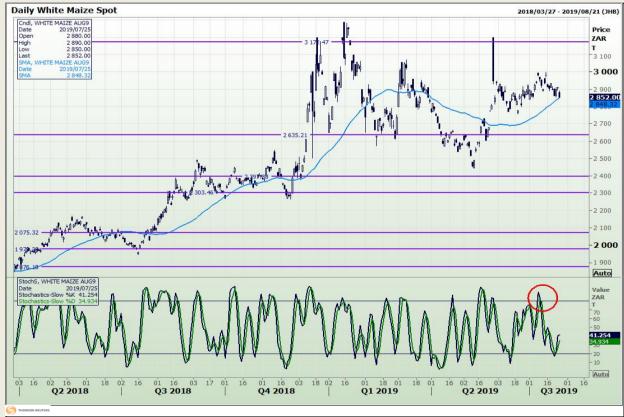

## **Technical Analysis**

South African Futures Exchange - Maize

Market Report: 26 July 2019

3rd Floor, AFGRI Building 12 Byls Bridge Boulevard Highveld Extension 73