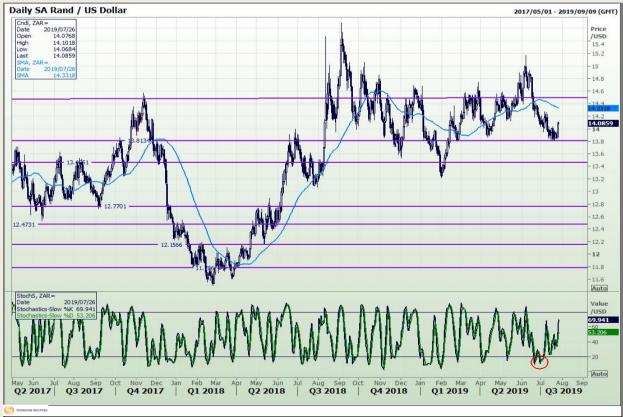

# **Technical Analysis**

Rand / US Dollar

Market Report : 26 July 2019

3rd Floor, AFGRI Building 12 Byls Bridge Boulevard Highveld Extension 73