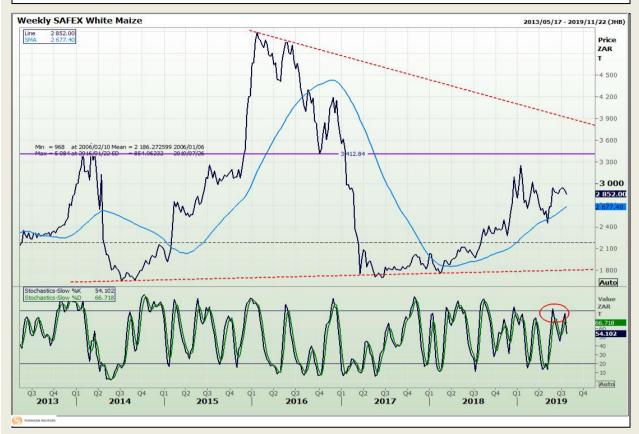

## **Technical Analysis**

South African Futures Exchange - Maize

Market Report: 26 July 2019

3rd Floor, AFGRI Building 12 Byls Bridge Boulevard Highveld Extension 73