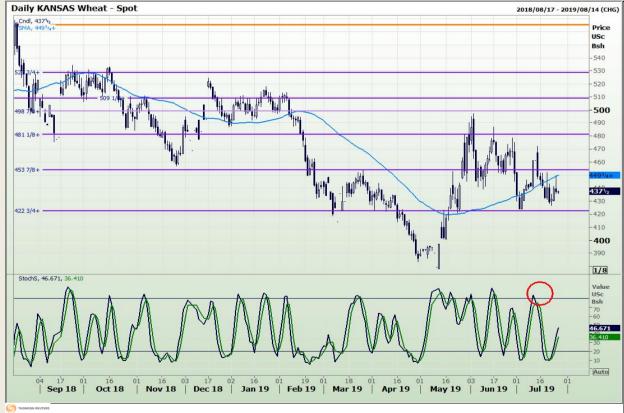

## **Technical Analysis**

Chicago Board of Trade and Kansas Board of Trade - Wheat

Market Report : 26 July 2019

3rd Floor, AFGRI Building 12 Byls Bridge Boulevard Highveld Extension 73

## **Technical Analysis**

Chicago Board of Trade and Kansas Board of Trade - Wheat

Market Report: 26 July 2019

3rd Floor, AFGRI Building 12 Byls Bridge Boulevard Highveld Extension 73