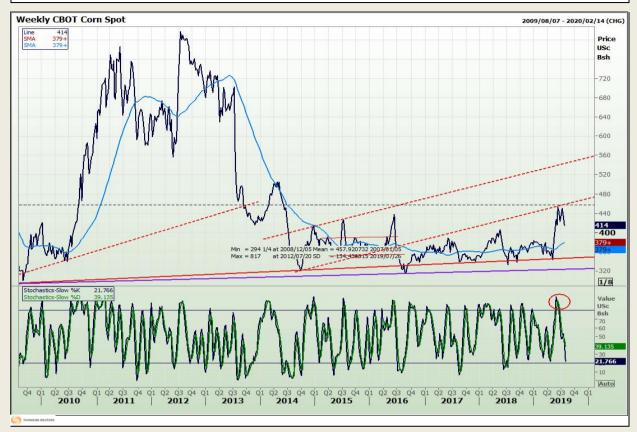

## **Technical Analysis**

Chicago Board of Trade - Corn

DISCLAIMER: This report has been prepared by GroCapital Financial Services Pty Ltd, a wholly owned subsidiary of AFGRI Operations Limitedis provided to you for information purposes only.GROCAPITAL AND AFGRI hereby certify that the views expressed in this report were obtained from sources which GROCAPITAL AND AFGRI consider to be reliable.GROCAPITAL AND AFGRI do not make any representations or give any guarantees or warranties, expressed or implied, as to the correctness, accuracy or completeness of the report.Net here GROCAPITAL AND AFGRI, nor any of their respective officers, directors, partners or employees shall assume any liability for any losses arising from errors or omissions in the opinions, forecasts or information, irrespective of whether there has been any negligence by GroCapital and AFGRI, their affiliate, or their respective officers, directors, partners or employees, regardless of whether such damages were foreseen or unforeseen. The information contained in this report is confidential and may be subject to legal privilege. This

Market Report: 29 July 2019

3rd Floor, AFGRI Building 12 Byls Bridge Boulevard Highveld Extension 73