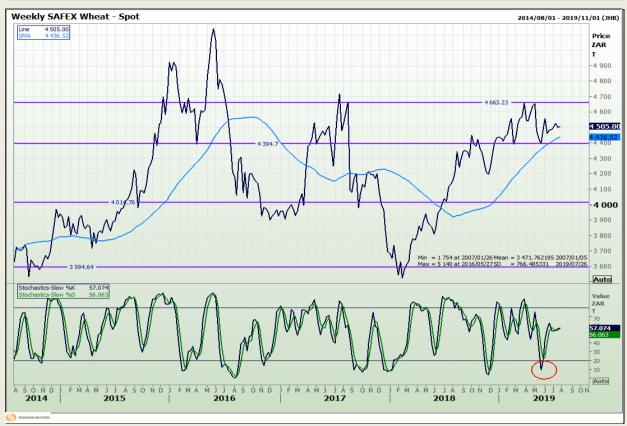

## **Technical Analysis**

South African Futures Exchange - Wheat

DISCLAIMER: This report has been prepared by GroCapital Financial Services Pty Ltd, a wholly owned subsidiary of AFGRI Operations Limitedis provided to you for information purposes only.GROCAPITAL AND AFGRI hereby certify that the views expressed in this report were obtained from sources which GROCAPITAL AND AFGRI consider to be reliable.GROCAPITAL AND AFGRI do not make any representations or give any guarantees or warranties, expressed or implied, as to the correctness, accuracy or completeness of the report.Net Hort GROCAPITAL AND AFGRI, nor any of their respective officers, directors, partners or employees, shall assume any liability for any losses arising from errors or omissions in the opinions, forecasts or information, irrespective of whether there has been any negligence by GroCapital and AFGRI, their affiliate, or their respective officers, directors, partners or employees, regardless of whether such damages were foreseen or unforeseen. The information contained in this report is confidential and may be subject to legal privilege. This