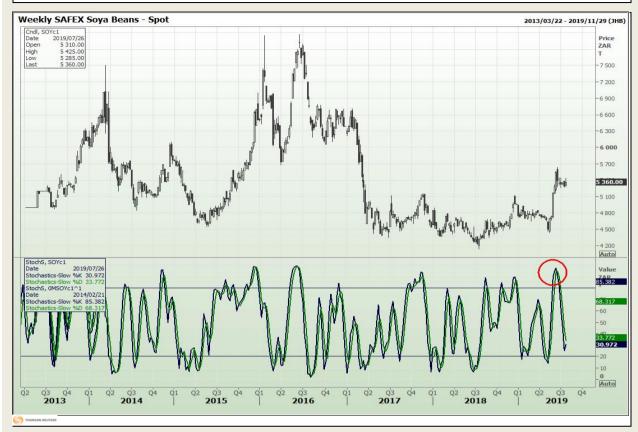

Market Report : 29 July 2019

3rd Floor, AFGRI Building 12 Byls Bridge Boulevard Highveld Extension 73

## **Technical Analysis**

**South African Futures Exchange - Soybeans** 

DISCLAIMER: This report has been prepared by GroCapital Financial Services Pty Ltd, a wholly owned subsidiary of AFGRI Operations Limitedis provided to you for information purposes only.GROCAPITAL AND AFGRI hereby certify that the views expressed in this report were obtained from sources which GROCAPITAL AND AFGRI consider to be reliable.GROCAPITAL AND AFGRI do not make any representations or give any guarantees or warranties, expressed or implied, as to the correctness, accuracy or completeness of the report.Neither GROCAPITAL AND AFGRI, nor any affiliate, nor any of their respective officers, directors, partners or employees arising from errors or omissions in the opinions, forecasts or information, irrespective of whether there has been any negligence by GroCapital and AFGRI, their affiliate, or their respective officers, directors, partners or employees, regardless of whether such damages were foreseen or unforeseen. The information contained in this report is confidential and may be subject to legal privilege. This report is not intended to not should it be taken to create any legal relations or contractual relations.