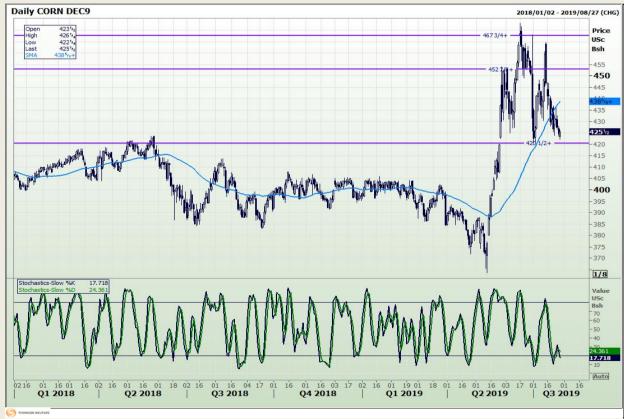

## **Technical Analysis**

Chicago Board of Trade - Corn

DISCLAIMER: This report has been prepared by GroCapital Financial Services Pty Ltd, a wholly owned subsidiary of AFGRI Operations Limitedis provided to you for information purposes only.GROCAPITAL AND AFGRI hereby certify that the views expressed in this report were obtained from sources which GROCAPITAL AND AFGRI consider to be reliable.GROCAPITAL AND AFGRI do not make any representations or give any guarantees or warranties, expressed or implied, as to the correctness, accuracy or completeness of the report.Net here GROCAPITAL AND AFGRI, nor any of their respective officers, directors, partners or employees shall assume any liability for any losses arising from errors or omissions in the opinions, forecasts or information, irrespective of whether there has been any negligence by GroCapital and AFGRI, their affiliate, or their respective officers, directors, partners or employees, regardless of whether such damages were foreseen or unforeseen. The information contained in this report is confidential and may be subject to legal privilege. This

Market Report: 29 July 2019

3rd Floor, AFGRI Building 12 Byls Bridge Boulevard Highveld Extension 73