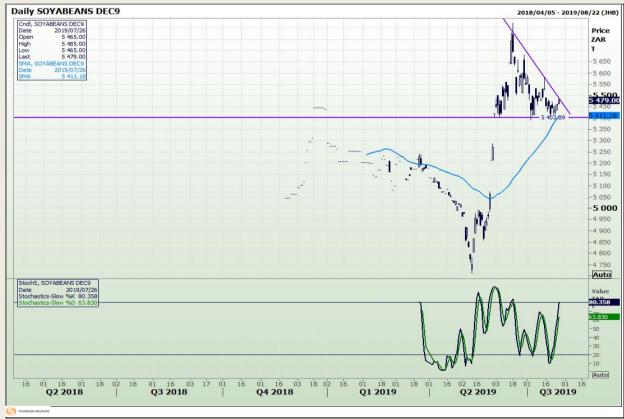

Market Report : 29 July 2019

3rd Floor, AFGRI Building 12 Byls Bridge Boulevard Highveld Extension 73

## **Technical Analysis**

**South African Futures Exchange - Soybeans** 

DISCLAIMER: This report has been prepared by GroCapital Financial Services Pty Ltd, a wholly owned subsidiary of AFGRI Operations Limitedis provided to you for information purposes only.GROCAPITAL AND AFGRI hereby certify that the views expressed in this report were obtained from sources which GROCAPITAL AND AFGRI consider to be reliable.GROCAPITAL AND AFGRI do not make any representations or give any guarantees or warranties, expressed or implied, as to the correctness, accuracy or completeness of the report.Neither GROCAPITAL AND AFGRI, nor any affiliate, nor any of their respective officers, directors, partners or employees arising from errors or omissions in the opinions, forecasts or information, irrespective of whether there has been any negligence by GroCapital and AFGRI, their affiliate, or their respective officers, directors, partners or employees, regardless of whether such damages were foreseen or unforeseen. The information contained in this report is confidential and may be subject to legal privilege. This report is not intended to not should it be taken to create any legal relations or contractual relations.