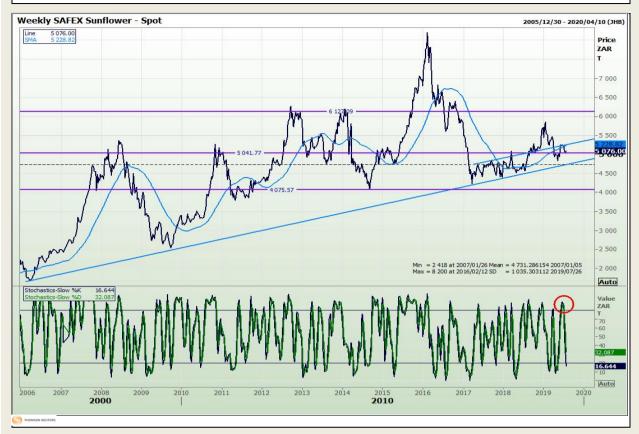

Market Report: 29 July 2019

3rd Floor, AFGRI Building 12 Byls Bridge Boulevard Highveld Extension 73

## **Technical Analysis**

South African Futures Exchange - Sunflower

DISCLAIMER: This report has been prepared by GroCapital Financial Services Pty Ltd, a wholly owned subsidiary of AFGRI Operations Limitedis provided to you for information purposes only.GROCAPITAL AND AFGRI hereby certify that the views expressed in this report were obtained from sources which GROCAPITAL AND AFGRI consider to be reliable.GROCAPITAL AND AFGRI do not make any representations or give any guarantees or warranties, expressed or implied, as to the correctness, accuracy or completeness of the report.Net here GROCAPITAL AND AFGRI, nor any of their respective officers, directors, partners or employees, shall assume any liability for any losses arising from errors or omissions in the opinions, forecasts or information, irrespective of whether there has been any negligence by GroCapital and AFGRI, their affiliate, or their respective officers, directors, partners or employees, regardless of whether such damages were foreseen or unforeseen. The information contained in this report is confidential and may be subject to legal privilege. This