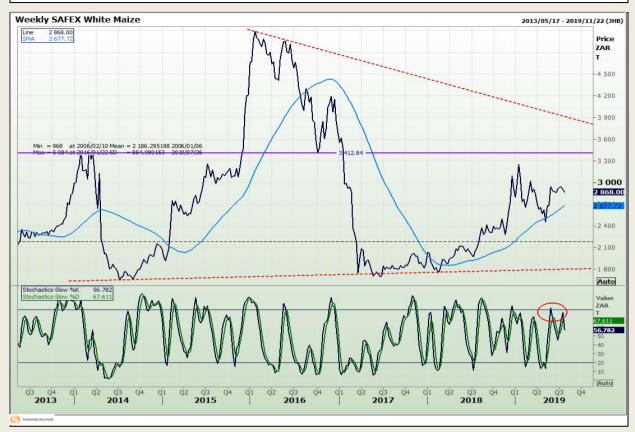

## **Technical Analysis**

South African Futures Exchange - Maize

DISCLAIMER: This report has been prepared by GroCapital Financial Services Pty Ltd, a wholly owned subsidiary of AFGRI Operations Limitedis provided to you for information purposes only.GROCAPITAL AND AFGRI hereby certify that the views expressed in this report were obtained from sources which GROCAPITAL AND AFGRI consider to be reliable.GROCAPITAL AND AFGRI do not make any representations or give any guarantees or warranties, expressed or implied, as to the correctness, accuracy or completeness of the report.Net Hort GROCAPITAL AND AFGRI, nor any of their respective efficiency, directors, partners or employees shall assume any liability for any losses arising from errors or omissions in the opinions, forecasts or information, irrespective of whether there has been any negligence by GroCapital and AFGRI, their affiliate, or their respective officers, directors, partners or employees, regardless of whether such damages were foreseen or unforeseen. The information contained in this report is confidential and may be subject to legal privilege. This

Market Report: 29 July 2019

3rd Floor, AFGRI Building 12 Byls Bridge Boulevard Highveld Extension 73