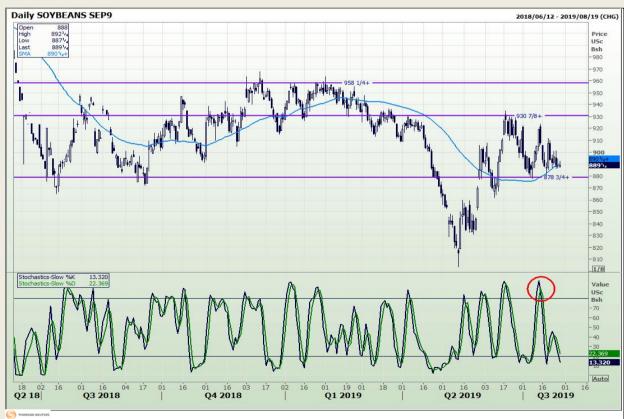

Market Report: 29 July 2019

3rd Floor, AFGRI Building 12 Byls Bridge Boulevard Highveld Extension 73

## **Technical Analysis**

Chicago Board of Trade - Soybeans

DISCLAIMER: This report has been prepared by GroCapital Financial Services Pty Ltd, a wholly owned subsidiary of AFGRI Operations Limitedis provided to you for information purposes only.GROCAPITAL AND AFGRI hereby certify that the views expressed in this report were obtained from sources which GROCAPITAL AND AFGRI consider to be reliable.GROCAPITAL AND AFGRI do not make any representations or give any guarantees or warranties, expressed or implied, as to the correctness, accuracy or completeness of the report.Neither GROCAPITAL AND AFGRI, nor any of their respective officers, directors, partners or employees, shall assume any liability for any losses arising from errors or omissions in the opinions, forecasts or information, irrespective of whether there has been any negligence by GroCapital and AFGRI, their affiliate, or their respective officers, directors, partners or employees, regardless of whether such damages were foreseen or unforeseen. The information contained in this report is confidential and may be subject to legal privilege. This