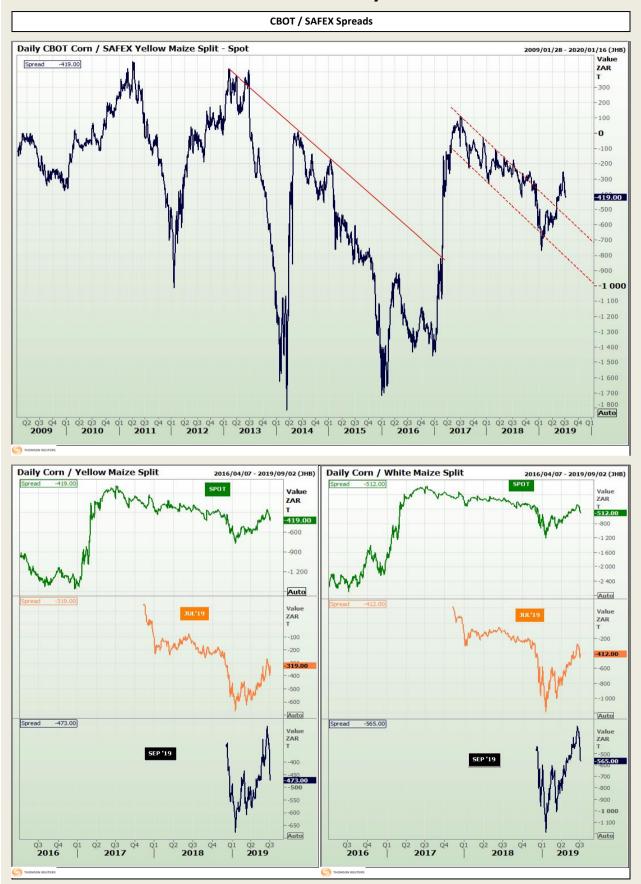

Market Report : 03 July 2019

Hig

# **Technical Analysis**





Market Report : 03 July 2019

## **Technical Analysis**



DISCLAIMER: This report has been prepared by GroCapital Financial Services Pty Ltd, a wholly owned subsidiary of AFGRI Operations Limitedis provided to you for information purposes only.GROCAPITAL AND AFGRI hereby certify that the views expressed in this report were obtained from sources which GROCAPITAL AND AFGRI consider to be reliable.GROCAPITAL AND AFGRI do not make any representations or give any guarantees or warranties, expressed or implied, as to the correctness, accuracy or completeness of the report.Neither GROCAPITAL AND AFGRI, nor any affiliate, nor any of their respective officers, directors, partners or employees, respirations in the opinions, forecasts or information, irrespective of whether there has been any negligence by GroCapital and AFGRI, their affiliate, or their r