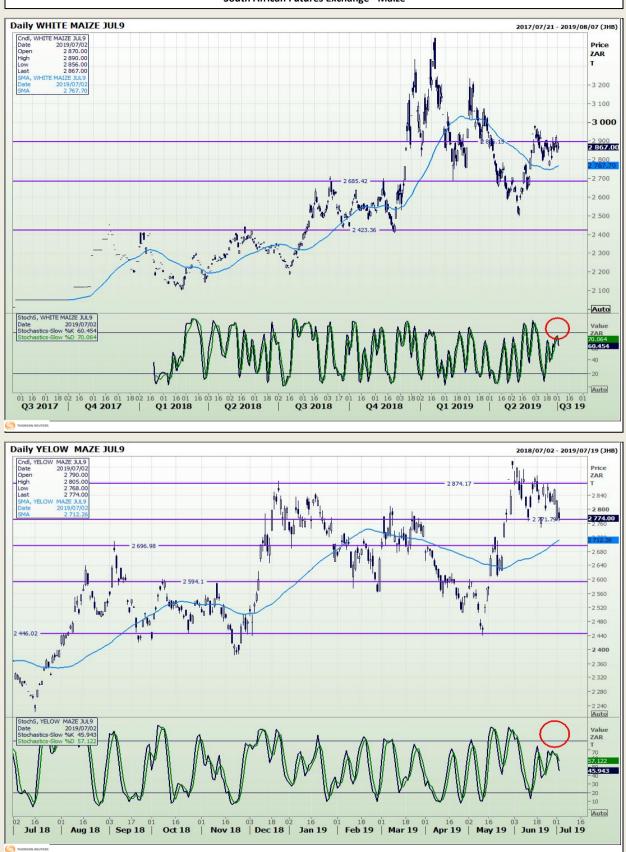

## **Technical Analysis**

South African Futures Exchange - Maize

Market Report : 03 July 2019

## **Technical Analysis**

C THOMSON REUT

Market Report : 03 July 2019