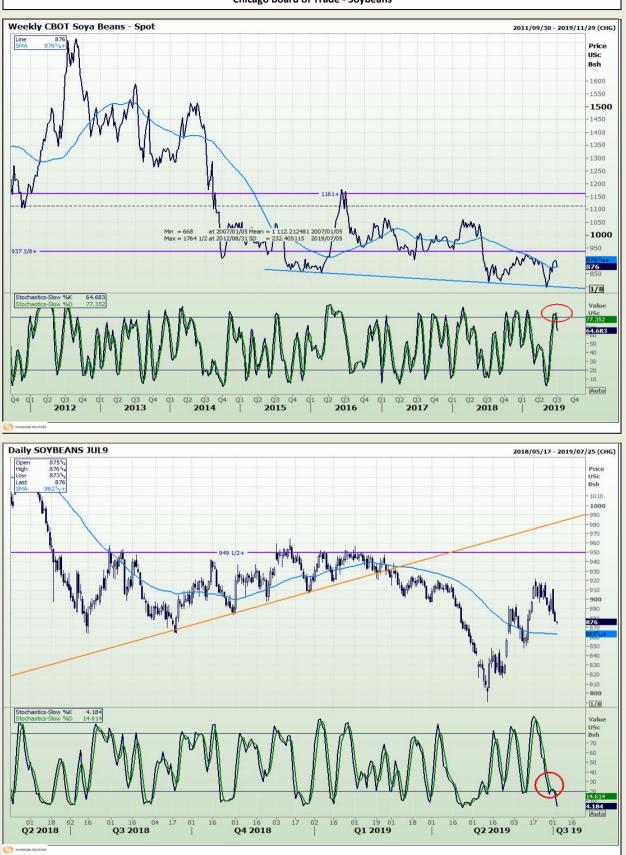

## **Technical Analysis**

Chicago Board of Trade - Soybeans

7 200

20

**Technical Analysis** South African Futures Exchange - Soybeans Weekly SAFEX Soya Beans - Spot 2013/03/01 - 2019/11/08 (JHB ndl, SO ZAR Oper High 363.00 7 500 6 900 6 600 6 300 6 000 5 700 5 363.00 5 100 4 800 4 500 4 200 Auto 2019/07/ Valu ZAR 5.38 7.971 58.317 5**2.958** 50 40 30 10 \_0 Auto Q<sup>2</sup> Q<sup>3</sup> 2019 Q3 Q4 2013 Q4 Q1 Q2 Q4 Q1 Q2 Q<sup>3</sup> 2015 Q4 Q1 Q2 Q<sup>3</sup> 2016 Q4 Q1 Q2 Q3 2017 Q4 Q1 Q2 Q3 2018 Q4 Q1 Q3 2014 Daily SOYABEANS JUL9 2018/03/08 - 2019/07/26 (JHB) Cndl, SOYABEANS JUL9 Date 2019/07/02 Price 360.00 ZAR ligh 5 400.00 5 355.00 5 363.00 Low 5 500 201 5 363.00