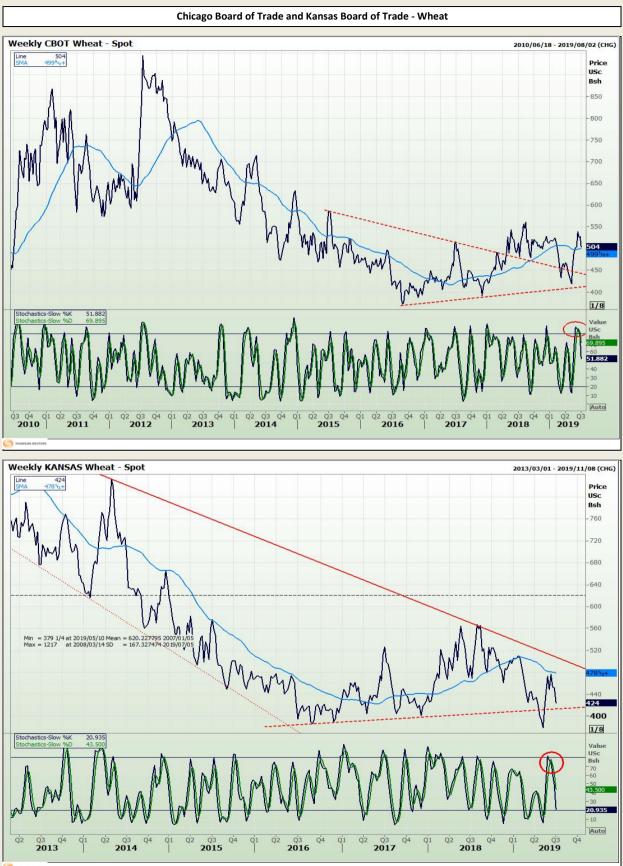

## **Technical Analysis**

Chicago Board of Trade and Kansas Board of Trade - Wheat Daily CBOT Wheat - Spot 2018/01/02 - 2019/08/01 (CHG) Cndl, 504 Price USc Bsh 570 560 550 547 3/4 540 530 520 504 - 500 490 470 460 450 140 430 420 1/8 Valu sh 70 60 50 40 30 -20 14.69 3.705 01 16 00 Q3 19 01 16 03 Q2 2019 01 16 01 Q1 2018 16 01 16 01 Q2 2018 16 01 16 01 16 03 Q4 2018 17 16 01 19 01 Q1 2019 18 01 16 17 01 16 04 Q3 2018 Daily KANSAS Wheat - Spot 2018/07/26 - 2019/07/23 (CHG)

CO THOMSON REI

DISCLAIMER: This report has been prepared by GroCapital Financial Services Pty Ltd, a wholly owned subsidiary of AFGRI Operations Limitedis provided to you for information purposes only.GROCAPITAL AND AFGRI hereby certify that the views expressed in this report were obtained from sources which GROCAPITAL AND AFGRI consider to be reliable.GROCAPITAL AND AFGRI do not make any representations or give any guarantees or warranties, expressed or implied, as to the correctness, accuracy or completeness of the report.NetNether GROCAPITAL AND AFGRI, nor any affiliate, nor any of their respective officers, directors, partners or employees, shall assume any liability for any losses arising from errors or omissions in the opnions, forecasts or information, irrespective of whether there has been any negligence by GroCapital and AFGRI, their affiliate, or their respective officers, directors, partners or employees, regardless of whether such damages were foreseen or unforeseen. The information contained in this report is confidential and may be subject to legal privilege. This report is not intended to not should it be taken to create any legal relations or contractual relations.