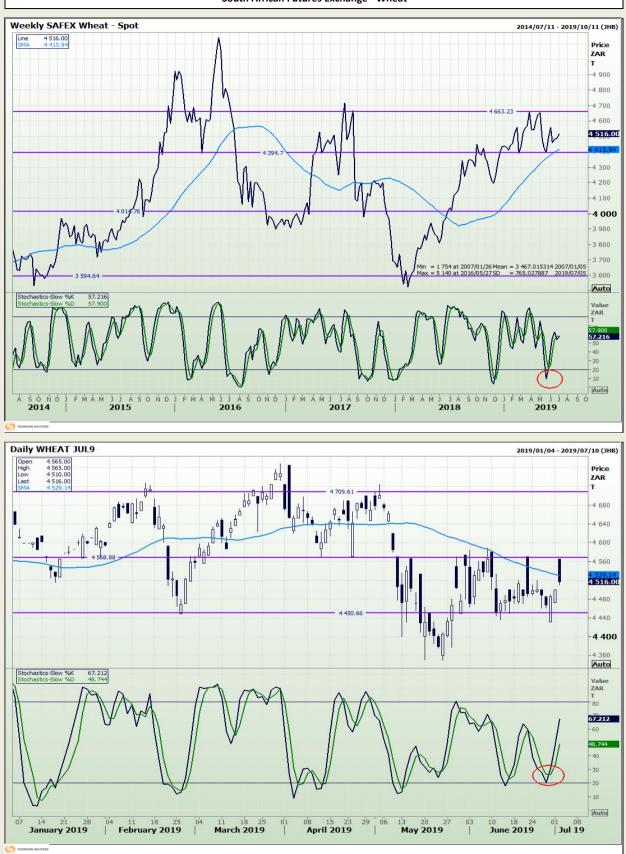

## **Technical Analysis**

South African Futures Exchange - Wheat

Market Report : 03 July 2019