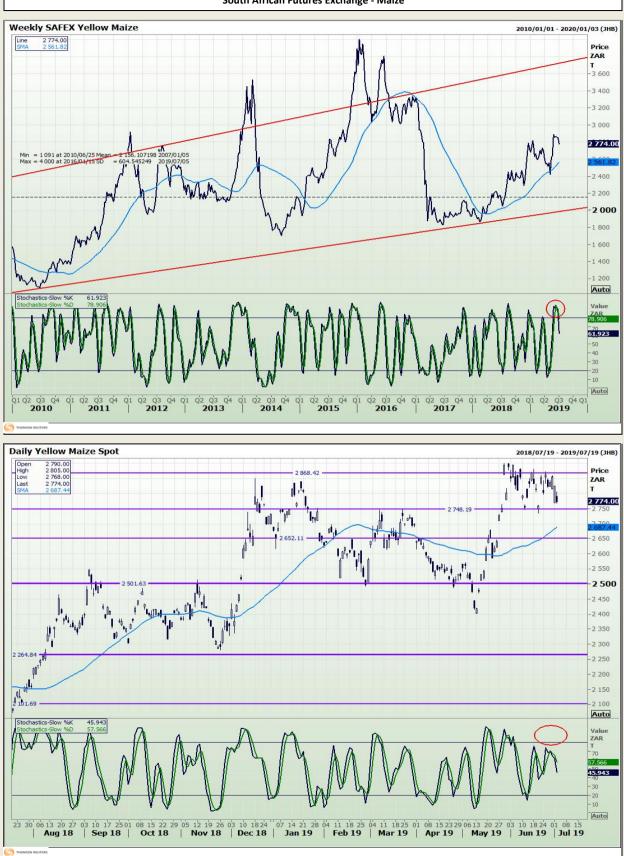

## **Technical Analysis**

South African Futures Exchange - Maize

DISCLAIMER: This report has been prepared by GroCapital Financial Services Pty Ltd, a wholly owned subsidiary of AFGRI Operations Limitedis provided to you for information purposes only.GROCAPITAL AND AFGRI hereby certify that the views expressed in this report were obtained from sources which GROCAPITAL AND AFGRI consider to be reliable.GROCAPITAL AND AFGRI do not make any representations or give any guarantees or warranties, expressed or implied, as to the correctness, accuracy or completeness of the report.Neither GROCAPITAL AND AFGRI, nor any affiliate, nor any of their respective officers, directors, partners or employees, as any lability for any losses arising from errors or omissions in the opinions, forecasts or information, irrespective of whether there has been any negligence by GroCapital and AFGRI, their affiliate, or their respective officers, directors, partners or employees, regardless of whether such damages were foreseen or unforeseen. The information contained in this report is confidential and may be subject to legal privilege. This report is not intended to not should it be taken to create any legal relations or contractual relations.

Market Report : 03 July 2019