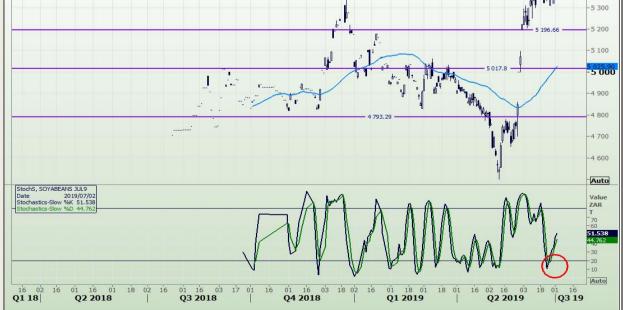

## **Technical Analysis**

Chicago Board of Trade - Soybeans

7 200

20

**Technical Analysis** South African Futures Exchange - Soybeans Weekly SAFEX Soya Beans - Spot 2013/03/01 - 2019/11/08 (JHB ndl, SO ZAR Oper High 363.00 7 500 6 900 6 600 6 300 6 000 5 700 5 363.00 5 100 4 800 4 500 4 200 Auto 2019/07/ Valu ZAR 5.38 7.971 58.317 5**2.958** 50 40 30 10 \_0 Auto Q<sup>2</sup> Q<sup>3</sup> 2019 Q3 Q4 2013 Q4 Q1 Q2 Q4 Q1 Q2 Q<sup>3</sup> 2015 Q4 Q1 Q2 Q<sup>3</sup> 2016 Q4 Q1 Q2 Q3 2017 Q4 Q1 Q2 Q3 2018 Q4 Q1 Q3 2014 Daily SOYABEANS JUL9 2018/03/08 - 2019/07/26 (JHB) Cndl, SOYABEANS JUL9 Date 2019/07/02 Price 360.00 ZAR ligh 5 400.00 5 355.00 5 363.00 Low 5 500 201 5 363.00