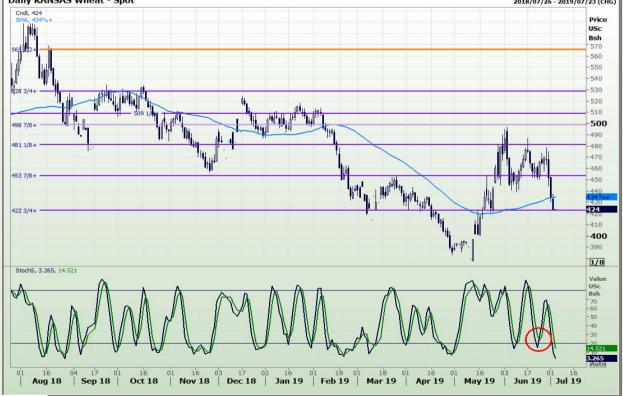

## **Technical Analysis**

Chicago Board of Trade and Kansas Board of Trade - Wheat Daily CBOT Wheat - Spot 2018/01/02 - 2019/08/01 (CHG) Cndl, 504 Price USc Bsh 570 560 550 547 3/4 540 530 520 504 - 500 490 470 460 450 140 430 420 1/8 Valu sh 70 60 50 40 30 -20 14.69 3.705 01 16 00 Q3 19 01 16 03 Q2 2019 01 16 01 Q1 2018 16 01 16 01 Q2 2018 16 01 16 01 16 03 Q4 2018 17 16 01 19 01 Q1 2019 18 01 16 17 01 16 04 Q3 2018 Daily KANSAS Wheat - Spot 2018/07/26 - 2019/07/23 (CHG)

CO THOMSON REI

DISCLAIMER: This report has been prepared by GroCapital Financial Services Pty Ltd, a wholly owned subsidiary of AFGRI Operations Limitedis provided to you for information purposes only.GROCAPITAL AND AFGRI hereby certify that the views expressed in this report were obtained from sources which GROCAPITAL AND AFGRI consider to be reliable.GROCAPITAL AND AFGRI do not make any representations or give any guarantees or warranties, expressed or implied, as to the correctness, accuracy or completeness of the report.NetNether GROCAPITAL AND AFGRI, nor any affiliate, nor any of their respective officers, directors, partners or employees, shall assume any liability for any losses arising from errors or omissions in the opnions, forecasts or information, irrespective of whether there has been any negligence by GroCapital and AFGRI, their affiliate, or their respective officers, directors, partners or employees, regardless of whether such damages were foreseen or unforeseen. The information contained in this report is confidential and may be subject to legal privilege. This report is not intended to not should it be taken to create any legal relations or contractual relations.