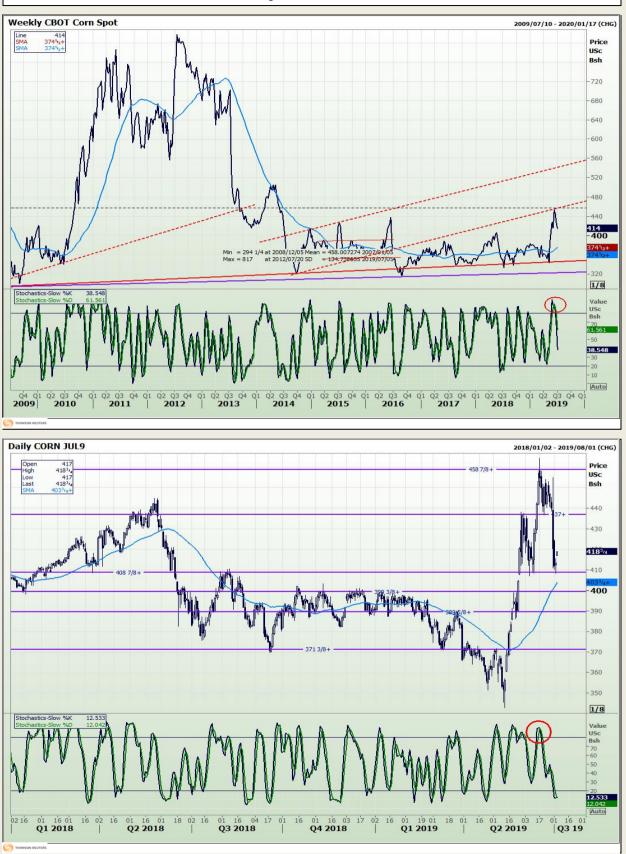

### **Technical Analysis**

Chicago Board of Trade - Corn

Market Report : 03 July 2019