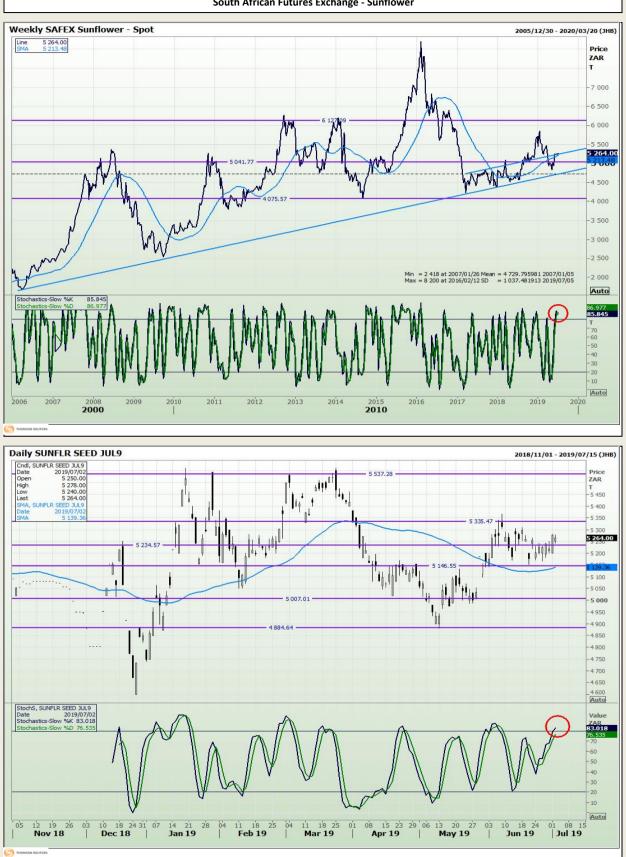

Market Report : 03 July 2019

**Technical Analysis** 

South African Futures Exchange - Sunflower