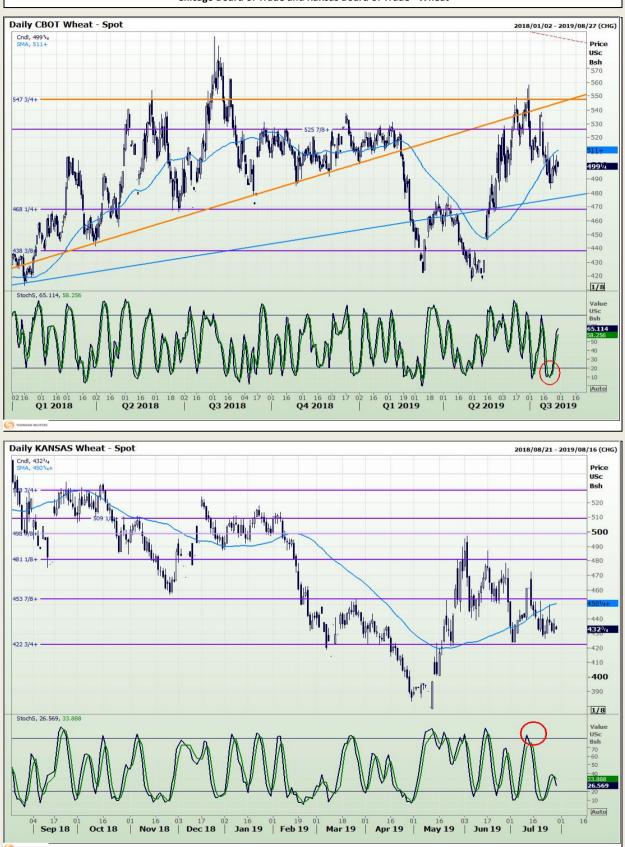

Market Report : 30 July 2019

# **Technical Analysis**

Chicago Board of Trade and Kansas Board of Trade - Wheat

DISCLAIMER: This report has been prepared by GroCapital Financial Services Pty Ltd, a wholly owned subsidiary of AFGRI Operations Limitedis provided to you for information purposes only.GROCAPITAL AND AFGRI hereby certify that the views expressed in this report were obtained from sources which GROCAPITAL AND AFGRI consider to be reliable.GROCAPITAL AND AFGRI do not make any representations or give any guarantees or warranties, expressed or implied, as to the correctness, accuracy or completeness of the report.Neither GROCAPITAL AND AFGRI, nor any affiliate, nor any of their respective officers, directors, partners or employees, as any lability for any losses arising from errors or omissions in the opinions, forecasts or information, irrespective of whether there has been any negligence by GroCapital and AFGRI, their affiliate, or their respective officers, directors, partners or employees, regardless of whether such damages were foreseen or unforeseen. The information contained in this report is confidential and may be subject to legal privilege. This report is not intended to not should it be taken to create any legal relations or contractual relations.