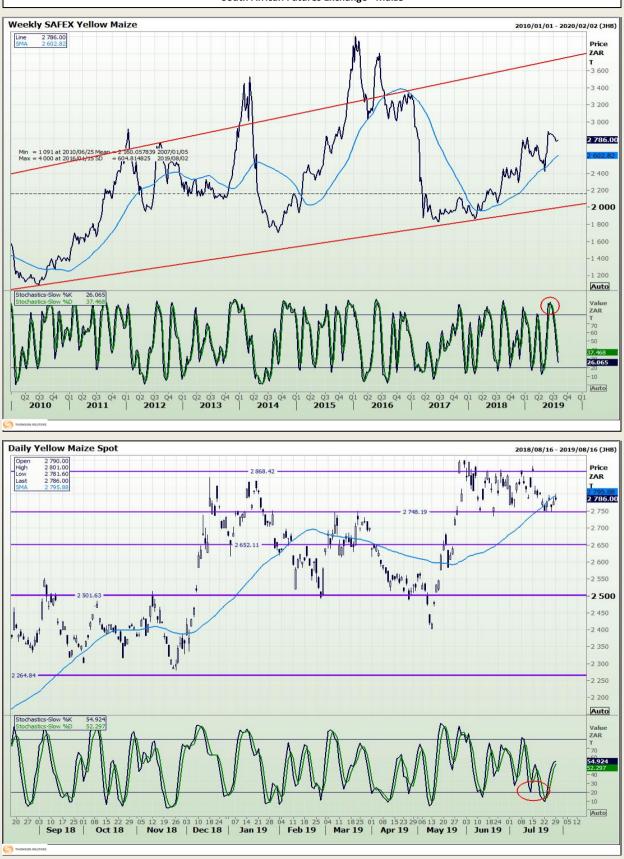

# **Technical Analysis**

South African Futures Exchange - Maize

DISCLAIMER: This report has been prepared by GroCapital Financial Services Pty Ltd, a wholly owned subsidiary of AFGRI Operations Limitedis provided to you for information purposes only.GROCAPITAL AND AFGRI hereby certify that the views expressed in this report were obtained from sources which GROCAPITAL AND AFGRI consider to be reliable.GROCAPITAL AND AFGRI do not make any representations or give any guarantees or warranties, expressed or implied, as to the correctness, accuracy or completeness of the report.Neither GROCAPITAL AND AFGRI, nor any affiliate, nor any of their respective officers, directors, partners or employees, shall assume any liability for any losses arising from errors or omissions in the opnions, forecasts or information, irrespective of whether there has been any negligence by GroCapital and AFGRI, their affiliate, or their respective officers, directors, partners or employees, regardless of whether such damages were foreseen or unforeseen. The information contained in this report is confidential and may be subject to legal privilege. This report is not intended to not should it be taken to create any legal relations or contractual relations.

Market Report : 30 July 2019