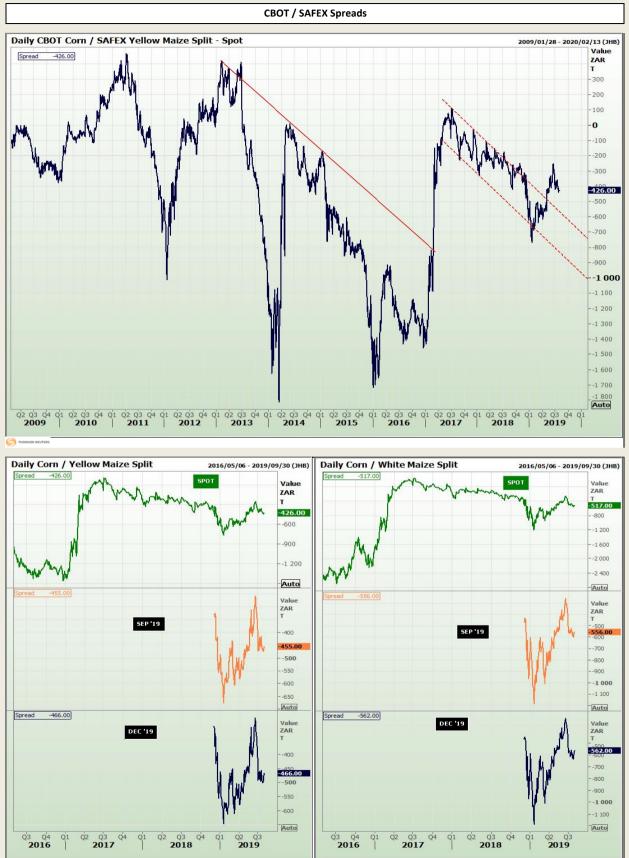

# **Technical Analysis**

South African Futures Exchange - Maize

DISCLAIMER: This report has been prepared by GroCapital Financial Services Pty Ltd, a wholly owned subsidiary of AFGRI Operations Limitedis provided to you for information purposes only.GROCAPITAL AND AFGRI hereby certify that the views expressed in this report were obtained from sources which GROCAPITAL AND AFGRI consider to be reliable.GROCAPITAL AND AFGRI do not make any representations or give any guarantees or warranties, expressed or implied, as to the correctness, accuracy or completeness of the report.Neither GROCAPITAL AND AFGRI, nor any affiliate, nor any of their respective officers, directors, partners or employees, shall assume any liability for any losses arising from errors or omissions in the opnions, forecasts or information, irrespective of whether there has been any negligence by GroCapital and AFGRI, their affiliate, or their respective officers, directors, partners or employees, regardless of whether such damages were foreseen or unforeseen. The information contained in this report is confidential and may be subject to legal privilege. This report is not intended to not should it be taken to create any legal relations or contractual relations.