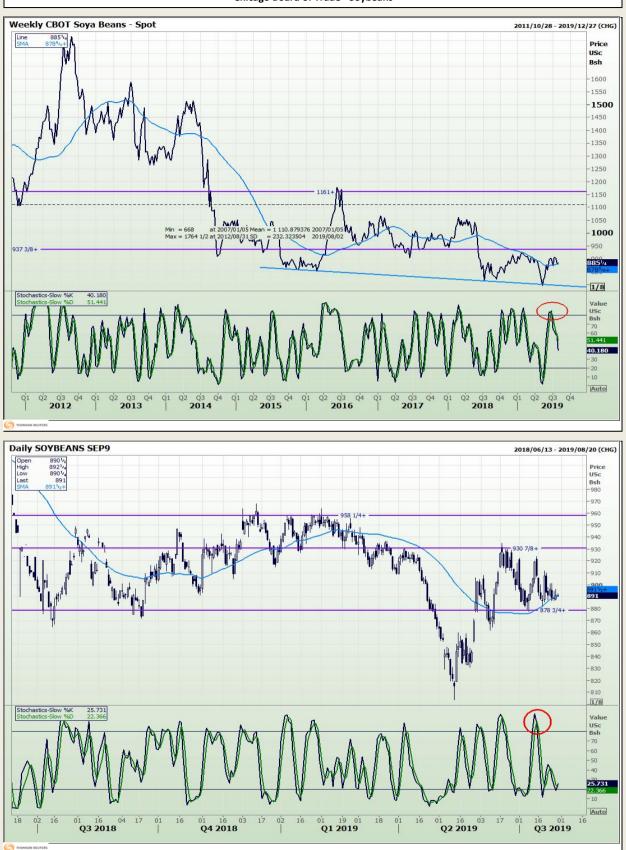

Market Report : 30 July 2019

# **Technical Analysis**

Chicago Board of Trade - Soybeans

DISCLAIMER: This report has been prepared by GroCapital Financial Services Pty Ltd, a wholly owned subsidiary of AFGRI Operations Limitedis provided to you for information purposes only.GROCAPITAL AND AFGRI hereby certify that the views expressed in this report were obtained from sources which GROCAPITAL AND AFGRI consider to be reliable.GROCAPITAL AND AFGRI do not make any representations or give any guarantees or warranties, expressed or implied, as to the correctness, accuracy or completeness of the report.Neither GROCAPITAL AND AFGRI, nor any affiliate, nor any of their respective officers, directors, partners or employees, shall assume any liability for any losses arising from errors or omissions in the opnions, forecasts or information, irrespective of whether there has been any negligence by GroCapital and AFGRI, their affiliate, or their respective officers, directors, partners or employees, regardless of whether such damages were foreseen or unforeseen. The information contained in this report is confidential and may be subject to legal privilege. This report is not intended to not should it be taken to create any legal relations or contractual relations.