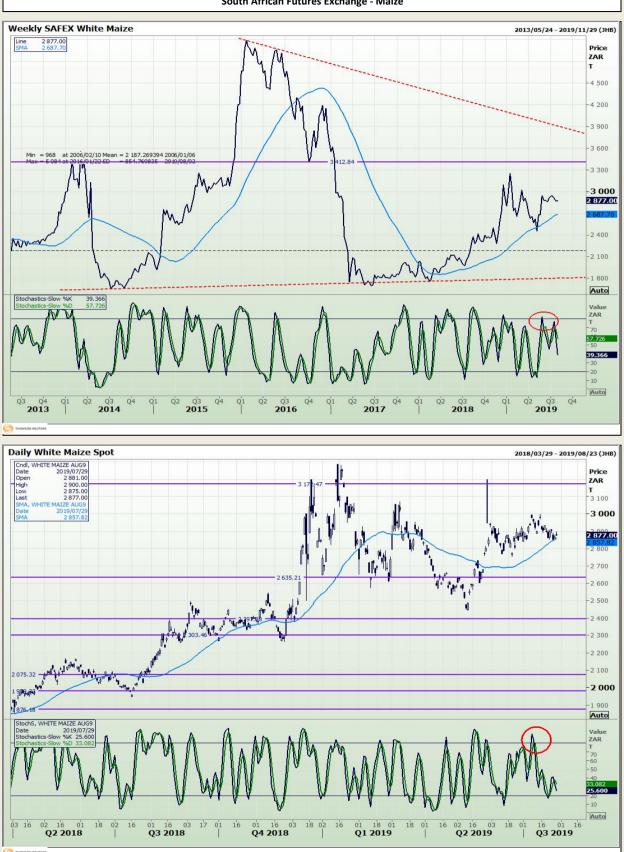

# **Technical Analysis**

South African Futures Exchange - Maize

DISCLAIMER: This report has been prepared by GroCapital Financial Services Pty Ltd, a wholly owned subsidiary of AFGRI Operations Limitedis provided to you for information purposes only.GROCAPITAL AND AFGRI hereby certify that the views expressed in this report were obtained from sources which GROCAPITAL AND AFGRI consider to be reliable.GROCAPITAL AND AFGRI do not make any representations or give any guarantees or warranties, expressed or implied, as to the correctness, accuracy or completeness of the report.Neither GROCAPITAL AND AFGRI, nor any affiliate, nor any of their respective officers, directors, partners or employees, shall assume any liability for any losses arising from errors or omissions in the opnions, forecasts or information, irrespective of whether there has been any negligence by GroCapital and AFGRI, their affiliate, or their respective officers, directors, partners or employees, regardless of whether such damages were foreseen or unforeseen. The information contained in this report is confidential and may be subject to legal privilege. This report is not intended to not should it be taken to create any legal relations or contractual relations.

Market Report : 30 July 2019