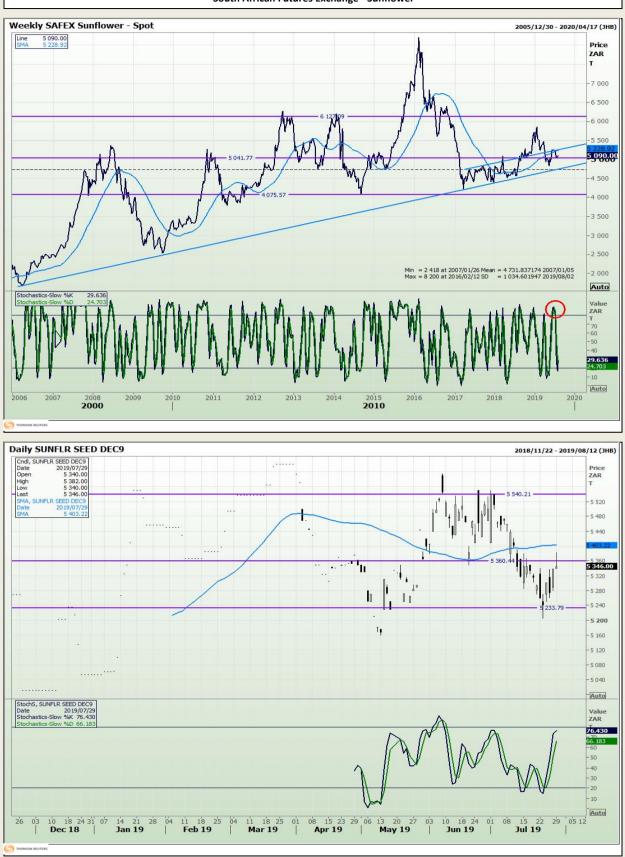

# **Technical Analysis**

South African Futures Exchange - Sunflower

DISCLAIMER: This report has been prepared by GroCapital Financial Services Pty Ltd, a wholly owned subsidiary of AFGRI Operations Limitedis provided to you for information purposes only.GROCAPITAL AND AFGRI hereby certify that the views expressed in this report were obtained from sources which GROCAPITAL AND AFGRI consider to be reliable.GROCAPITAL AND AFGRI do not make any representations or give any guarantees or warranties, expressed or implied, as to the correctness, accuracy or completeness of the report.Neither GROCAPITAL AND AFGRI, nor any affiliate, nor any of their respective officers, directors, partners or employees, respirations in the opinions, forecasts or information, irrespective of whether there has been any negligence by GroCapital and AFGRI, their affiliate, or their respective officers, directors, partners or employees, regardless of whether such damages were foreseen or unforeseen. The information contained in this report is confidential and may be subject to legal privilege. This report is not intended to not should it be taken to create any legal relations or contractual relations.