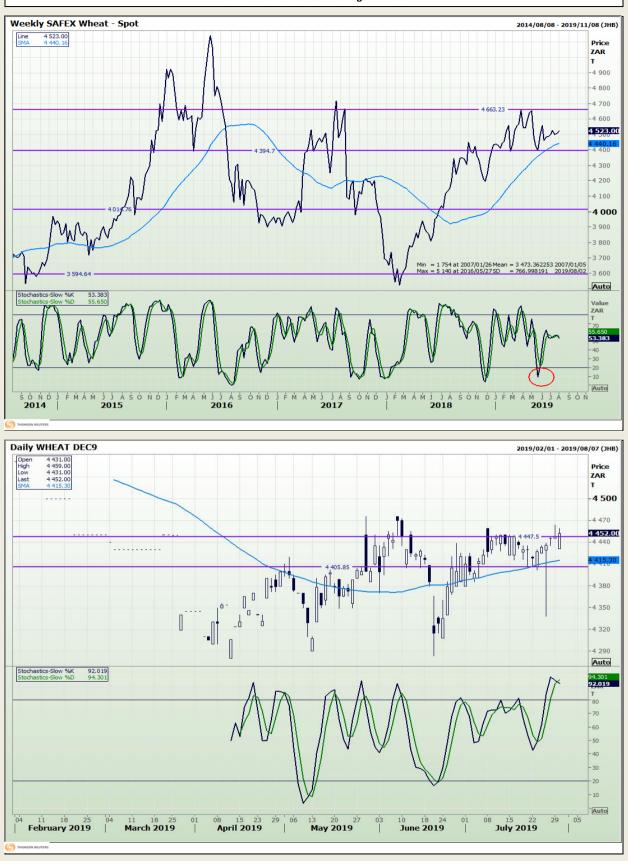

# **Technical Analysis**

South African Futures Exchange - Wheat

DISCLAIMER: This report has been prepared by GroCapital Financial Services Pty Ltd, a wholly owned subsidiary of AFGRI Operations Limitedis provided to you for information purposes only.GROCAPITAL AND AFGRI hereby certify that the views expressed in this report were obtained from sources which GROCAPITAL AND AFGRI consider to be reliable.GROCAPITAL AND AFGRI do not make any representations or give any guarantees or warranties, expressed or implied, as to the correctness, accuracy or completeness of the report.Nether GROCAPITAL AND AFGRI, nor any affiliate, nor any of their respective officers, directors, partners or employees, shall assume any liability for any losses arising from errors or omissions in the opinions, forecasts or information, irrespective of whether there has been any negligence by GroCapital and AFGRI, their affiliate, or their respective officers, directors, partners or employees, regardless of whether such damages were foreseen or unforeseen. The information contained in this report is confidential and may be subject to legal privilege. This report is not intended to not should it be taken to create any legal relations or contractual relations.