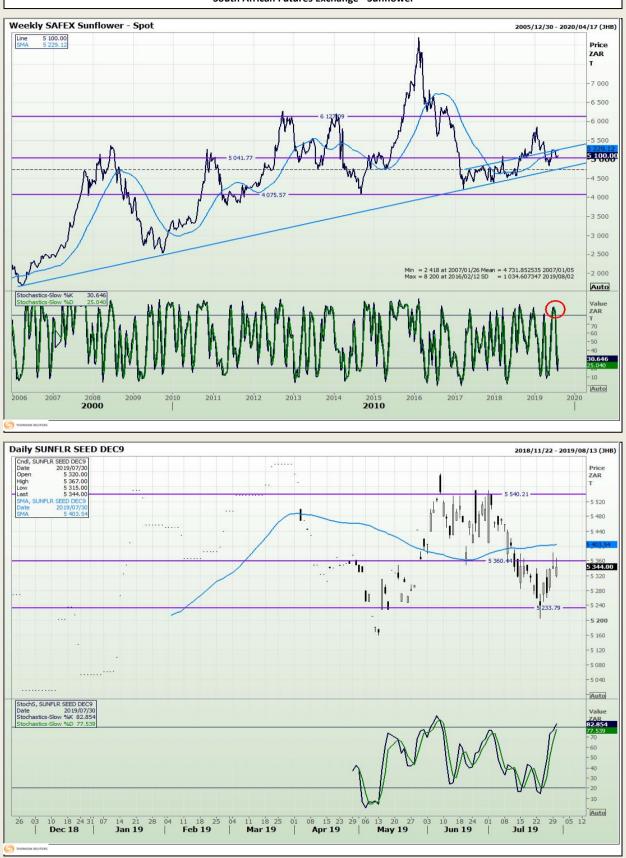

# **Technical Analysis**

South African Futures Exchange - Sunflower

DISCLAIMER: This report has been prepared by GroCapital Financial Services Pty Ltd, a wholly owned subsidiary of AFGRI Operations Limitedis provided to you for information purposes only.GROCAPITAL AND AFGRI hereby certify that the views expressed in this report were obtained from sources which GROCAPITAL AND AFGRI consider to be reliable.GROCAPITAL AND AFGRI do not make any representations or give any guarantees or warranties, expressed or implied, as to the correctness, accuracy or completeness of the report.Neither GROCAPITAL AND AFGRI, nor any affiliate, nor any of their respective officers, directors, partners or employees, shall assume any liability for any losses arising from errors or omissions in the opnions, forecasts or information, irrespective of whether there has been any negligence by GroCapital and AFGRI, their affiliate, or their respective officers, directors, partners or employees, regardless of whether such damages were foreseen or unforeseen. The information contained in this report is confidential and may be subject to legal privilege. This report is not intended to not should it be taken to create any legal relations or contractual relations.