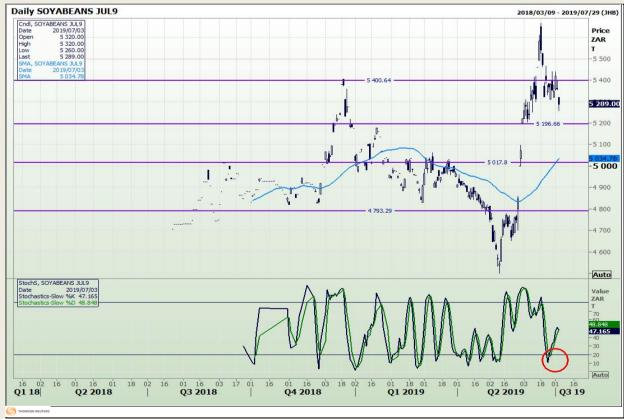

## **Technical Analysis**

**South African Futures Exchange - Soybeans** 

DISCLAIMER: This report has been prepared by GroCapital Financial Services Pty Ltd, a wholly owned subsidiary of AFGRI Operations Limitedis provided to you for information purposes only.GROCAPITAL AND AFGRI hereby certify that the views expressed in this report were obtained from sources which GROCAPITAL AND AFGRI consider to be reliable.GROCAPITAL AND AFGRI do not make any representations or give any guarantees or warranties, expressed or implied, as to the correctness, accuracy or completeness of the report.Net here GROCAPITAL AND AFGRI, nor any of their respective officers, directors, partners or employees shall assume any liability for any losses arising from errors or omissions in the opinions, forecasts or information, irrespective of whether there has been any negligence by GroCapital and AFGRI, their affiliate, or their respective officers, directors, partners or employees, regardless of whether such damages were foreseen or unforeseen. The information contained in this report is confidential and may be subject to legal privilege. This