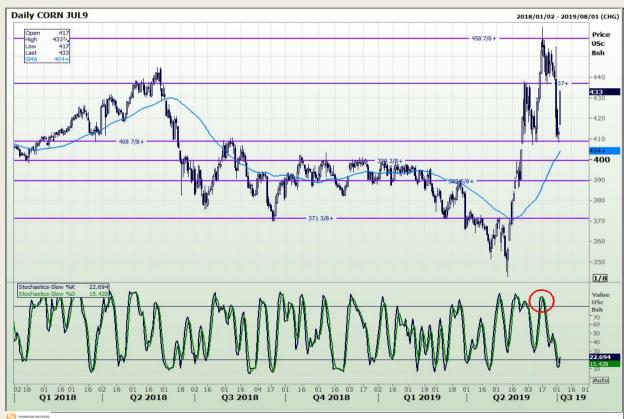

Market Report: 04 July 2019

3rd Floor, AFGRI Building 12 Byls Bridge Boulevard Highveld Extension 73

## **Technical Analysis**

Chicago Board of Trade - Corn

DISCLAIMER: This report has been prepared by GroCapital Financial Services Pty Ltd, a wholly owned subsidiary of AFGRI Operations Limitedis provided to you for information purposes only.GROCAPITAL AND AFGRI hereby certify that the views expressed in this report were obtained from sources which GROCAPITAL AND AFGRI consider to be reliable.GROCAPITAL AND AFGRI do not make any representations or give any guarantees or warranties, expressed or implied, as to the correctness, accuracy or completeness of the report.Neither GROCAPITAL AND AFGRI, on any of their respective officers, directors, partners or employees, shall assume any liability for any losses arising from errors or omissions in the opinions, forecasts or information, irrespective of whether there has been any negligence by GroCapital and AFGRI, their affiliate, or their respective officers, directors, partners or employees, regardless of whether such damages were foreseen or unforeseen. The information contained in this report is confidential and may be subject to legal privilege. This