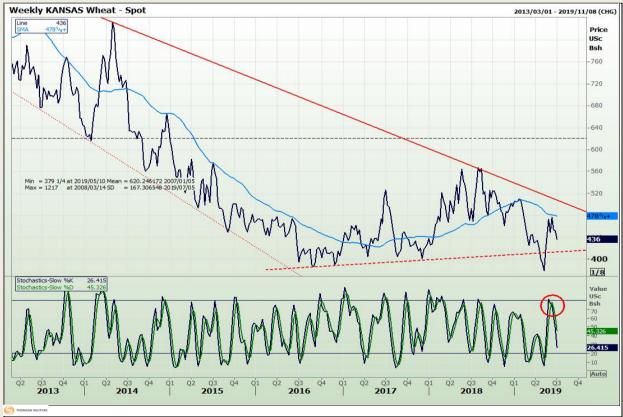

## **Technical Analysis**

Chicago Board of Trade and Kansas Board of Trade - Wheat

DISCLAIMER: This report has been prepared by GroCapital Financial Services Pty Ltd, a wholly owned subsidiary of AFGRI Operations Limitedis provided to you for information purposes only.GROCAPITAL AND AFGRI hereby certify that the views expressed in this report were obtained from sources which GROCAPITAL AND AFGRI consider to be reliable.GROCAPITAL AND AFGRI do not make any representations or give any guarantees or warranties, expressed or implied, as to the correctness, accuracy or completeness of the report.Neither GROCAPITAL AND AFGRI, nor any of their respective officers, directors, partners or employees, shall assume any liability for any losses arising from errors or omissions in the opinions, forecasts or information, irrespective of whether there has been any negligence by GroCapital and AFGRI, their affiliate, or their respective officers, directors, partners or employees, regardless of whether such damages were foreseen or unforeseen. The information contained in this report is confidential and may be subject to legal privilege. This

Market Report: 04 July 2019

3rd Floor, AFGRI Building 12 Byls Bridge Boulevard Highveld Extension 73