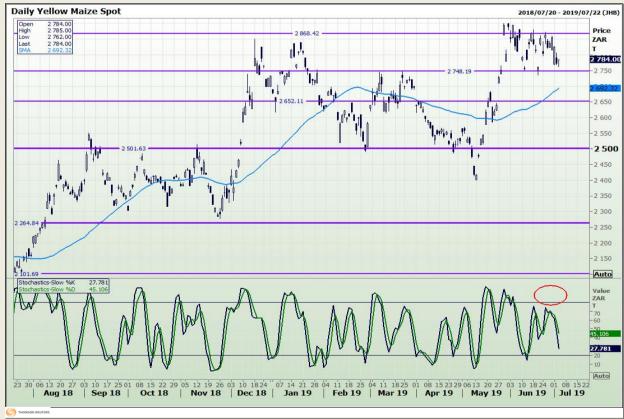

## **Technical Analysis**

South African Futures Exchange - Maize

DISCLAIMER: This report has been prepared by GroCapital Financial Services Pty Ltd, a wholly owned subsidiary of AFGRI Operations Limitedis provided to you for information purposes only.GROCAPITAL AND AFGRI hereby certify that the views expressed in this report were obtained from sources which GROCAPITAL AND AFGRI consider to be reliable.GROCAPITAL AND AFGRI do not make any representations or give any guarantees or warranties, expressed or implied, as to the correctness, accuracy or completeness of the report.Net here GROCAPITAL AND AFGRI, nor any of their respective officers, directors, partners or employees shall assume any liability for any losses arising from errors or omissions in the opinions, forecasts or information, irrespective of whether there has been any negligence by GroCapital and AFGRI, their affiliate, or their respective officers, directors, partners or employees, regardless of whether such damages were foreseen or unforeseen or the information contained in this report is confidential and may be subject to legal privilege. This

Market Report: 04 July 2019

3rd Floor, AFGRI Building 12 Byls Bridge Boulevard Highveld Extension 73