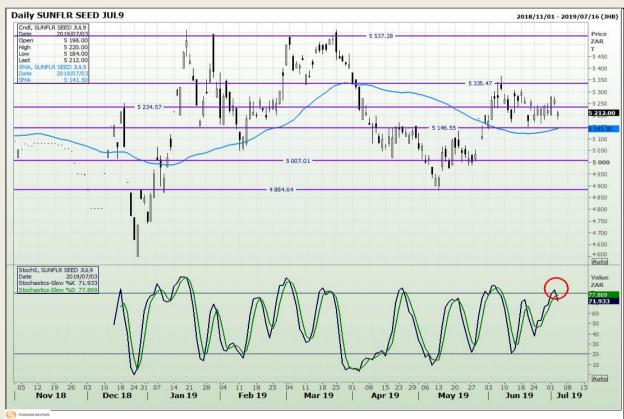

Market Report: 04 July 2019

3rd Floor, AFGRI Building 12 Byls Bridge Boulevard Highveld Extension 73

## **Technical Analysis**

South African Futures Exchange - Sunflower

DISCLAIMER: This report has been prepared by GroCapital Financial Services Pty Ltd, a wholly owned subsidiary of AFGRI Operations Limitedis provided to you for information purposes only.GROCAPITAL AND AFGRI hereby certify that the views expressed in this report were obtained from sources which GROCAPITAL AND AFGRI consider to be reliable.GROCAPITAL AND AFGRI do not make any representations or give any guarantees or warranties, expressed or implied, as to the correctness, accuracy or completeness of the report.Net Hort GROCAPITAL AND AFGRI, nor any of their respective officers, directors, partners or employees, shall assume any liability for any losses arising from errors or omissions in the opinions, forecasts or information, irrespective of whether there has been any negligence by GroCapital and AFGRI, their affiliate, or their respective officers, directors, partners or employees, regardless of whether such damages were foreseen or unforeseen. The information contained in this report is confidential and may be subject to legal privilege. This