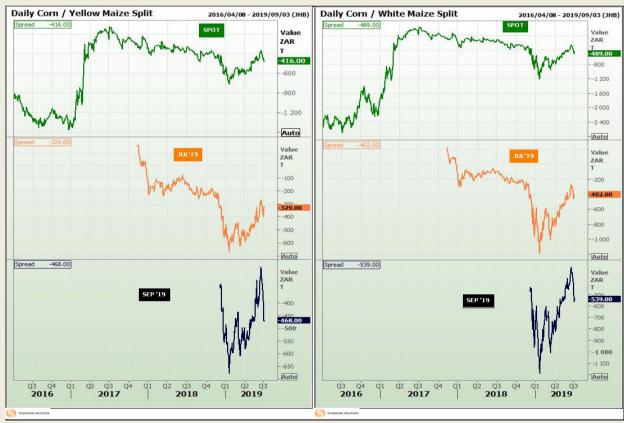

Market Report : 04 July 2019

3rd Floor, AFGRI Building 12 Byls Bridge Boulevard Highveld Extension 73

## **Technical Analysis**

**CBOT / SAFEX Spreads** 

DISCLAIMER: This report has been prepared by GroCapital Financial Services Pty Ltd, a wholly owned subsidiary of AFGRI Operations Limitedis provided to you for information purposes only.GROCAPITAL AND AFGRI hereby certify that the views expressed in this report were obtained from sources which GROCAPITAL AND AFGRI consider to be reliable.GROCAPITAL AND AFGRI do not make any representations or give any guarantees or warranties, expressed or implied, as to the correctness, accuracy or completeness of the report.Neither GROCAPITAL AND AFGRI, nor any affiliate, nor any of their respective officers, directors, partners or employees, shall assume any liability for any losses arising from errors or omissions in the opinions, forecasts or information, irrespective of whether there has been any negligence by GroCapital and AFGRI, their affiliate, or their respective officers, directors, partners or employees, regardless of whether such damages were foreseen or unforeseen. The information contained in this report is confidential and may be subject to legal privilege. This