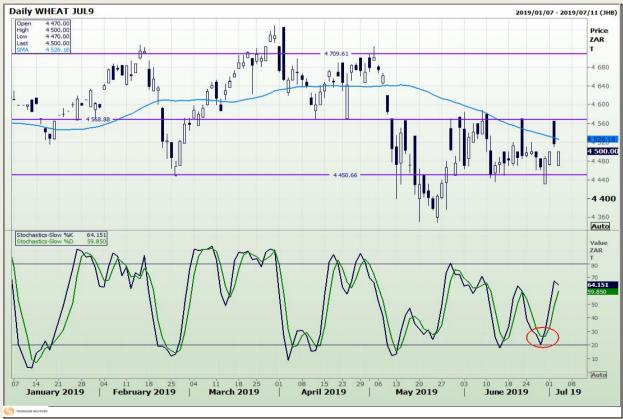

## **Technical Analysis**

South African Futures Exchange - Wheat

DISCLAIMER: This report has been prepared by GroCapital Financial Services Pty Ltd, a wholly owned subsidiary of AFGRI Operations Limitedis provided to you for information purposes only.GROCAPITAL AND AFGRI hereby certify that the views expressed in this report were obtained from sources which GROCAPITAL AND AFGRI consider to be reliable.GROCAPITAL AND AFGRI do not make any representations or give any guarantees or warranties, expressed or implied, as to the correctness, accuracy or completeness of the report.Net Horn GROCAPITAL AND AFGRI, nor any of their respective forces, directors, partners or employees, shall assume any liability for any losses arising from errors or omissions in the opinions, forecasts or information, irrespective of whether there has been any negligence by GroCapital and AFGRI, their affiliate, or their respective officers, directors, partners or employees, regardless of whether such damages were foreseen or unforeseen. The information contained in this report is confidential and may be subject to legal privilege. This