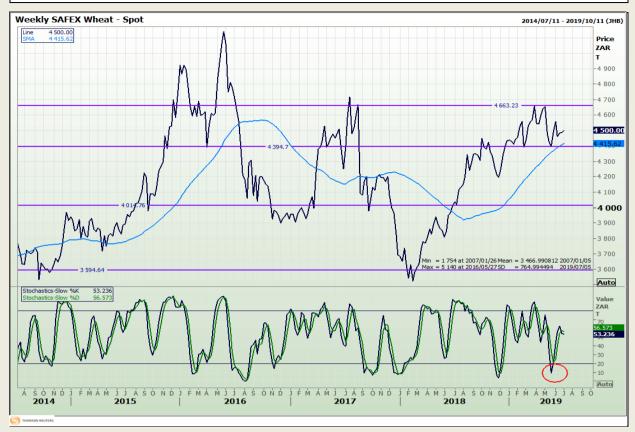

## **Technical Analysis**

South African Futures Exchange - Wheat

DISCLAIMER: This report has been prepared by GroCapital Financial Services Pty Ltd, a wholly owned subsidiary of AFGRI Operations Limitedis provided to you for information purposes only.GROCAPITAL AND AFGRI hereby certify that the views expressed in this report were obtained from sources which GROCAPITAL AND AFGRI consider to be reliable.GROCAPITAL AND AFGRI do not make any representations or give any guarantees or warranties, expressed or implied, as to the correctness, accuracy or completeness of the report.Net Horn GROCAPITAL AND AFGRI, nor any of their respective forces, directors, partners or employees, shall assume any liability for any losses arising from errors or omissions in the opinions, forecasts or information, irrespective of whether there has been any negligence by GroCapital and AFGRI, their affiliate, or their respective officers, directors, partners or employees, regardless of whether such damages were foreseen or unforeseen. The information contained in this report is confidential and may be subject to legal privilege. This

Market Report : 04 July 2019

3rd Floor, AFGRI Building 12 Byls Bridge Boulevard Highveld Extension 73