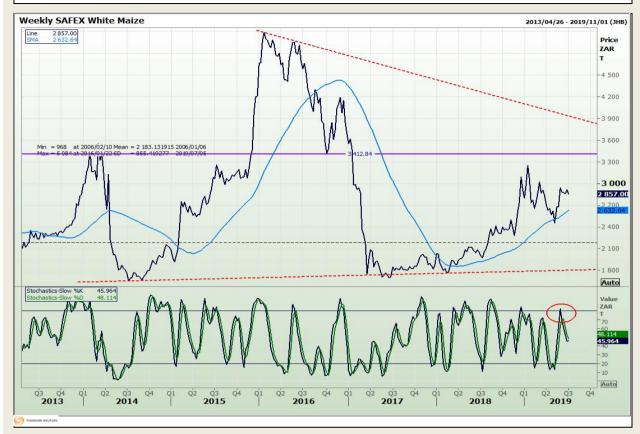

Market Report : 04 July 2019

3rd Floor, AFGRI Building 12 Byls Bridge Boulevard Highveld Extension 73

## **Technical Analysis**

South African Futures Exchange - Maize

DISCLAIMER: This report has been prepared by GroCapital Financial Services Pty Ltd, a wholly owned subsidiary of AFGRI Operations Limitedis provided to you for information purposes only.GROCAPITAL AND AFGRI hereby certify that the views expressed in this report were obtained from sources which GROCAPITAL AND AFGRI consider to be reliable.GROCAPITAL AND AFGRI do not make any representations or give any guarantees or warranties, expressed or implied, as to the correctness, accuracy or completeness of the report.Net Horn GROCAPITAL AND AFGRI, nor any of their respective forces, directors, partners or employees, shall assume any liability for any losses arising from errors or omissions in the opinions, forecasts or information, irrespective of whether there has been any negligence by GroCapital and AFGRI, their affiliate, or their respective officers, directors, partners or employees, regardless of whether such damages were foreseen or unforeseen. The information contained in this report is confidential and may be subject to legal privilege. This