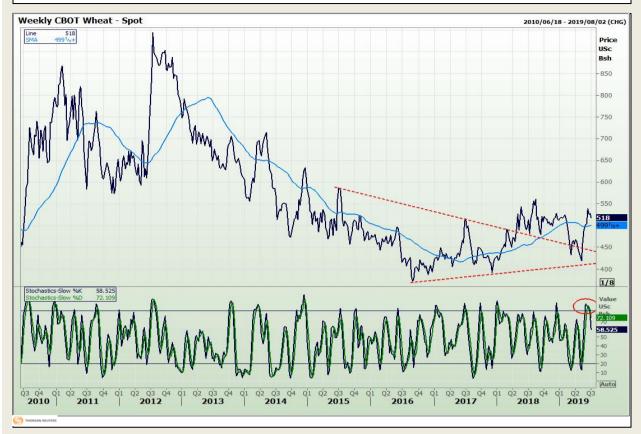

## **Technical Analysis**

Chicago Board of Trade and Kansas Board of Trade - Wheat

DISCLAIMER: This report has been prepared by GroCapital Financial Services Pty Ltd, a wholly owned subsidiary of AFGRI Operations Limitedis provided to you for information purposes only.GROCAPITAL AND AFGRI hereby certify that the views expressed in this report were obtained from sources which GROCAPITAL AND AFGRI consider to be reliable.GROCAPITAL AND AFGRI do not make any representations or give any guarantees or warranties, expressed or implied, as to the correctness, accuracy or completeness of the report.Neither GROCAPITAL AND AFGRI, on any of their respective officers, directors, partners or employees, shall assume any liability for any losses arising from errors or omissions in the opinions, forecasts or information, irrespective of whether there has been any negligence by GroCapital and AFGRI, their affiliate, or their respective officers, directors, partners or employees, regardless of whether such damages were foreseen or unforeseen. The information contained in this report is confidential and may be subject to legal privilege. This

Market Report: 04 July 2019

3rd Floor, AFGRI Building 12 Byls Bridge Boulevard Highveld Extension 73