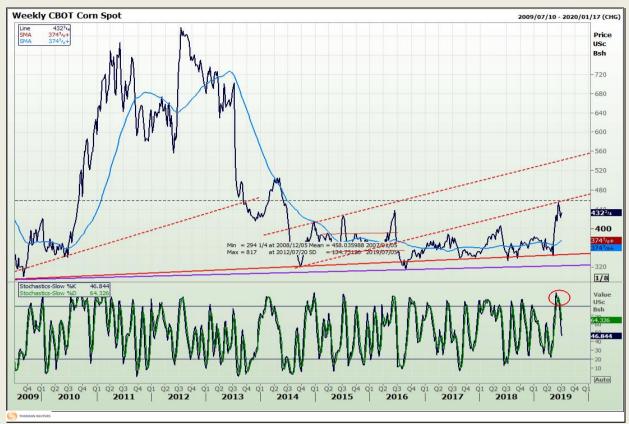

Market Report: 04 July 2019

3rd Floor, AFGRI Building 12 Byls Bridge Boulevard Highveld Extension 73

## **Technical Analysis**

Chicago Board of Trade - Corn

DISCLAIMER: This report has been prepared by GroCapital Financial Services Pty Ltd, a wholly owned subsidiary of AFGRI Operations Limitedis provided to you for information purposes only.GROCAPITAL AND AFGRI hereby certify that the views expressed in this report were obtained from sources which GROCAPITAL AND AFGRI consider to be reliable.GROCAPITAL AND AFGRI do not make any representations or give any guarantees or warranties, expressed or implied, as to the correctness, accuracy or completeness of the report.Neither GROCAPITAL AND AFGRI, on any of their respective officers, directors, partners or employees, shall assume any liability for any losses arising from errors or omissions in the opinions, forecasts or information, irrespective of whether there has been any negligence by GroCapital and AFGRI, their affiliate, or their respective officers, directors, partners or employees, regardless of whether such damages were foreseen or unforeseen. The information contained in this report is confidential and may be subject to legal privilege. This