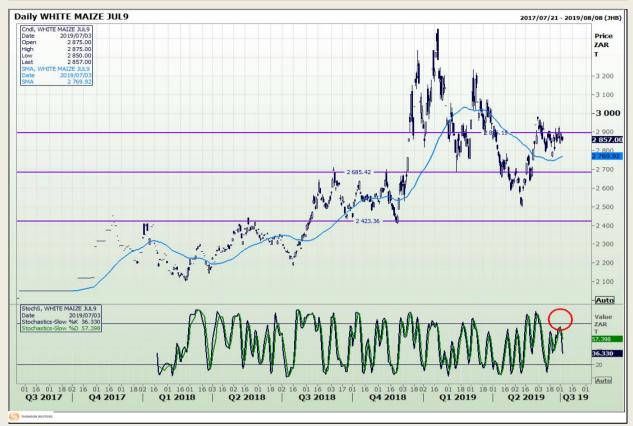

## **Technical Analysis**

South African Futures Exchange - Maize

DISCLAIMER: This report has been prepared by GroCapital Financial Services Pty Ltd, a wholly owned subsidiary of AFGRI Operations Limitedis provided to you for information purposes only.GROCAPITAL AND AFGRI hereby certify that the views expressed in this report were obtained from sources which GROCAPITAL AND AFGRI consider to be reliable.GROCAPITAL AND AFGRI do not make any representations or give any guarantees or warranties, expressed or implied, as to the correctness, accuracy or completeness of the report.Net here GROCAPITAL AND AFGRI, nor any of their respective officers, directors, partners or employees, shall assume any liability for any losses arising from errors or omissions in the opinions, forecasts or information, irrespective of whether there has been any negligence by GroCapital and AFGRI, their affiliate, or their respective officers, directors, partners or employees, regardless of whether such damages were foreseen or unforeseen. The information contained in this report is confidential and may be subject to legal privilege. This

Market Report : 04 July 2019

3rd Floor, AFGRI Building 12 Byls Bridge Boulevard Highveld Extension 73