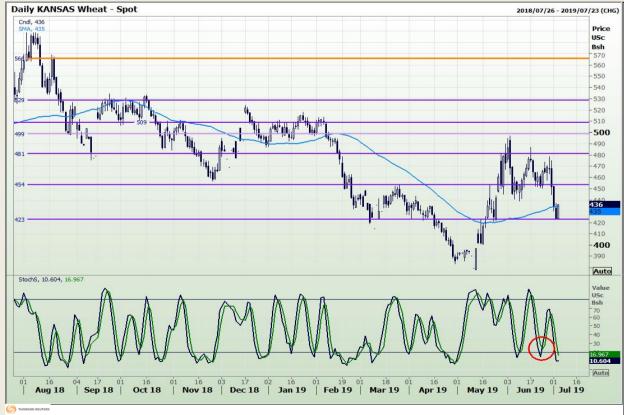

## **Technical Analysis**

Chicago Board of Trade and Kansas Board of Trade - Wheat

DISCLAIMER: This report has been prepared by GroCapital Financial Services Pty Ltd, a wholly owned subsidiary of AFGRI Operations Limitedis provided to you for information purposes only.GROCAPITAL AND AFGRI hereby certify that the views expressed in this report were obtained from sources which GROCAPITAL AND AFGRI consider to be reliable.GROCAPITAL AND AFGRI do not make any representations or give any guarantees or warranties, expressed or implied, as to the correctness, accuracy or completeness of the report.Neither GROCAPITAL AND AFGRI, nor any of their respective officers, directors, partners or employees, shall assume any liability for any losses arising from errors or omissions in the opinions, forecasts or information, irrespective of whether there has been any negligence by GroCapital and AFGRI, their affiliate, or their respective officers, directors, partners or employees, regardless of whether such damages were foreseen or unforeseen. The information contained in this report is confidential and may be subject to legal privilege. This

Market Report: 05 July 2019

3rd Floor, AFGRI Building 12 Byls Bridge Boulevard Highveld Extension 73