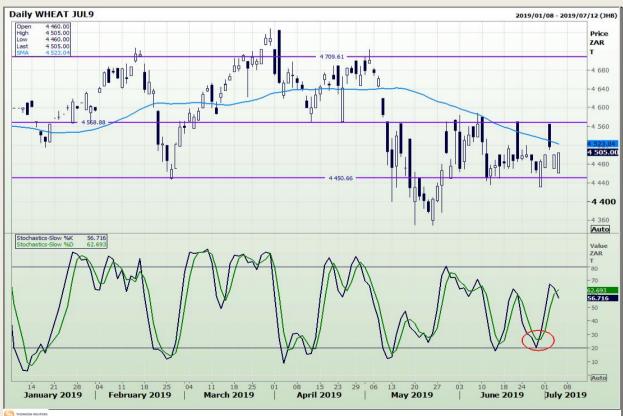

## **Technical Analysis**

South African Futures Exchange - Wheat

DISCLAIMER: This report has been prepared by GroCapital Financial Services Pty Ltd, a wholly owned subsidiary of AFGRI Operations Limitedis provided to you for information purposes only.GROCAPITAL AND AFGRI hereby certify that the views expressed in this report were obtained from sources which GROCAPITAL AND AFGRI consider to be reliable.GROCAPITAL AND AFGRI do not make any representations or give any guarantees or warranties, expressed or implied, as to the correctness, accuracy or completeness of the report.Net Horn GROCAPITAL AND AFGRI, nor any of their respective forces, directors, partners or employees, shall assume any liability for any losses arising from errors or omissions in the opinions, forecasts or information, irrespective of whether there has been any negligence by GroCapital and AFGRI, their affiliate, or their respective officers, directors, partners or employees, regardless of whether such damages were foreseen or unforeseen. The information contained in this report is confidential and may be subject to legal privilege. This

Market Report : 05 July 2019

3rd Floor, AFGRI Building 12 Byls Bridge Boulevard Highveld Extension 73