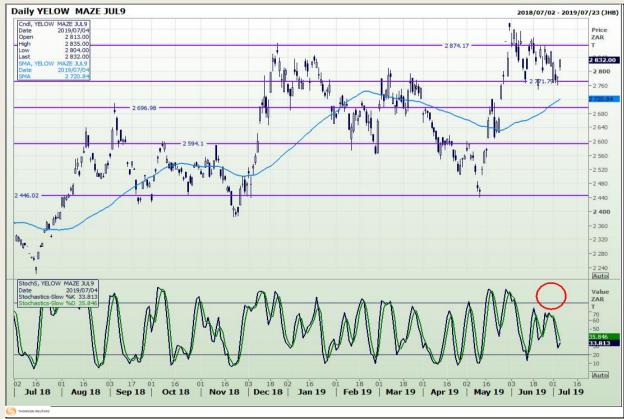

## **Technical Analysis**

South African Futures Exchange - Maize

DISCLAIMER: This report has been prepared by GroCapital Financial Services Pty Ltd, a wholly owned subsidiary of AFGRI Operations Limitedis provided to you for information purposes only.GROCAPITAL AND AFGRI hereby certify that the views expressed in this report were obtained from sources which GROCAPITAL AND AFGRI consider to be reliable.GROCAPITAL AND AFGRI do not make any representations or give any guarantees or warranties, expressed or implied, as to the correctness, accuracy or completeness of the report.Neither GROCAPITAL AND AFGRI, nor any of their respective officers, directors, partners or employees, shall assume any liability for any losses arising from errors or omissions in the opinions, forecasts or information, irrespective of whether there has been any negligence by GroCapital and AFGRI, their affiliate, or their respective officers, directors, partners or employees, regardless of whether such damages were foreseen or unforeseen. The information contained in this report is confidential and may be subject to legal privilege. This