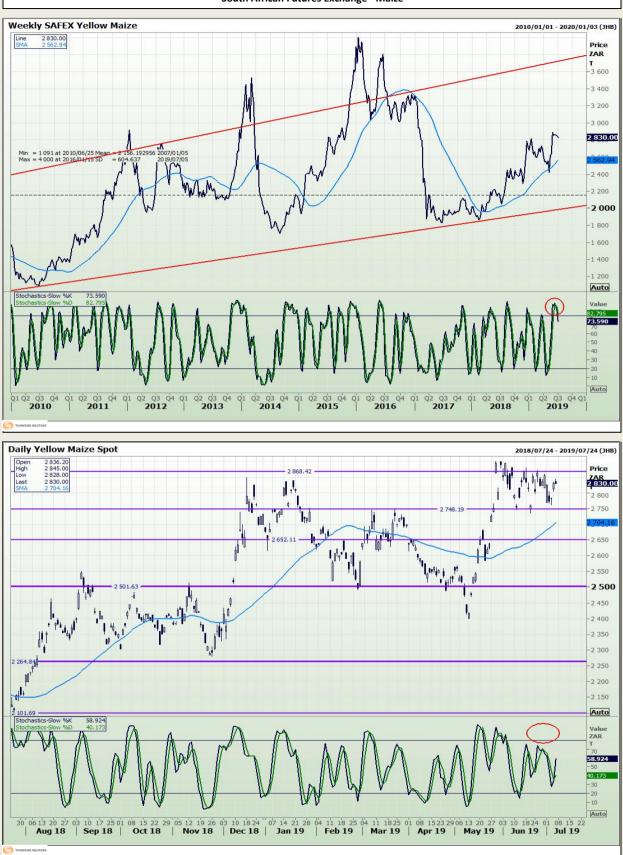

# **Technical Analysis**

South African Futures Exchange - Maize

Market Report : 08 July 2019