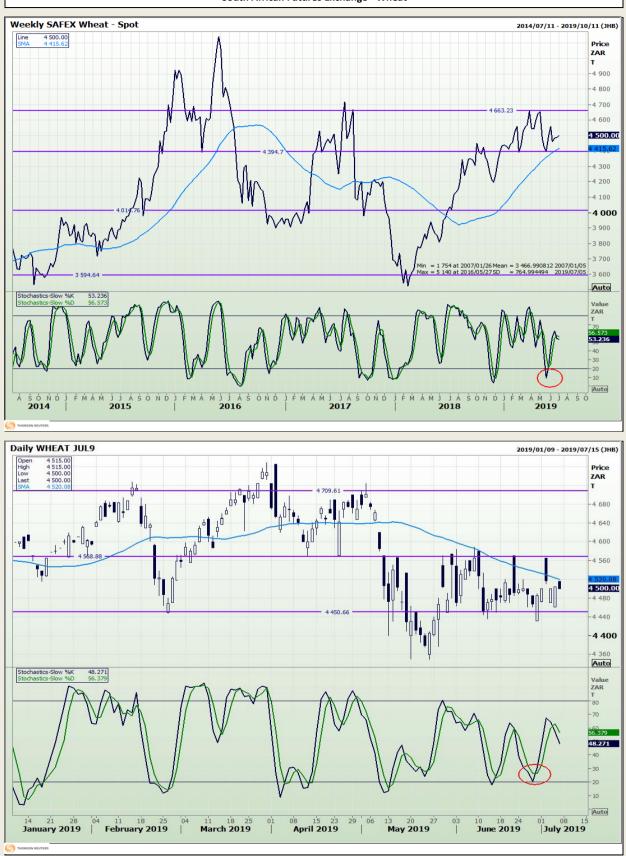

# **Technical Analysis**

South African Futures Exchange - Wheat

Market Report : 08 July 2019