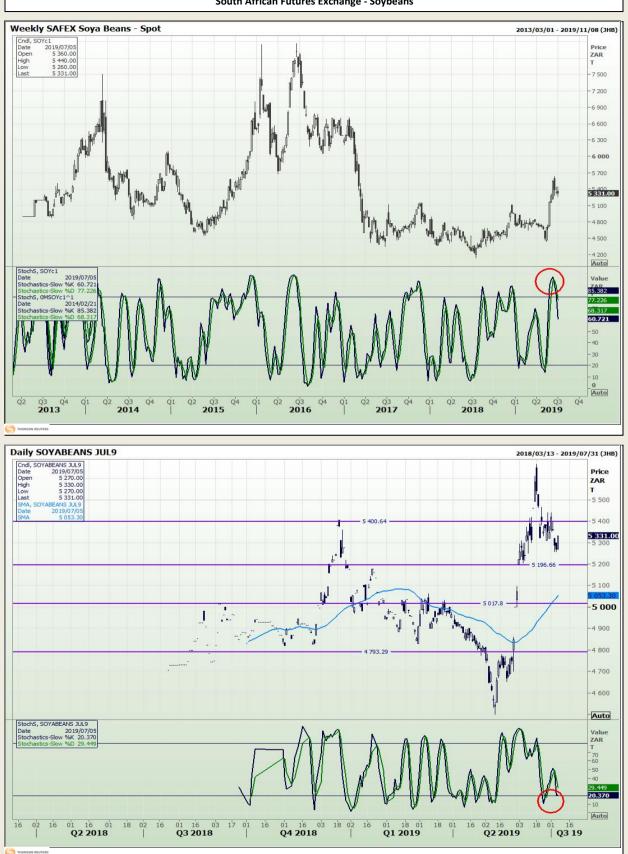

# **Technical Analysis**

South African Futures Exchange - Soybeans

Market Report : 08 July 2019