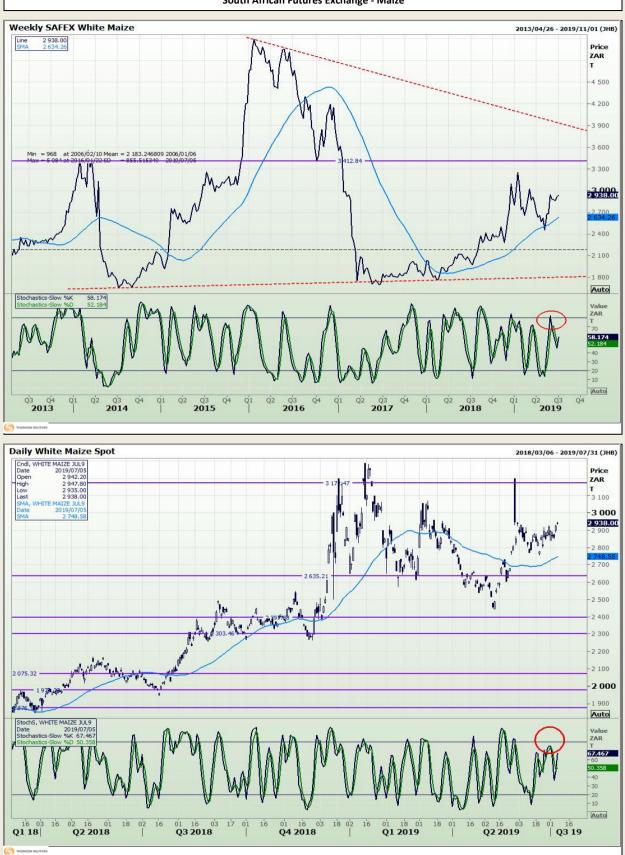

# **Technical Analysis**

South African Futures Exchange - Maize

Market Report : 08 July 2019