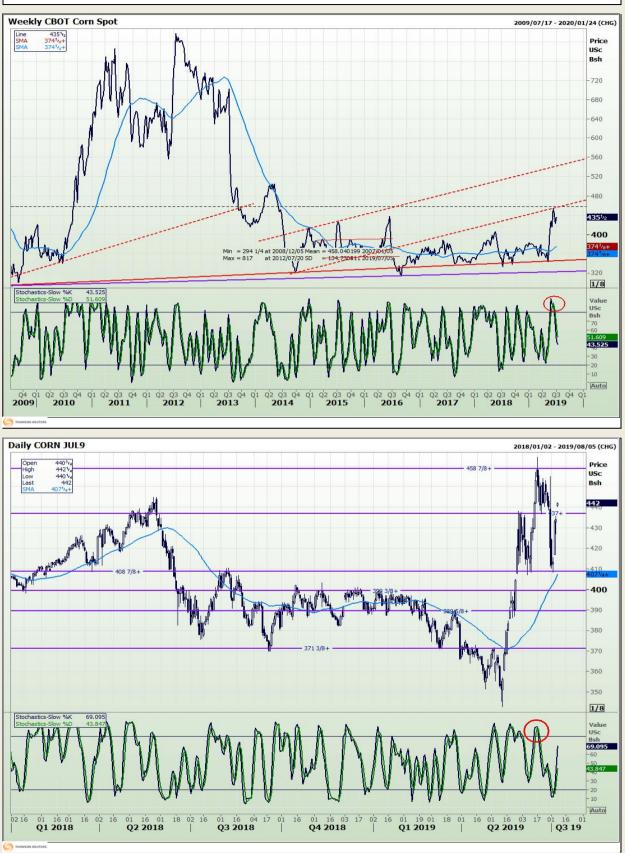

Jannie van Der Watt - 011 063 2729 Susan Mittermeier - 011 063 2720 Willem Peyper - 011 063 2724 Johan Du Toit - 011 063 2723

Market Report : 08 July 2019

**Technical Analysis** 

Chicago Board of Trade - Corn