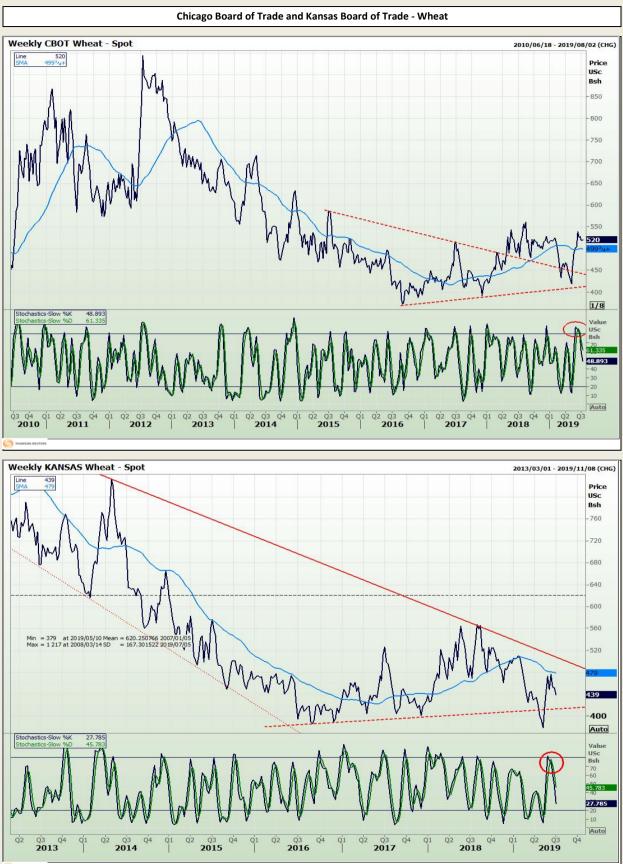

# **Technical Analysis**

South African Futures Exchange - Wheat

Market Report : 08 July 2019

# **Technical Analysis**

Chicago Board of Trade and Kansas Board of Trade - Wheat

16 04 17 01 16 01 16 03 17 02 16 01 19 01 18 01 16 01 16 03 17 01 16 Aug 18 | Sep 18 | Oct 18 | Nov 18 | Dec 18 | Jan 19 | Feb 19 | Mar 19 | Apr 19 | May 19 | Jun 19 | Jul 19