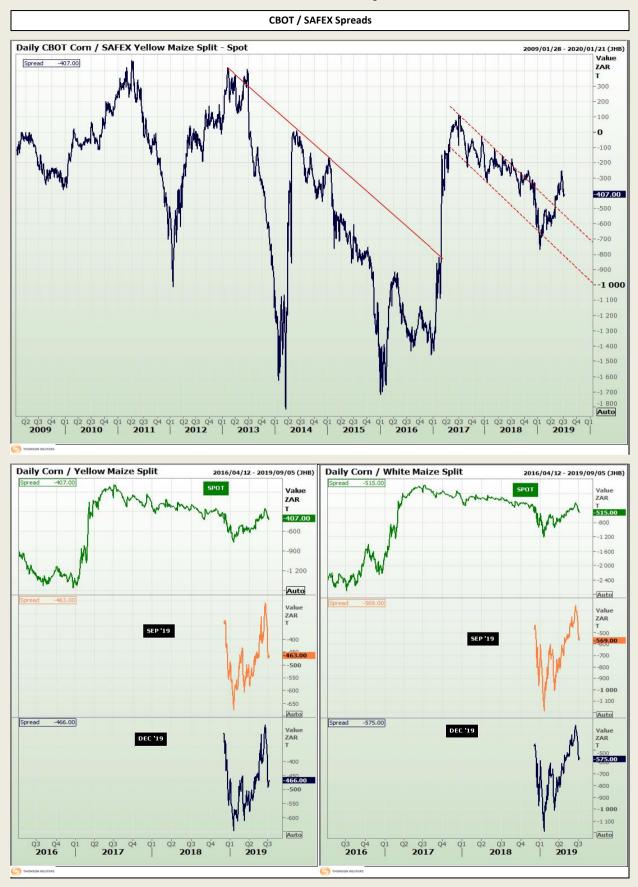

Jannie van Der Watt - 011 063 2729 Susan Mittermeier - 011 063 2720 Willem Peyper - 011 063 2724 Johan Du Toit - 011 063 2723

Market Report : 08 July 2019

**Technical Analysis** 

Chicago Board of Trade - Corn