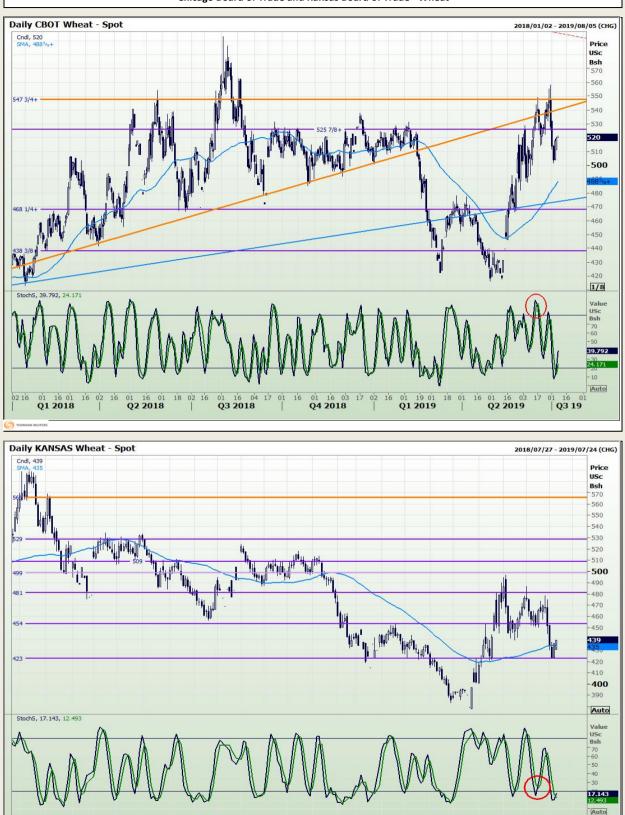

# **Technical Analysis**

Chicago Board of Trade and Kansas Board of Trade - Wheat

16 04 17 01 16 01 16 03 17 02 16 01 19 01 18 01 16 01 16 03 17 01 16 Aug 18 | Sep 18 | Oct 18 | Nov 18 | Dec 18 | Jan 19 | Feb 19 | Mar 19 | Apr 19 | May 19 | Jun 19 | Jul 19