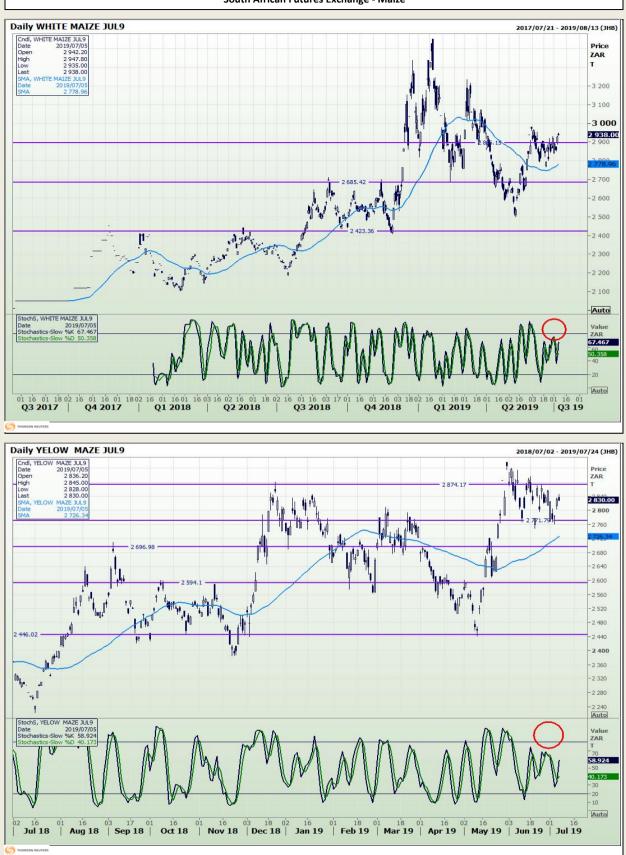

# **Technical Analysis**

South African Futures Exchange - Maize

Market Report : 08 July 2019