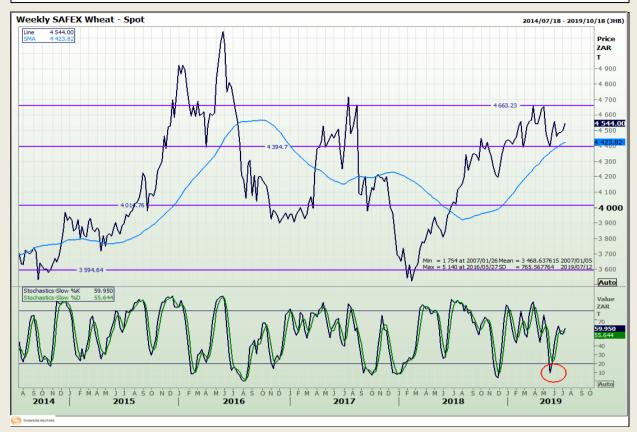

## **Technical Analysis**

South African Futures Exchange - Wheat

DISCLAIMER: This report has been prepared by GroCapital Financial Services Pty Ltd, a wholly owned subsidiary of AFGRI Operations Limitedis provided to you for information purposes only.GROCAPITAL AND AFGRI hereby certify that the views expressed in this report were obtained from sources which GROCAPITAL AND AFGRI consider to be reliable.GROCAPITAL AND AFGRI do not make any representations or give any guarantees or warranties, expressed or implied, as to the correctness, accuracy or completeness of the report.Net Hort GROCAPITAL AND AFGRI, nor any of their respective efficiency, directors, partners or employees shall assume any liability for any losses arising from errors or omissions in the opinions, forecasts or information, irrespective of whether there has been any negligence by GroCapital and AFGRI, their affiliate, or their respective officers, directors, partners or employees, regardless of whether such damages were foreseen or unforeseen. The information contained in this report is confidential and may be subject to legal privilege. This