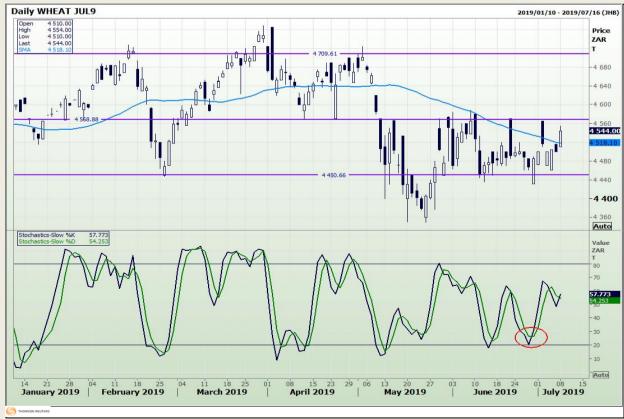

## **Technical Analysis**

South African Futures Exchange - Wheat

DISCLAIMER: This report has been prepared by GroCapital Financial Services Pty Ltd, a wholly owned subsidiary of AFGRI Operations Limitedis provided to you for information purposes only.GROCAPITAL AND AFGRI hereby certify that the views expressed in this report were obtained from sources which GROCAPITAL AND AFGRI consider to be reliable.GROCAPITAL AND AFGRI do not make any representations or give any guarantees or warranties, expressed or implied, as to the correctness, accuracy or completeness of the report.Net Hort GROCAPITAL AND AFGRI, nor any of their respective efficiency, directors, partners or employees shall assume any liability for any losses arising from errors or omissions in the opinions, forecasts or information, irrespective of whether there has been any negligence by GroCapital and AFGRI, their affiliate, or their respective officers, directors, partners or employees, regardless of whether such damages were foreseen or unforeseen. The information contained in this report is confidential and may be subject to legal privilege. This