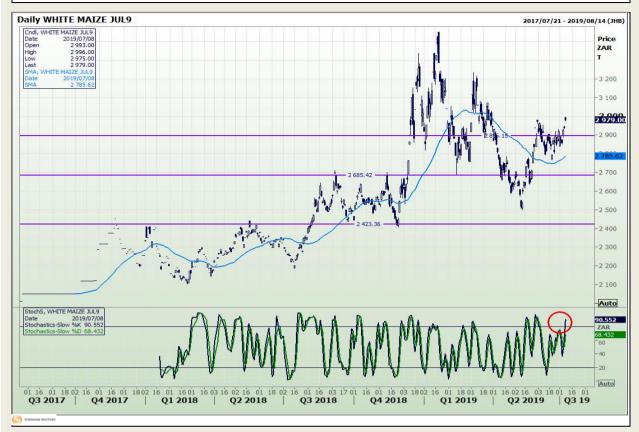

## **Technical Analysis**

South African Futures Exchange - Maize

DISCLAIMER: This report has been prepared by GroCapital Financial Services Pty Ltd, a wholly owned subsidiary of AFGRI Operations Limitedis provided to you for information purposes only.GROCAPITAL AND AFGRI hereby certify that the views expressed in this report were obtained from sources which GROCAPITAL AND AFGRI consider to be reliable.GROCAPITAL AND AFGRI do not make any representations or give any guarantees or warranties, expressed or implied, as to the correctness, accuracy or completeness of the report.Net Hort GROCAPITAL AND AFGRI, nor any of their respective officers, directors, partners or employees, shall assume any liability for any losses arising from errors or omissions in the opinions, forecasts or information, irrespective of whether there has been any negligence by GroCapital and AFGRI, their affiliate, or their respective officers, directors, partners or employees, regardless of whether such damages were foreseen or unforeseen. The information contained in this report is confidential and may be subject to legal privilege. This

Market Report: 09 July 2019

3rd Floor, AFGRI Building 12 Byls Bridge Boulevard Highveld Extension 73