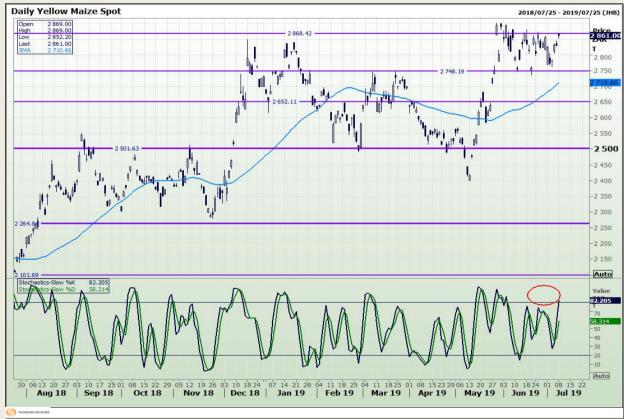

## **Technical Analysis**

South African Futures Exchange - Maize

DISCLAIMER: This report has been prepared by GroCapital Financial Services Pty Ltd, a wholly owned subsidiary of AFGRI Operations Limitedis provided to you for information purposes only.GROCAPITAL AND AFGRI hereby certify that the views expressed in this report were obtained from sources which GROCAPITAL AND AFGRI consider to be reliable.GROCAPITAL AND AFGRI do not make any representations or give any guarantees or warranties, expressed or implied, as to the correctness, accuracy or completeness of the report.Neither GROCAPITAL AND AFGRI, on any of their respective officers, directors, partners or employees, shall assume any liability for any losses arising from errors or omissions in the opinions, forecasts or information, irrespective of whether there has been any negligence by GroCapital and AFGRI, their affiliate, or their respective officers, directors, partners or employees, regardless of whether such damages were foreseen or unforeseen. The information contained in this report is confidential and may be subject to legal privilege. This

Market Report: 09 July 2019

3rd Floor, AFGRI Building 12 Byls Bridge Boulevard Highveld Extension 73