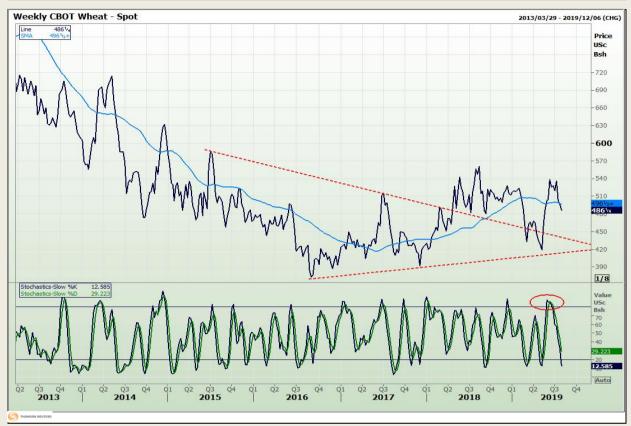

# **Technical Analysis**

Chicago Board of Trade and Kansas Board of Trade - Wheat

DISCLAIMER: This report has been prepared by GroCapital Financial Services Pty Ltd, a wholly owned subsidiary of AFGRI Operations Limitedis provided to you for information purposes only.GROCAPITAL AND AFGRI hereby certify that the views expressed in this report were obtained from sources which GROCAPITAL AND AFGRI consider to be reliable.GROCAPITAL AND AFGRI do not make any representations or give any guarantees or warranties, expressed or implied, as to the correctness, accuracy or completeness of the report.Neither GROCAPITAL AND AFGRI, nor any of their respective officers, directors, partners or employees, shall assume any liability for any losses arising from errors or omissions in the opinions, forecasts or information, irrespective of whether there has been any negligence by GroCapital and AFGRI, their affiliate, or their respective officers, directors, partners or employees, regardless of whether such damages were foreseen or unforeseen. The information contained in this report is confidential and may be subject to legal privilege. This

Market Report: 01 August 2019

3rd Floor, AFGRI Building 12 Byls Bridge Boulevard Highveld Extension 73