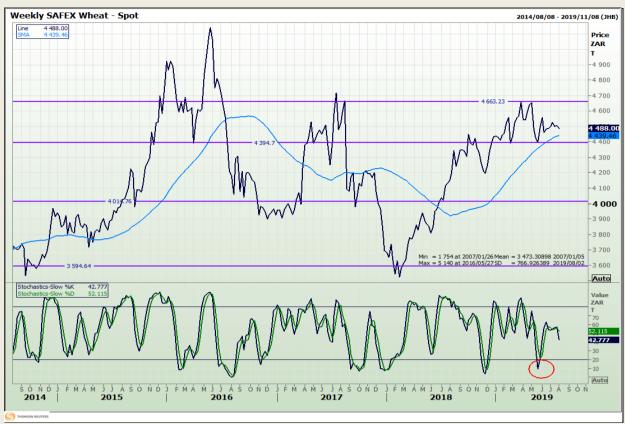

# **Technical Analysis**

South African Futures Exchange - Wheat

DISCLAIMER: This report has been prepared by GroCapital Financial Services Pty Ltd, a wholly owned subsidiary of AFGRI Operations Limitedis provided to you for information purposes only.GROCAPITAL AND AFGRI hereby certify that the views expressed in this report were obtained from sources which GROCAPITAL AND AFGRI consider to be reliable.GROCAPITAL AND AFGRI do not make any representations or give any guarantees or warranties, expressed or implied, as to the correctness, accuracy or completeness of the report.Net Horn GROCAPITAL AND AFGRI, nor any of their respective forces, directors, partners or employees, shall assume any liability for any losses arising from errors or omissions in the opinions, forecasts or information, irrespective of whether there has been any negligence by GroCapital and AFGRI, their affiliate, or their respective officers, directors, partners or employees, regardless of whether such damages were foreseen or unforeseen. The information contained in this report is confidential and may be subject to legal privilege. This

Market Report: 01 August 2019

3rd Floor, AFGRI Building 12 Byls Bridge Boulevard Highveld Extension 73