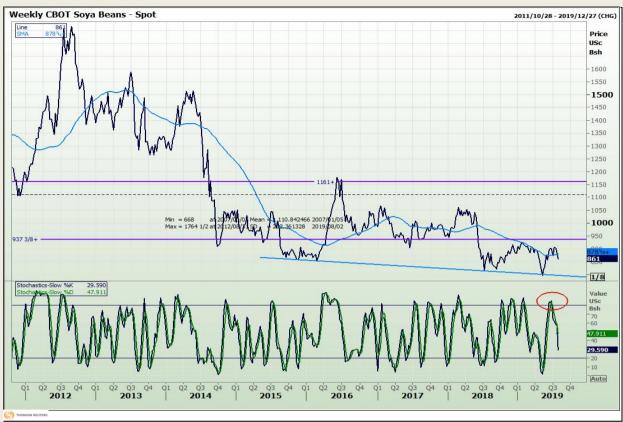

## **Technical Analysis**

Chicago Board of Trade - Soybeans

DISCLAIMER: This report has been prepared by GroCapital Financial Services Pty Ltd, a wholly owned subsidiary of AFGRI Operations Limitedis provided to you for information purposes only.GROCAPITAL AND AFGRI hereby certify that the views expressed in this report were obtained from sources which GROCAPITAL AND AFGRI consider to be reliable.GROCAPITAL AND AFGRI do not make any representations or give any guarantees or warranties, expressed or implied, as to the correctness, accuracy or completeness of the report.Weither GROCAPITAL AND AFGRI, nor any affiliate, nor any of their respective officers, directors, partners or employees arising from errors or omissions in the opinions, forecasts or information, irrespective of whether there has been any negligence by GroCapital and AFGRI, their affiliate, or their respective officers, directors, partners or employees, regardless of whether such damages were foreseen or unforeseen. The information contained in this report is confidential and may be subject to legal privilege. This report is not intended to not should it be taken to create any legal relations or contractual relations.

Market Report: 01 August 2019

3rd Floor, AFGRI Building 12 Byls Bridge Boulevard Highveld Extension 73