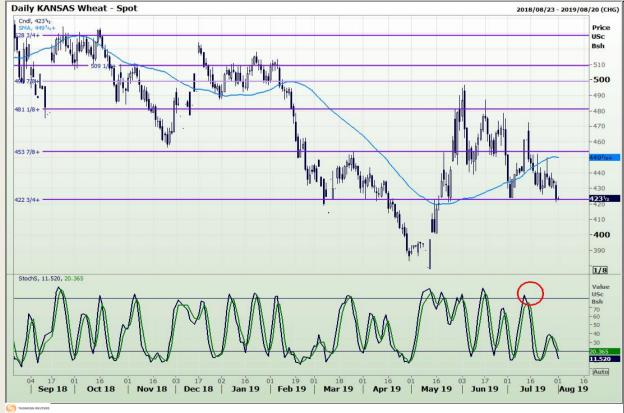

# **Technical Analysis**

Chicago Board of Trade and Kansas Board of Trade - Wheat

DISCLAIMER: This report has been prepared by GroCapital Financial Services Pty Ltd, a wholly owned subsidiary of AFGRI Operations Limitedis provided to you for information purposes only.GROCAPITAL AND AFGRI hereby certify that the views expressed in this report were obtained from sources which GROCAPITAL AND AFGRI consider to be reliable.GROCAPITAL AND AFGRI do not make any representations or give any guarantees or warranties, expressed or implied, as to the correctness, accuracy or completeness of the report.Neither GROCAPITAL AND AFGRI, nor any of their respective officers, directors, partners or employees, shall assume any liability for any losses arising from errors or omissions in the opinions, forecasts or information, irrespective of whether there has been any negligence by GroCapital and AFGRI, their affiliate, or their respective officers, directors, partners or employees, regardless of whether such damages were foreseen or unforeseen. The information contained in this report is confidential and may be subject to legal privilege. This

Market Report: 01 August 2019

3rd Floor, AFGRI Building 12 Byls Bridge Boulevard Highveld Extension 73