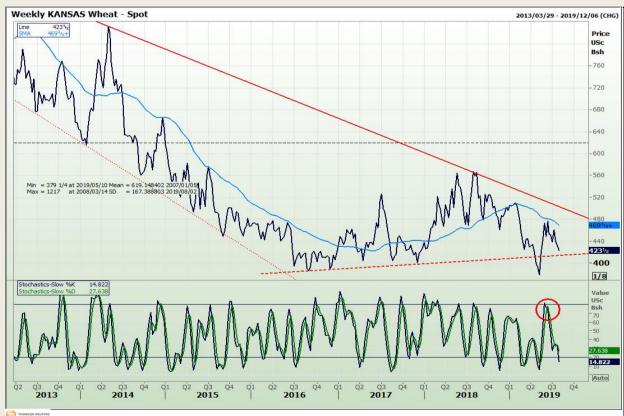

# **Technical Analysis**

Chicago Board of Trade and Kansas Board of Trade - Wheat

DISCLAIMER: This report has been prepared by GroCapital Financial Services Pty Ltd, a wholly owned subsidiary of AFGRI Operations Limitedis provided to you for information purposes only.GROCAPITAL AND AFGRI hereby certify that the views expressed in this report were obtained from sources which GROCAPITAL AND AFGRI consider to be reliable.GROCAPITAL AND AFGRI do not make any representations or give any guarantees or warranties, expressed or implied, as to the correctness, accuracy or completeness of the report.Neither GROCAPITAL AND AFGRI, nor any of their respective officers, directors, partners or employees, shall assume any liability for any losses arising from errors or omissions in the opinions, forecasts or information, irrespective of whether there has been any negligence by GroCapital and AFGRI, their affiliate, or their respective officers, directors, partners or employees, regardless of whether such damages were foreseen or unforeseen. The information contained in this report is confidential and may be subject to legal privilege. This

Market Report: 01 August 2019

3rd Floor, AFGRI Building 12 Byls Bridge Boulevard Highveld Extension 73