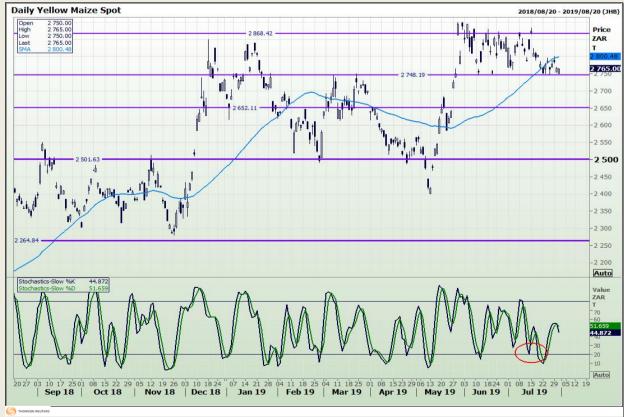

# **Technical Analysis**

South African Futures Exchange - Maize

DISCLAIMER: This report has been prepared by GroCapital Financial Services Pty Ltd, a wholly owned subsidiary of AFGRI Operations Limitedis provided to you for information purposes only.GROCAPITAL AND AFGRI hereby certify that the views expressed in this report were obtained from sources which GROCAPITAL AND AFGRI consider to be reliable.GROCAPITAL AND AFGRI do not make any representations or give any guarantees or warranties, expressed or implied, as to the correctness, accuracy or completeness of the report.Net Hort GROCAPITAL AND AFGRI, nor any of their respective officers, directors, partners or employees shall assume any liability for any losses arising from errors or omissions in the opinions, forecasts or information, irrespective of whether there has been any negligence by GroCapital and AFGRI, their affiliate, or their respective officers, directors, partners or employees, regardless of whether such damages were foreseen or unforeseen. The information contained in this report is confidential and may be subject to legal privilege. This

Market Report: 01 August 2019

3rd Floor, AFGRI Building 12 Byls Bridge Boulevard Highveld Extension 73