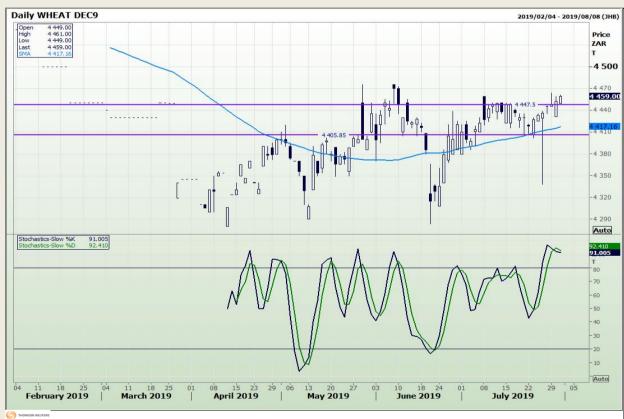

# **Technical Analysis**

South African Futures Exchange - Wheat

DISCLAIMER: This report has been prepared by GroCapital Financial Services Pty Ltd, a wholly owned subsidiary of AFGRI Operations Limitedis provided to you for information purposes only.GROCAPITAL AND AFGRI hereby certify that the views expressed in this report were obtained from sources which GROCAPITAL AND AFGRI consider to be reliable.GROCAPITAL AND AFGRI do not make any representations or give any guarantees or warranties, expressed or implied, as to the correctness, accuracy or completeness of the report.Net Horn GROCAPITAL AND AFGRI, nor any of their respective forces, directors, partners or employees, shall assume any liability for any losses arising from errors or omissions in the opinions, forecasts or information, irrespective of whether there has been any negligence by GroCapital and AFGRI, their affiliate, or their respective officers, directors, partners or employees, regardless of whether such damages were foreseen or unforeseen. The information contained in this report is confidential and may be subject to legal privilege. This

Market Report: 01 August 2019

3rd Floor, AFGRI Building 12 Byls Bridge Boulevard Highveld Extension 73