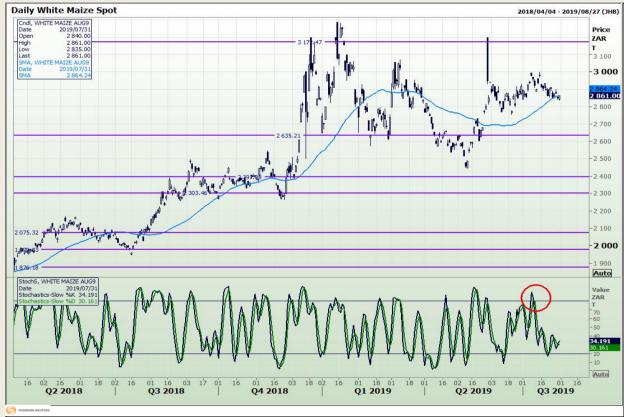

# **Technical Analysis**

South African Futures Exchange - Maize

DISCLAIMER: This report has been prepared by GroCapital Financial Services Pty Ltd, a wholly owned subsidiary of AFGRI Operations Limitedis provided to you for information purposes only.GROCAPITAL AND AFGRI hereby certify that the views expressed in this report were obtained from sources which GROCAPITAL AND AFGRI consider to be reliable.GROCAPITAL AND AFGRI do not make any representations or give any guarantees or warranties, expressed or implied, as to the correctness, accuracy or completeness of the report.Net Hort GROCAPITAL AND AFGRI, nor any of their respective officers, directors, partners or employees shall assume any liability for any losses arising from errors or omissions in the opinions, forecasts or information, irrespective of whether there has been any negligence by GroCapital and AFGRI, their affiliate, or their respective officers, directors, partners or employees, regardless of whether such damages were foreseen or unforeseen. The information contained in this report is confidential and may be subject to legal privilege. This

Market Report: 01 August 2019

3rd Floor, AFGRI Building 12 Byls Bridge Boulevard Highveld Extension 73