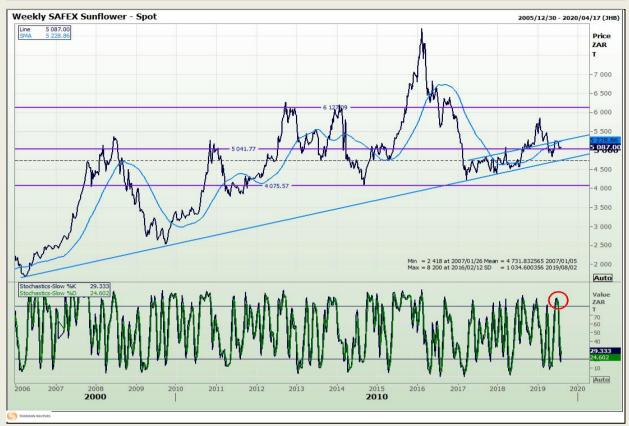

# **Technical Analysis**

South African Futures Exchange - Sunflower

DISCLAIMER: This report has been prepared by GroCapital Financial Services Pty Ltd, a wholly owned subsidiary of AFGRI Operations Limitedis provided to you for information purposes only.GROCAPITAL AND AFGRI hereby certify that the views expressed in this report were obtained from sources which GROCAPITAL AND AFGRI consider to be reliable.GROCAPITAL AND AFGRI do not make any representations or give any guarantees or warranties, expressed or implied, as to the correctness, accuracy or completeness of the report.Net Hort GROCAPITAL AND AFGRI, nor any of their respective forest, directors, partners or employees shall assume any liability for any losses arising from errors or omissions in the opinions, forecasts or information, irrespective of whether there has been any negligence by GroCapital and AFGRI, their affiliate, or their respective officers, directors, partners or employees, regardless of whether such damages were foreseen or unforeseen. The information contained in this report is confidential and may be subject to legal privilege. This