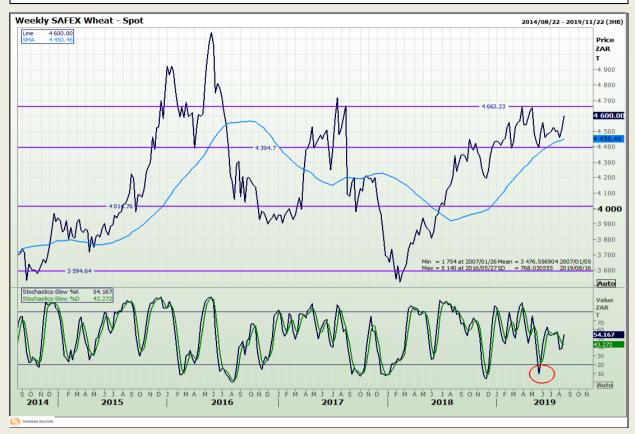

## **Technical Analysis**

South African Futures Exchange - Wheat

Market Report: 14 August 2019

3rd Floor, AFGRI Building 12 Byls Bridge Boulevard Highveld Extension 73