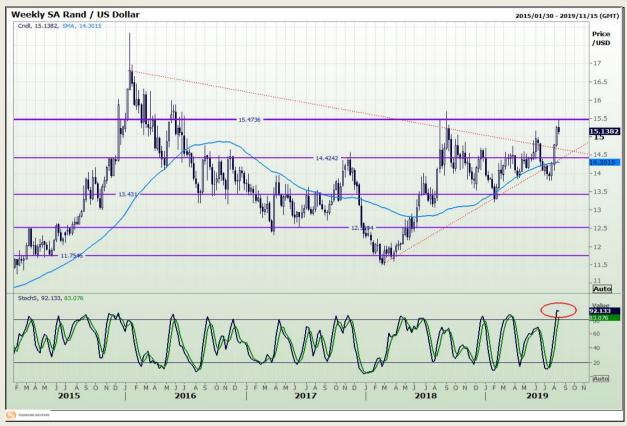

## **Technical Analysis**

Rand / US Dollar

Market Report: 14 August 2019

3rd Floor, AFGRI Building 12 Byls Bridge Boulevard Highveld Extension 73