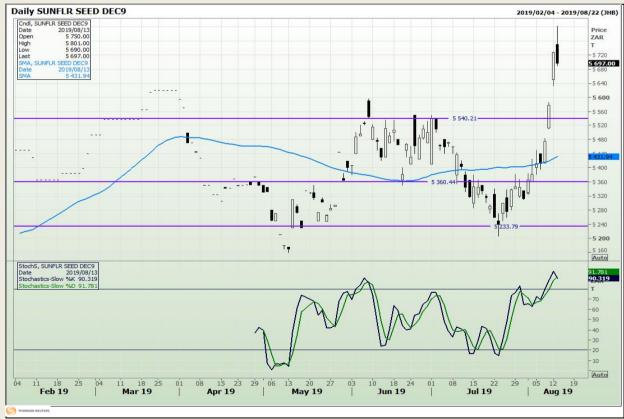

echnical Analysis**

South African Futures Exchange - Wheat







Market Report: 14 August 2019

3rd Floor, AFGRI Building 12 Byls Bridge Boulevard Highveld Extension 73

## **Technical Analysis**

Chicago Board of Trade and Kansas Board of Trade - Wheat







Market Report: 14 August 2019

3rd Floor, AFGRI Building 12 Byls Bridge Boulevard Highveld Extension 73

## **Technical Analysis**

Chicago Board of Trade - Soybeans







Market Report: 14 August 2019

3rd Floor, AFGRI Building 12 Byls Bridge Boulevard Highveld Extension 73

## **Technical Analysis**

**South African Futures Exchange - Soybeans** 







Market Report: 14 August 2019

3rd Floor, AFGRI Building 12 Byls Bridge Boulevard Highveld Extension 73

## **Technical Analysis**

South African Futures Exchange - Sunflower