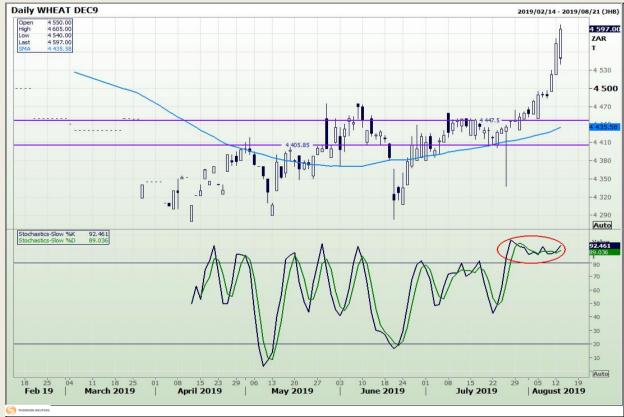

## **Technical Analysis**

South African Futures Exchange - Wheat

Market Report: 14 August 2019

3rd Floor, AFGRI Building 12 Byls Bridge Boulevard Highveld Extension 73