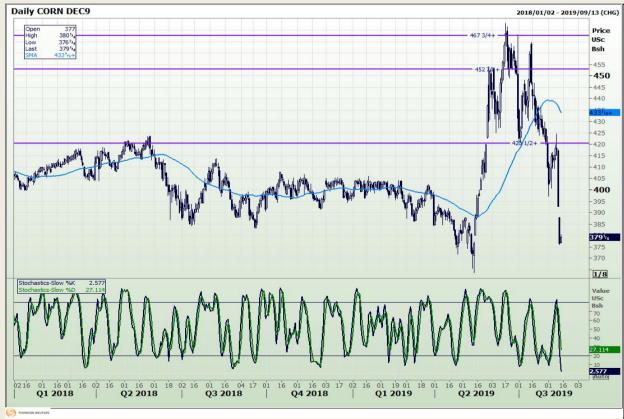

## **Technical Analysis**

Chicago Board of Trade - Corn

Market Report: 14 August 2019

3rd Floor, AFGRI Building 12 Byls Bridge Boulevard Highveld Extension 73