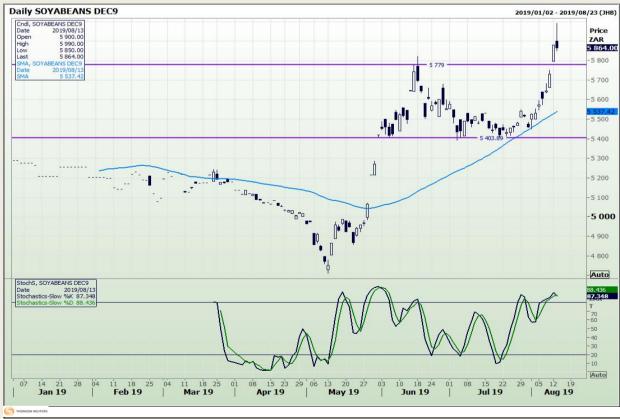

## **Technical Analysis**

Chicago Board of Trade - Soybeans

Market Report: 14 August 2019

3rd Floor, AFGRI Building 12 Byls Bridge Boulevard Highveld Extension 73