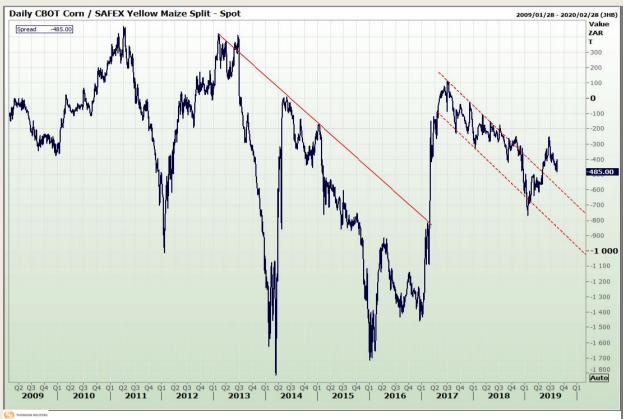

## **Technical Analysis**

**CBOT / SAFEX Spreads** 

Market Report: 14 August 2019

3rd Floor, AFGRI Building 12 Byls Bridge Boulevard Highveld Extension 73