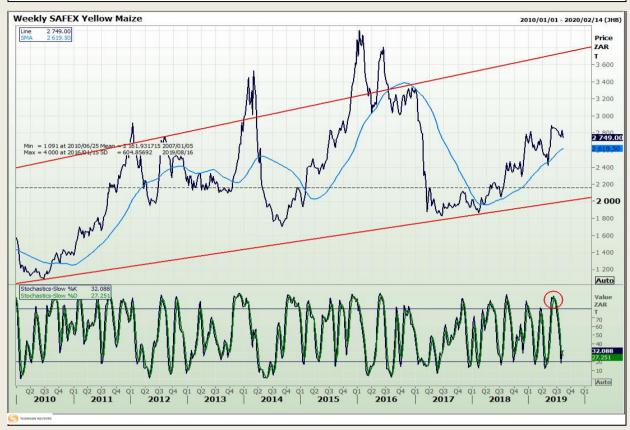

## **Technical Analysis**

South African Futures Exchange - Maize

Market Report: 14 August 2019

3rd Floor, AFGRI Building 12 Byls Bridge Boulevard Highveld Extension 73