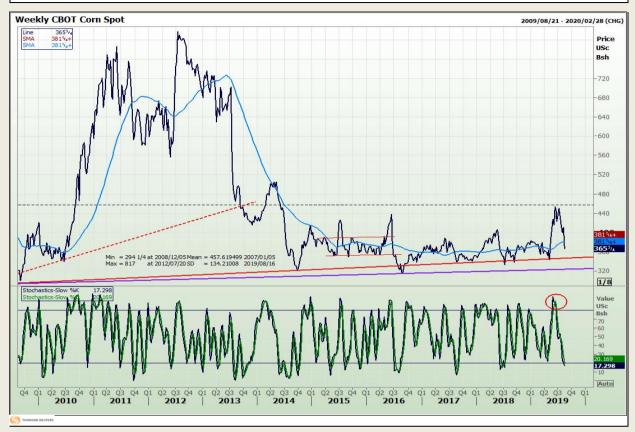

## **Technical Analysis**

Chicago Board of Trade - Corn

Market Report: 14 August 2019

3rd Floor, AFGRI Building 12 Byls Bridge Boulevard Highveld Extension 73