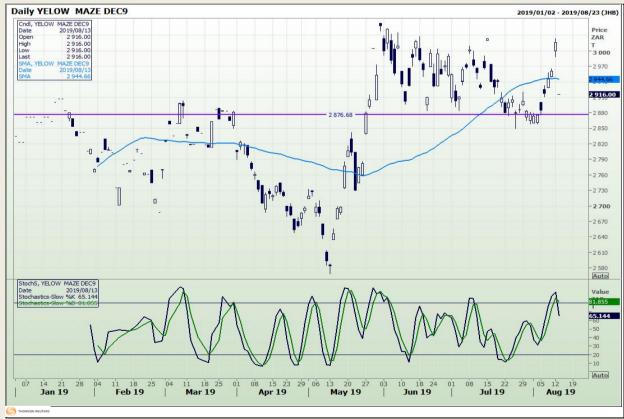

## **Technical Analysis**

South African Futures Exchange - Maize

Market Report: 14 August 2019

3rd Floor, AFGRI Building 12 Byls Bridge Boulevard Highveld Extension 73