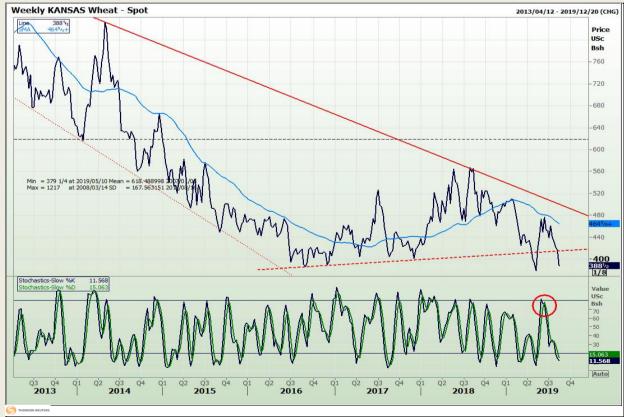

## **Technical Analysis**

Chicago Board of Trade and Kansas Board of Trade - Wheat

Market Report: 14 August 2019

3rd Floor, AFGRI Building 12 Byls Bridge Boulevard Highveld Extension 73