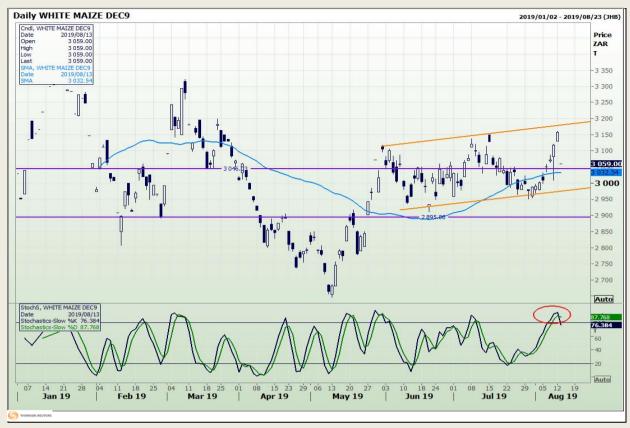

## **Technical Analysis**

South African Futures Exchange - Maize

Market Report: 14 August 2019

3rd Floor, AFGRI Building 12 Byls Bridge Boulevard Highveld Extension 73