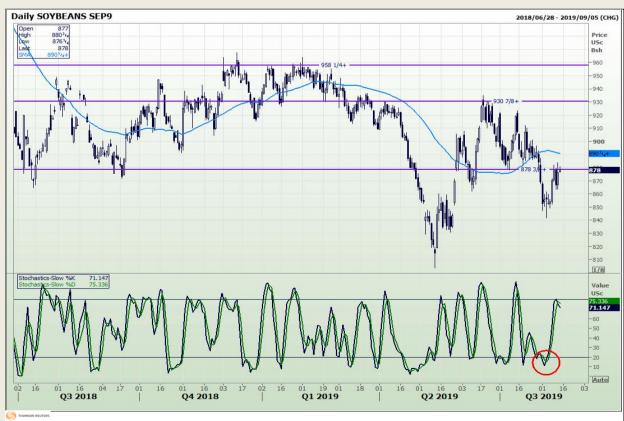

## **Technical Analysis**

Chicago Board of Trade - Soybeans

Market Report: 14 August 2019

3rd Floor, AFGRI Building 12 Byls Bridge Boulevard Highveld Extension 73