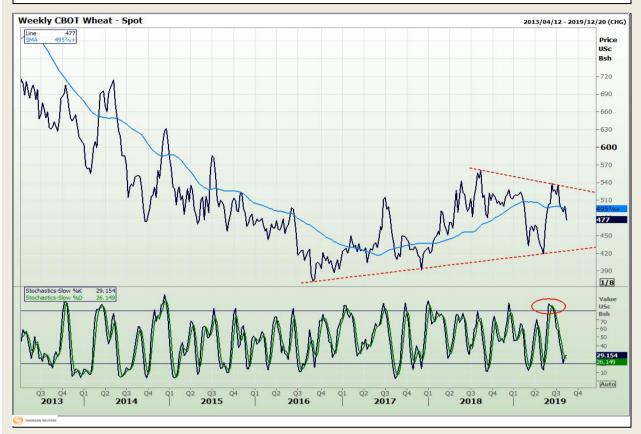

## **Technical Analysis**

Chicago Board of Trade and Kansas Board of Trade - Wheat

Market Report: 14 August 2019

3rd Floor, AFGRI Building 12 Byls Bridge Boulevard Highveld Extension 73