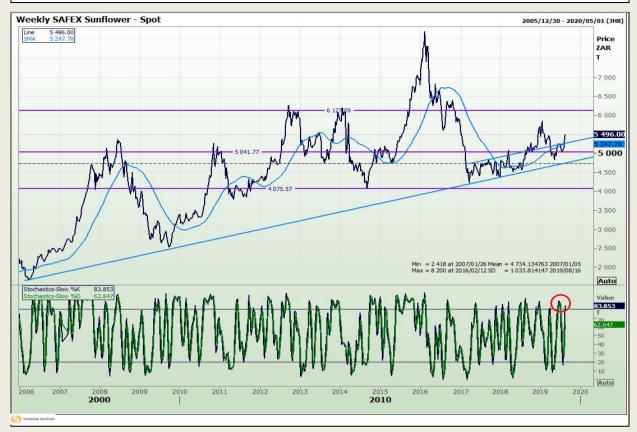

*Technical Analysis**

South African Futures Exchange - Wheat







Market Report: 14 August 2019

3rd Floor, AFGRI Building 12 Byls Bridge Boulevard Highveld Extension 73

## **Technical Analysis**

Chicago Board of Trade and Kansas Board of Trade - Wheat







Market Report: 14 August 2019

3rd Floor, AFGRI Building 12 Byls Bridge Boulevard Highveld Extension 73

## **Technical Analysis**

Chicago Board of Trade - Soybeans







Market Report: 14 August 2019

3rd Floor, AFGRI Building 12 Byls Bridge Boulevard Highveld Extension 73

## **Technical Analysis**

**South African Futures Exchange - Soybeans** 







Market Report: 14 August 2019

3rd Floor, AFGRI Building 12 Byls Bridge Boulevard Highveld Extension 73

## **Technical Analysis**

South African Futures Exchange - Sunflower