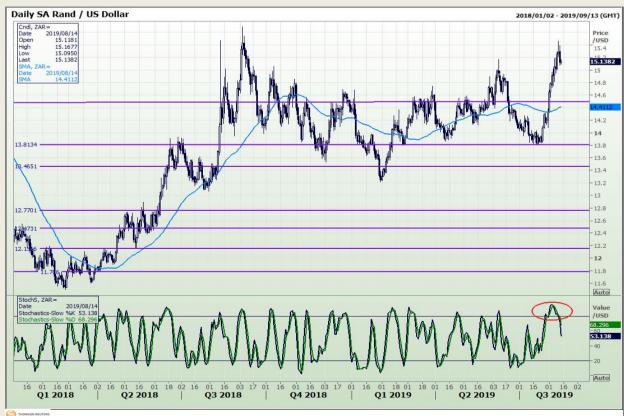

## **Technical Analysis**

Rand / US Dollar

Market Report: 14 August 2019

3rd Floor, AFGRI Building 12 Byls Bridge Boulevard Highveld Extension 73