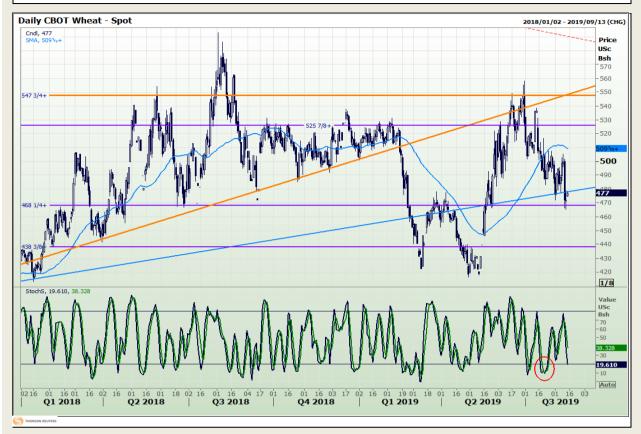

## **Technical Analysis**

Chicago Board of Trade and Kansas Board of Trade - Wheat

Market Report: 14 August 2019

3rd Floor, AFGRI Building 12 Byls Bridge Boulevard Highveld Extension 73