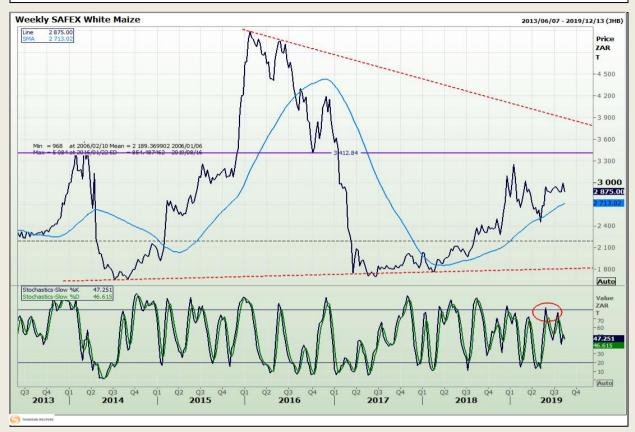

## **Technical Analysis**

South African Futures Exchange - Maize

Market Report: 14 August 2019

3rd Floor, AFGRI Building 12 Byls Bridge Boulevard Highveld Extension 73