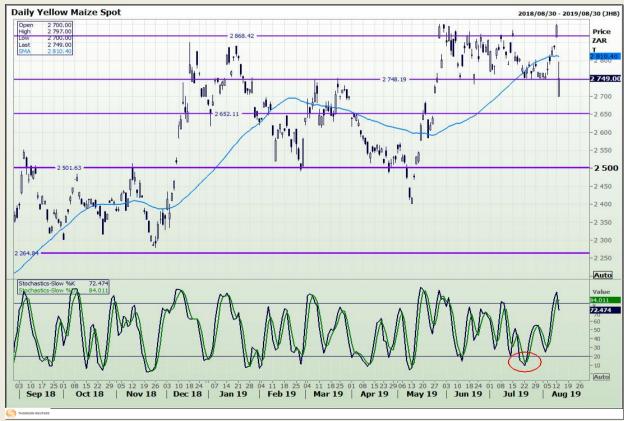

## **Technical Analysis**

South African Futures Exchange - Maize

Market Report: 14 August 2019

3rd Floor, AFGRI Building 12 Byls Bridge Boulevard Highveld Extension 73