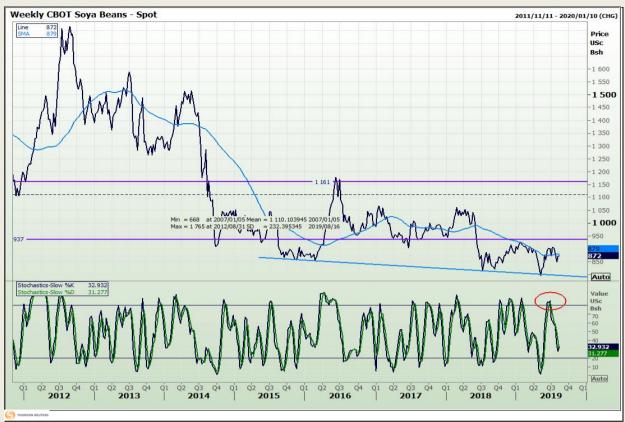

## **Technical Analysis**

Chicago Board of Trade - Soybeans

Market Report: 14 August 2019

3rd Floor, AFGRI Building 12 Byls Bridge Boulevard Highveld Extension 73