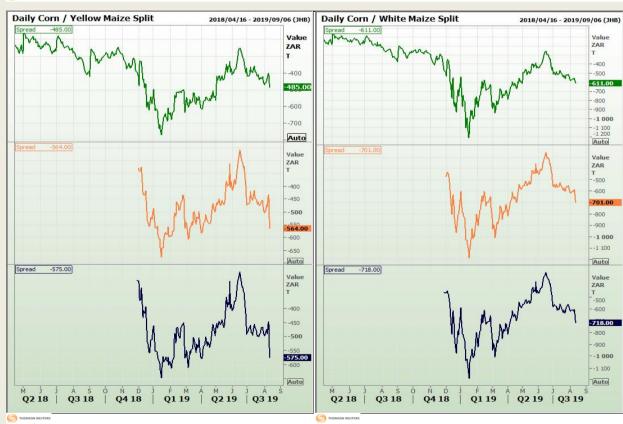

## **Technical Analysis**

**CBOT / SAFEX Spreads** 

Market Report: 14 August 2019

3rd Floor, AFGRI Building 12 Byls Bridge Boulevard Highveld Extension 73