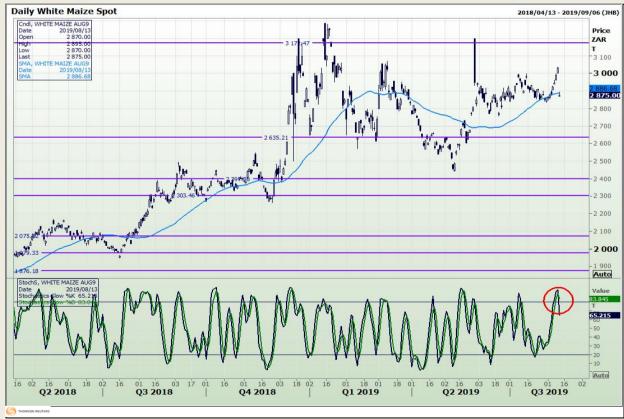

## **Technical Analysis**

South African Futures Exchange - Maize

Market Report: 14 August 2019

3rd Floor, AFGRI Building 12 Byls Bridge Boulevard Highveld Extension 73