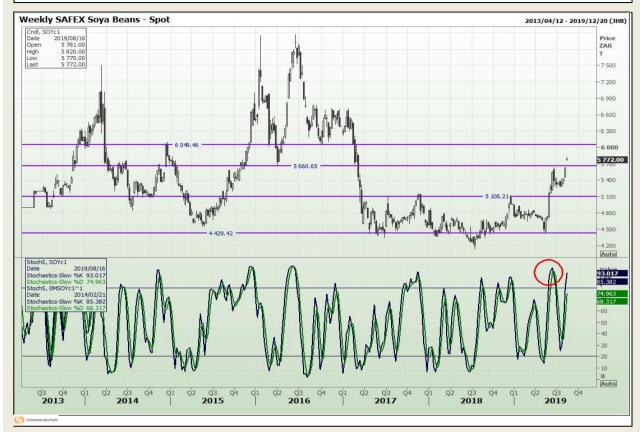

## **Technical Analysis**

**South African Futures Exchange - Soybeans** 

Market Report: 14 August 2019

3rd Floor, AFGRI Building 12 Byls Bridge Boulevard Highveld Extension 73