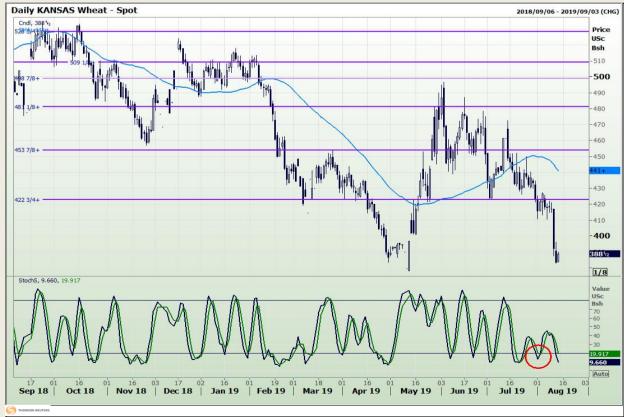

## **Technical Analysis**

Chicago Board of Trade and Kansas Board of Trade - Wheat

Market Report: 14 August 2019

3rd Floor, AFGRI Building 12 Byls Bridge Boulevard Highveld Extension 73