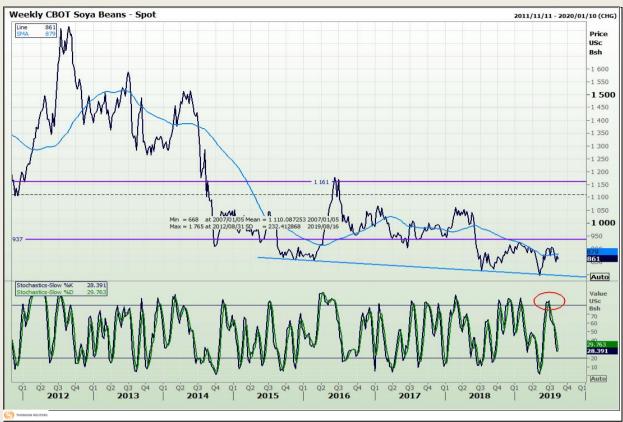

# **Technical Analysis**

Chicago Board of Trade - Soybeans

Market Report: 15 August 2019

3rd Floor, AFGRI Building 12 Byls Bridge Boulevard Highveld Extension 73