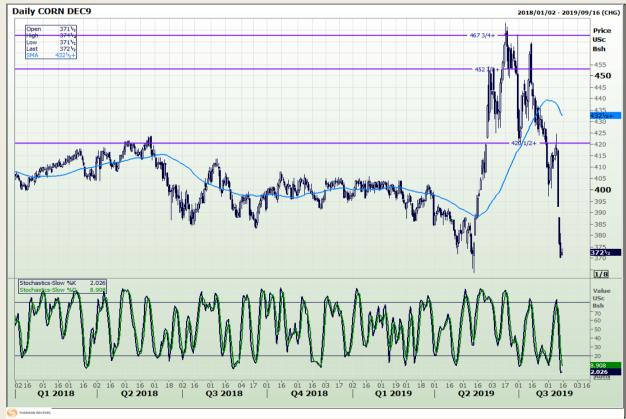

# **Technical Analysis**

Chicago Board of Trade - Corn

Market Report: 15 August 2019

3rd Floor, AFGRI Building 12 Byls Bridge Boulevard Highveld Extension 73