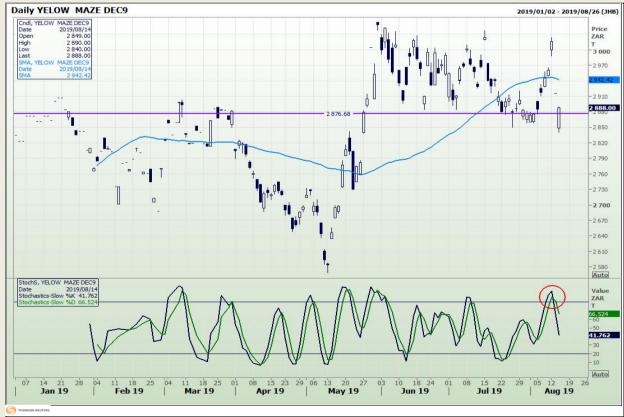

# **Technical Analysis**

South African Futures Exchange - Maize

Market Report: 15 August 2019

3rd Floor, AFGRI Building 12 Byls Bridge Boulevard Highveld Extension 73