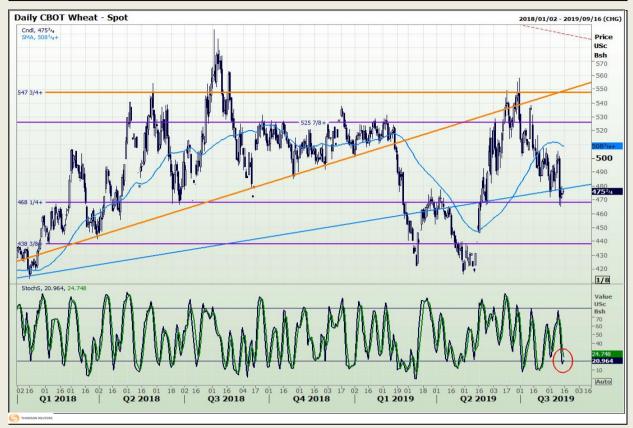

# **Technical Analysis**

Chicago Board of Trade and Kansas Board of Trade - Wheat

Market Report: 15 August 2019

3rd Floor, AFGRI Building 12 Byls Bridge Boulevard Highveld Extension 73