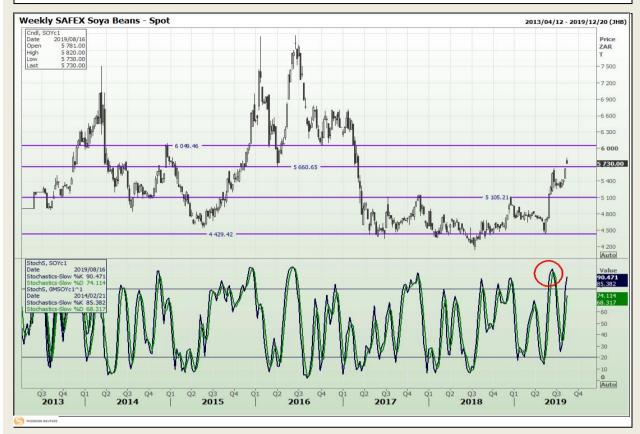

# **Technical Analysis**

**South African Futures Exchange - Soybeans** 

Market Report: 15 August 2019

3rd Floor, AFGRI Building 12 Byls Bridge Boulevard Highveld Extension 73