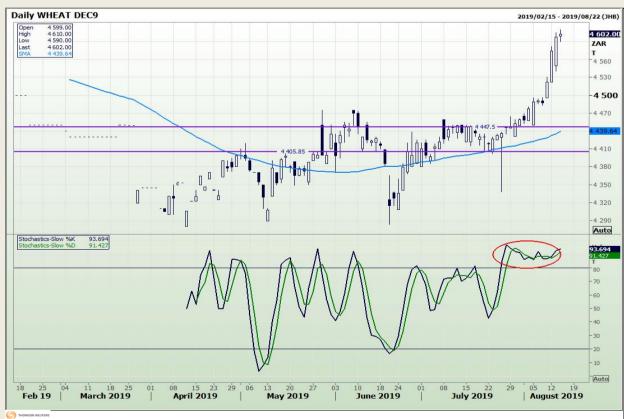

# **Technical Analysis**

South African Futures Exchange - Wheat

Market Report: 15 August 2019

3rd Floor, AFGRI Building 12 Byls Bridge Boulevard Highveld Extension 73