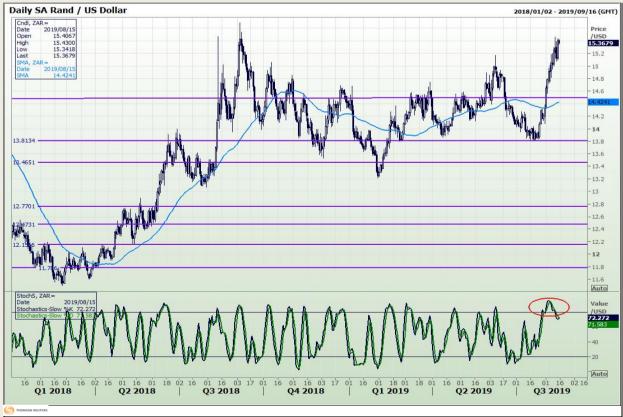

# **Technical Analysis**

Rand / US Dollar

Market Report: 15 August 2019

3rd Floor, AFGRI Building 12 Byls Bridge Boulevard Highveld Extension 73