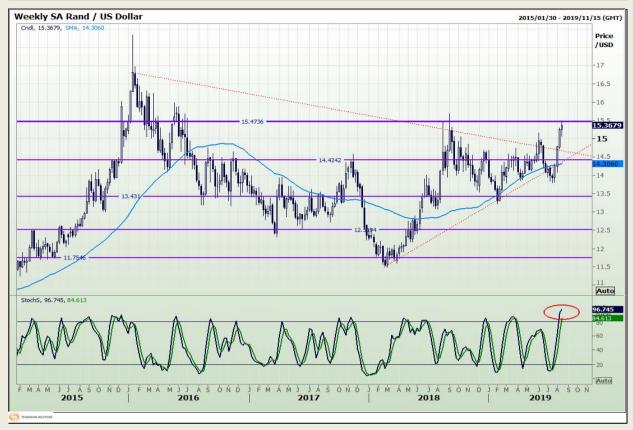

# **Technical Analysis**

Rand / US Dollar

Market Report: 15 August 2019

3rd Floor, AFGRI Building 12 Byls Bridge Boulevard Highveld Extension 73