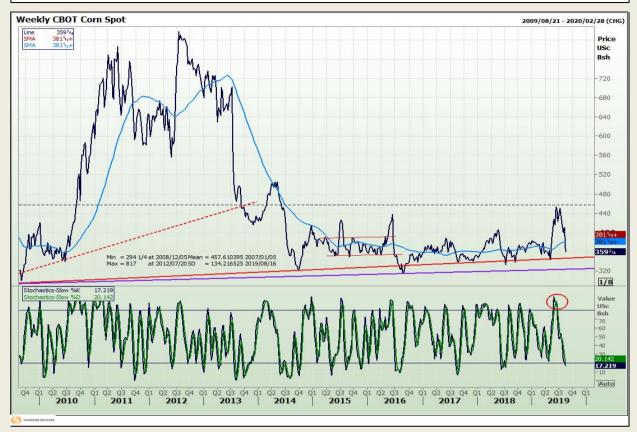

# **Technical Analysis**

Chicago Board of Trade - Corn

Market Report: 15 August 2019

3rd Floor, AFGRI Building 12 Byls Bridge Boulevard Highveld Extension 73