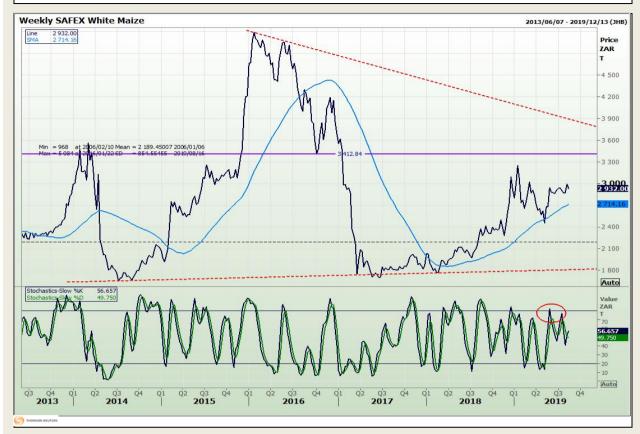

# **Technical Analysis**

South African Futures Exchange - Maize

Market Report: 15 August 2019

3rd Floor, AFGRI Building 12 Byls Bridge Boulevard Highveld Extension 73