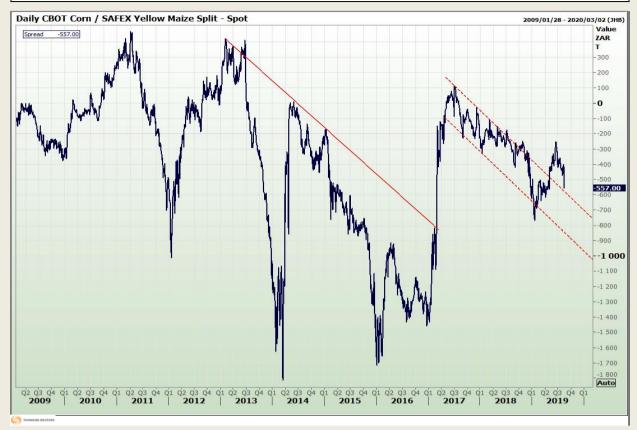

# **Technical Analysis**

**CBOT / SAFEX Spreads** 

Market Report: 15 August 2019

3rd Floor, AFGRI Building 12 Byls Bridge Boulevard Highveld Extension 73