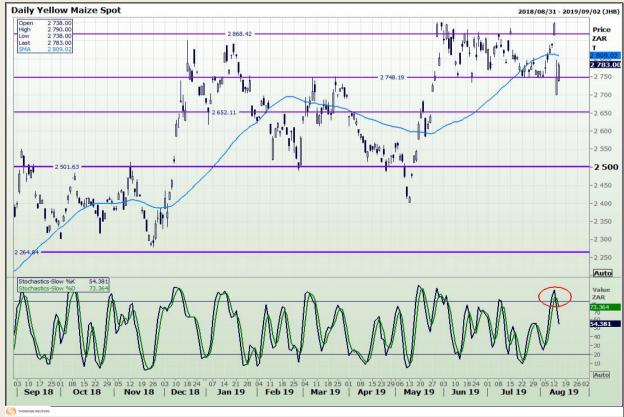

# **Technical Analysis**

South African Futures Exchange - Maize

Market Report: 15 August 2019

3rd Floor, AFGRI Building 12 Byls Bridge Boulevard Highveld Extension 73