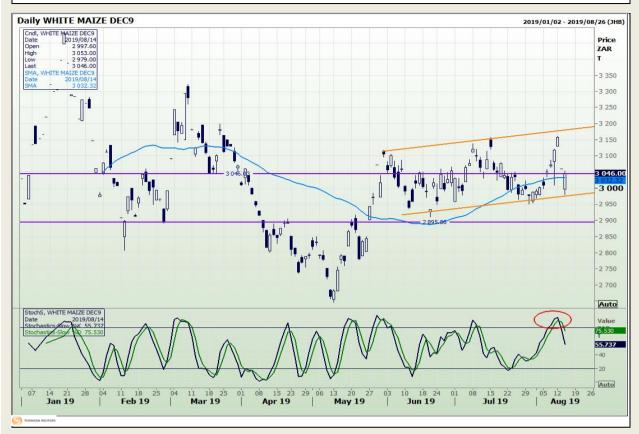

# **Technical Analysis**

South African Futures Exchange - Maize

Market Report: 15 August 2019

3rd Floor, AFGRI Building 12 Byls Bridge Boulevard Highveld Extension 73