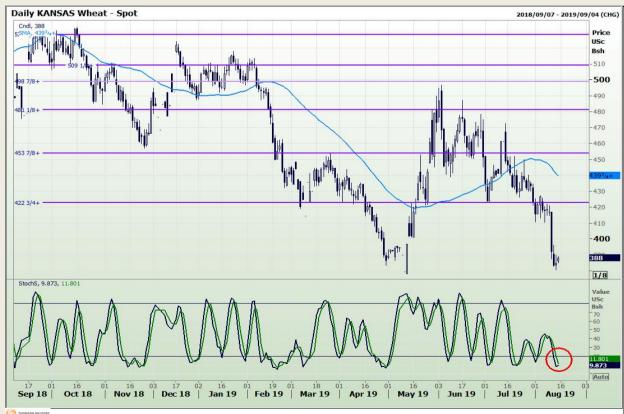

# **Technical Analysis**

Chicago Board of Trade and Kansas Board of Trade - Wheat

Market Report: 15 August 2019

3rd Floor, AFGRI Building 12 Byls Bridge Boulevard Highveld Extension 73