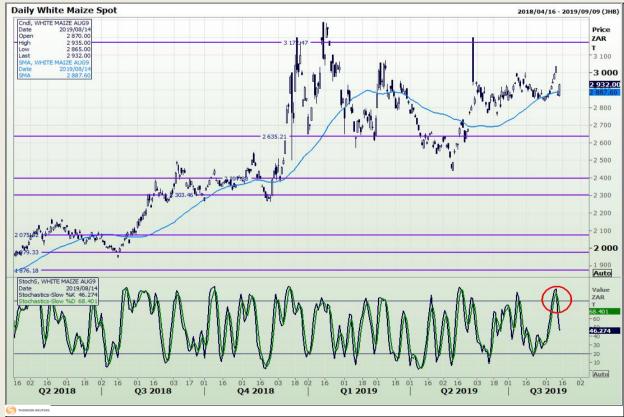

# **Technical Analysis**

South African Futures Exchange - Maize

Market Report: 15 August 2019

3rd Floor, AFGRI Building 12 Byls Bridge Boulevard Highveld Extension 73