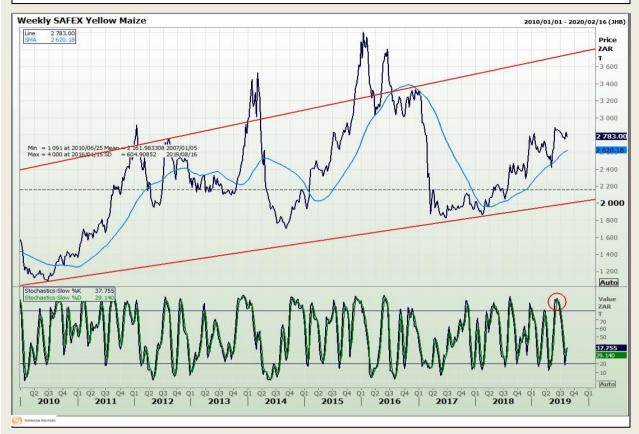

# **Technical Analysis**

South African Futures Exchange - Maize

Market Report: 15 August 2019

3rd Floor, AFGRI Building 12 Byls Bridge Boulevard Highveld Extension 73