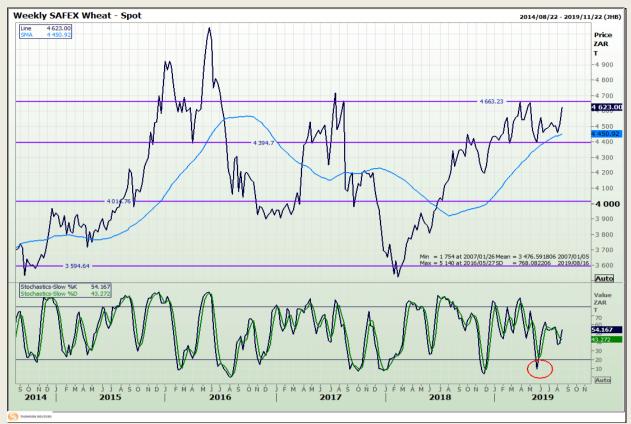

# **Technical Analysis**

South African Futures Exchange - Wheat

Market Report: 15 August 2019

3rd Floor, AFGRI Building 12 Byls Bridge Boulevard Highveld Extension 73