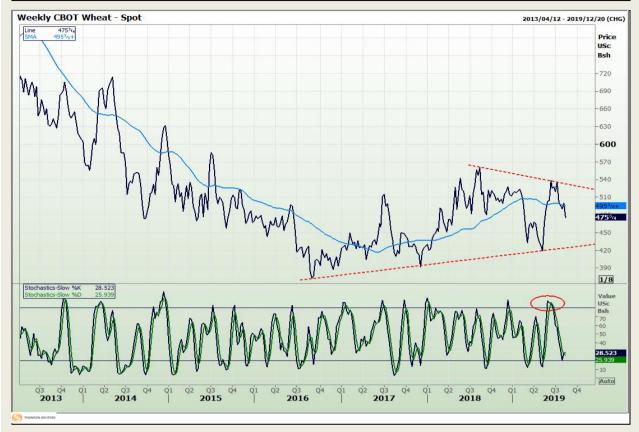

# **Technical Analysis**

Chicago Board of Trade and Kansas Board of Trade - Wheat

Market Report: 15 August 2019

3rd Floor, AFGRI Building 12 Byls Bridge Boulevard Highveld Extension 73