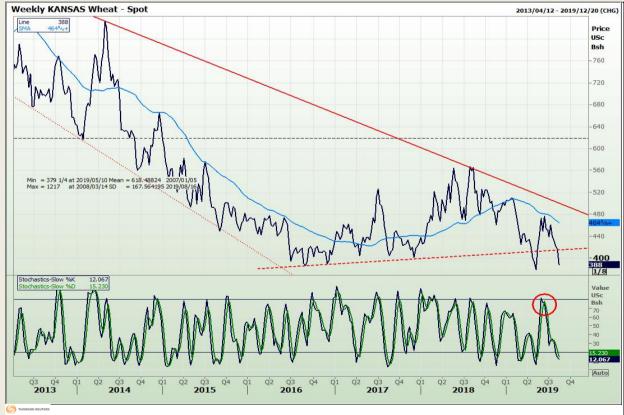

# **Technical Analysis**

Chicago Board of Trade and Kansas Board of Trade - Wheat

Market Report: 15 August 2019

3rd Floor, AFGRI Building 12 Byls Bridge Boulevard Highveld Extension 73