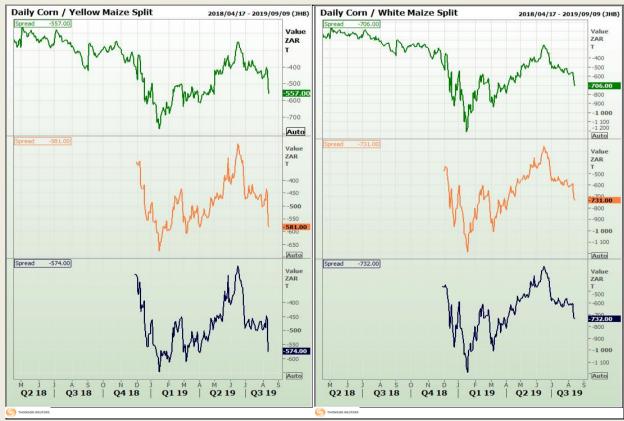

# **Technical Analysis**

**CBOT / SAFEX Spreads** 

Market Report: 15 August 2019

3rd Floor, AFGRI Building 12 Byls Bridge Boulevard Highveld Extension 73