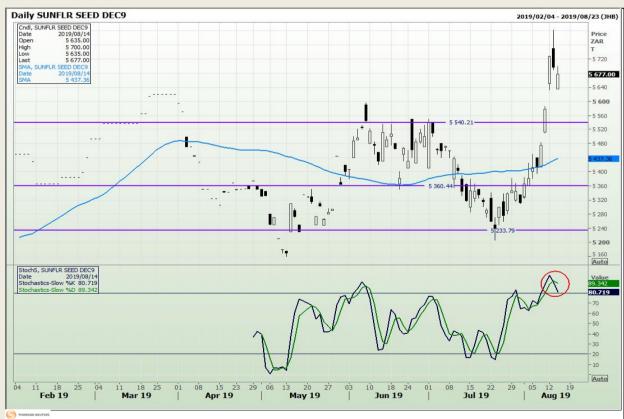

**Technical Analysis**

South African Futures Exchange - Wheat







Market Report: 15 August 2019

3rd Floor, AFGRI Building 12 Byls Bridge Boulevard Highveld Extension 73

# **Technical Analysis**

Chicago Board of Trade and Kansas Board of Trade - Wheat







Market Report: 15 August 2019

3rd Floor, AFGRI Building 12 Byls Bridge Boulevard Highveld Extension 73

# **Technical Analysis**

Chicago Board of Trade - Soybeans







Market Report: 15 August 2019

3rd Floor, AFGRI Building 12 Byls Bridge Boulevard Highveld Extension 73

# **Technical Analysis**

**South African Futures Exchange - Soybeans** 







Market Report: 15 August 2019

3rd Floor, AFGRI Building 12 Byls Bridge Boulevard Highveld Extension 73

# **Technical Analysis**

South African Futures Exchange - Sunflower