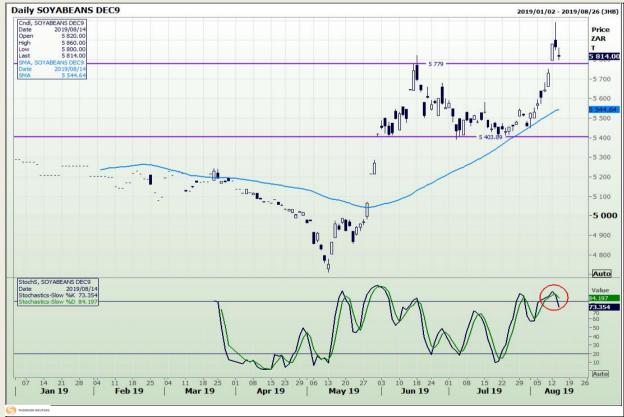

# **Technical Analysis**

**South African Futures Exchange - Soybeans** 

Market Report: 15 August 2019

3rd Floor, AFGRI Building 12 Byls Bridge Boulevard Highveld Extension 73