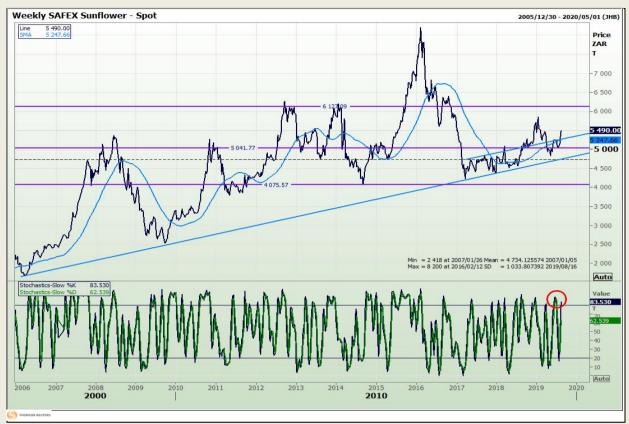

# **Technical Analysis**

South African Futures Exchange - Wheat







Market Report: 15 August 2019

3rd Floor, AFGRI Building 12 Byls Bridge Boulevard Highveld Extension 73

# **Technical Analysis**

Chicago Board of Trade and Kansas Board of Trade - Wheat







Market Report: 15 August 2019

3rd Floor, AFGRI Building 12 Byls Bridge Boulevard Highveld Extension 73

# **Technical Analysis**

Chicago Board of Trade - Soybeans







Market Report: 15 August 2019

3rd Floor, AFGRI Building 12 Byls Bridge Boulevard Highveld Extension 73

# **Technical Analysis**

**South African Futures Exchange - Soybeans** 







Market Report: 15 August 2019

3rd Floor, AFGRI Building 12 Byls Bridge Boulevard Highveld Extension 73

# **Technical Analysis**

South African Futures Exchange - Sunflower