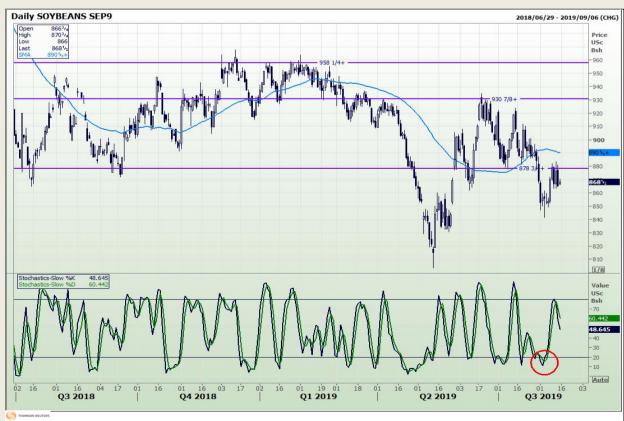

# **Technical Analysis**

Chicago Board of Trade - Soybeans

Market Report: 15 August 2019

3rd Floor, AFGRI Building 12 Byls Bridge Boulevard Highveld Extension 73