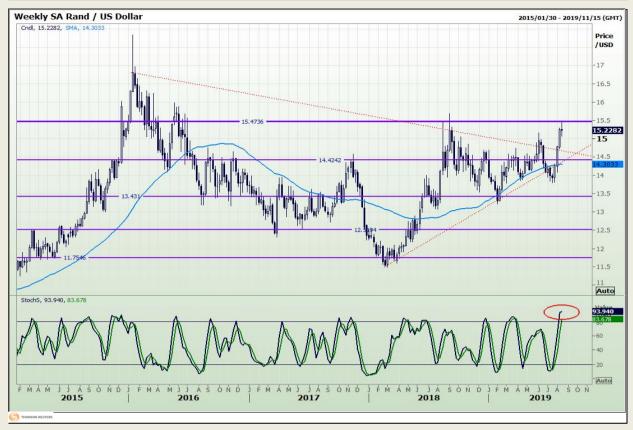

# **Technical Analysis**

Rand / US Dollar

Market Report : 16 August 2019

3rd Floor, AFGRI Building 12 Byls Bridge Boulevard Highveld Extension 73