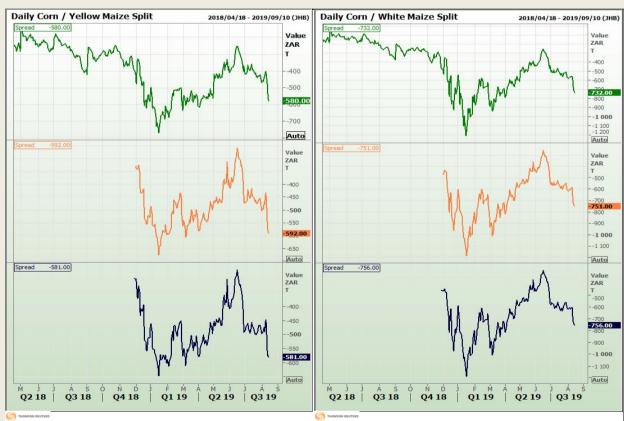

## **Technical Analysis**

**CBOT / SAFEX Spreads** 

Market Report : 16 August 2019

3rd Floor, AFGRI Building 12 Byls Bridge Boulevard Highveld Extension 73