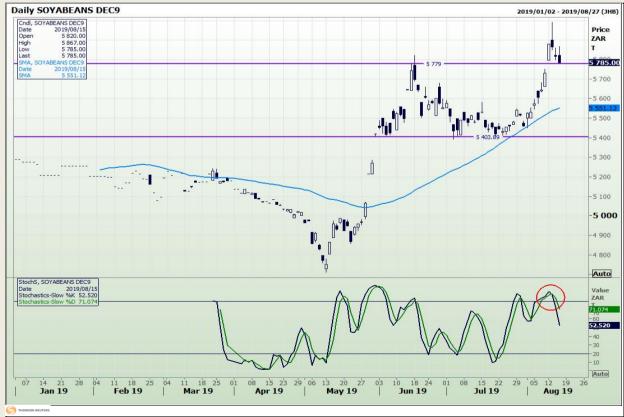

# **Technical Analysis**

**South African Futures Exchange - Soybeans** 

Market Report : 16 August 2019

3rd Floor, AFGRI Building 12 Byls Bridge Boulevard Highveld Extension 73