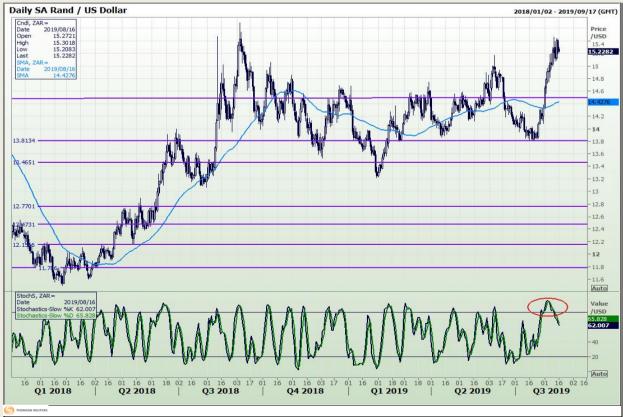

# **Technical Analysis**

Rand / US Dollar

Market Report : 16 August 2019

3rd Floor, AFGRI Building 12 Byls Bridge Boulevard Highveld Extension 73