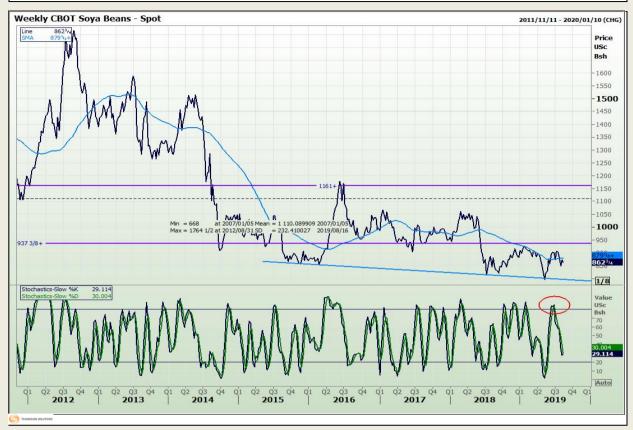

# **Technical Analysis**

Chicago Board of Trade - Soybeans

Market Report : 16 August 2019

3rd Floor, AFGRI Building 12 Byls Bridge Boulevard Highveld Extension 73