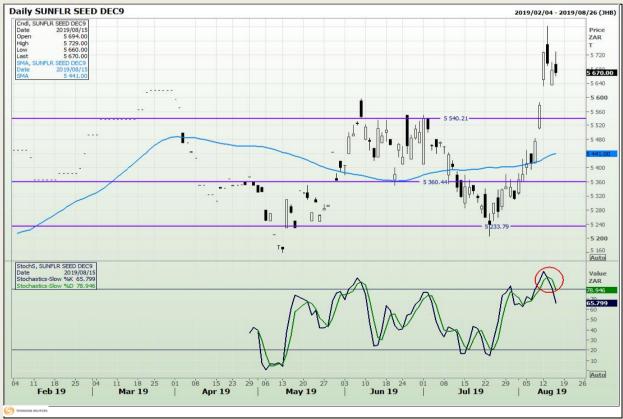

chnical Analysis**

South African Futures Exchange - Wheat







Market Report : 16 August 2019

3rd Floor, AFGRI Building 12 Byls Bridge Boulevard Highveld Extension 73

## **Technical Analysis**

Chicago Board of Trade and Kansas Board of Trade - Wheat







Market Report : 16 August 2019

3rd Floor, AFGRI Building 12 Byls Bridge Boulevard Highveld Extension 73

# **Technical Analysis**

Chicago Board of Trade - Soybeans







Market Report : 16 August 2019

3rd Floor, AFGRI Building 12 Byls Bridge Boulevard Highveld Extension 73

# **Technical Analysis**

**South African Futures Exchange - Soybeans** 







Market Report : 16 August 2019

3rd Floor, AFGRI Building 12 Byls Bridge Boulevard Highveld Extension 73

# **Technical Analysis**

South African Futures Exchange - Sunflower