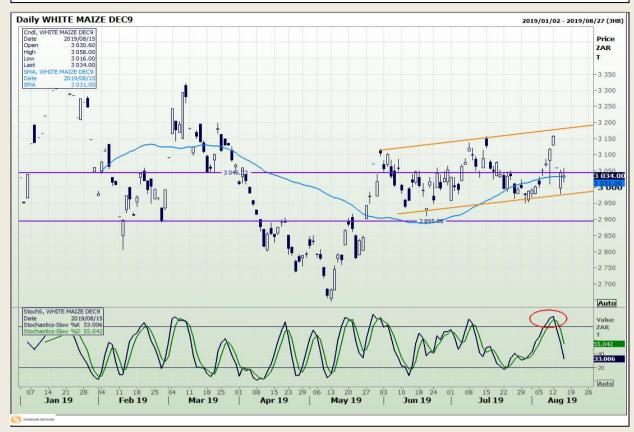

# **Technical Analysis**

South African Futures Exchange - Maize

Market Report : 16 August 2019

3rd Floor, AFGRI Building 12 Byls Bridge Boulevard Highveld Extension 73