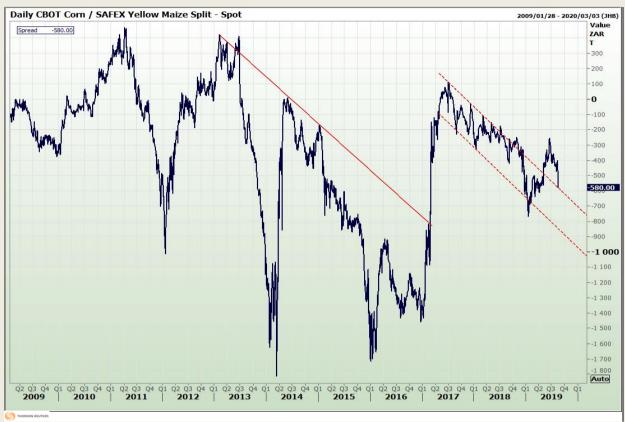

## **Technical Analysis**

**CBOT / SAFEX Spreads** 

Market Report : 16 August 2019

3rd Floor, AFGRI Building 12 Byls Bridge Boulevard Highveld Extension 73