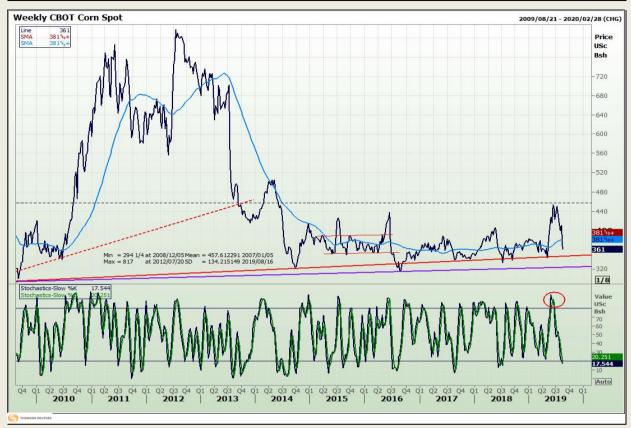

## **Technical Analysis**

Chicago Board of Trade - Corn

Market Report : 16 August 2019

3rd Floor, AFGRI Building 12 Byls Bridge Boulevard Highveld Extension 73