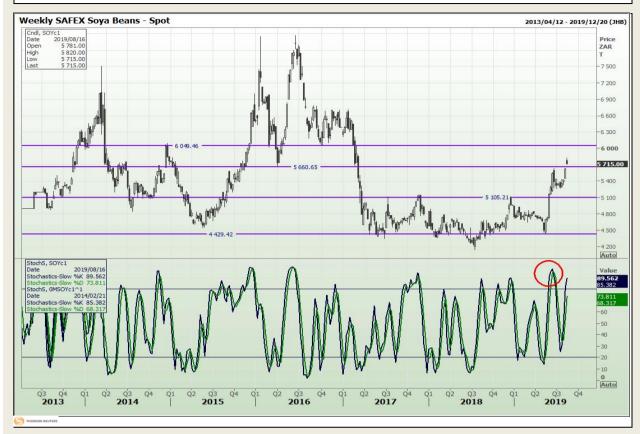

# **Technical Analysis**

**South African Futures Exchange - Soybeans** 

Market Report : 16 August 2019

3rd Floor, AFGRI Building 12 Byls Bridge Boulevard Highveld Extension 73