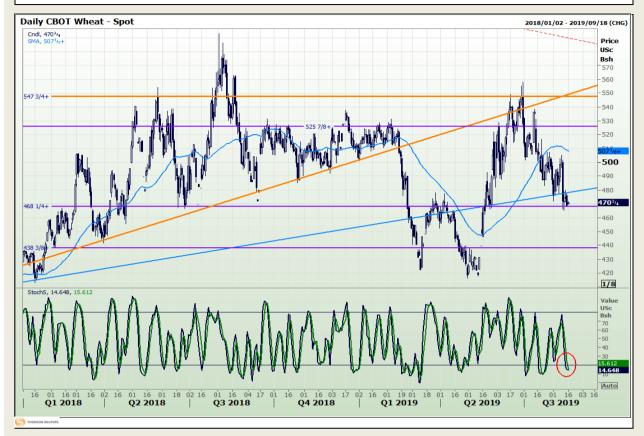

# **Technical Analysis**

Chicago Board of Trade and Kansas Board of Trade - Wheat

Market Report : 16 August 2019

3rd Floor, AFGRI Building 12 Byls Bridge Boulevard Highveld Extension 73

## **Technical Analysis**

Chicago Board of Trade and Kansas Board of Trade - Wheat

Market Report : 16 August 2019

3rd Floor, AFGRI Building 12 Byls Bridge Boulevard Highveld Extension 73