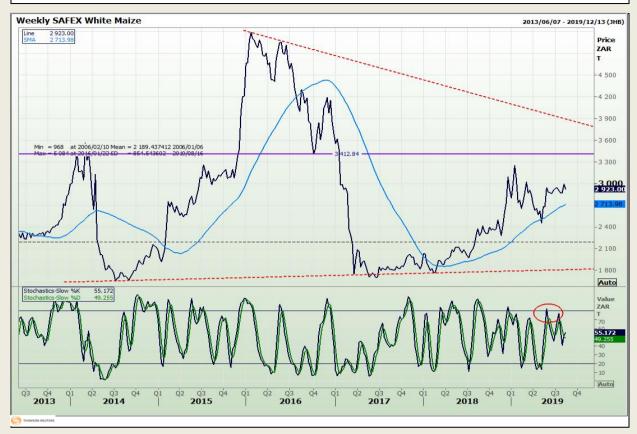

# **Technical Analysis**

South African Futures Exchange - Maize

Market Report : 16 August 2019

3rd Floor, AFGRI Building 12 Byls Bridge Boulevard Highveld Extension 73