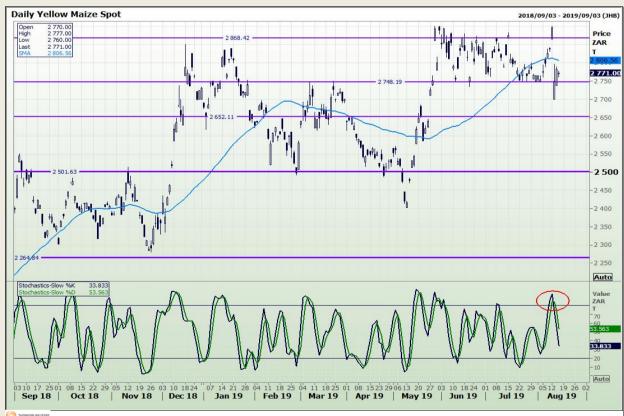

# **Technical Analysis**

South African Futures Exchange - Maize

Market Report : 16 August 2019

3rd Floor, AFGRI Building 12 Byls Bridge Boulevard Highveld Extension 73