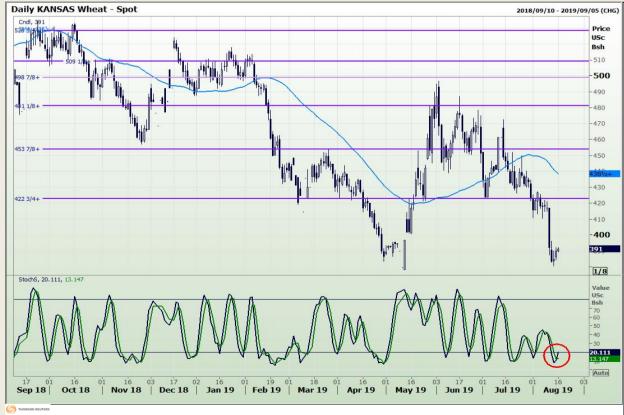

# **Technical Analysis**

Chicago Board of Trade and Kansas Board of Trade - Wheat

Market Report : 16 August 2019

3rd Floor, AFGRI Building 12 Byls Bridge Boulevard Highveld Extension 73

## **Technical Analysis**

Chicago Board of Trade and Kansas Board of Trade - Wheat

Market Report : 16 August 2019

3rd Floor, AFGRI Building 12 Byls Bridge Boulevard Highveld Extension 73