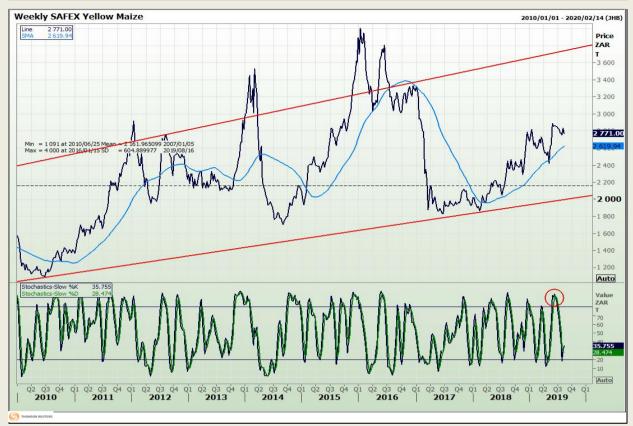

# **Technical Analysis**

South African Futures Exchange - Maize

Market Report : 16 August 2019

3rd Floor, AFGRI Building 12 Byls Bridge Boulevard Highveld Extension 73