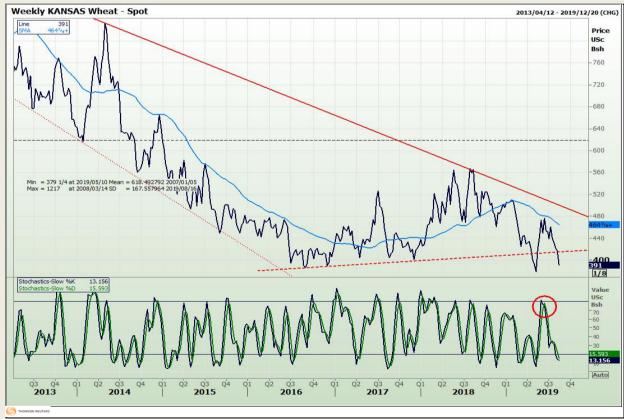

# **Technical Analysis**

Chicago Board of Trade and Kansas Board of Trade - Wheat

Market Report : 16 August 2019

3rd Floor, AFGRI Building 12 Byls Bridge Boulevard Highveld Extension 73

## **Technical Analysis**

Chicago Board of Trade and Kansas Board of Trade - Wheat

Market Report : 16 August 2019

3rd Floor, AFGRI Building 12 Byls Bridge Boulevard Highveld Extension 73