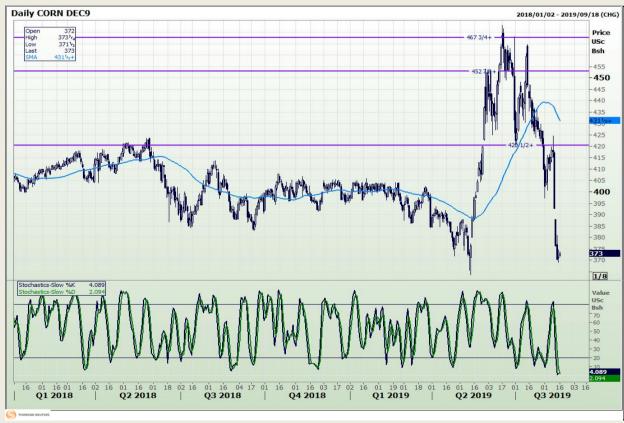

## **Technical Analysis**

Chicago Board of Trade - Corn

Market Report : 16 August 2019

3rd Floor, AFGRI Building 12 Byls Bridge Boulevard Highveld Extension 73