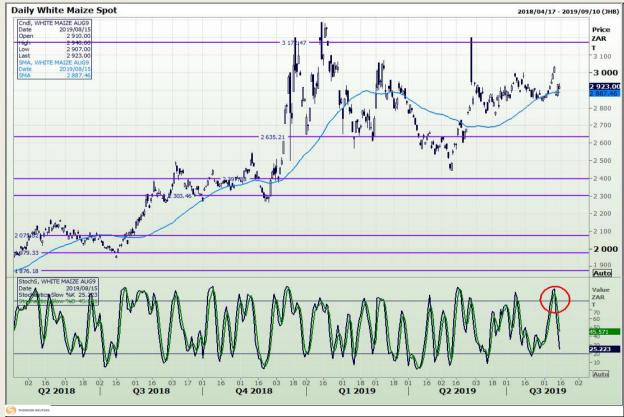

# **Technical Analysis**

South African Futures Exchange - Maize

Market Report : 16 August 2019

3rd Floor, AFGRI Building 12 Byls Bridge Boulevard Highveld Extension 73