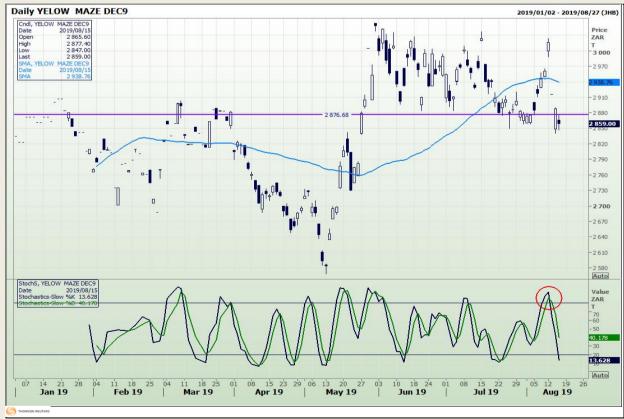

# **Technical Analysis**

South African Futures Exchange - Maize

Market Report : 16 August 2019

3rd Floor, AFGRI Building 12 Byls Bridge Boulevard Highveld Extension 73