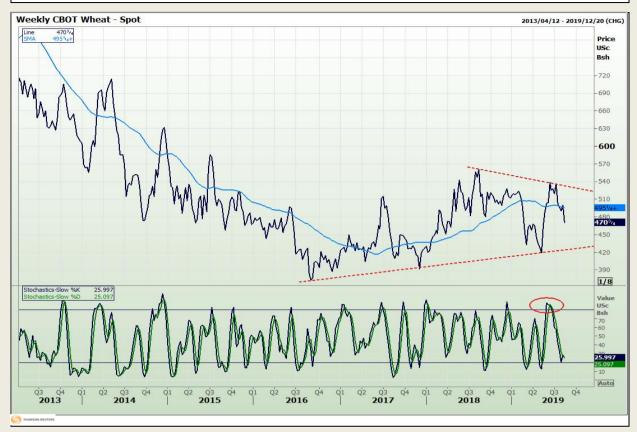

# **Technical Analysis**

Chicago Board of Trade and Kansas Board of Trade - Wheat

Market Report : 16 August 2019

3rd Floor, AFGRI Building 12 Byls Bridge Boulevard Highveld Extension 73

## **Technical Analysis**

Chicago Board of Trade and Kansas Board of Trade - Wheat

Market Report : 16 August 2019

3rd Floor, AFGRI Building 12 Byls Bridge Boulevard Highveld Extension 73