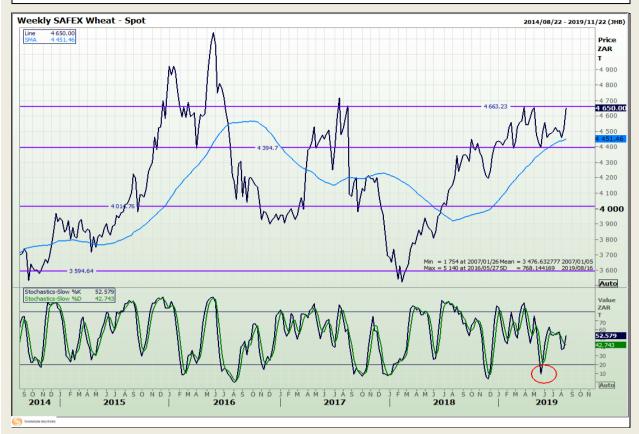

## **Technical Analysis**

South African Futures Exchange - Wheat

Market Report : 16 August 2019

3rd Floor, AFGRI Building 12 Byls Bridge Boulevard Highveld Extension 73