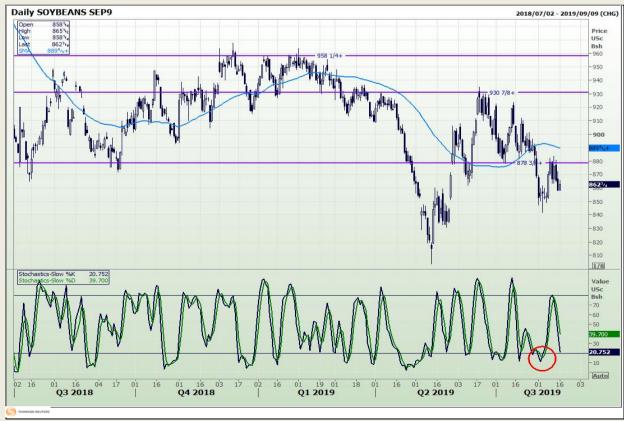

# **Technical Analysis**

Chicago Board of Trade - Soybeans

Market Report : 16 August 2019

3rd Floor, AFGRI Building 12 Byls Bridge Boulevard Highveld Extension 73