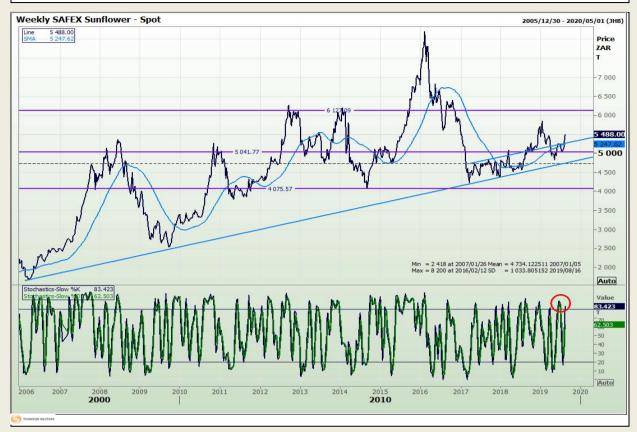

Technical Analysis**

South African Futures Exchange - Wheat







Market Report : 16 August 2019

3rd Floor, AFGRI Building 12 Byls Bridge Boulevard Highveld Extension 73

## **Technical Analysis**

Chicago Board of Trade and Kansas Board of Trade - Wheat







Market Report : 16 August 2019

3rd Floor, AFGRI Building 12 Byls Bridge Boulevard Highveld Extension 73

# **Technical Analysis**

Chicago Board of Trade - Soybeans







Market Report : 16 August 2019

3rd Floor, AFGRI Building 12 Byls Bridge Boulevard Highveld Extension 73

# **Technical Analysis**

**South African Futures Exchange - Soybeans** 







Market Report : 16 August 2019

3rd Floor, AFGRI Building 12 Byls Bridge Boulevard Highveld Extension 73

# **Technical Analysis**

South African Futures Exchange - Sunflower