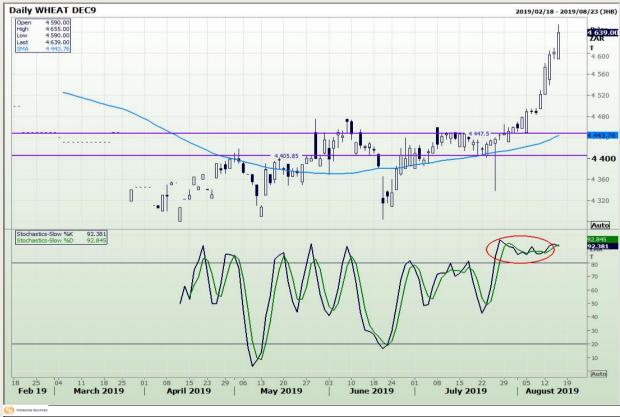

## **Technical Analysis**

South African Futures Exchange - Wheat

Market Report : 16 August 2019

3rd Floor, AFGRI Building 12 Byls Bridge Boulevard Highveld Extension 73