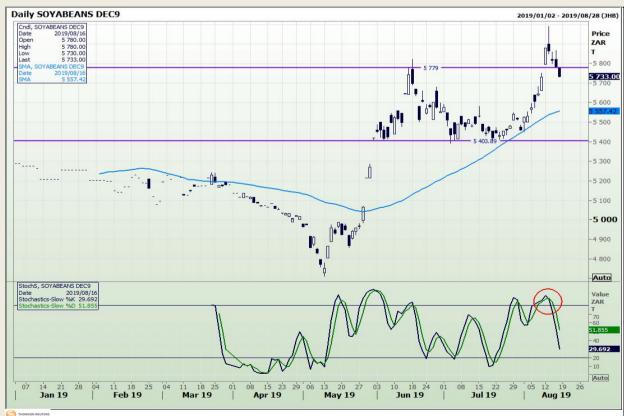

# **Technical Analysis**

**South African Futures Exchange - Soybeans** 

DISCLAIMER: This report has been prepared by GroCapital Financial Services Pty Ltd, a wholly owned subsidiary of AFGRI Operations Limitedis provided to you for information purposes only.GROCAPITAL AND AFGRI hereby certify that the views expressed in this report were obtained from sources which GROCAPITAL AND AFGRI consider to be reliable.GROCAPITAL AND AFGRI do not make any representations or give any guarantees or warranties, expressed or implied, as to the correctness, accuracy or completeness of the report.Net Hort GROCAPITAL AND AFGRI, nor any of their respective officers, directors, partners or employees shall assume any liability for any losses arising from errors or omissions in the opinions, forecasts or information, irrespective of whether there has been any negligence by GroCapital and AFGRI, their affiliate, or their respective officers, directors, partners or employees, regardless of whether such damages were foreseen or unforeseen. The information contained in this report is confidential and may be subject to legal privilege. This

Market Report: 19 August 2019

3rd Floor, AFGRI Building 12 Byls Bridge Boulevard Highveld Extension 73