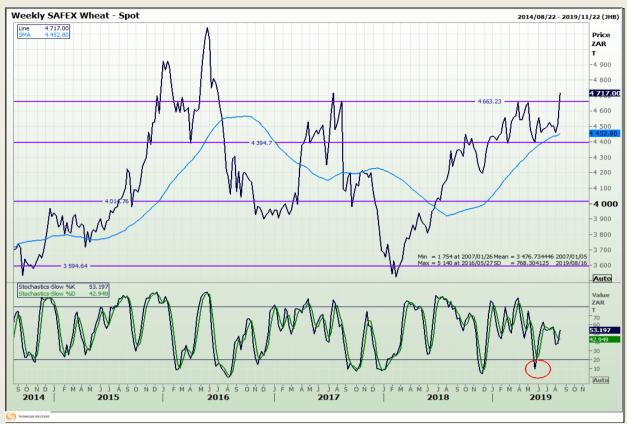

# **Technical Analysis**

South African Futures Exchange - Wheat

DISCLAIMER: This report has been prepared by GroCapital Financial Services Pty Ltd, a wholly owned subsidiary of AFGRI Operations Limitedis provided to you for information purposes only.GROCAPITAL AND AFGRI hereby certify that the views expressed in this report were obtained from sources which GROCAPITAL AND AFGRI consider to be reliable.GROCAPITAL AND AFGRI do not make any representations or give any guarantees or warranties, expressed or implied, as to the correctness, accuracy or completeness of the report.Net Hort GROCAPITAL AND AFGRI, nor any of their respective forest, directors, partners or employees shall assume any liability for any losses arising from errors or omissions in the opinions, forecasts or information, irrespective of whether there has been any negligence by GroCapital and AFGRI, their affiliate, or their respective officers, directors, partners or employees, regardless of whether such damages were foreseen or unforeseen. The information contained in this report is confidential and may be subject to legal privilege. This