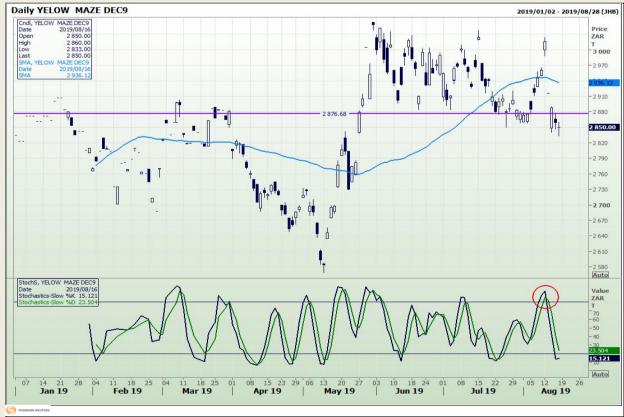

# **Technical Analysis**

South African Futures Exchange - Maize

DISCLAIMER: This report has been prepared by GroCapital Financial Services Pty Ltd, a wholly owned subsidiary of AFGRI Operations Limitedis provided to you for information purposes only.GROCAPITAL AND AFGRI hereby certify that the views expressed in this report were obtained from sources which GROCAPITAL AND AFGRI consider to be reliable.GROCAPITAL AND AFGRI do not make any representations or give any guarantees or warranties, expressed or implied, as to the correctness, accuracy or completeness of the report.Net Hort GROCAPITAL AND AFGRI, nor any of their respective officers, directors, partners or employees shall assume any liability for any losses arising from errors or omissions in the opinions, forecasts or information, irrespective of whether there has been any negligence by GroCapital and AFGRI, their affiliate, or their respective officers, directors, partners or employees, regardless of whether such damages were foreseen or unforeseen. The information contained in this report is confidential and may be subject to legal privilege. This