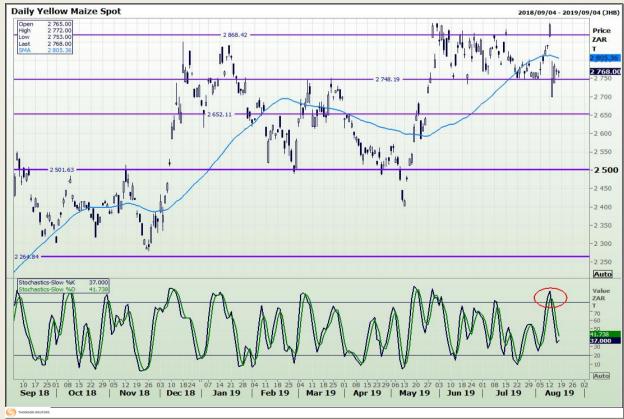

# **Technical Analysis**

South African Futures Exchange - Maize

DISCLAIMER: This report has been prepared by GroCapital Financial Services Pty Ltd, a wholly owned subsidiary of AFGRI Operations Limitedis provided to you for information purposes only.GROCAPITAL AND AFGRI hereby certify that the views expressed in this report were obtained from sources which GROCAPITAL AND AFGRI consider to be reliable.GROCAPITAL AND AFGRI do not make any representations or give any guarantees or warranties, expressed or implied, as to the correctness, accuracy or completeness of the report.Net Hort GROCAPITAL AND AFGRI, nor any of their respective officers, directors, partners or employees shall assume any liability for any losses arising from errors or omissions in the opinions, forecasts or information, irrespective of whether there has been any negligence by GroCapital and AFGRI, their affiliate, or their respective officers, directors, partners or employees, regardless of whether such damages were foreseen or unforeseen. The information contained in this report is confidential and may be subject to legal privilege. This

Market Report: 19 August 2019

3rd Floor, AFGRI Building 12 Byls Bridge Boulevard Highveld Extension 73