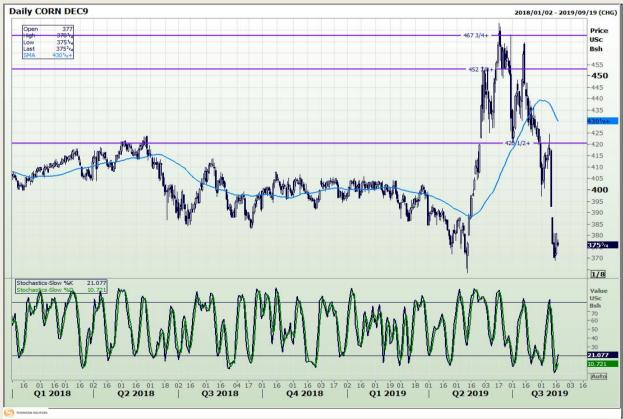

# **Technical Analysis**

Chicago Board of Trade - Corn

DISCLAIMER: This report has been prepared by GroCapital Financial Services Pty Ltd, a wholly owned subsidiary of AFGRI Operations Limitedis provided to you for information purposes only.GROCAPITAL AND AFGRI hereby certify that the views expressed in this report were obtained from sources which GROCAPITAL AND AFGRI consider to be reliable.GROCAPITAL AND AFGRI do not make any representations or give any guarantees or warranties, expressed or implied, as to the correctness, accuracy or completeness of the report.Net here GROCAPITAL AND AFGRI, nor any of their respective officers, directors, partners or employees shall assume any liability for any losses arising from errors or omissions in the opinions, forecasts or information, irrespective of whether there has been any negligence by GroCapital and AFGRI, their affiliate, or their respective officers, directors, partners or employees, regardless of whether such damages were foreseen or unforeseen. The information contained in this report is confidential and may be subject to legal privilege. This

Market Report: 19 August 2019

3rd Floor, AFGRI Building 12 Byls Bridge Boulevard Highveld Extension 73