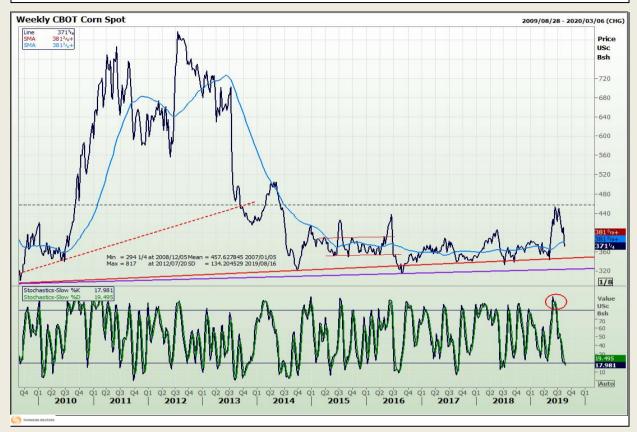

# **Technical Analysis**

Chicago Board of Trade - Corn

DISCLAIMER: This report has been prepared by GroCapital Financial Services Pty Ltd, a wholly owned subsidiary of AFGRI Operations Limitedis provided to you for information purposes only.GROCAPITAL AND AFGRI hereby certify that the views expressed in this report were obtained from sources which GROCAPITAL AND AFGRI consider to be reliable.GROCAPITAL AND AFGRI do not make any representations or give any guarantees or warranties, expressed or implied, as to the correctness, accuracy or completeness of the report.Net here GROCAPITAL AND AFGRI, nor any of their respective officers, directors, partners or employees shall assume any liability for any losses arising from errors or omissions in the opinions, forecasts or information, irrespective of whether there has been any negligence by GroCapital and AFGRI, their affiliate, or their respective officers, directors, partners or employees, regardless of whether such damages were foreseen or unforeseen. The information contained in this report is confidential and may be subject to legal privilege. This

Market Report: 19 August 2019

3rd Floor, AFGRI Building 12 Byls Bridge Boulevard Highveld Extension 73