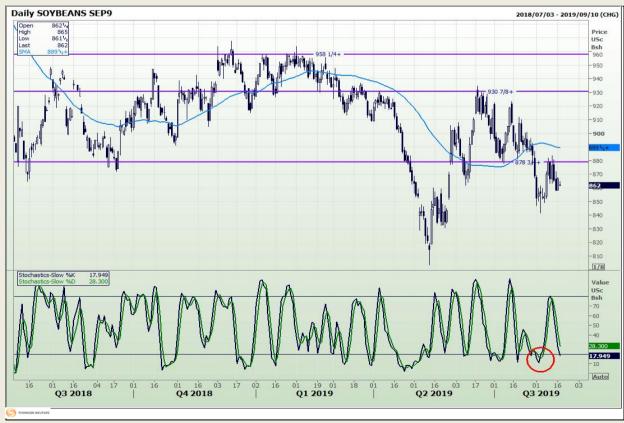

# **Technical Analysis**

Chicago Board of Trade - Soybeans

DISCLAIMER: This report has been prepared by GroCapital Financial Services Pty Ltd, a wholly owned subsidiary of AFGRI Operations Limitedis provided to you for information purposes only.GROCAPITAL AND AFGRI hereby certify that the views expressed in this report were obtained from sources which GROCAPITAL AND AFGRI consider to be reliable.GROCAPITAL AND AFGRI do not make any representations or give any guarantees or warranties, expressed or implied, as to the correctness, accuracy or completeness of the report.Neither GROCAPITAL AND AFGRI, nor any offiliate, nor any of their respective officers, directors, partners or employees, shall assume any liability for any losses arising from errors or omissions in the opinions, forecasts or information, irrespective of whether there has been any negligence by GroCapital and AFGRI, their affiliate, or their respective officers, directors, partners or employees, regardless of whether such damages were foreseen or unforeseen. The information contained in this report is confidential and may be subject to legal privilege. This

Market Report: 19 August 2019

3rd Floor, AFGRI Building 12 Byls Bridge Boulevard Highveld Extension 73