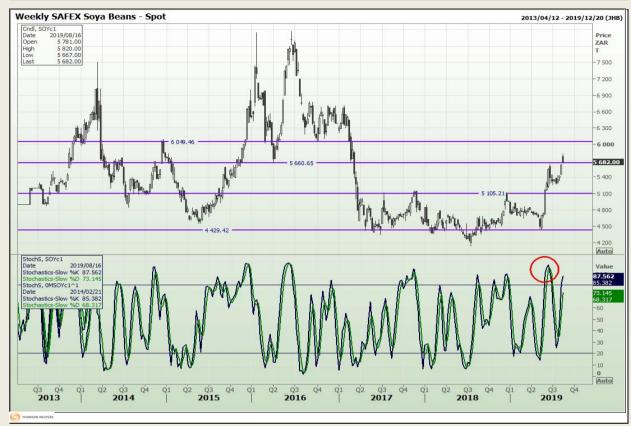

# **Technical Analysis**

**South African Futures Exchange - Soybeans** 

DISCLAIMER: This report has been prepared by GroCapital Financial Services Pty Ltd, a wholly owned subsidiary of AFGRI Operations Limitedis provided to you for information purposes only.GROCAPITAL AND AFGRI hereby certify that the views expressed in this report were obtained from sources which GROCAPITAL AND AFGRI consider to be reliable.GROCAPITAL AND AFGRI do not make any representations or give any guarantees or warranties, expressed or implied, as to the correctness, accuracy or completeness of the report.Net Hort GROCAPITAL AND AFGRI, nor any of their respective officers, directors, partners or employees shall assume any liability for any losses arising from errors or omissions in the opinions, forecasts or information, irrespective of whether there has been any negligence by GroCapital and AFGRI, their affiliate, or their respective officers, directors, partners or employees, regardless of whether such damages were foreseen or unforeseen. The information contained in this report is confidential and may be subject to legal privilege. This

Market Report: 19 August 2019

3rd Floor, AFGRI Building 12 Byls Bridge Boulevard Highveld Extension 73