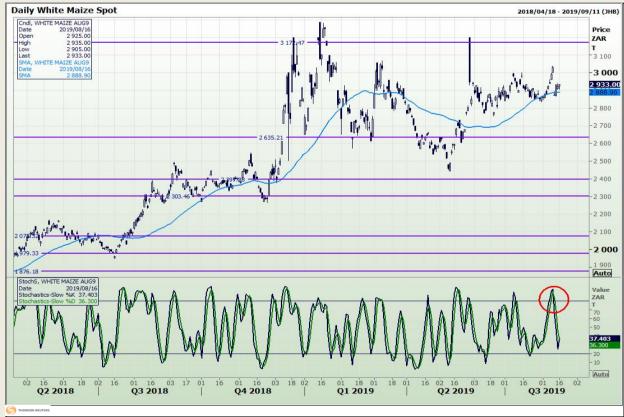

# **Technical Analysis**

South African Futures Exchange - Maize

DISCLAIMER: This report has been prepared by GroCapital Financial Services Pty Ltd, a wholly owned subsidiary of AFGRI Operations Limitedis provided to you for information purposes only.GROCAPITAL AND AFGRI hereby certify that the views expressed in this report were obtained from sources which GROCAPITAL AND AFGRI consider to be reliable.GROCAPITAL AND AFGRI do not make any representations or give any guarantees or warranties, expressed or implied, as to the correctness, accuracy or completeness of the report.Net Hort GROCAPITAL AND AFGRI, nor any of their respective officers, directors, partners or employees shall assume any liability for any losses arising from errors or omissions in the opinions, forecasts or information, irrespective of whether there has been any negligence by GroCapital and AFGRI, their affiliate, or their respective officers, directors, partners or employees, regardless of whether such damages were foreseen or unforeseen. The information contained in this report is confidential and may be subject to legal privilege. This

Market Report: 19 August 2019

3rd Floor, AFGRI Building 12 Byls Bridge Boulevard Highveld Extension 73