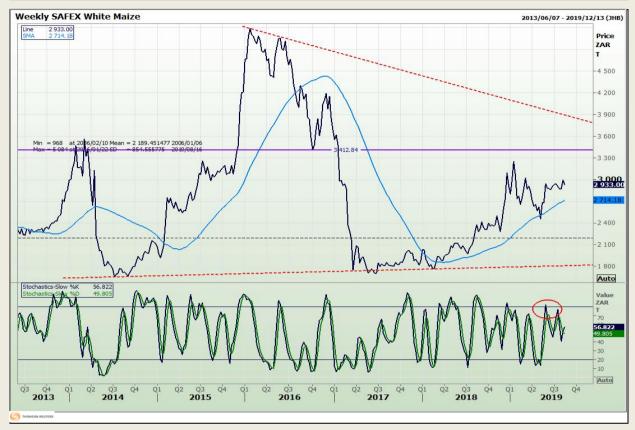

# **Technical Analysis**

South African Futures Exchange - Maize

DISCLAIMER: This report has been prepared by GroCapital Financial Services Pty Ltd, a wholly owned subsidiary of AFGRI Operations Limitedis provided to you for information purposes only.GROCAPITAL AND AFGRI hereby certify that the views expressed in this report were obtained from sources which GROCAPITAL AND AFGRI consider to be reliable.GROCAPITAL AND AFGRI do not make any representations or give any guarantees or warranties, expressed or implied, as to the correctness, accuracy or completeness of the report.Net Hort GROCAPITAL AND AFGRI, nor any of their respective officers, directors, partners or employees shall assume any liability for any losses arising from errors or omissions in the opinions, forecasts or information, irrespective of whether there has been any negligence by GroCapital and AFGRI, their affiliate, or their respective officers, directors, partners or employees, regardless of whether such damages were foreseen or unforeseen. The information contained in this report is confidential and may be subject to legal privilege. This

Market Report: 19 August 2019

3rd Floor, AFGRI Building 12 Byls Bridge Boulevard Highveld Extension 73