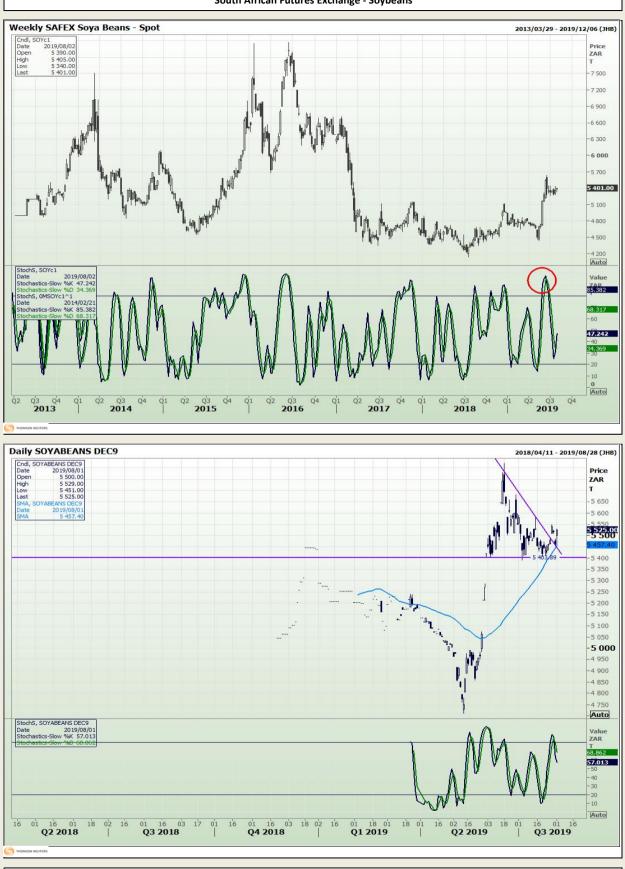

# **Technical Analysis**

South African Futures Exchange - Soybeans

DISCLAIMER: This report has been prepared by GroCapital Financial Services Pty Ltd , a wholly owned subsidiary of AFGRI Operations Limitedis provided to you for information purposes only.GROCAPITAL AND AFGRI hereby certify that the views expressed in this report were obtained from sources which GROCAPITAL AND AFGRI consider to be reliable.GROCAPITAL AND AFGRI do not make any representations or give any guarantees or warranties, expressed or implied, as to the correctness, accuracy or completeness of the report. Neither GROCAPITAL AND AFGRI, nor any affiliate, nor any of their respective officers, directors, partners or employees shall assume any liability for any losses arising from errors or omissions in the opinions, forecasts or information, irrespective of whether there has been any negligence by GroCapital and AFGRI, their affiliate, or their respective officers, directors, partners or employees, regardless of whether such damages were foreseen or unforeseen. The information contained in this report is confidential and may be subject to legal privilege. This report is not intended to not should it be taken to create any legal relations or contractual relation