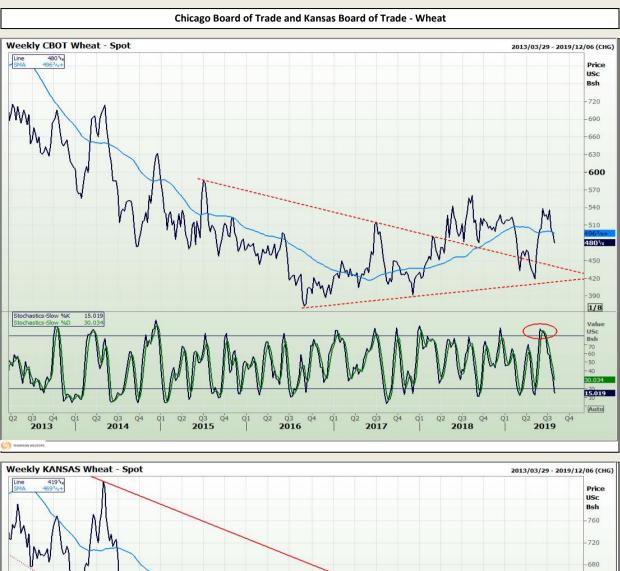

# **Technical Analysis**

South African Futures Exchange - Wheat

DISCLAIMER: This report has been prepared by GroCapital Financial Services Pty Ltd , a wholly owned subsidiary of AFGRI Operations Limitedis provided to you for information purposes only.GROCAPITAL AND AFGRI hereby certify that the views expressed in this report were obtained from sources which GROCAPITAL AND AFGRI consider to be reliable.GROCAPITAL AND AFGRI do not make any representations or give any guarantees or warranties, expressed or implied, as to the correctness, accuracy or completeness of the report.Neither GROCAPITAL AND AFGRI, nor any affiliate, nor any of their respective officers, directors, partners or employees, sealing from errors or omissions in the opinions, forecasts or information, irrespective of whether there has been any negligence by GroCapital and AFGRI, their affiliate, or their respective officers, directors, partners or employees, regardless of whether such damages were foreseen or unforeseen. The information contained in this report is confidential and may be subject to legal privilege. This report is not intended to not should it be taken to create any legal relations or contractual relations.