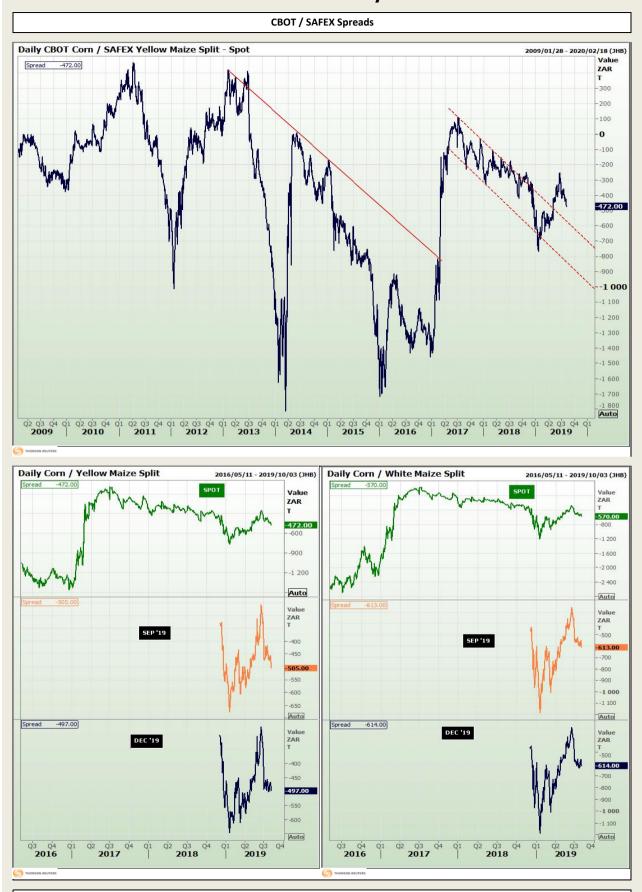

# **Technical Analysis**

South African Futures Exchange - Maize

DISCLAIMER: This report has been prepared by GroCapital Financial Services Pty Ltd , a wholly owned subsidiary of AFGRI Operations Limitedis provided to you for information purposes only.GROCAPITAL AND AFGRI hereby certify that the views expressed in this report were obtained from sources which GROCAPITAL AND AFGRI consider to be reliable.GROCAPITAL AND AFGRI do not make any representations or give any guarantees or warranties, expressed or implied, as to the correctness, accuracy or completeness of the report. Neither GROCAPITAL AND AFGRI, nor any affiliate, nor any of their respective officers, directors, partners or employees shall assume any liability for any losses arising from errors or omissions in the opinions, forecasts or information, irrespective of whether there has been any negligence by GroCapital and AFGRI, their affiliate, or their respective officers, directors, partners or employees, regardless of whether such damages were foreseen or unforeseen. The information contained in this report is confidential and may be subject to legal privilege. This report is not intended to not should it be taken to create any legal relations or contractual relation