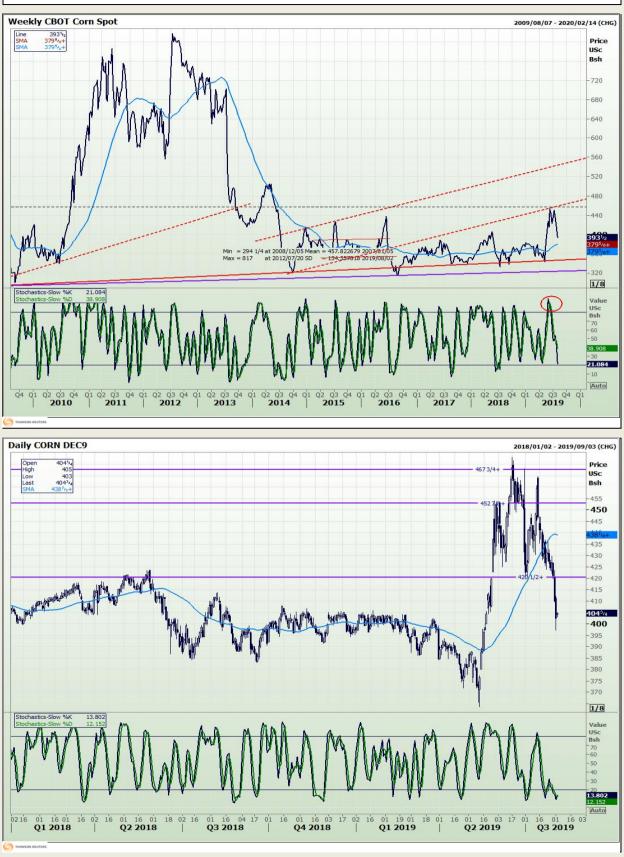

Market Report : 02 August 2019

**Technical Analysis** 

Chicago Board of Trade - Corn

DISCLAIMER: This report has been prepared by GroCapital Financial Services Pty Ltd, a wholly owned subsidiary of AFGRI Operations Limitedis provided to you for information purposes only.GROCAPITAL AND AFGRI hereby certify that the views expressed in this report were obtained from sources which GROCAPITAL AND AFGRI consider to be reliable.GROCAPITAL AND AFGRI do not make any representations or give any guarantees or warranties, expressed or implied, as to the correctness, accuracy or completeness of the report.Neither GROCAPITAL AND AFGRI, nor any affiliate, nor any of their respective officers, directors, partners or employees, shall assume any liability for any losses arising from errors or omissions in the opnions, forecasts or information, irrespective of whether there has been any negligence by GroCapital and AFGRI, their affiliate, or their respective officers, directors, partners or employees, regardless of whether such damages were foreseen or unforeseen. The information contained in this report is confidential and may be subject to legal privilege. This report is not intended to not should it be taken to create any legal relations or contractual relations.