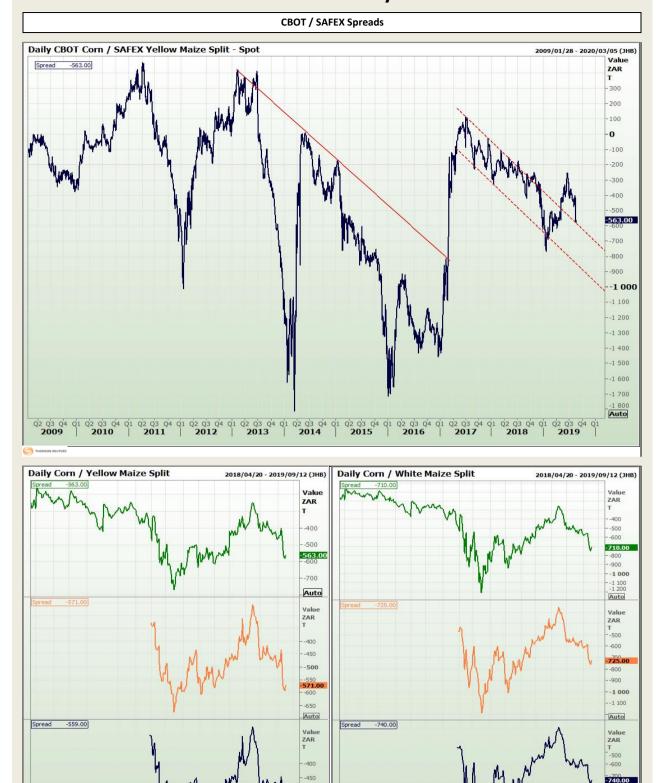

Market Report : 20 August 2019

### **Technical Analysis**

South African Futures Exchange - Maize

DISCLAIMER: This report has been prepared by GroCapital Financial Services Pty Ltd, a wholly owned subsidiary of AFGRI Operations Limitedis provided to you for information purposes only.GROCAPITAL AND AFGRI hereby certify that the views expressed in this report were obtained from sources which GROCAPITAL AND AFGRI consider to be reliable.GROCAPITAL AND AFGRI do not make any representations or give any guarantees or warranties, expressed or implied, as to the correctness, accuracy or completeness of the report.Neither GROCAPITAL AND AFGRI, nor any affiliate, nor any of their respective officers, directors, partners or employees, respirations in the opinions, forecasts or information, irrespective of whether there has been any negligence by GroCapital and AFGRI, their affiliate, or their respective officers, directors, partners or employees, regardless of whether such damages were foreseen or unforeseen. The information contained in this report is confidential and may be subject to legal privilege. This report is not intended to not should it be taken to create any legal relations or contractual relations.