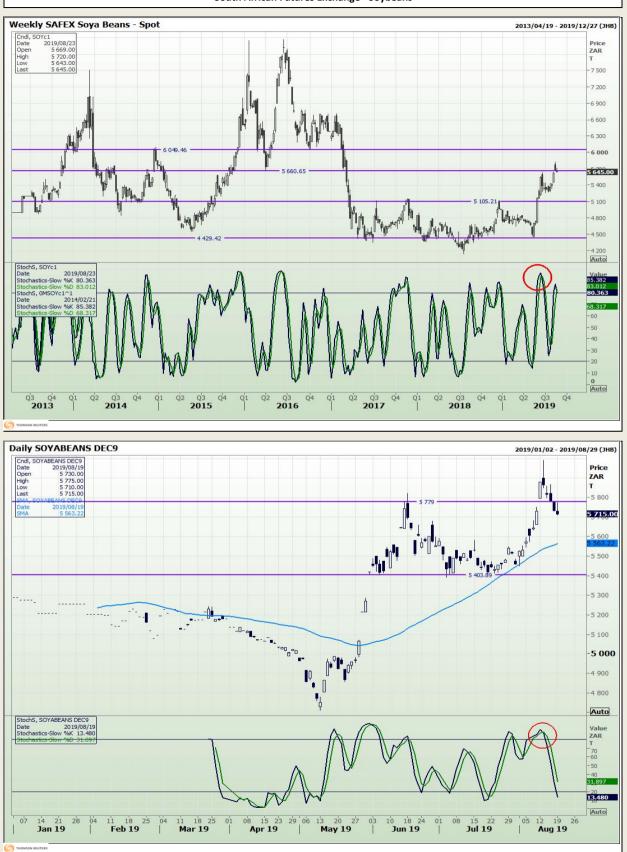

## **Technical Analysis**

South African Futures Exchange - Soybeans

DISCLAIMER: This report has been prepared by GroCapital Financial Services Pty Ltd, a wholly owned subsidiary of AFGRI Operations Limitedis provided to you for information purposes only.GROCAPITAL AND AFGRI hereby certify that the views expressed in this report were obtained from sources which GROCAPITAL AND AFGRI consider to be reliable.GROCAPITAL AND AFGRI do not make any representations or give any guarantees or warranties, expressed or implied, as to the correctness, accuracy or completeness of the report.Neither GROCAPITAL AND AFGRI, nor any affiliate, nor any of their respective officers, directors, partners or employees, shall assume any liability for any losses arising from errors or omissions in the opnions, forecasts or information, irrespective of whether there has been any negligence by GroCapital and AFGRI, their affiliate, or their respective officers, directors, partners or employees, regardless of whether such damages were foreseen or unforeseen. The information contained in this report is confidential and may be subject to legal privilege. This report is not intended to not should it be taken to create any legal relations or contractual relations.