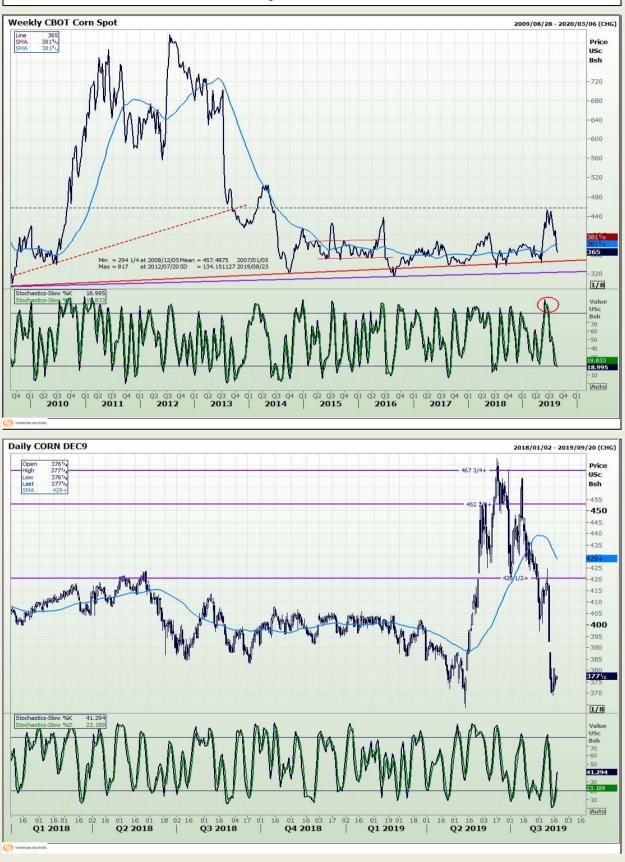

Q3 19

Q4 18

Q3 18

Q2 18

Q1 19

Q2 19

Market Report : 20 August 2019

**Technical Analysis** 

Chicago Board of Trade - Corn

DISCLAIMER: This report has been prepared by GroCapital Financial Services Pty Ltd , a wholly owned subsidiary of AFGRI Operations Limitedis provided to you for information purposes only.GROCAPITAL AND AFGRI hereby certify that the views expressed in this report were obtained from sources which GROCAPITAL AND AFGRI consider to be reliable.GROCAPITAL AND AFGRI do not make any representations or give any guarantees or warranties, expressed or implied, as to the correctness, accuracy or completeness of the report.Neither GROCAPITAL AND AFGRI, nor any affiliate, nor any of their respective officers, directors, partners or employees, sealing from errors or omissions in the opinions, forecasts or information, irrespective of whether there has been any negligence by GroCapital and AFGRI, their affiliate, or their respective officers, directors, partners or employees, regardless of whether such damages were foreseen or unforeseen. The information contained in this report is confidential and may be subject to legal privilege. This report is not intended to not should it be taken to create any legal relations or contractual relations.