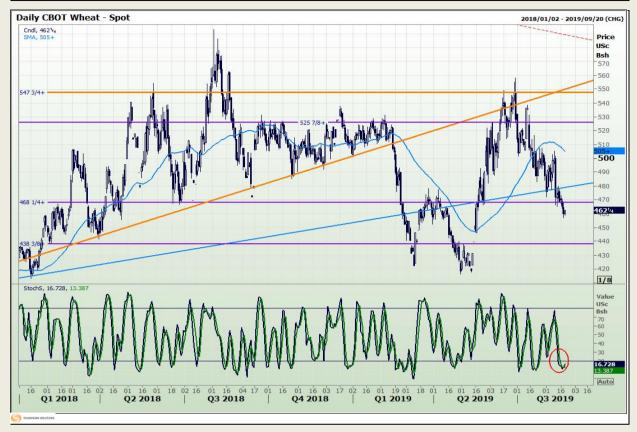

# **Technical Analysis**

Chicago Board of Trade and Kansas Board of Trade - Wheat

Market Report : 21 August 2019

3rd Floor, AFGRI Building 12 Byls Bridge Boulevard Highveld Extension 73