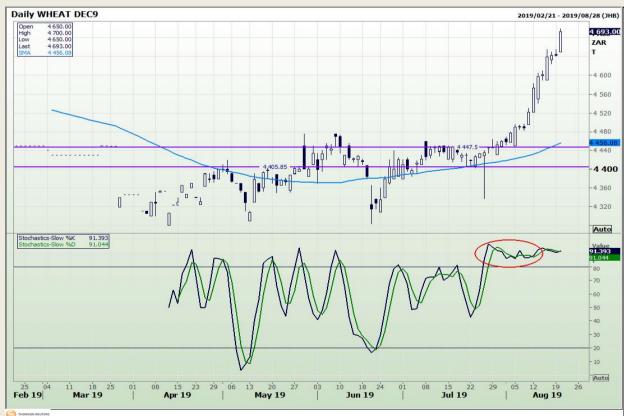

# **Technical Analysis**

South African Futures Exchange - Wheat

Market Report : 21 August 2019

3rd Floor, AFGRI Building 12 Byls Bridge Boulevard Highveld Extension 73