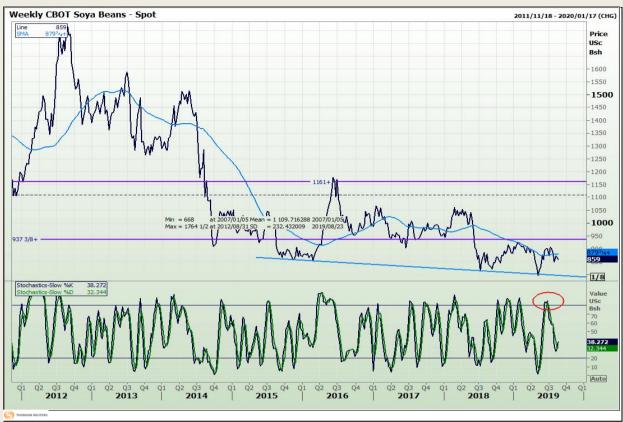

# **Technical Analysis**

Chicago Board of Trade - Soybeans

Market Report : 21 August 2019

3rd Floor, AFGRI Building 12 Byls Bridge Boulevard Highveld Extension 73