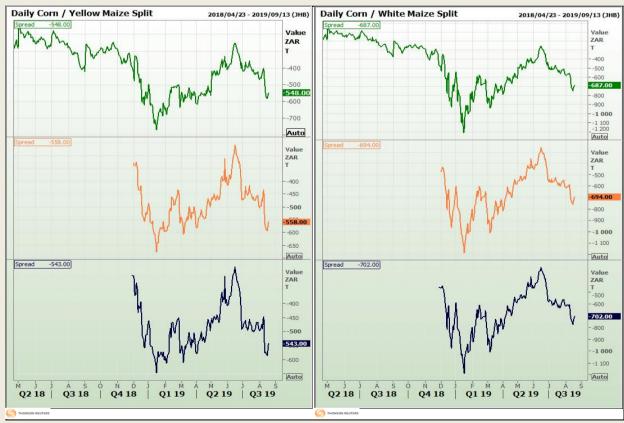

# **Technical Analysis**

**CBOT / SAFEX Spreads** 

Market Report : 21 August 2019

3rd Floor, AFGRI Building 12 Byls Bridge Boulevard Highveld Extension 73