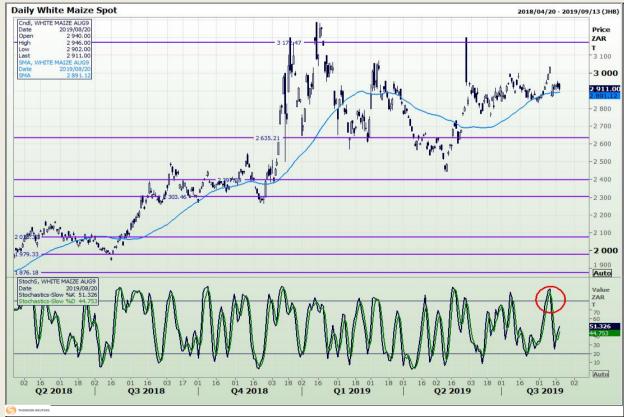

# **Technical Analysis**

South African Futures Exchange - Maize

Market Report : 21 August 2019

3rd Floor, AFGRI Building 12 Byls Bridge Boulevard Highveld Extension 73