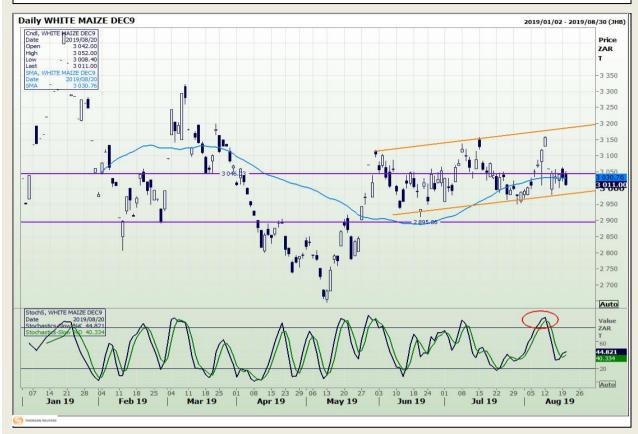

# **Technical Analysis**

South African Futures Exchange - Maize

Market Report : 21 August 2019

3rd Floor, AFGRI Building 12 Byls Bridge Boulevard Highveld Extension 73