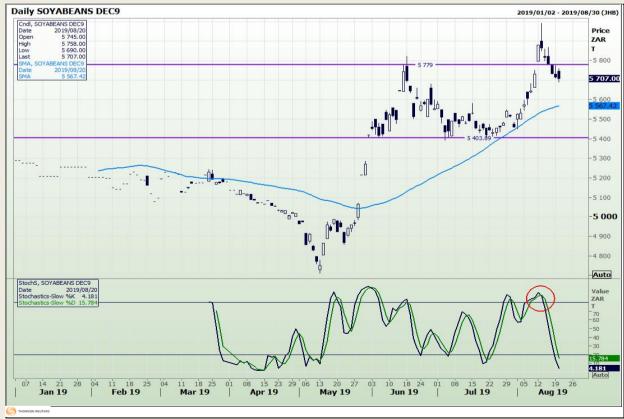

# **Technical Analysis**

Chicago Board of Trade - Soybeans

Market Report : 21 August 2019

3rd Floor, AFGRI Building 12 Byls Bridge Boulevard Highveld Extension 73