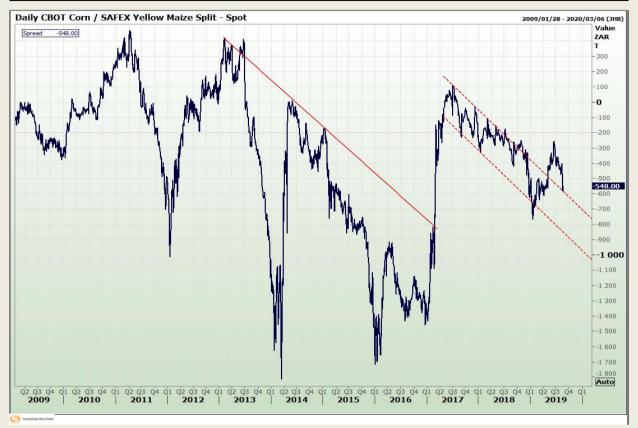

# **Technical Analysis**

**CBOT / SAFEX Spreads** 

Market Report : 21 August 2019

3rd Floor, AFGRI Building 12 Byls Bridge Boulevard Highveld Extension 73