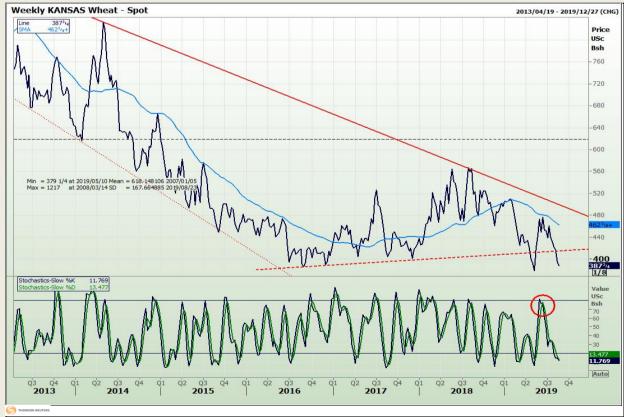

# **Technical Analysis**

Chicago Board of Trade and Kansas Board of Trade - Wheat

Market Report : 21 August 2019

3rd Floor, AFGRI Building 12 Byls Bridge Boulevard Highveld Extension 73