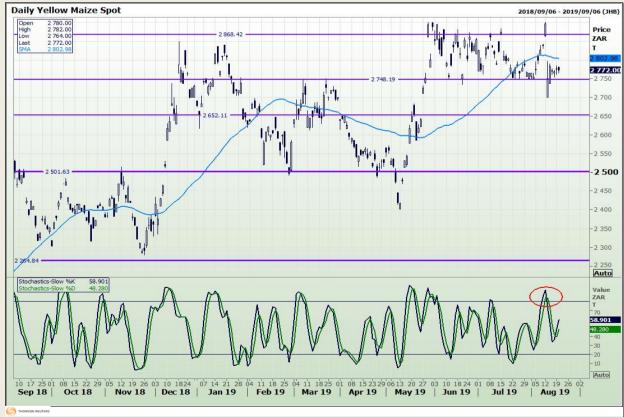

# **Technical Analysis**

South African Futures Exchange - Maize

Market Report : 21 August 2019

3rd Floor, AFGRI Building 12 Byls Bridge Boulevard Highveld Extension 73