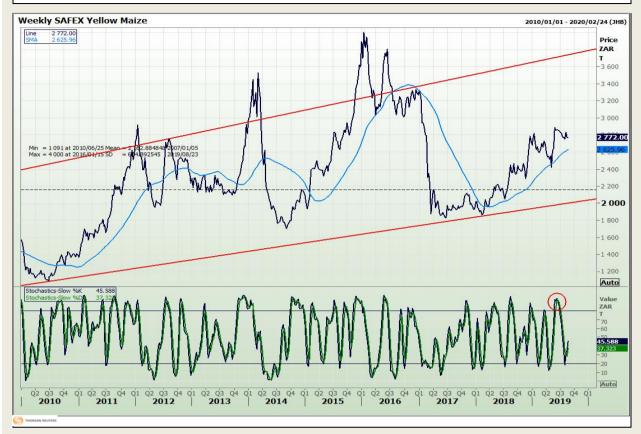

# **Technical Analysis**

South African Futures Exchange - Maize

Market Report : 21 August 2019

3rd Floor, AFGRI Building 12 Byls Bridge Boulevard Highveld Extension 73