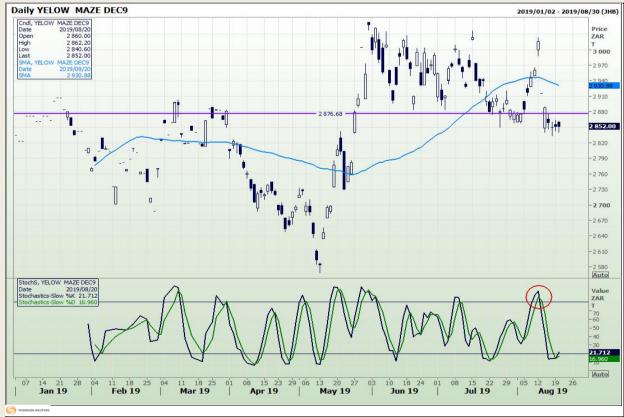

# **Technical Analysis**

South African Futures Exchange - Maize

Market Report : 21 August 2019

3rd Floor, AFGRI Building 12 Byls Bridge Boulevard Highveld Extension 73