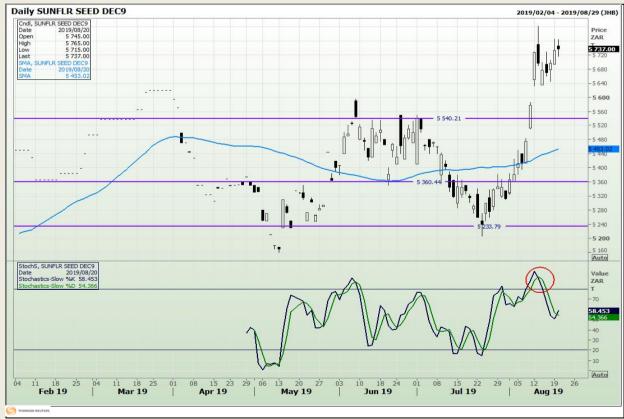

echnical Analysis**

South African Futures Exchange - Wheat







Market Report : 21 August 2019

3rd Floor, AFGRI Building 12 Byls Bridge Boulevard Highveld Extension 73

# **Technical Analysis**

Chicago Board of Trade and Kansas Board of Trade - Wheat







Market Report : 21 August 2019

3rd Floor, AFGRI Building 12 Byls Bridge Boulevard Highveld Extension 73

# **Technical Analysis**

Chicago Board of Trade - Soybeans







Market Report : 21 August 2019

3rd Floor, AFGRI Building 12 Byls Bridge Boulevard Highveld Extension 73

# **Technical Analysis**

**South African Futures Exchange - Soybeans** 







Market Report : 21 August 2019

3rd Floor, AFGRI Building 12 Byls Bridge Boulevard Highveld Extension 73

# **Technical Analysis**

South African Futures Exchange - Sunflower