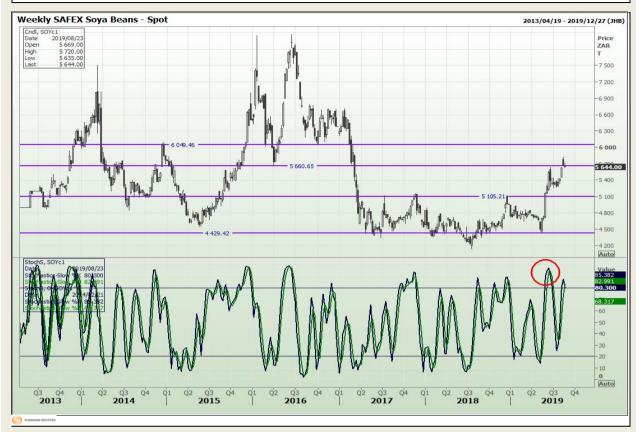

# **Technical Analysis**

**South African Futures Exchange - Soybeans** 

Market Report : 21 August 2019

3rd Floor, AFGRI Building 12 Byls Bridge Boulevard Highveld Extension 73