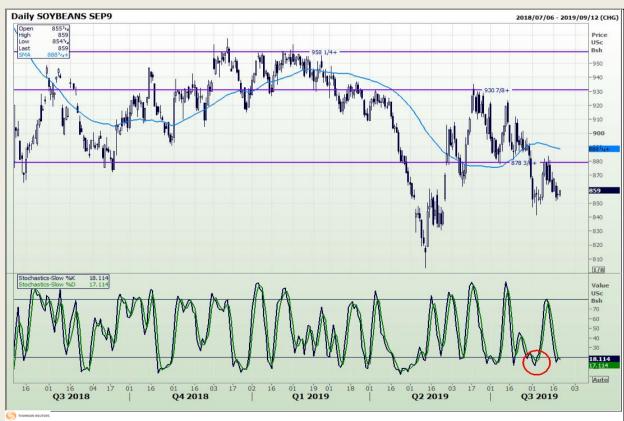

# **Technical Analysis**

Chicago Board of Trade - Soybeans

Market Report : 21 August 2019

3rd Floor, AFGRI Building 12 Byls Bridge Boulevard Highveld Extension 73