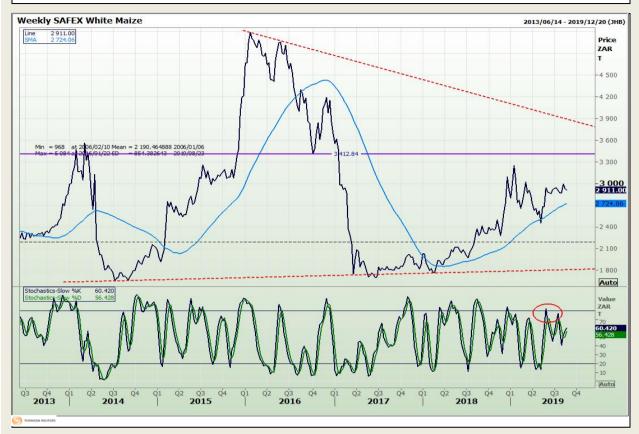

# **Technical Analysis**

South African Futures Exchange - Maize

Market Report : 21 August 2019

3rd Floor, AFGRI Building 12 Byls Bridge Boulevard Highveld Extension 73