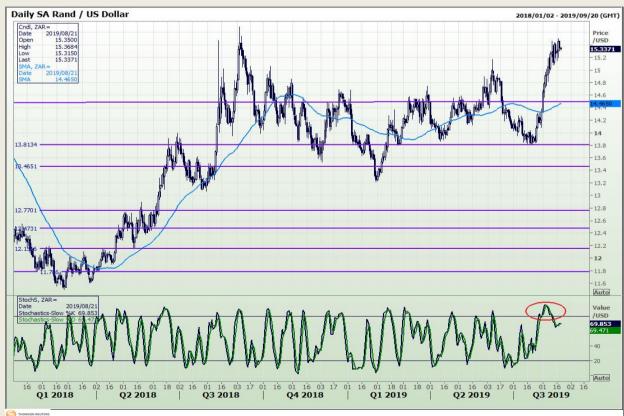

# **Technical Analysis**

Rand / US Dollar

Market Report : 21 August 2019

3rd Floor, AFGRI Building 12 Byls Bridge Boulevard Highveld Extension 73