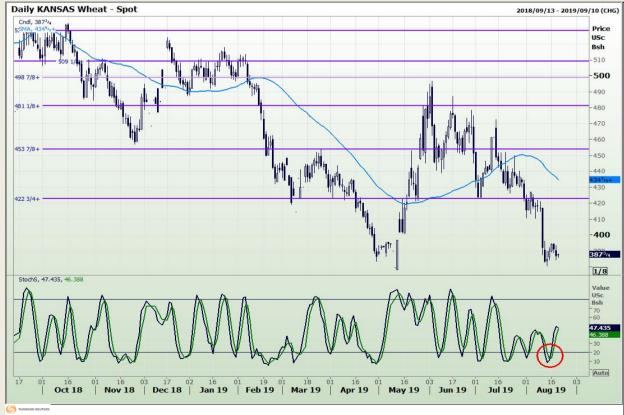

# **Technical Analysis**

Chicago Board of Trade and Kansas Board of Trade - Wheat

Market Report : 21 August 2019

3rd Floor, AFGRI Building 12 Byls Bridge Boulevard Highveld Extension 73