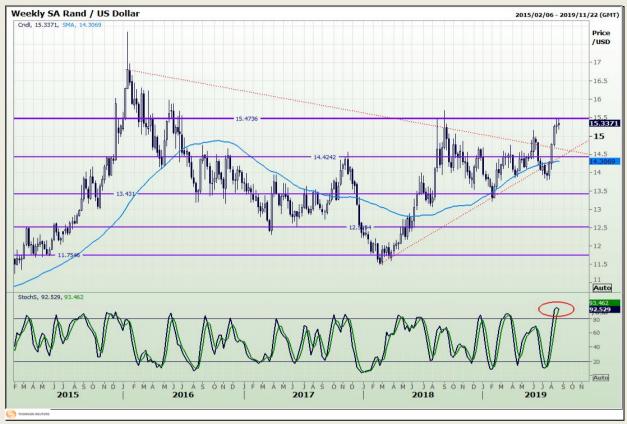

# **Technical Analysis**

Rand / US Dollar

Market Report : 21 August 2019

3rd Floor, AFGRI Building 12 Byls Bridge Boulevard Highveld Extension 73