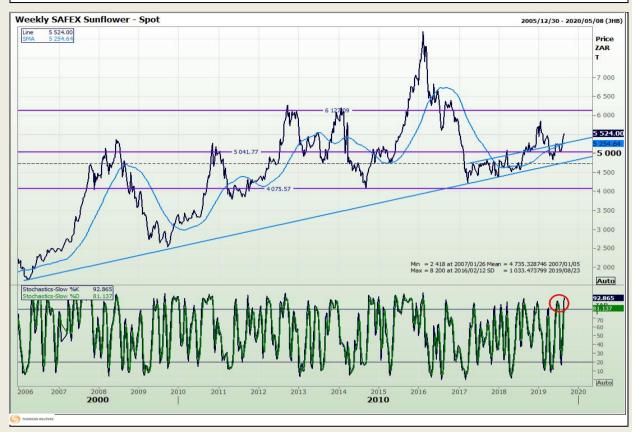

*Technical Analysis**

South African Futures Exchange - Wheat







Market Report : 21 August 2019

3rd Floor, AFGRI Building 12 Byls Bridge Boulevard Highveld Extension 73

# **Technical Analysis**

Chicago Board of Trade and Kansas Board of Trade - Wheat







Market Report : 21 August 2019

3rd Floor, AFGRI Building 12 Byls Bridge Boulevard Highveld Extension 73

# **Technical Analysis**

Chicago Board of Trade - Soybeans







Market Report : 21 August 2019

3rd Floor, AFGRI Building 12 Byls Bridge Boulevard Highveld Extension 73

# **Technical Analysis**

**South African Futures Exchange - Soybeans** 







Market Report : 21 August 2019

3rd Floor, AFGRI Building 12 Byls Bridge Boulevard Highveld Extension 73

# **Technical Analysis**

South African Futures Exchange - Sunflower