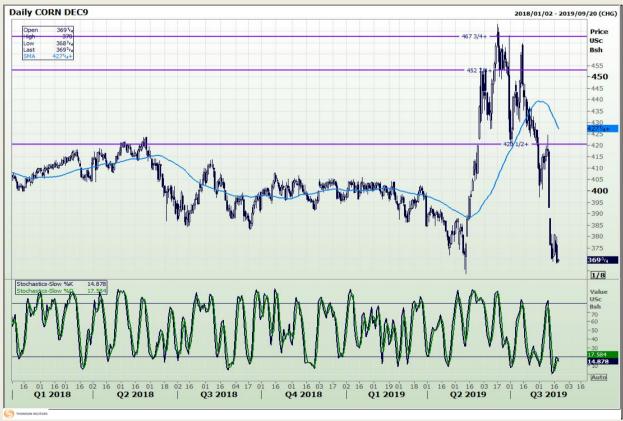

# **Technical Analysis**

Chicago Board of Trade - Corn

Market Report : 21 August 2019

3rd Floor, AFGRI Building 12 Byls Bridge Boulevard Highveld Extension 73