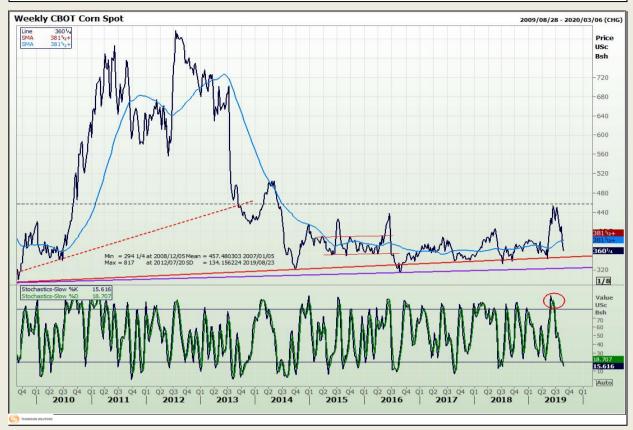

# **Technical Analysis**

Chicago Board of Trade - Corn

Market Report : 21 August 2019

3rd Floor, AFGRI Building 12 Byls Bridge Boulevard Highveld Extension 73