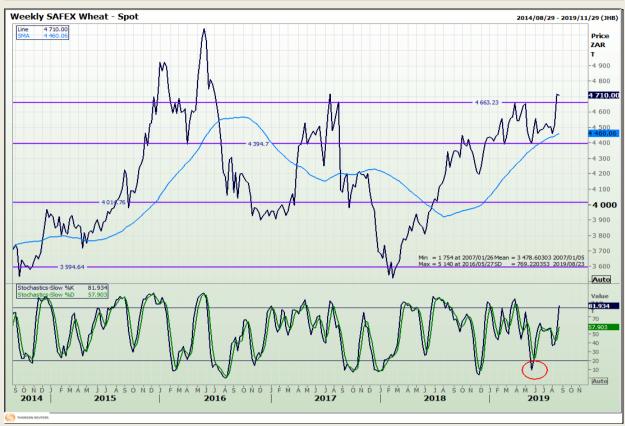

# **Technical Analysis**

South African Futures Exchange - Wheat

Market Report : 21 August 2019

3rd Floor, AFGRI Building 12 Byls Bridge Boulevard Highveld Extension 73