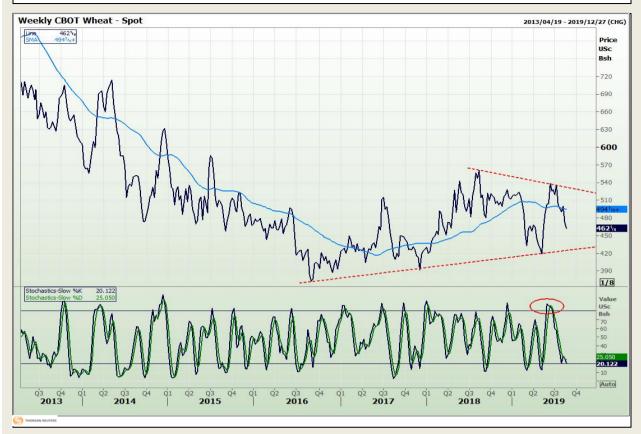

# **Technical Analysis**

Chicago Board of Trade and Kansas Board of Trade - Wheat

Market Report : 21 August 2019

3rd Floor, AFGRI Building 12 Byls Bridge Boulevard Highveld Extension 73