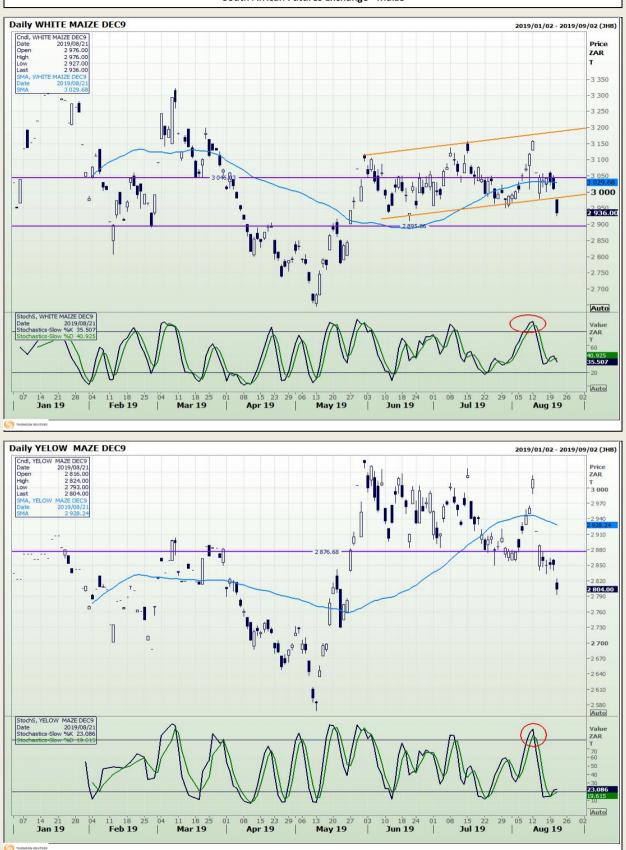

Market Report : 22 August 2019

**Technical Analysis** 

South African Futures Exchange - Maize

DISCLAIMER: This report has been prepared by GroCapital Financial Services Pty Ltd, a wholly owned subsidiary of AFGRI Operations Limitedis provided to you for information purposes only.GROCAPITAL AND AFGRI hereby certify that the views expressed in this report were obtained from sources which GROCAPITAL AND AFGRI consider to be reliable.GROCAPITAL AND AFGRI do not make any representations or give any guarantees or warranties, expressed or implied, as to the correctness, accuracy or completeness of the report.Neither GROCAPITAL AND AFGRI, nor any affiliate, nor any of their respective officers, directors, partners or employees, respirations in the opinions, forecasts or information, irrespective of whether there has been any negligence by GroCapital and AFGRI, their affiliate, or their respective officers, directors, partners or employees, regardless of whether such damages were foreseen or unforeseen. The information contained in this report is confidential and may be subject to legal privilege. This report is not intended to not should it be taken to create any legal relations or contractual relations.