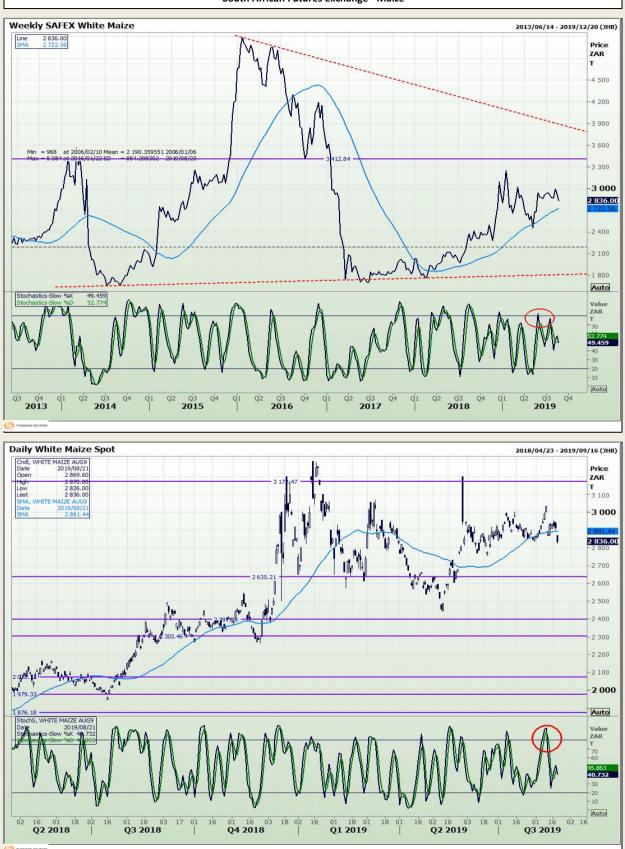

Market Report : 22 August 2019

## **Technical Analysis**

South African Futures Exchange - Maize

THOMSON REUTE

DISCLAIMER: This report has been prepared by GroCapital Financial Services Pty Ltd, a wholly owned subsidiary of AFGRI Operations Limitedis provided to you for information purposes only.GROCAPITAL AND AFGRI hereby certify that the views expressed in this report were obtained from sources which GROCAPITAL AND AFGRI consider to be reliable.GROCAPITAL AND AFGRI do not make any representations or give any guarantees or warranties, expressed or implied, as to the correctness, accuracy or completeness of the report.Neither GROCAPITAL AND AFGRI, nor any affiliate, nor any of their respective officers, directors, partners or employees, shall assume any liability for any losses arising from errors or omissions in the opinions, forecasts or information, irrespective of whether there has been any negligence by GroCapital and AFGRI, their affiliate, or their respective officers, directors, partners or employees, regardless of whether such damages were foreseen or unforeseen. The information contained in this report is confidential and may be subject to legal privilege. This report is not intended to not should it be taken to create any legal relations or contractual relations.