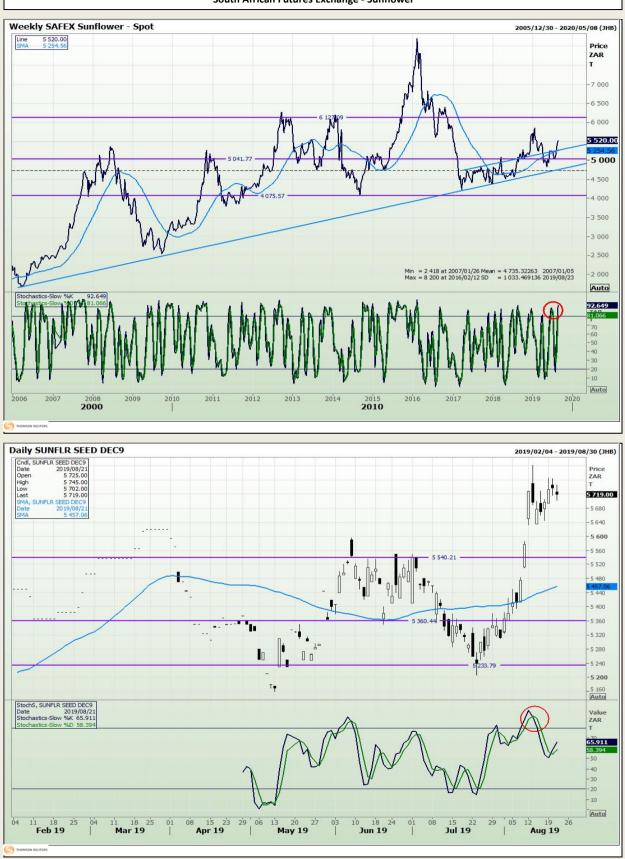

# **Technical Analysis**

South African Futures Exchange - Sunflower

DISCLAIMER: This report has been prepared by GroCapital Financial Services Pty Ltd, a wholly owned subsidiary of AFGRI Operations Limitedis provided to you for information purposes only.GROCAPITAL AND AFGRI hereby certify that the views expressed in this report were obtained from sources which GROCAPITAL AND AFGRI consider to be reliable.GROCAPITAL AND AFGRI do not make any representations or give any guarantees or warranties, expressed or implied, as to the correctness, accuracy or completeness of the report.Neither GROCAPITAL AND AFGRI, nor any affiliate, nor any of their respective officers, directors, partners or employees, shall assume any liability for any losses arising from errors or omissions in the opnions, forecasts or information, irrespective of whether there has been any negligence by GroCapital and AFGRI, their affiliate, or their respective officers, directors, partners or employees, regardless of whether such damages were foreseen or unforeseen. The information contained in this report is confidential and may be subject to legal privilege. This report is not intended to not should it be taken to create any legal relations or contractual relations.