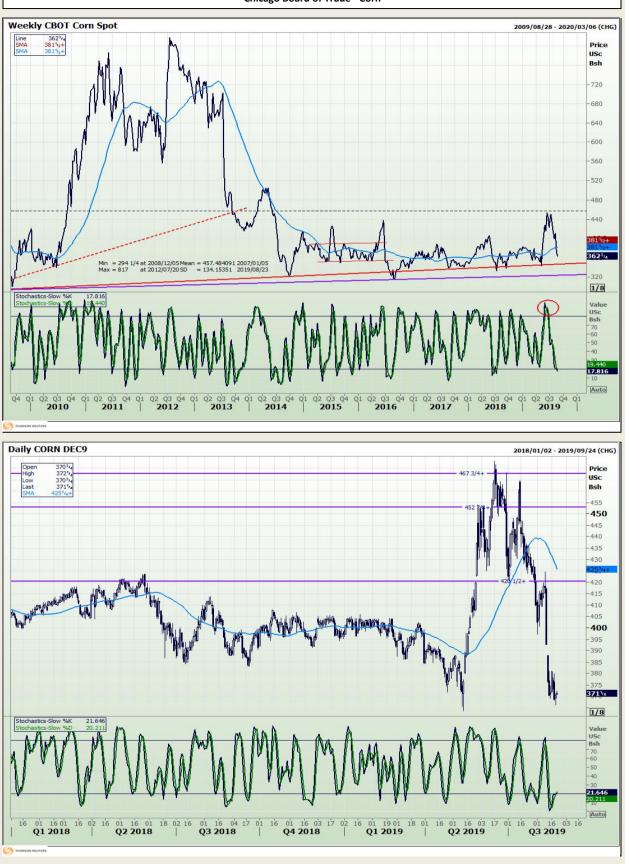

Market Report : 22 August 2019

## **Technical Analysis**

Chicago Board of Trade - Corn

DISCLAIMER: This report has been prepared by GroCapital Financial Services Pty Ltd, a wholly owned subsidiary of AFGRI Operations Limitedis provided to you for information purposes only.GROCAPITAL AND AFGRI hereby certify that the views expressed in this report were obtained from sources which GROCAPITAL AND AFGRI consider to be reliable.GROCAPITAL AND AFGRI do not make any representations or give any guarantees or warranties, expressed or implied, as to the correctness, accuracy or completeness of the report.Nether GROCAPITAL AND AFGRI, nor any affiliate, nor any of their respective officers, directors, partners or employees, shall assume any liability for any losses arising from errors or omissions in the opinions, forecasts or information, irrespective of whether there has been any negligence by GroCapital and AFGRI, their affiliate, or their respective officers, directors, partners or employees, regardless of whether such damages were foreseen or unforeseen. The information contained in this report is confidential and may be subject to legal privilege. This report is not intended to not should it be taken to create any legal relations or contractual relations.