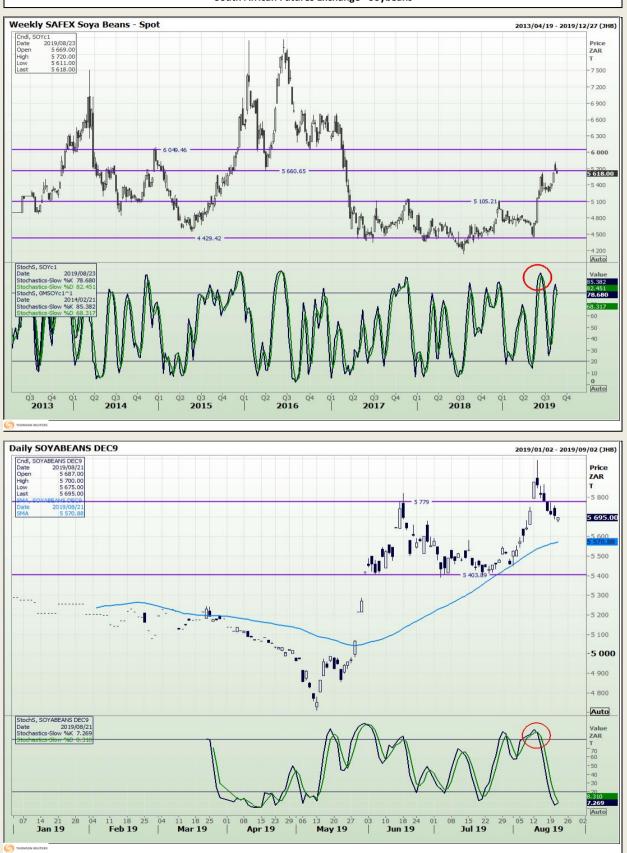

## **Technical Analysis**

South African Futures Exchange - Soybeans

DISCLAIMER: This report has been prepared by GroCapital Financial Services Pty Ltd, a wholly owned subsidiary of AFGRI Operations Limitedis provided to you for information purposes only.GROCAPITAL AND AFGRI hereby certify that the views expressed in this report were obtained from sources which GROCAPITAL AND AFGRI consider to be reliable.GROCAPITAL AND AFGRI do not make any representations or give any guarantees or warranties, expressed or implied, as to the correctness, accuracy or completeness of the report.Neither GROCAPITAL AND AFGRI, nor any affiliate, nor any of their respective officers, directors, partners or employees, shall assume any liability for any losses arising from errors or omissions in the opnions, forecasts or information, irrespective of whether there has been any negligence by GroCapital and AFGRI, their affiliate, or their respective officers, directors, partners or employees, regardless of whether such damages were foreseen or unforeseen. The information contained in this report is confidential and may be subject to legal privilege. This report is not intended to not should it be taken to create any legal relations or contractual relations.