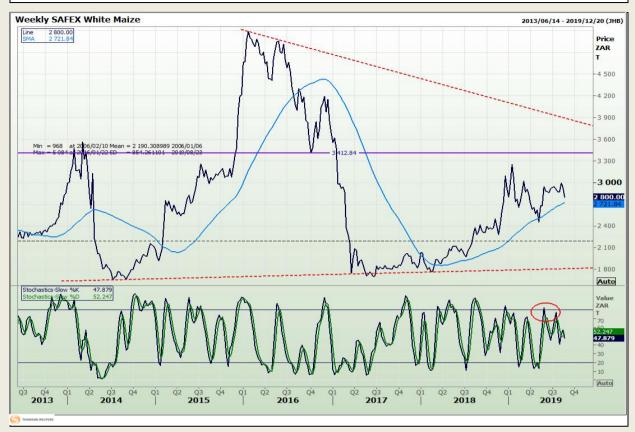

## **Technical Analysis**

South African Futures Exchange - Maize

DISCLAIMER: This report has been prepared by GroCapital Financial Services Pty Ltd, a wholly owned subsidiary of AFGRI Operations Limitedis provided to you for information purposes only.GROCAPITAL AND AFGRI hereby certify that the views expressed in this report were obtained from sources which GROCAPITAL AND AFGRI consider to be reliable.GROCAPITAL AND AFGRI do not make any representations or give any guarantees or warranties, expressed or implied, as to the correctness, accuracy or completeness of the report.Neither GROCAPITAL AND AFGRI, nor any affiliate, nor any of their respective officers, directors, partners or employees arising from errors or omissions in the opinions, forecasts or information, irrespective of whether there has been any negligence by GroCapital and AFGRI, their affiliate, or their respective officers, directors, partners or employees, regardless of whether such damages were foreseen or unforeseen. The information contained in this report is confidential and may be subject to legal privilege. This report is not intended to not should it be taken to create any legal relations or contractual relations.