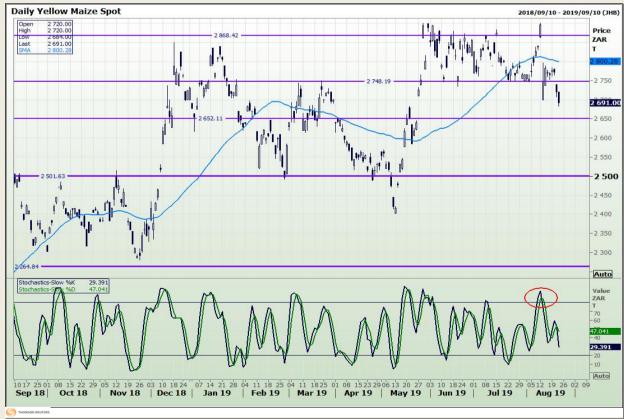

# **Technical Analysis**

South African Futures Exchange - Maize

DISCLAIMER: This report has been prepared by GroCapital Financial Services Pty Ltd, a wholly owned subsidiary of AFGRI Operations Limitedis provided to you for information purposes only.GROCAPITAL AND AFGRI hereby certify that the views expressed in this report were obtained from sources which GROCAPITAL AND AFGRI consider to be reliable.GROCAPITAL AND AFGRI do not make any representations or give any guarantees or warranties, expressed or implied, as to the correctness, accuracy or completeness of the report.Net Hort GROCAPITAL AND AFGRI, nor any of their respective efficiency, directors, partners or employees shall assume any liability for any losses arising from errors or omissions in the opinions, forecasts or information, irrespective of whether there has been any negligence by GroCapital and AFGRI, their affiliate, or their respective officers, directors, partners or employees, regardless of whether such damages were foreseen or unforeseen. The information contained in this report is confidential and may be subject to legal privilege. This

Market Report : 23 August 2019

3rd Floor, AFGRI Building 12 Byls Bridge Boulevard Highveld Extension 73