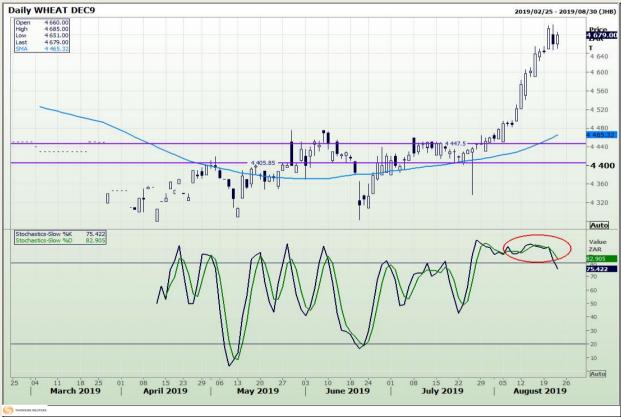

# **Technical Analysis**

South African Futures Exchange - Wheat

DISCLAIMER: This report has been prepared by GroCapital Financial Services Pty Ltd, a wholly owned subsidiary of AFGRI Operations Limitedis provided to you for information purposes only.GROCAPITAL AND AFGRI hereby certify that the views expressed in this report were obtained from sources which GROCAPITAL AND AFGRI consider to be reliable.GROCAPITAL AND AFGRI do not make any representations or give any guarantees or warranties, expressed or implied, as to the correctness, accuracy or completeness of the report.Net here GROCAPITAL AND AFGRI, nor any of their respective officers, directors, partners or employees, shall assume any liability for any losses arising from errors or omissions in the opinions, forecasts or information, irrespective of whether there has been any negligence by GroCapital and AFGRI, their affiliate, or their respective officers, directors, partners or employees, regardless of whether such damages were foreseen or unforeseen. The information contained in this report is confidential and may be subject to legal privilege. This