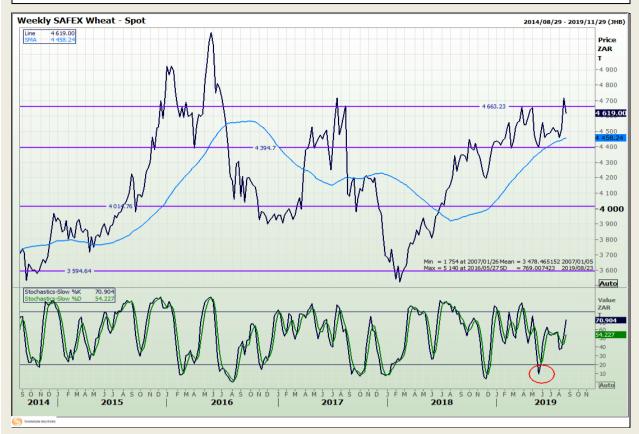

# **Technical Analysis**

South African Futures Exchange - Wheat

DISCLAIMER: This report has been prepared by GroCapital Financial Services Pty Ltd, a wholly owned subsidiary of AFGRI Operations Limitedis provided to you for information purposes only.GROCAPITAL AND AFGRI hereby certify that the views expressed in this report were obtained from sources which GROCAPITAL AND AFGRI consider to be reliable.GROCAPITAL AND AFGRI do not make any representations or give any guarantees or warranties, expressed or implied, as to the correctness, accuracy or completeness of the report.Net here GROCAPITAL AND AFGRI, nor any of their respective officers, directors, partners or employees, shall assume any liability for any losses arising from errors or omissions in the opinions, forecasts or information, irrespective of whether there has been any negligence by GroCapital and AFGRI, their affiliate, or their respective officers, directors, partners or employees, regardless of whether such damages were foreseen or unforeseen. The information contained in this report is confidential and may be subject to legal privilege. This

Market Report : 23 August 2019

3rd Floor, AFGRI Building 12 Byls Bridge Boulevard Highveld Extension 73