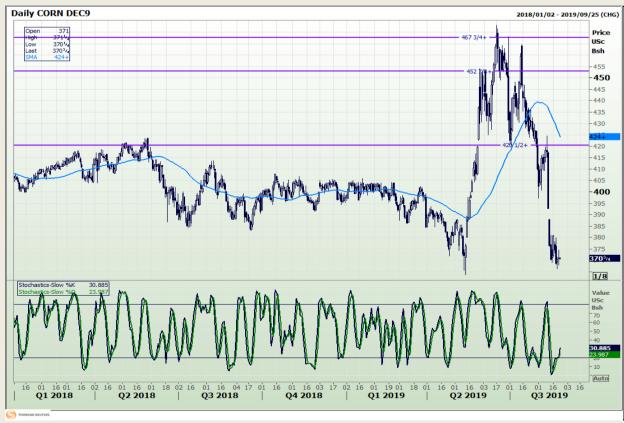

# **Technical Analysis**

Chicago Board of Trade - Corn

DISCLAIMER: This report has been prepared by GroCapital Financial Services Pty Ltd, a wholly owned subsidiary of AFGRI Operations Limitedis provided to you for information purposes only.GROCAPITAL AND AFGRI hereby certify that the views expressed in this report were obtained from sources which GROCAPITAL AND AFGRI consider to be reliable.GROCAPITAL AND AFGRI do not make any representations or give any guarantees or warranties, expressed or implied, as to the correctness, accuracy or completeness of the report.Neither GROCAPITAL AND AFGRI, on any of their respective officers, directors, partners or employees, shall assume any liability for any losses arising from errors or omissions in the opinions, forecasts or information, irrespective of whether there has been any negligence by GroCapital and AFGRI, their affiliate, or their respective officers, directors, partners or employees, regardless of whether such damages were foreseen or unforeseen. The information contained in this report is confidential and may be subject to legal privilege. This