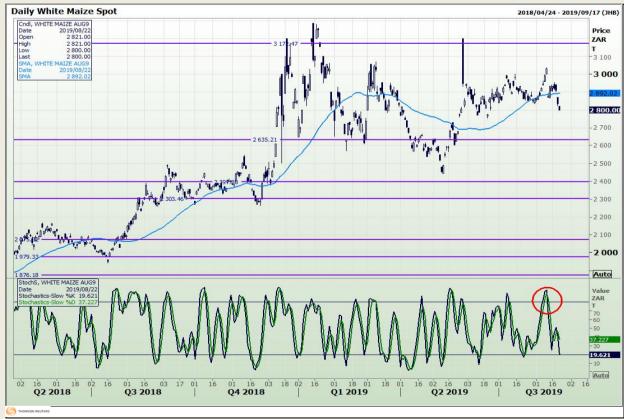

## **Technical Analysis**

South African Futures Exchange - Maize

DISCLAIMER: This report has been prepared by GroCapital Financial Services Pty Ltd, a wholly owned subsidiary of AFGRI Operations Limitedis provided to you for information purposes only.GROCAPITAL AND AFGRI hereby certify that the views expressed in this report were obtained from sources which GROCAPITAL AND AFGRI consider to be reliable.GROCAPITAL AND AFGRI do not make any representations or give any guarantees or warranties, expressed or implied, as to the correctness, accuracy or completeness of the report.Neither GROCAPITAL AND AFGRI, nor any affiliate, nor any of their respective officers, directors, partners or employees arising from errors or omissions in the opinions, forecasts or information, irrespective of whether there has been any negligence by GroCapital and AFGRI, their affiliate, or their respective officers, directors, partners or employees, regardless of whether such damages were foreseen or unforeseen. The information contained in this report is confidential and may be subject to legal privilege. This report is not intended to not should it be taken to create any legal relations or contractual relations.

Market Report : 23 August 2019

3rd Floor, AFGRI Building 12 Byls Bridge Boulevard Highveld Extension 73