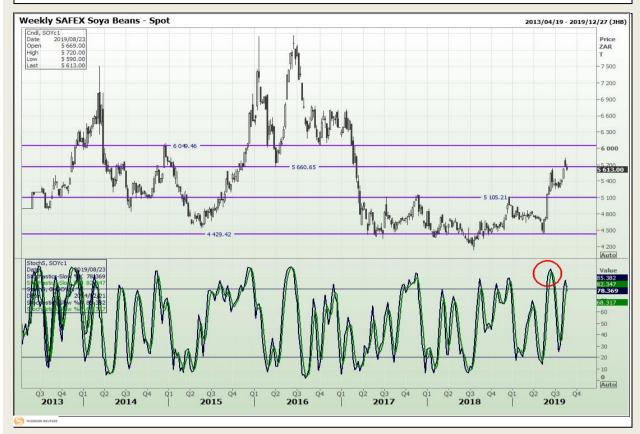

# **Technical Analysis**

**South African Futures Exchange - Soybeans** 

DISCLAIMER: This report has been prepared by GroCapital Financial Services Pty Ltd, a wholly owned subsidiary of AFGRI Operations Limitedis provided to you for information purposes only.GROCAPITAL AND AFGRI hereby certify that the views expressed in this report were obtained from sources which GROCAPITAL AND AFGRI consider to be reliable.GROCAPITAL AND AFGRI do not make any representations or give any guarantees or warranties, expressed or implied, as to the correctness, accuracy or completeness of the report.Net Hort GROCAPITAL AND AFGRI, nor any of their respective officers, directors, partners or employees, shall assume any liability for any losses arising from errors or omissions in the opinions, forecasts or information, irrespective of whether there has been any negligence by GroCapital and AFGRI, their affiliate, or their respective officers, directors, partners or employees, regardless of whether such damages were foreseen or unforeseen. The information contained in this report is confidential and may be subject to legal privilege. This