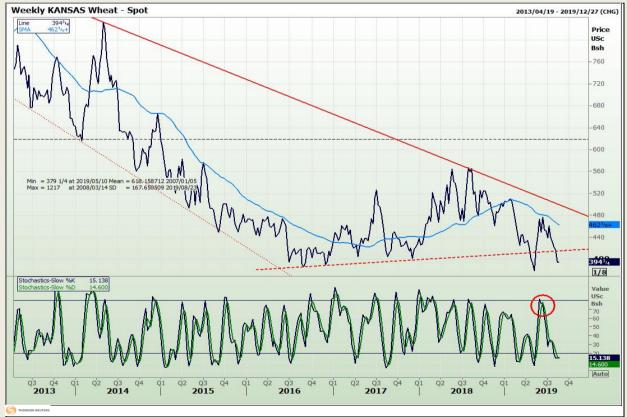

# **Technical Analysis**

Chicago Board of Trade and Kansas Board of Trade - Wheat

DISCLAIMER: This report has been prepared by GroCapital Financial Services Pty Ltd, a wholly owned subsidiary of AFGRI Operations Limitedis provided to you for information purposes only.GROCAPITAL AND AFGRI hereby certify that the views expressed in this report were obtained from sources which GROCAPITAL AND AFGRI consider to be reliable.GROCAPITAL AND AFGRI do not make any representations or give any guarantees or warranties, expressed or implied, as to the correctness, accuracy or completeness of the report.Net here GROCAPITAL AND AFGRI, nor any of their respective officers, directors, partners or employees shall assume any liability for any losses arising from errors or omissions in the opinions, forecasts or information, irrespective of whether there has been any negligence by GroCapital and AFGRI, their affiliate, or their respective officers, directors, partners or employees, regardless of whether such damages were foreseen or unforeseen. The information contained in this report is confidential and may be subject to legal privilege. This

Market Report : 23 August 2019

3rd Floor, AFGRI Building 12 Byls Bridge Boulevard Highveld Extension 73