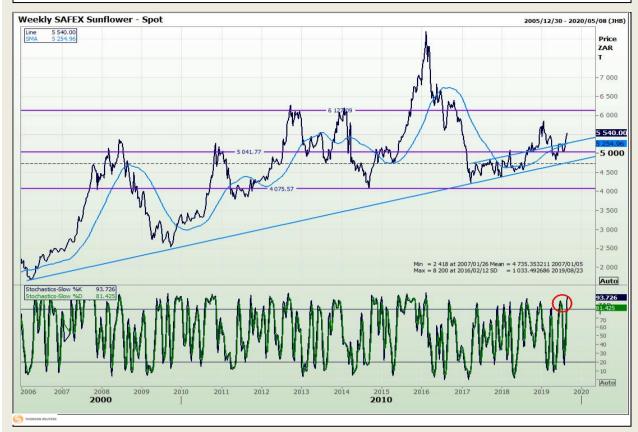

# **Technical Analysis**

South African Futures Exchange - Sunflower

DISCLAIMER: This report has been prepared by GroCapital Financial Services Pty Ltd, a wholly owned subsidiary of AFGRI Operations Limitedis provided to you for information purposes only.GROCAPITAL AND AFGRI hereby certify that the views expressed in this report were obtained from sources which GROCAPITAL AND AFGRI consider to be reliable.GROCAPITAL AND AFGRI do not make any representations or give any guarantees or warranties, expressed or implied, as to the correctness, accuracy or completeness of the report.Net Hort GROCAPITAL AND AFGRI, nor any of their respective officers, directors, partners or employees, shall assume any liability for any losses arising from errors or omissions in the opinions, forecasts or information, irrespective of whether there has been any negligence by GroCapital and AFGRI, their affiliate, or their respective officers, directors, partners or employees, regardless of whether such damages were foreseen or unforeseen. The information contained in this report is confidential and may be subject to legal privilege. This