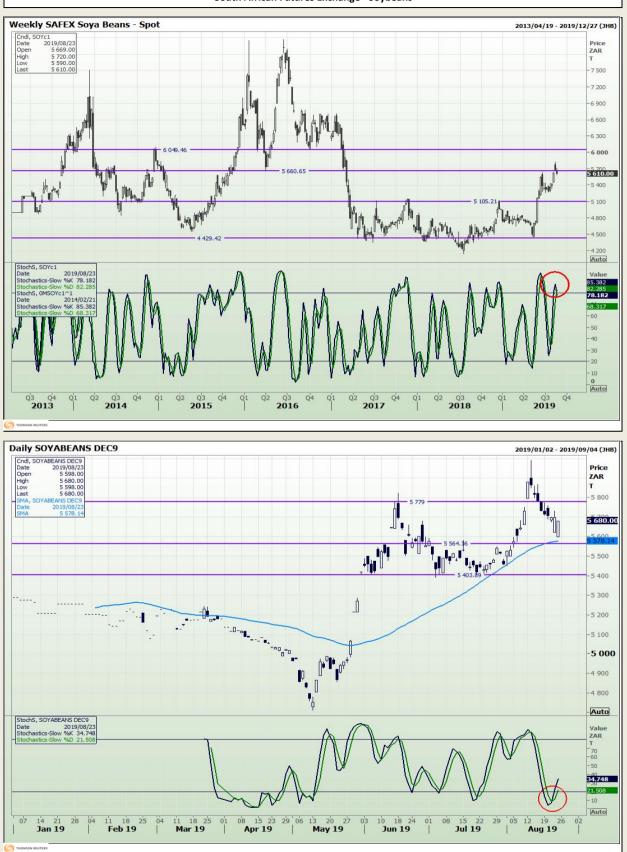

## **Technical Analysis**

South African Futures Exchange - Soybeans

DISCLAIMER: This report has been prepared by GroCapital Financial Services Pty Ltd, a wholly owned subsidiary of AFGRI Operations Limitedis provided to you for information purposes only.GROCAPITAL AND AFGRI hereby certify that the views expressed in this report were obtained from sources which GROCAPITAL AND AFGRI consider to be reliable.GROCAPITAL AND AFGRI do not make any representations or give any guarantees or warranties, expressed or implied, as to the correctness, accuracy or completeness of the report.Neither GROCAPITAL AND AFGRI, nor any affiliate, nor any of their respective officers, directors, partners or employees, as any lability for any losses arising from errors or omissions in the opinions, forecasts or information, irrespective of whether there has been any negligence by GroCapital and AFGRI, their affiliate, or their respective officers, directors, partners or employees, regardless of whether such damages were foreseen or unforeseen. The information contained in this report is confidential and may be subject to legal privilege. This report is not intended to not should it be taken to create any legal relations or contractual relations.