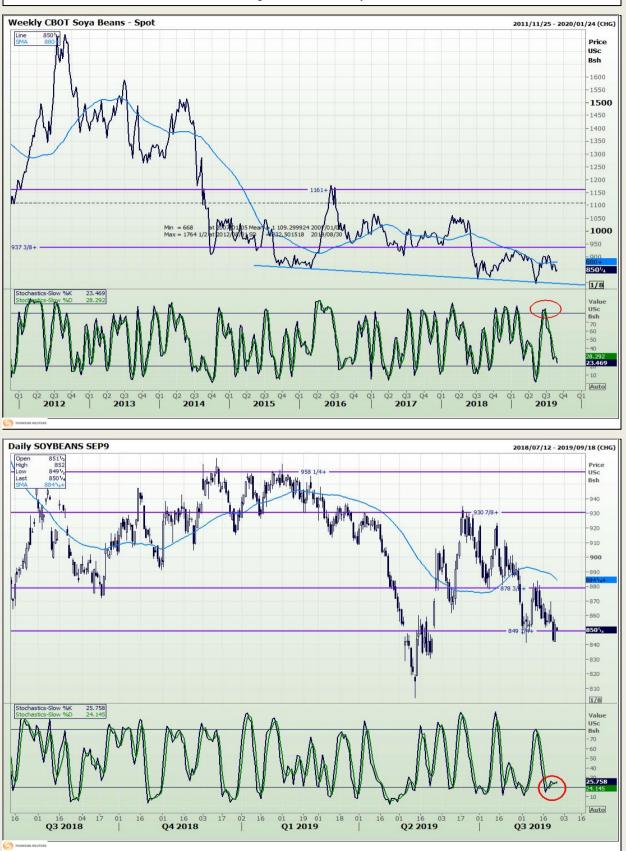

## **Technical Analysis**

Chicago Board of Trade - Soybeans

DISCLAIMER: This report has been prepared by GroCapital Financial Services Pty Ltd, a wholly owned subsidiary of AFGRI Operations Limitedis provided to you for information purposes only.GROCAPITAL AND AFGRI hereby certify that the views expressed in this report were obtained from sources which GROCAPITAL AND AFGRI consider to be reliable.GROCAPITAL AND AFGRI do not make any representations or give any guarantees or warranties, expressed or implied, as to the correctness, accuracy or completeness of the report.Neither GROCAPITAL AND AFGRI, nor any affiliate, nor any of their respective officers, directors, partners or employees, shall assume any liability for any losses arising from errors or omissions in the opnions, forecasts or information, irrespective of whether there has been any negligence by GroCapital and AFGRI, their affiliate, or their respective officers, directors, partners or employees, regardless of whether such damages were foreseen or unforeseen. The information contained in this report is confidential and may be subject to legal privilege. This report is not intended to not should it be taken to create any legal relations or contractual relations.

Market Report : 27 August 2019