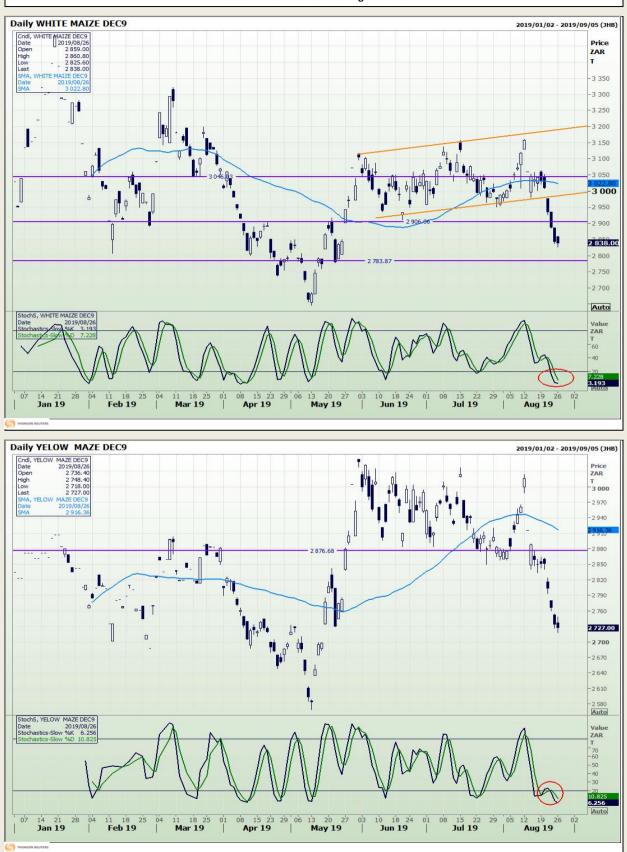

## **Technical Analysis**

South African Futures Exchange - Maize

CO THOMSON REUT

Market Report : 27 August 2019

## **Technical Analysis**

South African Futures Exchange - Maize

Market Report : 27 August 2019

## **Technical Analysis**

South African Futures Exchange - Maize

Market Report : 27 August 2019

14.421 14.111 Auto

Q4 Q1

Q2

Q3 2019