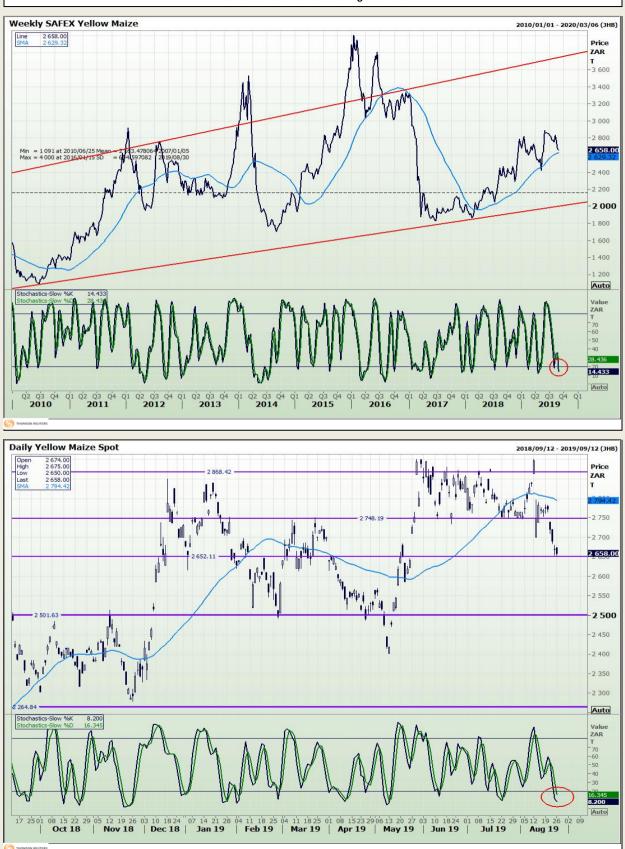

## **Technical Analysis**

South African Futures Exchange - Maize

CO THOMSON REUT

Market Report : 27 August 2019

## **Technical Analysis**

South African Futures Exchange - Maize

Market Report : 27 August 2019

## **Technical Analysis**

South African Futures Exchange - Maize

Market Report : 27 August 2019

14.421 14.111 Auto

Q4 Q1

Q2

Q3 2019