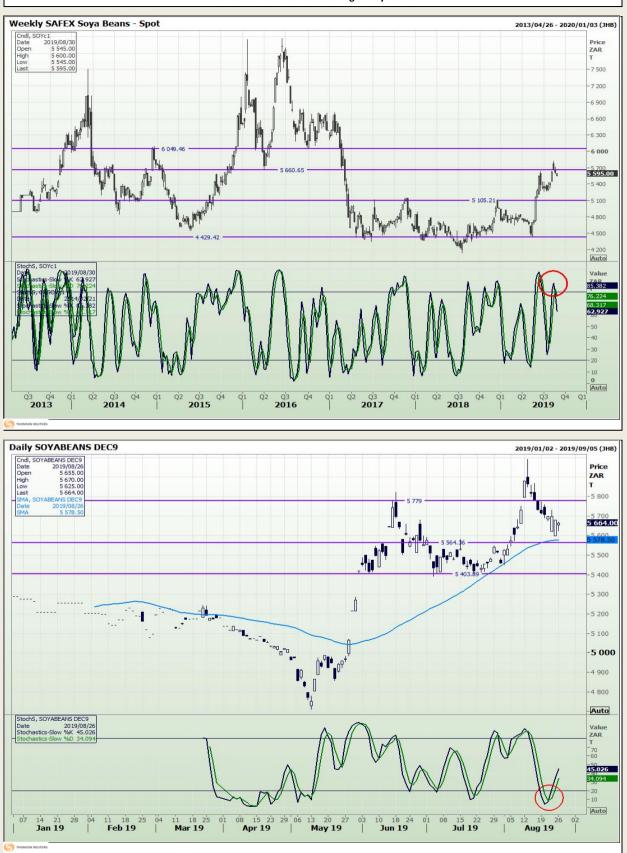

## **Technical Analysis**

South African Futures Exchange - Soybeans

Market Report : 27 August 2019

August 2019