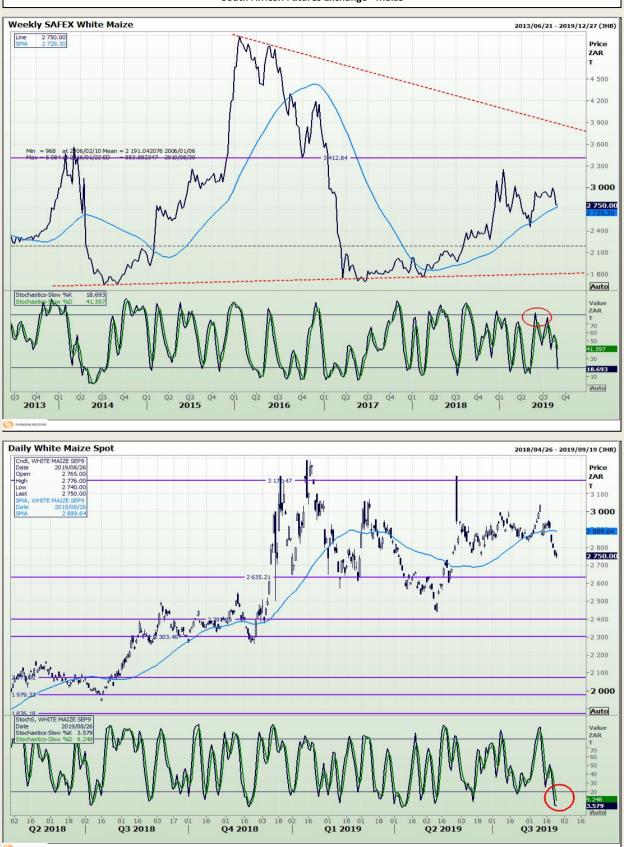

## **Technical Analysis**

South African Futures Exchange - Maize

CO THOMSON REUT

Market Report : 27 August 2019

## **Technical Analysis**

South African Futures Exchange - Maize

Market Report : 27 August 2019

## **Technical Analysis**

South African Futures Exchange - Maize

Market Report : 27 August 2019

14.421 14.111 Auto

Q4 Q1

Q2

Q3 2019