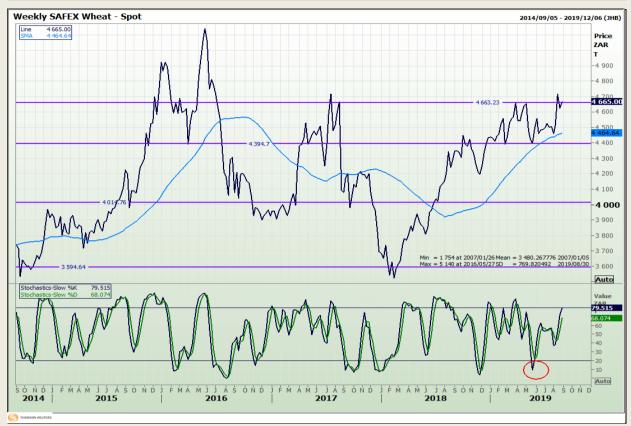

## **Technical Analysis**

South African Futures Exchange - Wheat

DISCLAIMER: This report has been prepared by GroCapital Financial Services Pty Ltd, a wholly owned subsidiary of AFGRI Operations Limitedis provided to you for information purposes only.GROCAPITAL AND AFGRI hereby certify that the views expressed in this report were obtained from sources which GROCAPITAL AND AFGRI consider to be reliable.GROCAPITAL AND AFGRI do not make any representations or give any guarantees or warranties, expressed or implied, as to the correctness, accuracy or completeness of the report.Net Hort GROCAPITAL AND AFGRI, nor any of their respective forest, directors, partners or employees shall assume any liability for any losses arising from errors or omissions in the opinions, forecasts or information, irrespective of whether there has been any negligence by GroCapital and AFGRI, their affiliate, or their respective officers, directors, partners or employees, regardless of whether such damages were foreseen or unforeseen. The information contained in this report is confidential and may be subject to legal privilege. This