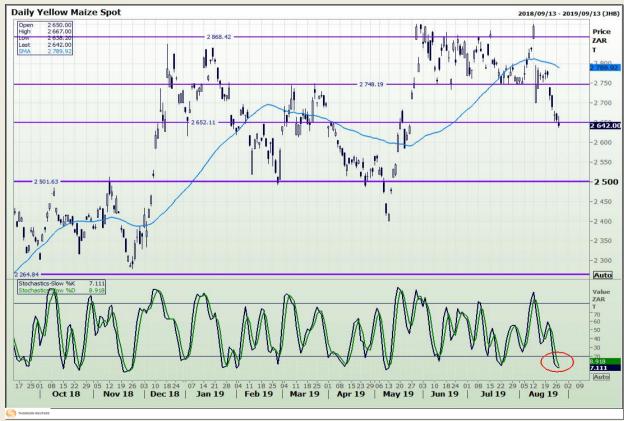

## **Technical Analysis**

South African Futures Exchange - Maize

DISCLAIMER: This report has been prepared by GroCapital Financial Services Pty Ltd, a wholly owned subsidiary of AFGRI Operations Limitedis provided to you for information purposes only.GROCAPITAL AND AFGRI hereby certify that the views expressed in this report were obtained from sources which GROCAPITAL AND AFGRI consider to be reliable.GROCAPITAL AND AFGRI do not make any representations or give any guarantees or warranties, expressed or implied, as to the correctness, accuracy or completeness of the report.Net Hort GROCAPITAL AND AFGRI, nor any of their respective efficiency, directors, partners or employees shall assume any liability for any losses arising from errors or omissions in the opinions, forecasts or information, irrespective of whether there has been any negligence by GroCapital and AFGRI, their affiliate, or their respective officers, directors, partners or employees, regardless of whether such damages were foreseen or unforeseen. The information contained in this report is confidential and may be subject to legal privilege. This