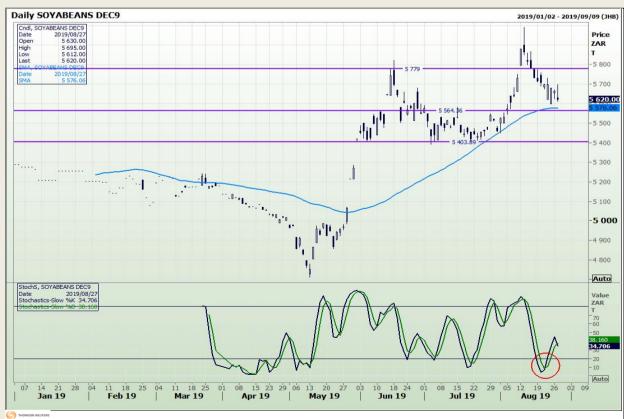

## **Technical Analysis**

**South African Futures Exchange - Soybeans** 

DISCLAIMER: This report has been prepared by GroCapital Financial Services Pty Ltd, a wholly owned subsidiary of AFGRI Operations Limitedis provided to you for information purposes only.GROCAPITAL AND AFGRI hereby certify that the views expressed in this report were obtained from sources which GROCAPITAL AND AFGRI consider to be reliable.GROCAPITAL AND AFGRI do not make any representations or give any guarantees or warranties, expressed or implied, as to the correctness, accuracy or completeness of the report.Neither GROCAPITAL AND AFGRI, nor any affiliate, nor any of their respective officers, directors, partners or employees arising from errors or omissions in the opinions, forecasts or information, irrespective of whether there has been any negligence by GroCapital and AFGRI, their affiliate, or their respective officers, directors, partners or employees, regardless of whether such damages were foreseen or unforeseen. The information contained in this report is confidential and may be subject to legal privilege. This report is not intended to not should it be taken to create any legal relations or contractual relations.