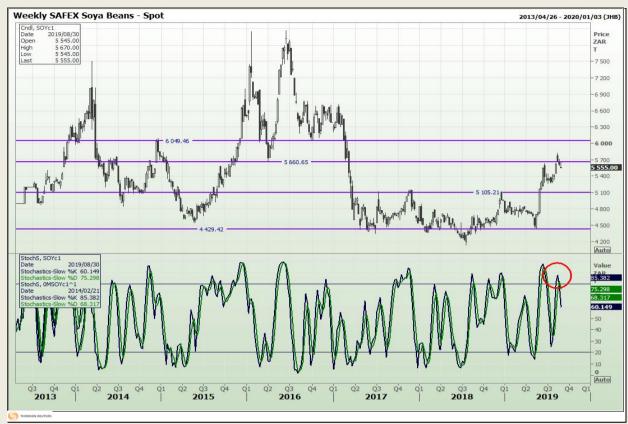

## **Technical Analysis**

**South African Futures Exchange - Soybeans** 

DISCLAIMER: This report has been prepared by GroCapital Financial Services Pty Ltd, a wholly owned subsidiary of AFGRI Operations Limitedis provided to you for information purposes only.GROCAPITAL AND AFGRI hereby certify that the views expressed in this report were obtained from sources which GROCAPITAL AND AFGRI consider to be reliable.GROCAPITAL AND AFGRI do not make any representations or give any guarantees or warranties, expressed or implied, as to the correctness, accuracy or completeness of the report.Neither GROCAPITAL AND AFGRI, nor any affiliate, nor any of their respective officers, directors, partners or employees arising from errors or omissions in the opinions, forecasts or information, irrespective of whether there has been any negligence by GroCapital and AFGRI, their affiliate, or their respective officers, directors, partners or employees, regardless of whether such damages were foreseen or unforeseen. The information contained in this report is confidential and may be subject to legal privilege. This report is not intended to not should it be taken to create any legal relations or contractual relations.