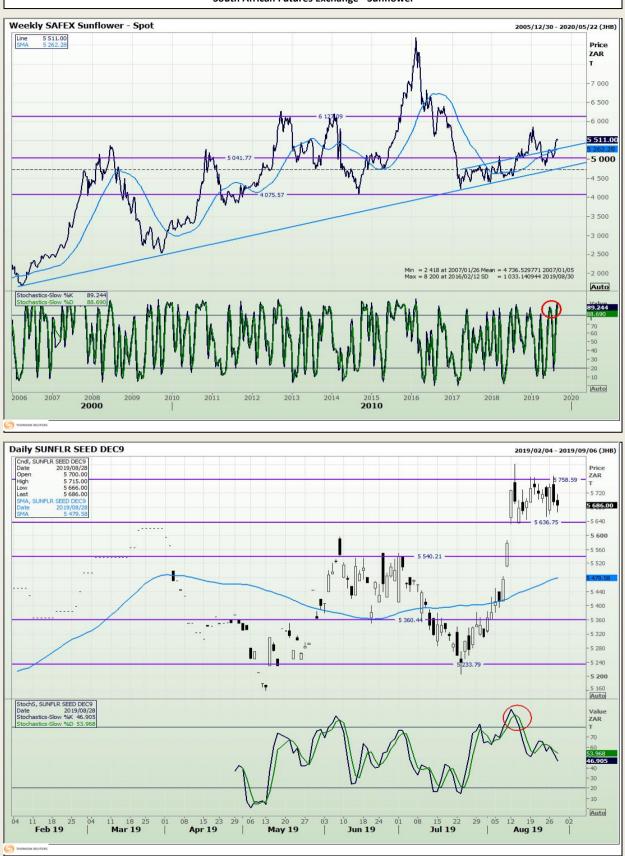

Market Report : 29 August 2019

# **Technical Analysis**

South African Futures Exchange - Sunflower

DISCLAIMER: This report has been prepared by GroCapital Financial Services Pty Ltd , a wholly owned subsidiary of AFGRI Operations Limitedis provided to you for information purposes only.GROCAPITAL AND AFGRI hereby certify that the views expressed in this report were obtained from sources which GROCAPITAL AND AFGRI consider to be reliable.GROCAPITAL AND AFGRI do not make any representations or give any guarantees or warranties, expressed or implied, as to the correctness, accuracy or completeness of the report. Neither GROCAPITAL AND AFGRI, nor any affiliate, nor any of their respective officers, directors, partners or employees shall assume any liability for any losses arising from errors or omissions in the opinions, forecasts or information, irrespective of whether there has been any negligence by GroCapital and AFGRI, their affiliate, or their respective officers, directors, partners or employees, regardless of whether such damages were foreseen or unforeseen. The information contained in this report is confidential and may be subject to legal privilege. This report is not intended to not should it be taken to create any legal relations or contractual relation