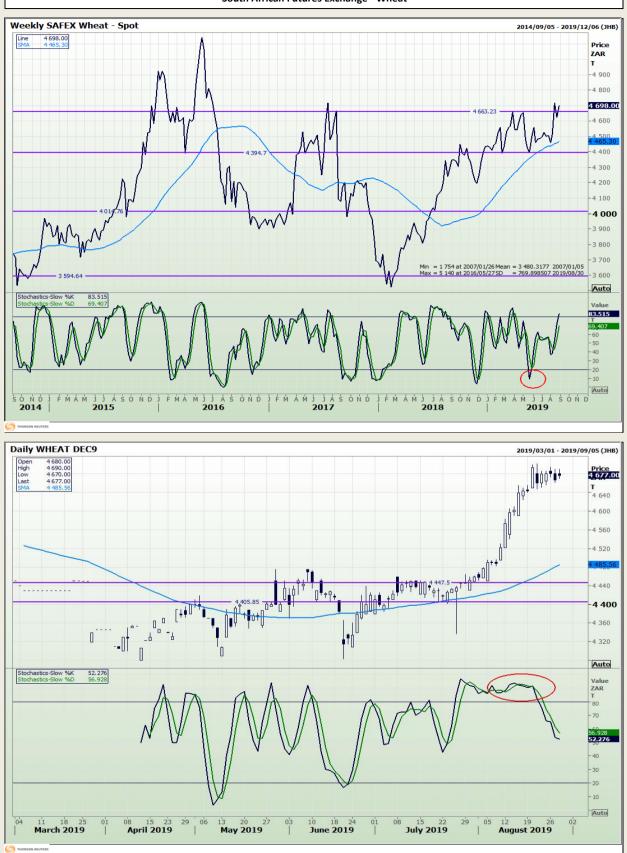

# **Technical Analysis**

South African Futures Exchange - Wheat

DISCLAIMER: This report has been prepared by GroCapital Financial Services Pty Ltd, a wholly owned subsidiary of AFGRI Operations Limitedis provided to you for information purposes only.GROCAPITAL AND AFGRI hereby certify that the views expressed in this report were obtained from sources which GROCAPITAL AND AFGRI consider to be reliable.GROCAPITAL AND AFGRI do not make any representations or give any guarantees or warranties, expressed or implied, as to the correctness, accuracy or completeness of the report.Neither GROCAPITAL AND AFGRI, nor any affiliate, nor any of their respective officers, directors, partners or employees, respirations in the opinions, forecasts or information, irrespective of whether there has been any negligence by GroCapital and AFGRI, their affiliate, or their respective officers, directors, partners or employees, regardless of whether such damages were foreseen or unforeseen. The information contained in this report is confidential and may be subject to legal privilege. This report is not intended to not should it be taken to create any legal relations or contractual relations.