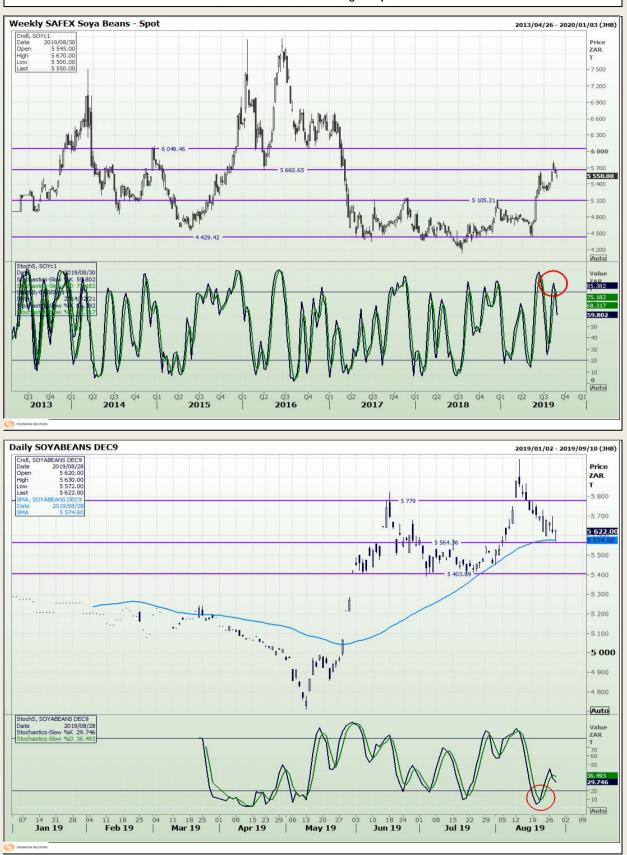

Market Report : 29 August 2019

# **Technical Analysis**

South African Futures Exchange - Soybeans

DISCLAIMER: This report has been prepared by GroCapital Financial Services Pty Ltd, a wholly owned subsidiary of AFGRI Operations Limitedis provided to you for information purposes only.GROCAPITAL AND AFGRI hereby certify that the views expressed in this report were obtained from sources which GROCAPITAL AND AFGRI consider to be reliable.GROCAPITAL AND AFGRI do not make any representations or give any guarantees or warranties, expressed or implied, as to the correctness, accuracy or completeness of the report. Neither GROCAPITAL AND AFGRI, nor any affiliate, nor any of their respective officers, directors, partners or employees shall assume any liability for any losses arising from errors or omissions in the opinions, forecasts or information, irrespective of whether there has been any negligence by GroCapital and AFGRI, their affiliate, or their espective officers, directors, partners or employees, regardless of whether such damages were foreseen or unforeseen. The information contained in this report is confidential and may be subject to legal privilege. This report is not intended to not should it be taken to create any legal relations or contractual relatio