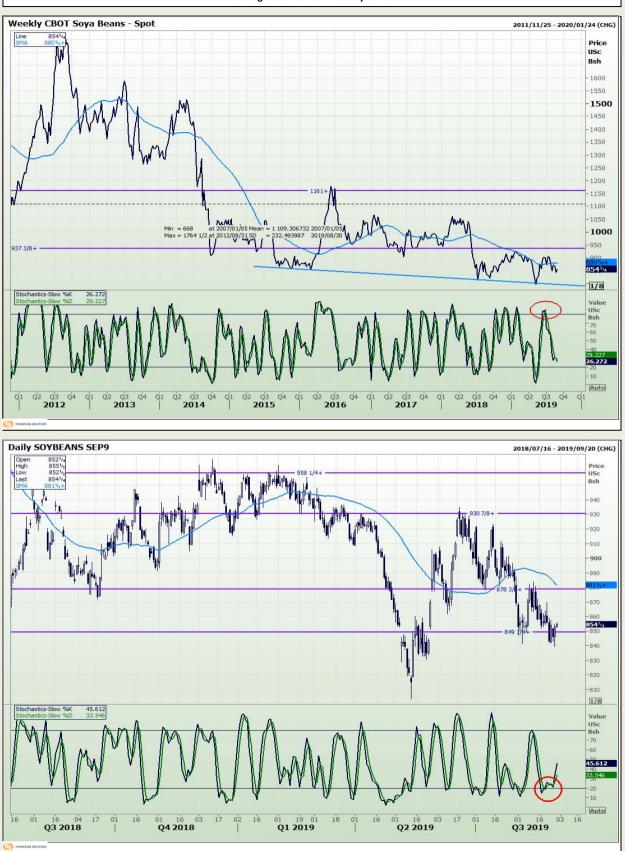

Market Report : 29 August 2019

## **Technical Analysis**

Chicago Board of Trade - Soybeans

DISCLAIMER: This report has been prepared by GroCapital Financial Services Pty Ltd, a wholly owned subsidiary of AFGRI Operations Limitedis provided to you for information purposes only.GROCAPITAL AND AFGRI hereby certify that the views expressed in this report were obtained from sources which GROCAPITAL AND AFGRI consider to be reliable.GROCAPITAL AND AFGRI do not make any representations or give any guarantees or warranties, expressed or implied, as to the correctness, accuracy or completeness of the report.Nether GROCAPITAL AND AFGRI, nor any affiliate, nor any of their respective officers, directors, partners or employees, shall assume any liability for any losses arising from errors or omissions in the opinions, forecasts or information, irrespective of whether there has been any negligence by GroCapital and AFGRI, their affiliate, or their respective officers, directors, partners or employees, regardless of whether such damages were foreseen or unforeseen. The information contained in this report is confidential and may be subject to legal privilege. This report is not intended to not should it be taken to create any legal relations or contractual relations.