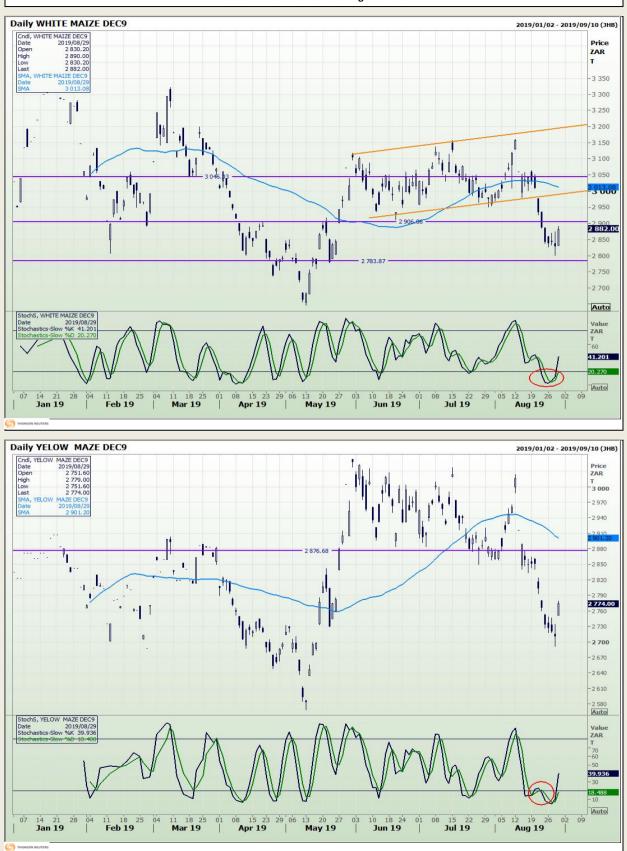

## **Technical Analysis**

South African Futures Exchange - Maize

DISCLAIMER: This report has been prepared by GroCapital Financial Services Pty Ltd, a wholly owned subsidiary of AFGRI Operations Limitedis provided to you for information purposes only.GROCAPITAL AND AFGRI hereby certify that the views expressed in this report were obtained from sources which GROCAPITAL AND AFGRI consider to be reliable.GROCAPITAL AND AFGRI do not make any representations or give any guarantees or warranties, expressed or implied, as to the correctness, accuracy or completeness of the report.Neither GROCAPITAL AND AFGRI, nor any affiliate, nor any of their respective officers, directors, partners or employees, respirations in the opinions, forecasts or information, irrespective of whether there has been any negligence by GroCapital and AFGRI, their affiliate, or their respective officers, directors, partners or employees, regardless of whether such damages were foreseen or unforeseen. The information contained in this report is confidential and may be subject to legal privilege. This report is not intended to not should it be taken to create any legal relations or contractual relations.

## **Technical Analysis**

South African Futures Exchange - Maize

Market Report : 30 August 2019

**Technical Analysis** 

South African Futures Exchange - Maize

Market Report : 30 August 2019