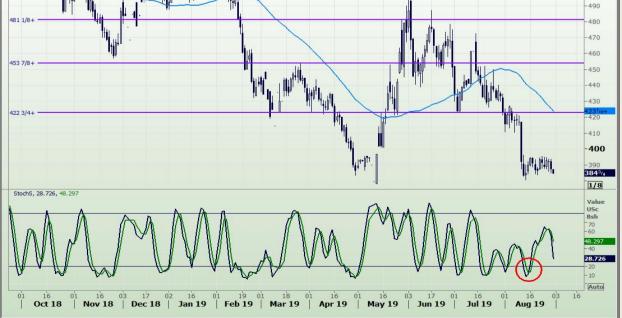

# **Technical Analysis**

South African Futures Exchange - Wheat

Market Report : 30 August 2019

**Technical Analysis** 

CO THOMSON REL

Market Report : 30 August 2019