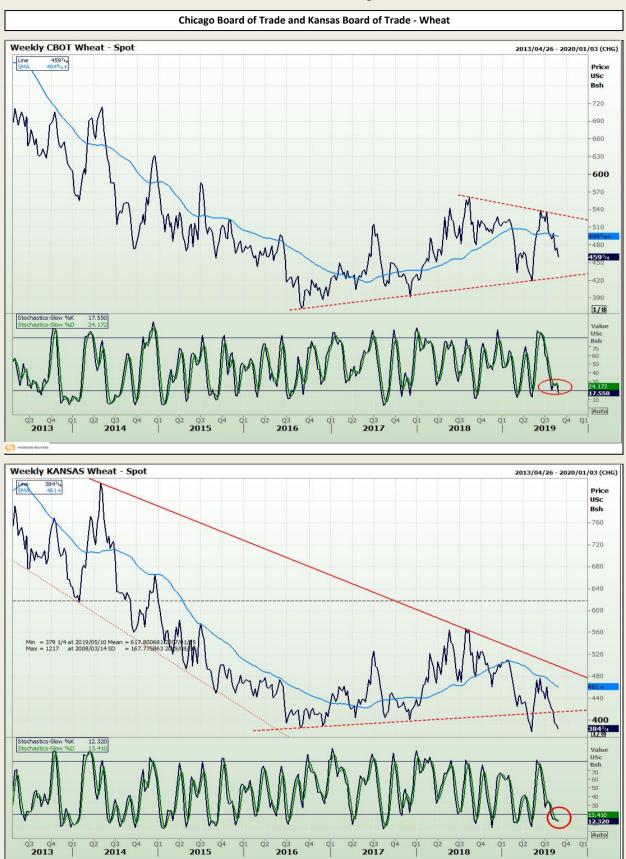

# **Technical Analysis**

South African Futures Exchange - Wheat

Market Report : 30 August 2019

**Technical Analysis** 

CO THOMSON REL

Market Report : 30 August 2019