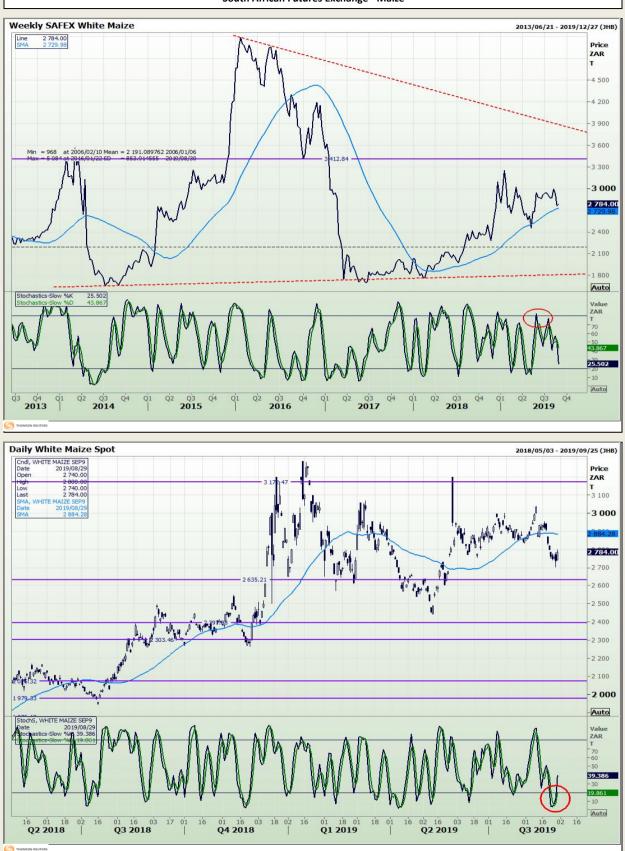

## **Technical Analysis**

South African Futures Exchange - Maize

DISCLAIMER: This report has been prepared by GroCapital Financial Services Pty Ltd, a wholly owned subsidiary of AFGRI Operations Limitedis provided to you for information purposes only.GROCAPITAL AND AFGRI hereby certify that the views expressed in this report were obtained from sources which GROCAPITAL AND AFGRI consider to be reliable.GROCAPITAL AND AFGRI do not make any representations or give any guarantees or warranties, expressed or implied, as to the correctness, accuracy or completeness of the report.Neither GROCAPITAL AND AFGRI, nor any affiliate, nor any of their respective officers, directors, partners or employees, respirations in the opinions, forecasts or information, irrespective of whether there has been any negligence by GroCapital and AFGRI, their affiliate, or their respective officers, directors, partners or employees, regardless of whether such damages were foreseen or unforeseen. The information contained in this report is confidential and may be subject to legal privilege. This report is not intended to not should it be taken to create any legal relations or contractual relations.

## **Technical Analysis**

South African Futures Exchange - Maize

Market Report : 30 August 2019

**Technical Analysis** 

South African Futures Exchange - Maize

Market Report : 30 August 2019