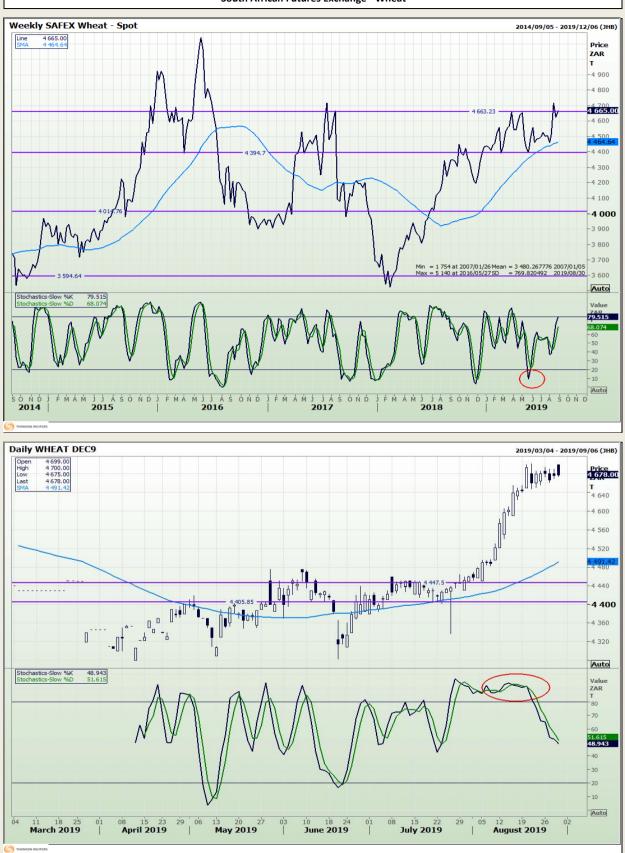

# **Technical Analysis**

South African Futures Exchange - Wheat

Market Report : 30 August 2019

**Technical Analysis** 

CO THOMSON REL

Market Report : 30 August 2019