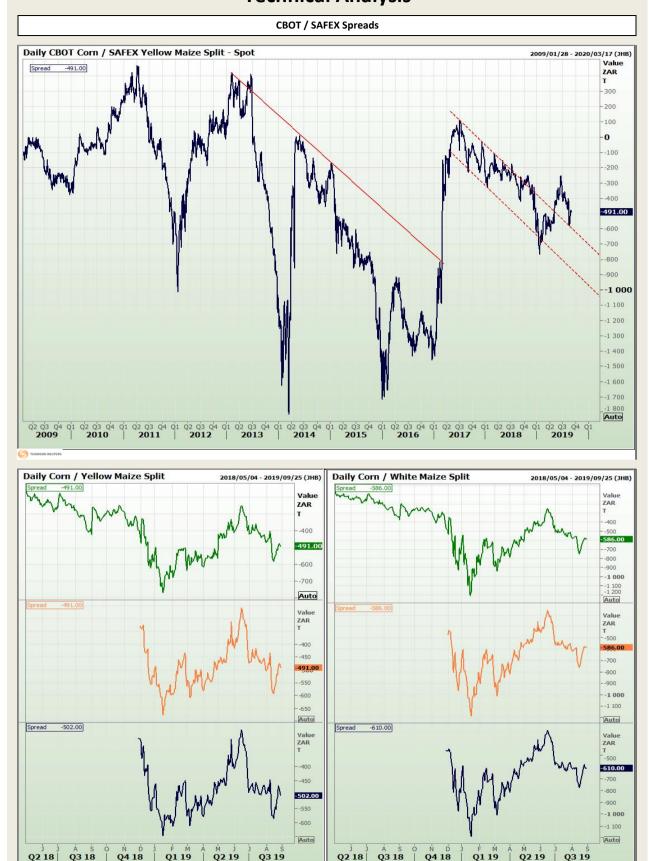

## **Technical Analysis**

South African Futures Exchange - Maize

DISCLAIMER: This report has been prepared by GroCapital Financial Services Pty Ltd, a wholly owned subsidiary of AFGRI Operations Limitedis provided to you for information purposes only.GROCAPITAL AND AFGRI hereby certify that the views expressed in this report were obtained from sources which GROCAPITAL AND AFGRI consider to be reliable.GROCAPITAL AND AFGRI do not make any representations or give any guarantees or warranties, expressed or implied, as to the correctness, accuracy or completeness of the report.Neither GROCAPITAL AND AFGRI, nor any affiliate, nor any of their respective officers, directors, partners or employees, respirations in the opinions, forecasts or information, irrespective of whether there has been any negligence by GroCapital and AFGRI, their affiliate, or their respective officers, directors, partners or employees, regardless of whether such damages were foreseen or unforeseen. The information contained in this report is confidential and may be subject to legal privilege. This report is not intended to not should it be taken to create any legal relations or contractual relations.

## **Technical Analysis**

South African Futures Exchange - Maize

Market Report : 30 August 2019

**Technical Analysis** 

South African Futures Exchange - Maize

Market Report : 30 August 2019