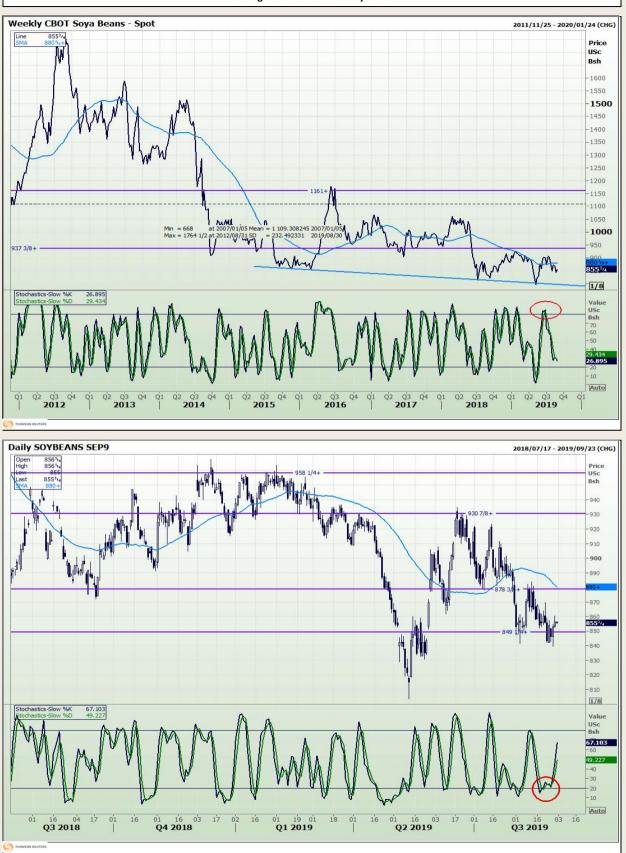

# **Technical Analysis**

Chicago Board of Trade - Soybeans

Market Report : 30 August 2019