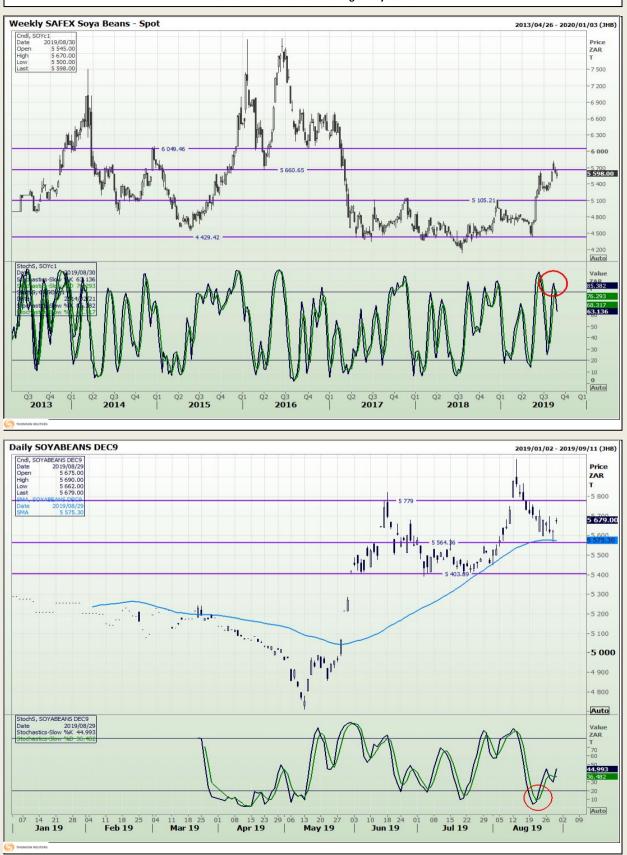

# **Technical Analysis**

South African Futures Exchange - Soybeans

Market Report : 30 August 2019

019