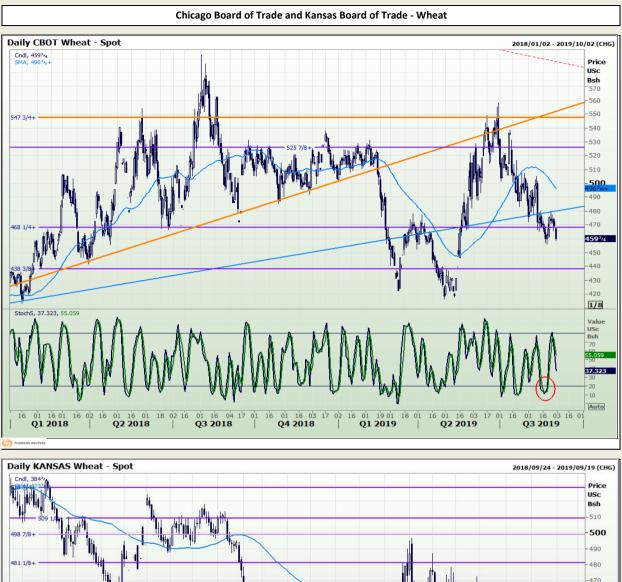

# **Technical Analysis**

South African Futures Exchange - Wheat

Market Report : 30 August 2019

**Technical Analysis** 

CO THOMSON REL

Market Report : 30 August 2019