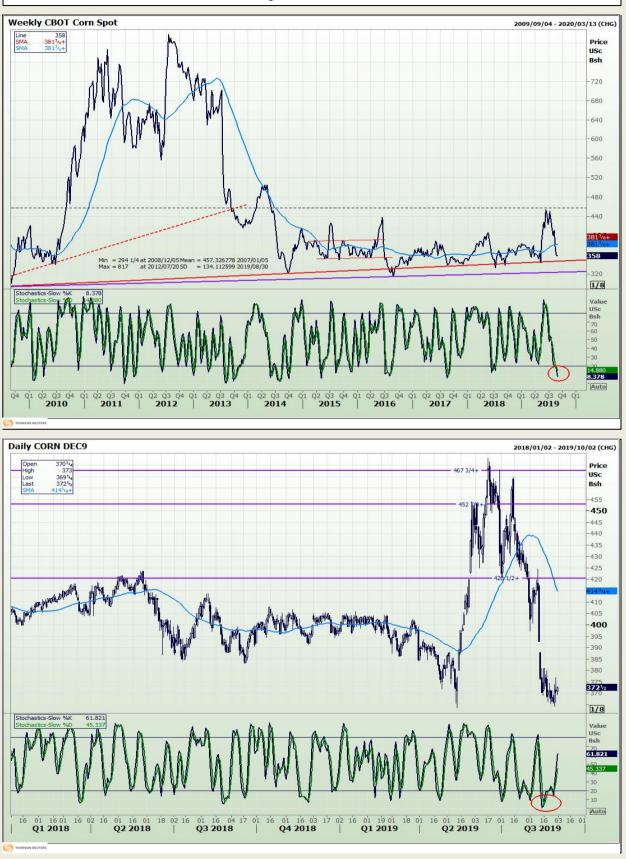

Market Report : 30 August 2019

**Technical Analysis** 

Chicago Board of Trade - Corn

DISCLAIMER: This report has been prepared by GroCapital Financial Services Pty Ltd, a wholly owned subsidiary of AFGRI Operations Limitedis provided to you for information purposes only.GROCAPITAL AND AFGRI hereby certify that the views expressed in this report were obtained from sources which GROCAPITAL AND AFGRI consider to be reliable.GROCAPITAL AND AFGRI do not make any representations or give any guarantees or warranties, expressed or implied, as to the correctness, accuracy or completeness of the report.Neither GROCAPITAL AND AFGRI, nor any affiliate, nor any of their respective officers, directors, partners or employees, respirations in the opinions, forecasts or information, irrespective of whether there has been any negligence by GroCapital and AFGRI, their affiliate, or their respective officers, directors, partners or employees, regardless of whether such damages were foreseen or unforeseen. The information contained in this report is confidential and may be subject to legal privilege. This report is not intended to not should it be taken to create any legal relations or contractual relations.