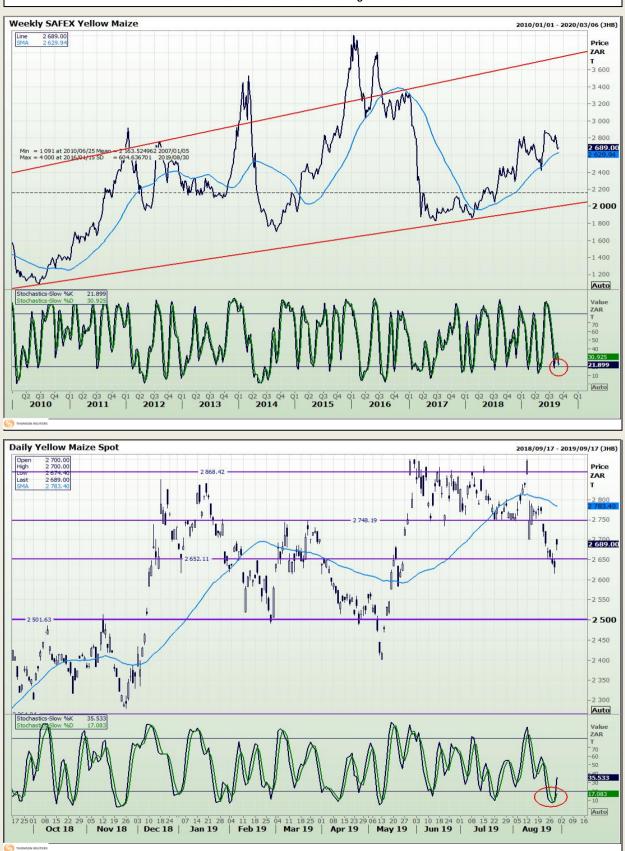

## **Technical Analysis**

South African Futures Exchange - Maize

DISCLAIMER: This report has been prepared by GroCapital Financial Services Pty Ltd, a wholly owned subsidiary of AFGRI Operations Limitedis provided to you for information purposes only.GROCAPITAL AND AFGRI hereby certify that the views expressed in this report were obtained from sources which GROCAPITAL AND AFGRI consider to be reliable.GROCAPITAL AND AFGRI do not make any representations or give any guarantees or warranties, expressed or implied, as to the correctness, accuracy or completeness of the report.Neither GROCAPITAL AND AFGRI, nor any affiliate, nor any of their respective officers, directors, partners or employees, respirations in the opinions, forecasts or information, irrespective of whether there has been any negligence by GroCapital and AFGRI, their affiliate, or their respective officers, directors, partners or employees, regardless of whether such damages were foreseen or unforeseen. The information contained in this report is confidential and may be subject to legal privilege. This report is not intended to not should it be taken to create any legal relations or contractual relations.

## **Technical Analysis**

South African Futures Exchange - Maize

Market Report : 30 August 2019

**Technical Analysis** 

South African Futures Exchange - Maize

Market Report : 30 August 2019