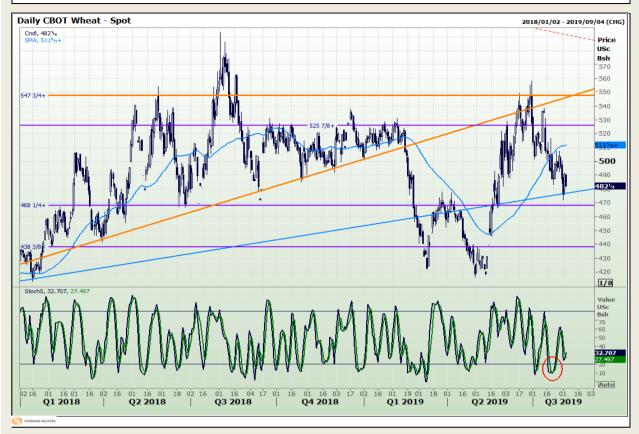

# **Technical Analysis**

Chicago Board of Trade and Kansas Board of Trade - Wheat

Market Report: 05 August 2019

3rd Floor, AFGRI Building 12 Byls Bridge Boulevard Highveld Extension 73