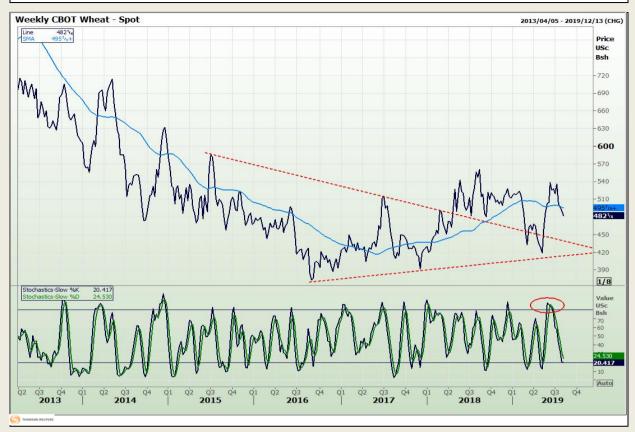

# **Technical Analysis**

Chicago Board of Trade and Kansas Board of Trade - Wheat

Market Report: 05 August 2019

3rd Floor, AFGRI Building 12 Byls Bridge Boulevard Highveld Extension 73