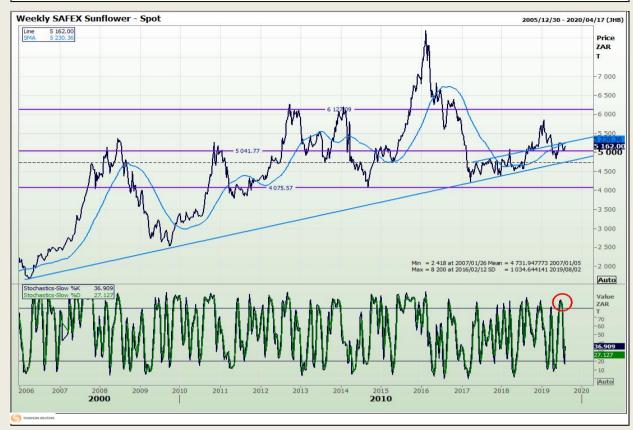

**Technical Analysis**

South African Futures Exchange - Wheat







Market Report: 05 August 2019

3rd Floor, AFGRI Building 12 Byls Bridge Boulevard Highveld Extension 73

# **Technical Analysis**

Chicago Board of Trade and Kansas Board of Trade - Wheat







Market Report: 05 August 2019

3rd Floor, AFGRI Building 12 Byls Bridge Boulevard Highveld Extension 73

## **Technical Analysis**

Chicago Board of Trade - Soybeans







Market Report: 05 August 2019

3rd Floor, AFGRI Building 12 Byls Bridge Boulevard Highveld Extension 73

## **Technical Analysis**

**South African Futures Exchange - Soybeans** 







Market Report: 05 August 2019

3rd Floor, AFGRI Building 12 Byls Bridge Boulevard Highveld Extension 73

# **Technical Analysis**

South African Futures Exchange - Sunflower