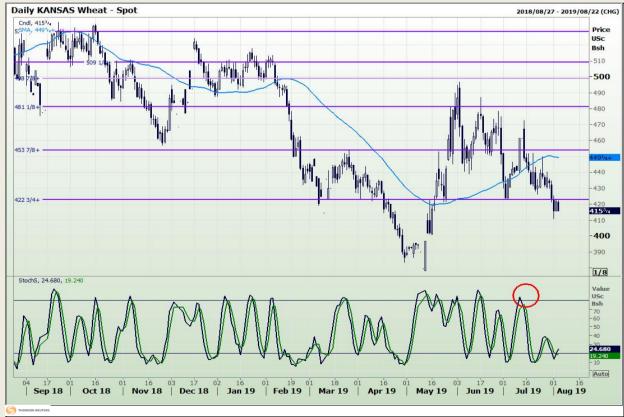

# **Technical Analysis**

Chicago Board of Trade and Kansas Board of Trade - Wheat

Market Report: 05 August 2019

3rd Floor, AFGRI Building 12 Byls Bridge Boulevard Highveld Extension 73