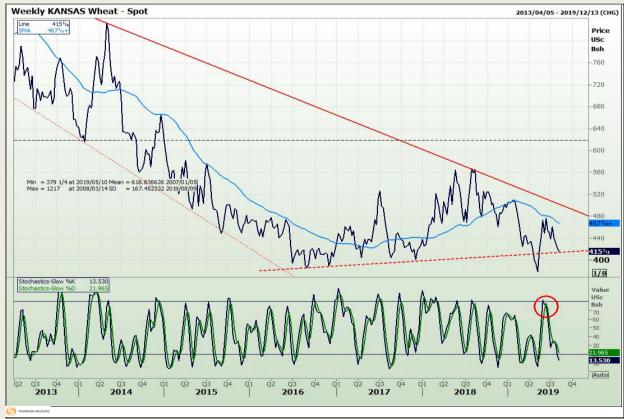

# **Technical Analysis**

Chicago Board of Trade and Kansas Board of Trade - Wheat

Market Report: 05 August 2019

3rd Floor, AFGRI Building 12 Byls Bridge Boulevard Highveld Extension 73