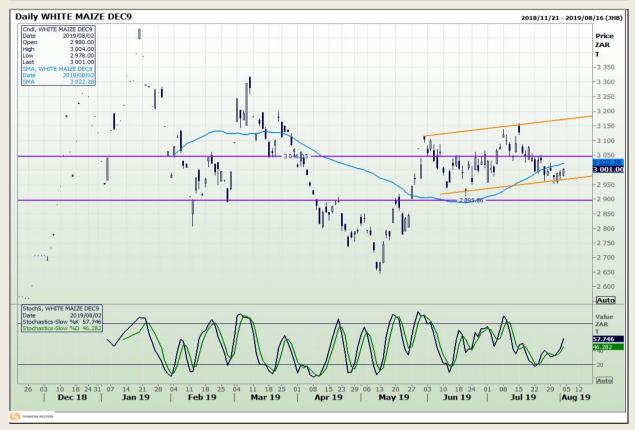

# **Technical Analysis**

South African Futures Exchange - Maize

Market Report: 05 August 2019

3rd Floor, AFGRI Building 12 Byls Bridge Boulevard Highveld Extension 73