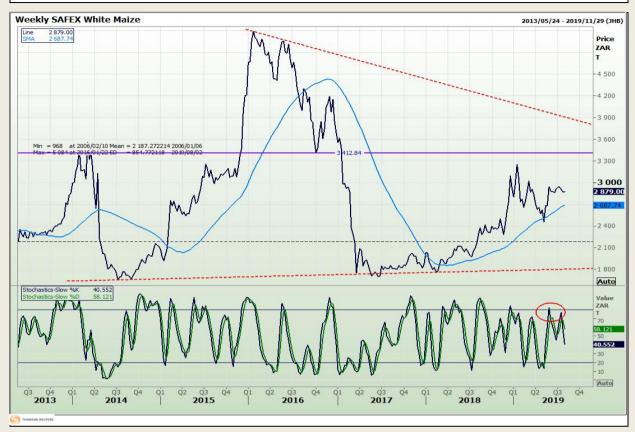

# **Technical Analysis**

South African Futures Exchange - Maize

Market Report: 05 August 2019

3rd Floor, AFGRI Building 12 Byls Bridge Boulevard Highveld Extension 73