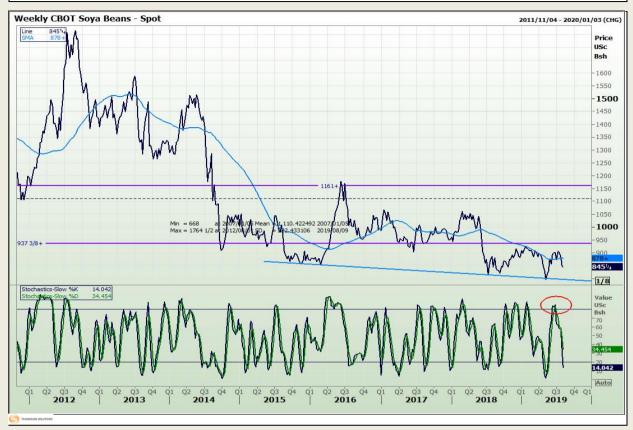

## **Technical Analysis**

Chicago Board of Trade - Soybeans

Market Report: 05 August 2019

3rd Floor, AFGRI Building 12 Byls Bridge Boulevard Highveld Extension 73