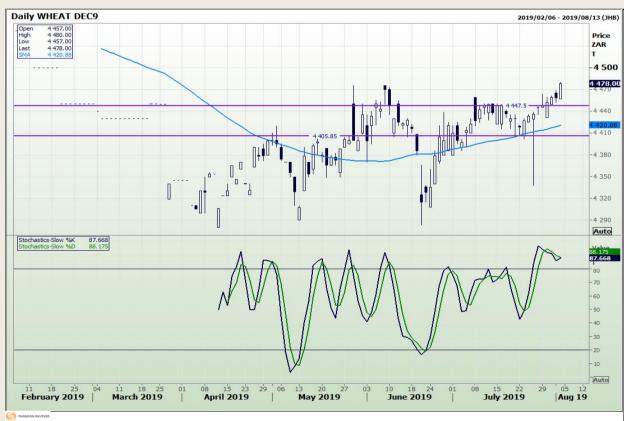

# **Technical Analysis**

South African Futures Exchange - Wheat

Market Report: 05 August 2019

3rd Floor, AFGRI Building 12 Byls Bridge Boulevard Highveld Extension 73