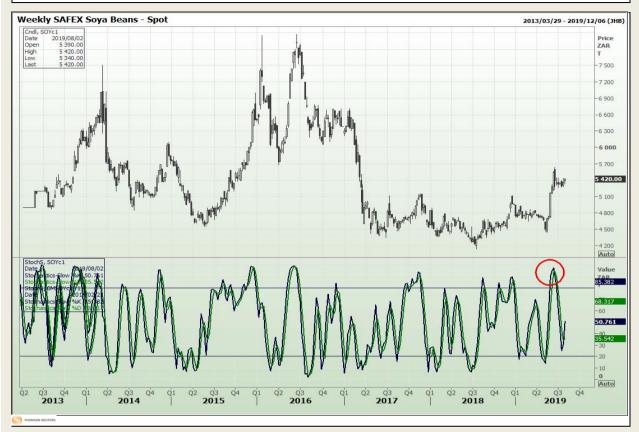

## **Technical Analysis**

**South African Futures Exchange - Soybeans** 

Market Report: 05 August 2019

3rd Floor, AFGRI Building 12 Byls Bridge Boulevard Highveld Extension 73