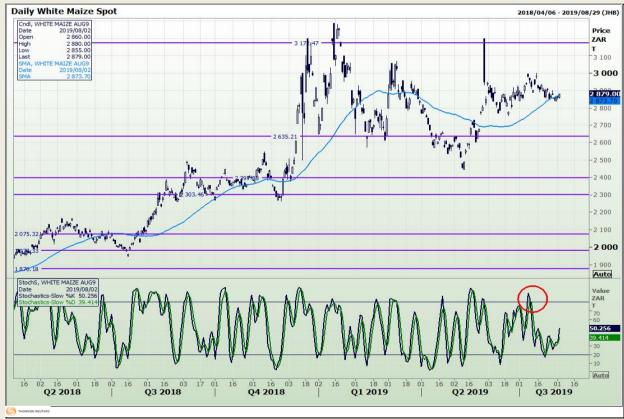

# **Technical Analysis**

South African Futures Exchange - Maize

Market Report: 05 August 2019

3rd Floor, AFGRI Building 12 Byls Bridge Boulevard Highveld Extension 73