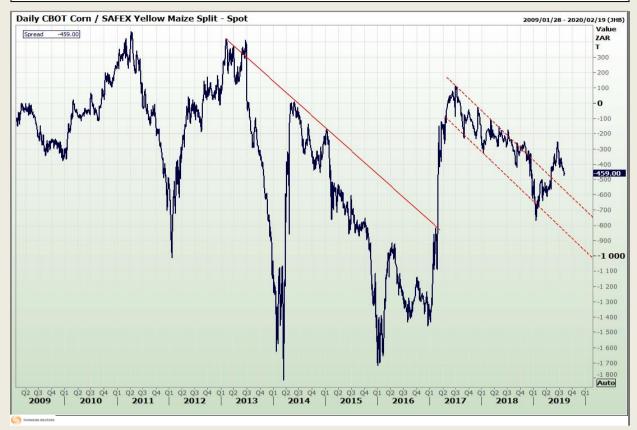

# **Technical Analysis**

**CBOT / SAFEX Spreads** 

Market Report: 05 August 2019

3rd Floor, AFGRI Building 12 Byls Bridge Boulevard Highveld Extension 73