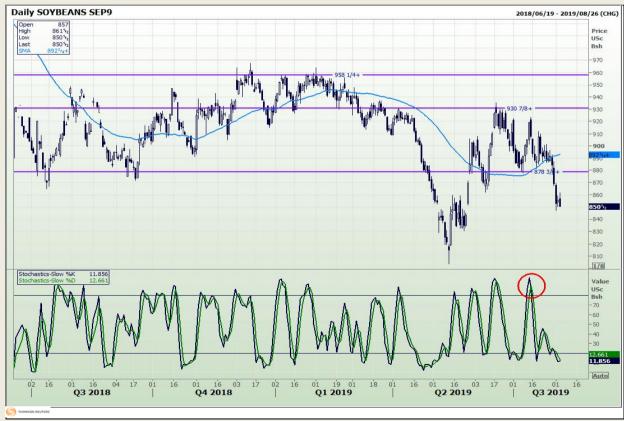

## **Technical Analysis**

Chicago Board of Trade - Soybeans

Market Report: 05 August 2019

3rd Floor, AFGRI Building 12 Byls Bridge Boulevard Highveld Extension 73