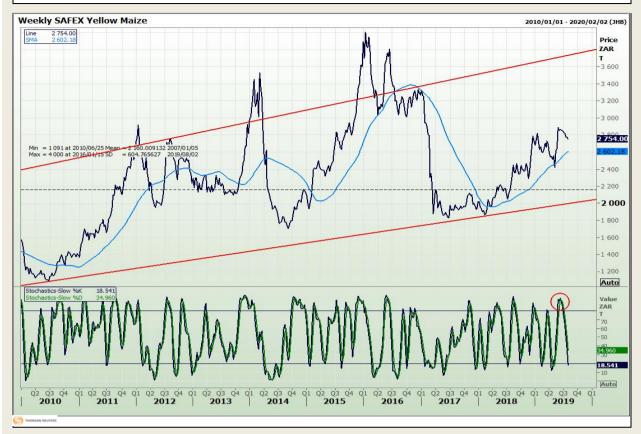

# **Technical Analysis**

South African Futures Exchange - Maize

Market Report: 05 August 2019

3rd Floor, AFGRI Building 12 Byls Bridge Boulevard Highveld Extension 73