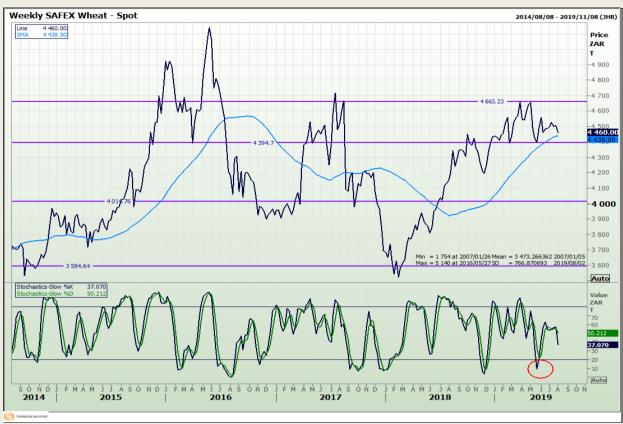

# **Technical Analysis**

South African Futures Exchange - Wheat

Market Report: 05 August 2019

3rd Floor, AFGRI Building 12 Byls Bridge Boulevard Highveld Extension 73