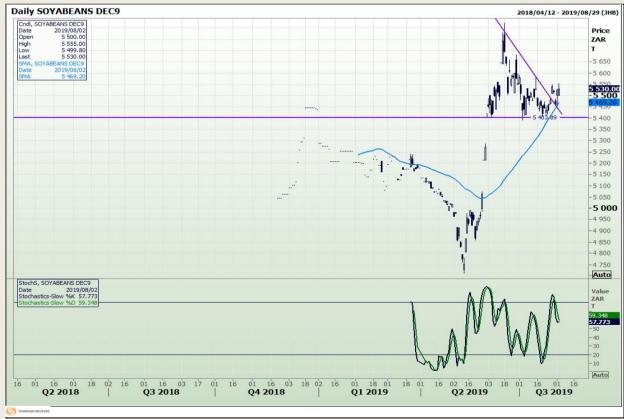

## **Technical Analysis**

**South African Futures Exchange - Soybeans** 

Market Report: 05 August 2019

3rd Floor, AFGRI Building 12 Byls Bridge Boulevard Highveld Extension 73