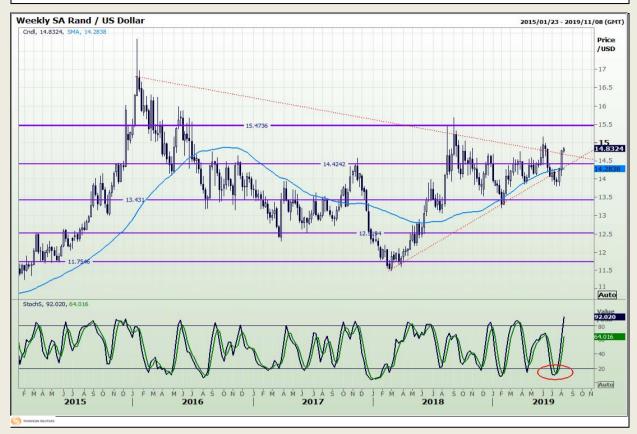

## **Technical Analysis**

Rand / US Dollar

Market Report: 05 August 2019

3rd Floor, AFGRI Building 12 Byls Bridge Boulevard Highveld Extension 73