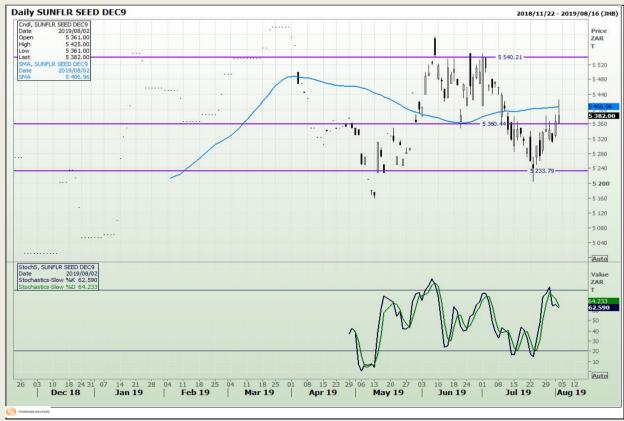

*Technical Analysis**

South African Futures Exchange - Wheat







Market Report: 05 August 2019

3rd Floor, AFGRI Building 12 Byls Bridge Boulevard Highveld Extension 73

# **Technical Analysis**

Chicago Board of Trade and Kansas Board of Trade - Wheat







Market Report: 05 August 2019

3rd Floor, AFGRI Building 12 Byls Bridge Boulevard Highveld Extension 73

## **Technical Analysis**

Chicago Board of Trade - Soybeans







Market Report: 05 August 2019

3rd Floor, AFGRI Building 12 Byls Bridge Boulevard Highveld Extension 73

## **Technical Analysis**

**South African Futures Exchange - Soybeans** 







Market Report: 05 August 2019

3rd Floor, AFGRI Building 12 Byls Bridge Boulevard Highveld Extension 73

# **Technical Analysis**

South African Futures Exchange - Sunflower