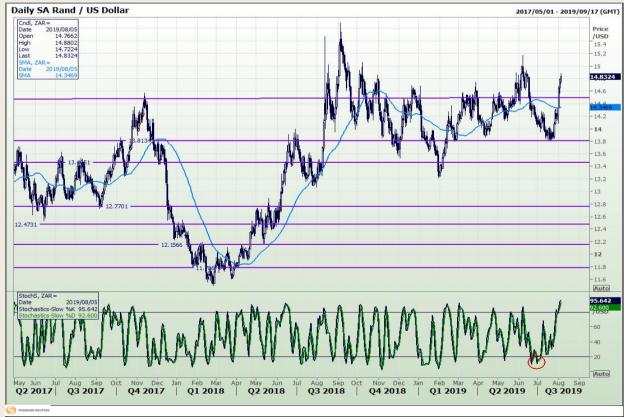

## **Technical Analysis**

Rand / US Dollar

Market Report: 05 August 2019

3rd Floor, AFGRI Building 12 Byls Bridge Boulevard Highveld Extension 73