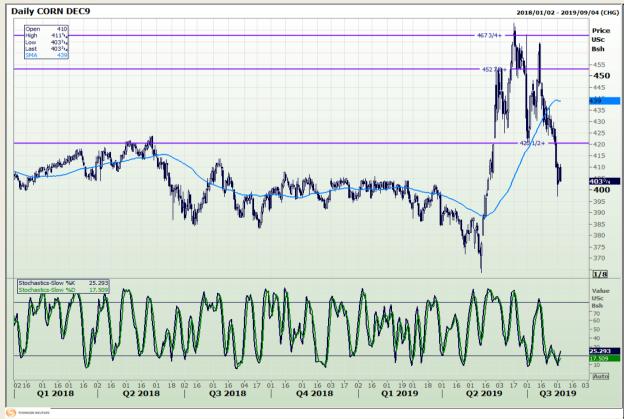

## **Technical Analysis**

Chicago Board of Trade - Corn

Market Report: 05 August 2019

3rd Floor, AFGRI Building 12 Byls Bridge Boulevard Highveld Extension 73