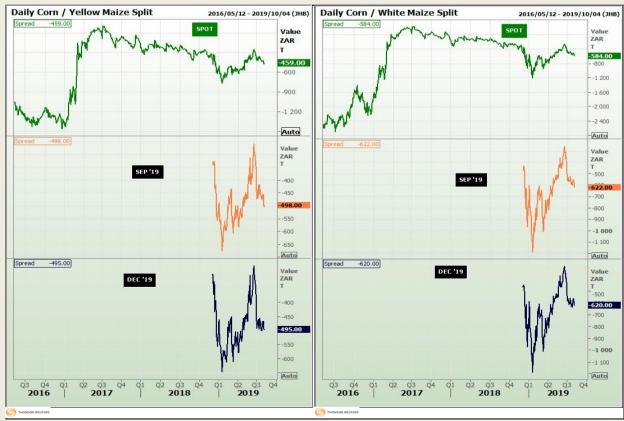

# **Technical Analysis**

**CBOT / SAFEX Spreads** 

Market Report: 05 August 2019

3rd Floor, AFGRI Building 12 Byls Bridge Boulevard Highveld Extension 73