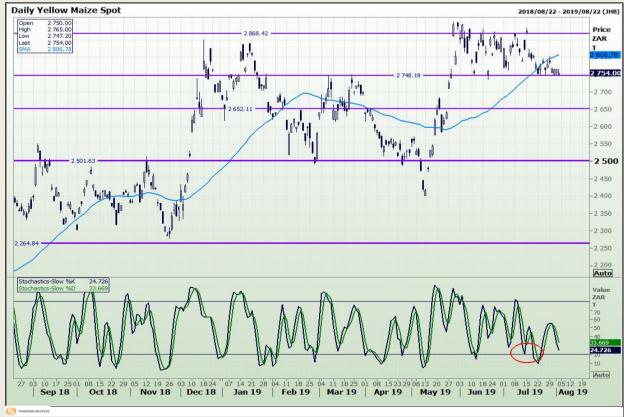

# **Technical Analysis**

South African Futures Exchange - Maize

Market Report: 05 August 2019

3rd Floor, AFGRI Building 12 Byls Bridge Boulevard Highveld Extension 73