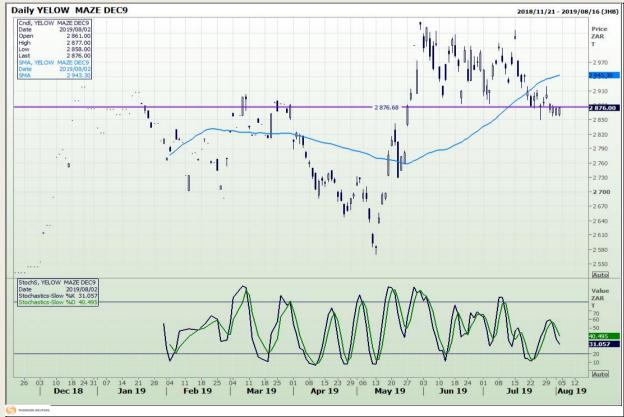

# **Technical Analysis**

South African Futures Exchange - Maize

Market Report: 05 August 2019

3rd Floor, AFGRI Building 12 Byls Bridge Boulevard Highveld Extension 73