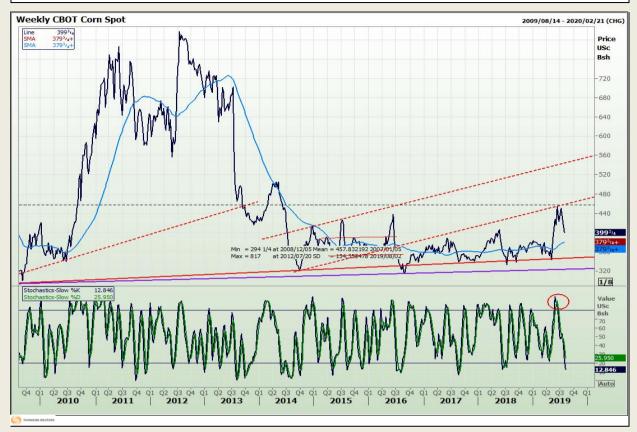

## **Technical Analysis**

Chicago Board of Trade - Corn

Market Report: 05 August 2019

3rd Floor, AFGRI Building 12 Byls Bridge Boulevard Highveld Extension 73