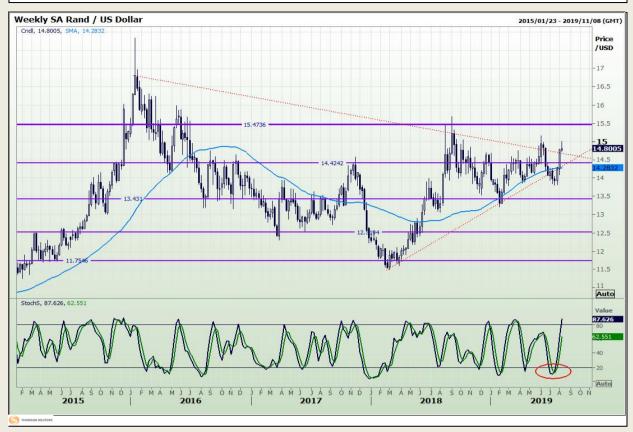

## **Technical Analysis**

Rand / US Dollar

Market Report: 06 August 2019

3rd Floor, AFGRI Building 12 Byls Bridge Boulevard Highveld Extension 73