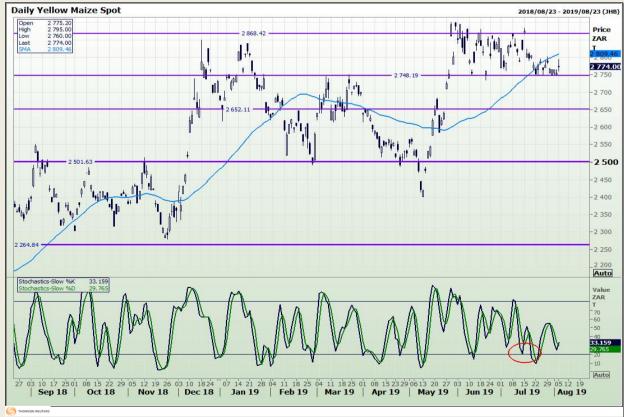

## **Technical Analysis**

South African Futures Exchange - Maize

Market Report: 06 August 2019

3rd Floor, AFGRI Building 12 Byls Bridge Boulevard Highveld Extension 73

# **Technical Analysis**

South African Futures Exchange - Maize

Market Report: 06 August 2019

3rd Floor, AFGRI Building 12 Byls Bridge Boulevard Highveld Extension 73