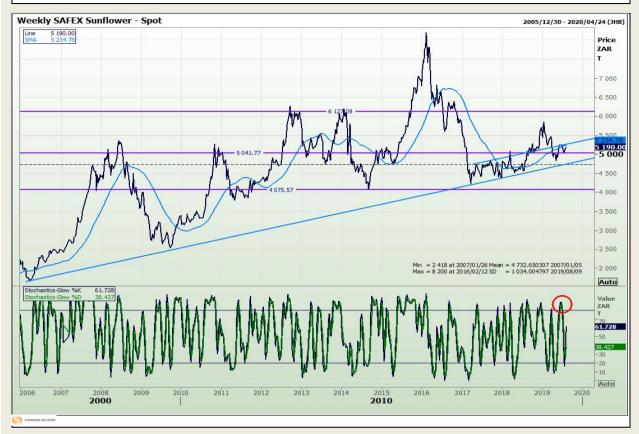

# **Technical Analysis**

South African Futures Exchange - Wheat







Market Report: 06 August 2019

3rd Floor, AFGRI Building 12 Byls Bridge Boulevard Highveld Extension 73

# **Technical Analysis**

Chicago Board of Trade and Kansas Board of Trade - Wheat







Market Report: 06 August 2019

3rd Floor, AFGRI Building 12 Byls Bridge Boulevard Highveld Extension 73

## **Technical Analysis**

Chicago Board of Trade - Soybeans







Market Report: 06 August 2019

3rd Floor, AFGRI Building 12 Byls Bridge Boulevard Highveld Extension 73

# **Technical Analysis**

**South African Futures Exchange - Soybeans** 







Market Report: 06 August 2019

3rd Floor, AFGRI Building 12 Byls Bridge Boulevard Highveld Extension 73

# **Technical Analysis**

South African Futures Exchange - Sunflower