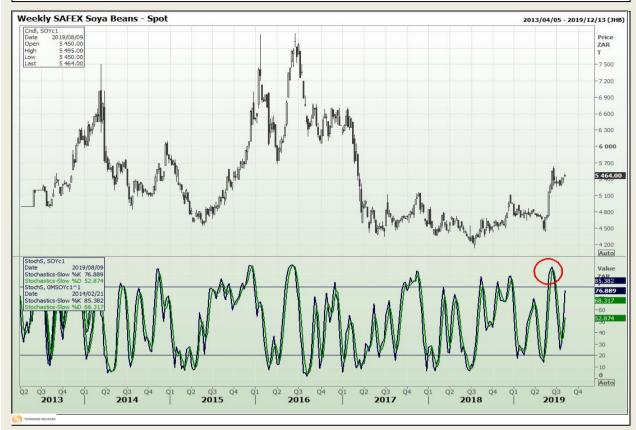

# **Technical Analysis**

**South African Futures Exchange - Soybeans** 

Market Report: 06 August 2019

3rd Floor, AFGRI Building 12 Byls Bridge Boulevard Highveld Extension 73