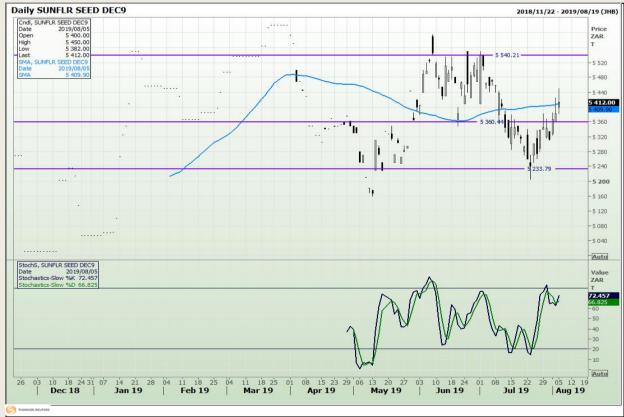

**Technical Analysis**

South African Futures Exchange - Wheat







Market Report: 06 August 2019

3rd Floor, AFGRI Building 12 Byls Bridge Boulevard Highveld Extension 73

# **Technical Analysis**

Chicago Board of Trade and Kansas Board of Trade - Wheat







Market Report: 06 August 2019

3rd Floor, AFGRI Building 12 Byls Bridge Boulevard Highveld Extension 73

## **Technical Analysis**

Chicago Board of Trade - Soybeans







Market Report: 06 August 2019

3rd Floor, AFGRI Building 12 Byls Bridge Boulevard Highveld Extension 73

# **Technical Analysis**

**South African Futures Exchange - Soybeans** 







Market Report: 06 August 2019

3rd Floor, AFGRI Building 12 Byls Bridge Boulevard Highveld Extension 73

# **Technical Analysis**

South African Futures Exchange - Sunflower