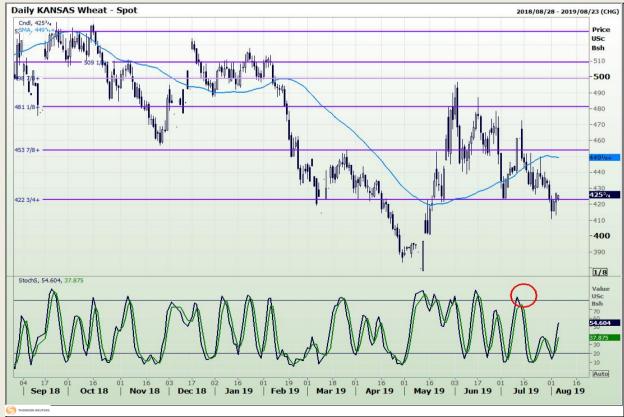

# **Technical Analysis**

Chicago Board of Trade and Kansas Board of Trade - Wheat

Market Report: 06 August 2019

3rd Floor, AFGRI Building 12 Byls Bridge Boulevard Highveld Extension 73