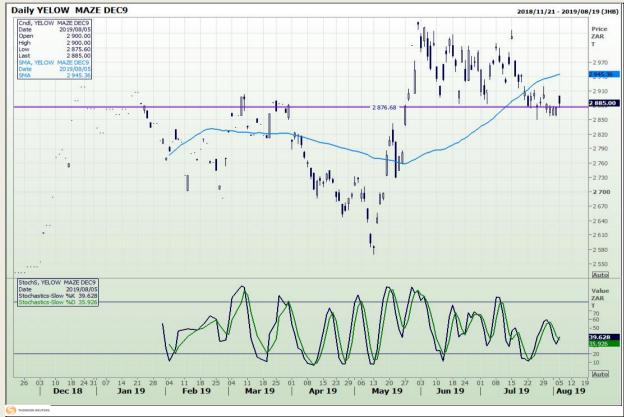

## **Technical Analysis**

South African Futures Exchange - Maize

Market Report: 06 August 2019

3rd Floor, AFGRI Building 12 Byls Bridge Boulevard Highveld Extension 73

# **Technical Analysis**

South African Futures Exchange - Maize

Market Report: 06 August 2019

3rd Floor, AFGRI Building 12 Byls Bridge Boulevard Highveld Extension 73