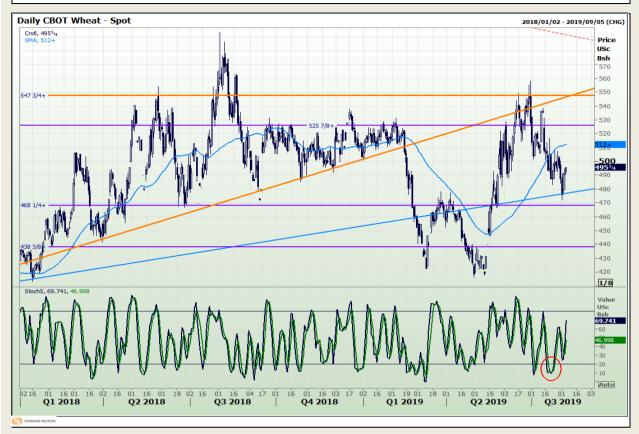

# **Technical Analysis**

Chicago Board of Trade and Kansas Board of Trade - Wheat

Market Report: 06 August 2019

3rd Floor, AFGRI Building 12 Byls Bridge Boulevard Highveld Extension 73