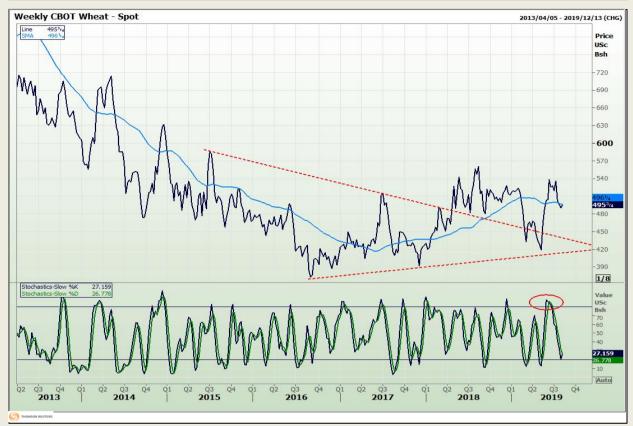

# **Technical Analysis**

Chicago Board of Trade and Kansas Board of Trade - Wheat

Market Report: 06 August 2019

3rd Floor, AFGRI Building 12 Byls Bridge Boulevard Highveld Extension 73