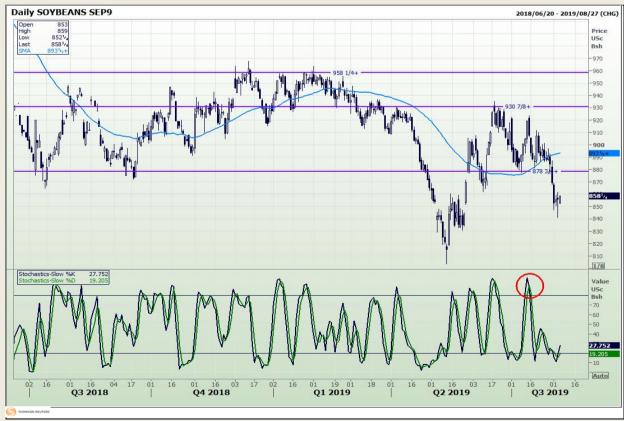

## **Technical Analysis**

Chicago Board of Trade - Soybeans

Market Report: 06 August 2019

3rd Floor, AFGRI Building 12 Byls Bridge Boulevard Highveld Extension 73