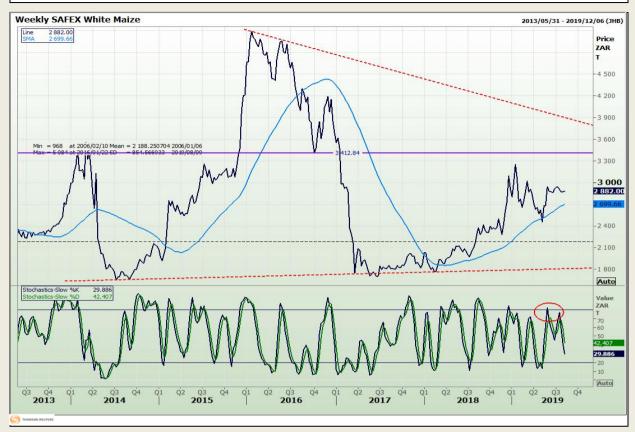

## **Technical Analysis**

South African Futures Exchange - Maize

Market Report: 06 August 2019

3rd Floor, AFGRI Building 12 Byls Bridge Boulevard Highveld Extension 73

# **Technical Analysis**

South African Futures Exchange - Maize

Market Report: 06 August 2019

3rd Floor, AFGRI Building 12 Byls Bridge Boulevard Highveld Extension 73