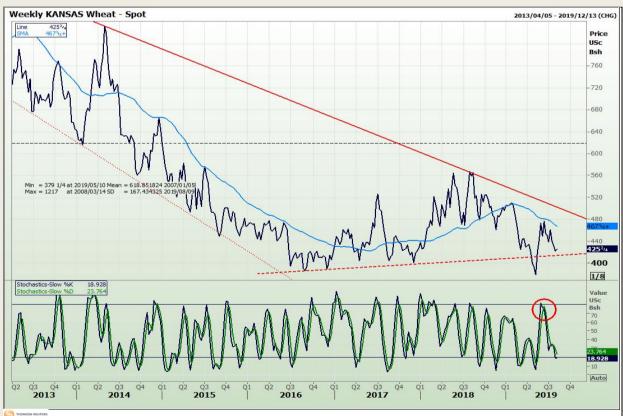

# **Technical Analysis**

Chicago Board of Trade and Kansas Board of Trade - Wheat

Market Report: 06 August 2019

3rd Floor, AFGRI Building 12 Byls Bridge Boulevard Highveld Extension 73