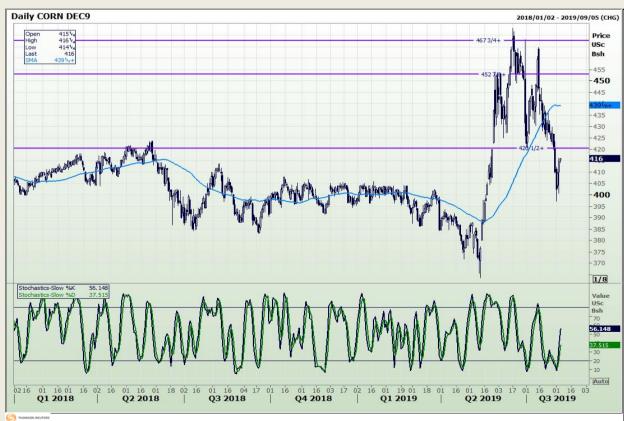

## **Technical Analysis**

Chicago Board of Trade - Corn

Market Report: 06 August 2019

3rd Floor, AFGRI Building 12 Byls Bridge Boulevard Highveld Extension 73