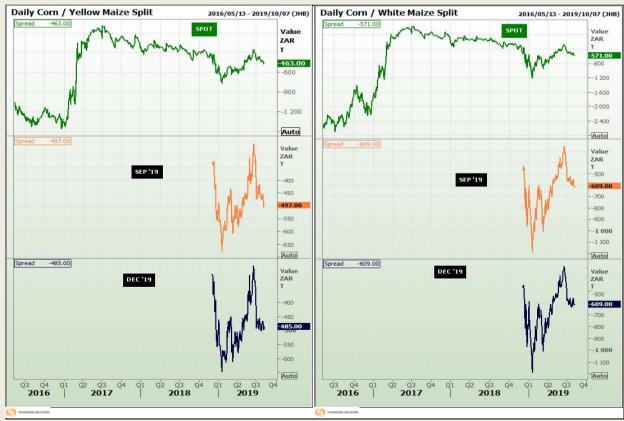

# **Technical Analysis**

**CBOT / SAFEX Spreads** 

Market Report: 06 August 2019

3rd Floor, AFGRI Building 12 Byls Bridge Boulevard Highveld Extension 73