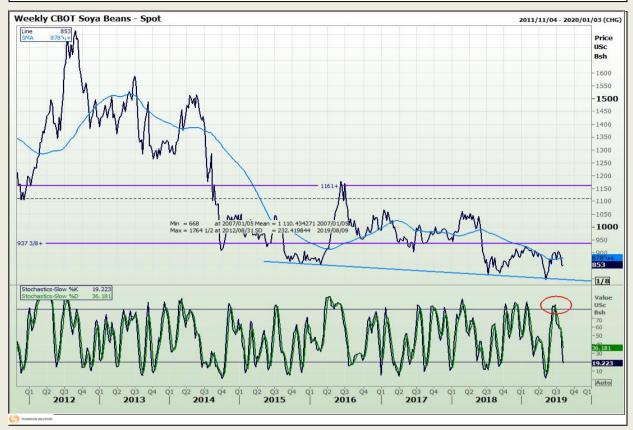

## **Technical Analysis**

Chicago Board of Trade - Soybeans

Market Report: 06 August 2019

3rd Floor, AFGRI Building 12 Byls Bridge Boulevard Highveld Extension 73