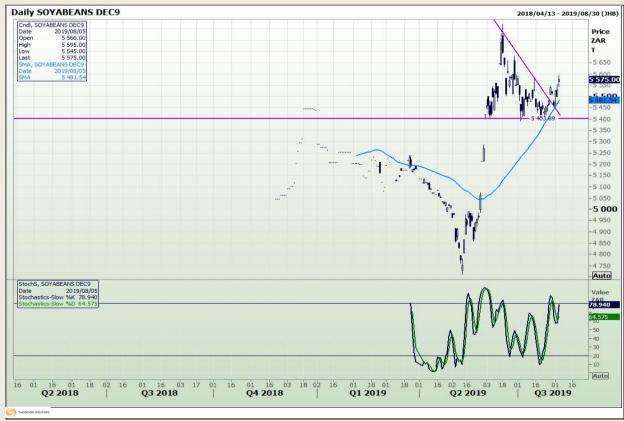

## **Technical Analysis**

Chicago Board of Trade - Soybeans

Market Report: 06 August 2019

3rd Floor, AFGRI Building 12 Byls Bridge Boulevard Highveld Extension 73