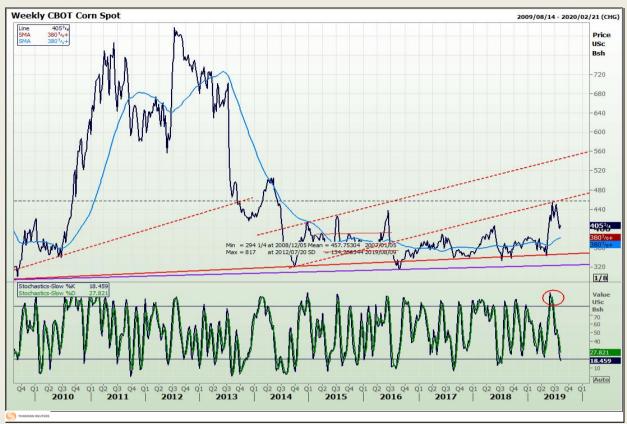

## **Technical Analysis**

Chicago Board of Trade - Corn

Market Report: 06 August 2019

3rd Floor, AFGRI Building 12 Byls Bridge Boulevard Highveld Extension 73