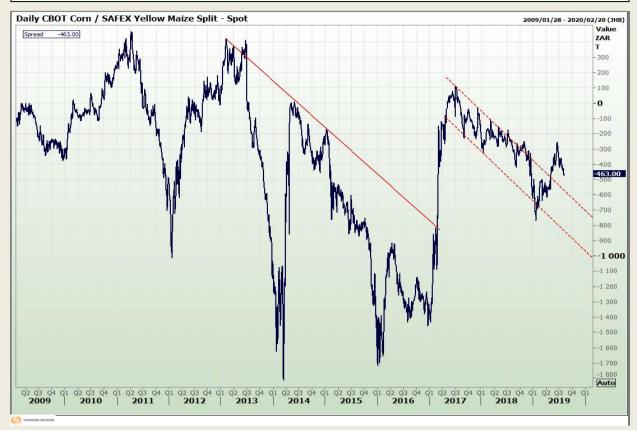

# **Technical Analysis**

**CBOT / SAFEX Spreads** 

Market Report: 06 August 2019

3rd Floor, AFGRI Building 12 Byls Bridge Boulevard Highveld Extension 73