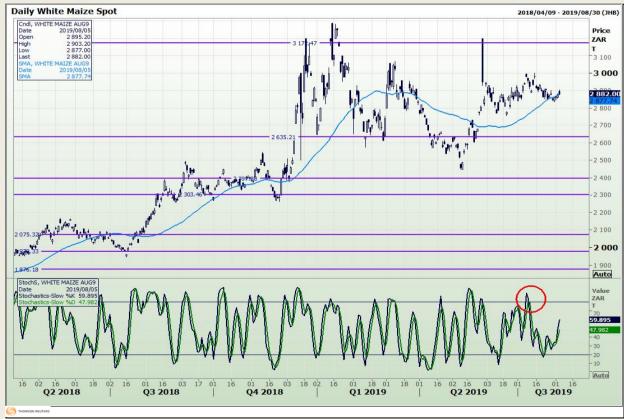

## **Technical Analysis**

South African Futures Exchange - Maize

Market Report: 06 August 2019

3rd Floor, AFGRI Building 12 Byls Bridge Boulevard Highveld Extension 73

# **Technical Analysis**

South African Futures Exchange - Maize

Market Report: 06 August 2019

3rd Floor, AFGRI Building 12 Byls Bridge Boulevard Highveld Extension 73