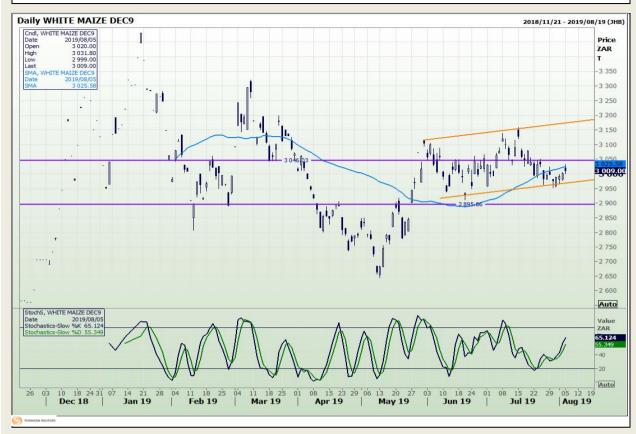

## **Technical Analysis**

South African Futures Exchange - Maize

Market Report: 06 August 2019

3rd Floor, AFGRI Building 12 Byls Bridge Boulevard Highveld Extension 73

# **Technical Analysis**

South African Futures Exchange - Maize

Market Report: 06 August 2019

3rd Floor, AFGRI Building 12 Byls Bridge Boulevard Highveld Extension 73