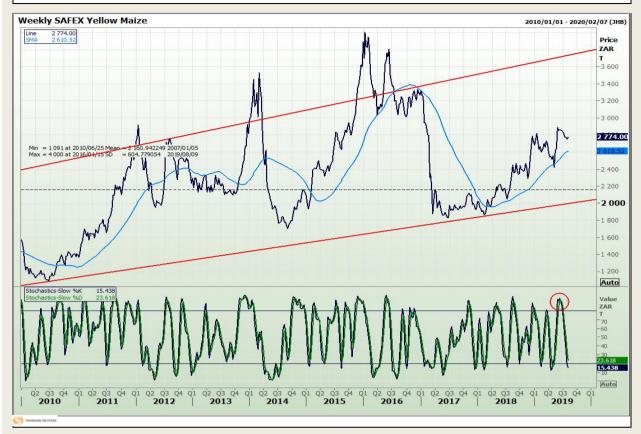

## **Technical Analysis**

South African Futures Exchange - Maize

Market Report: 06 August 2019

3rd Floor, AFGRI Building 12 Byls Bridge Boulevard Highveld Extension 73

# **Technical Analysis**

South African Futures Exchange - Maize

Market Report: 06 August 2019

3rd Floor, AFGRI Building 12 Byls Bridge Boulevard Highveld Extension 73