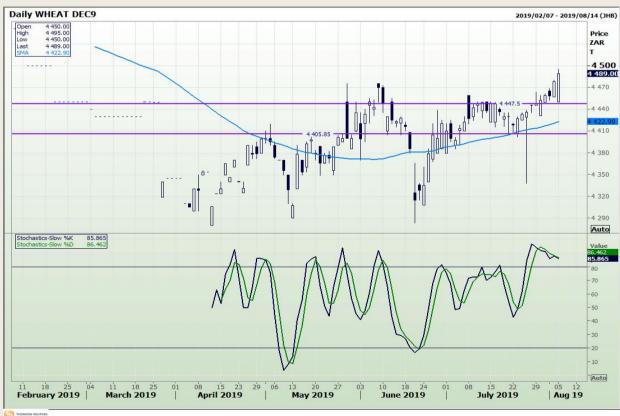

# **Technical Analysis**

South African Futures Exchange - Wheat

Market Report: 06 August 2019

3rd Floor, AFGRI Building 12 Byls Bridge Boulevard Highveld Extension 73