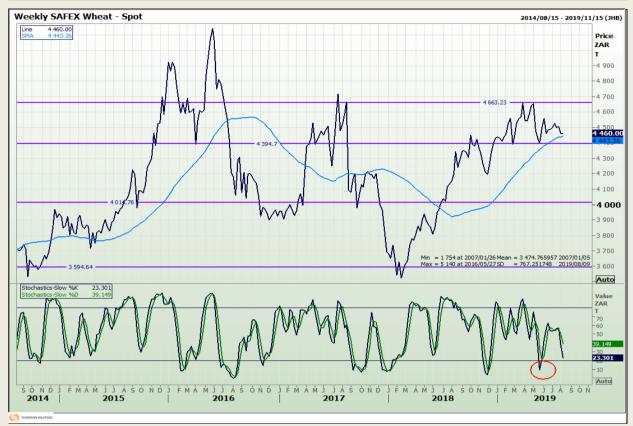

# **Technical Analysis**

South African Futures Exchange - Wheat

Market Report: 06 August 2019

3rd Floor, AFGRI Building 12 Byls Bridge Boulevard Highveld Extension 73