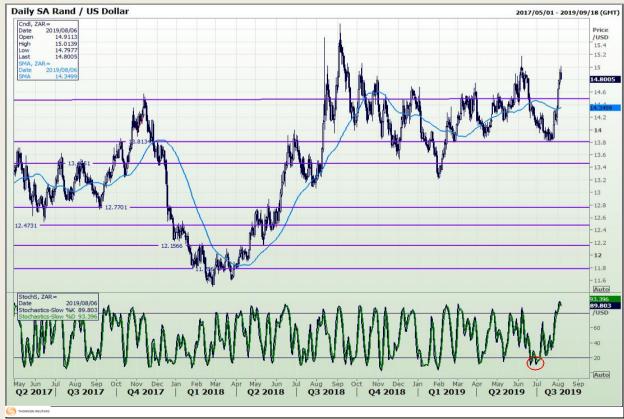

## **Technical Analysis**

Rand / US Dollar

Market Report: 06 August 2019

3rd Floor, AFGRI Building 12 Byls Bridge Boulevard Highveld Extension 73