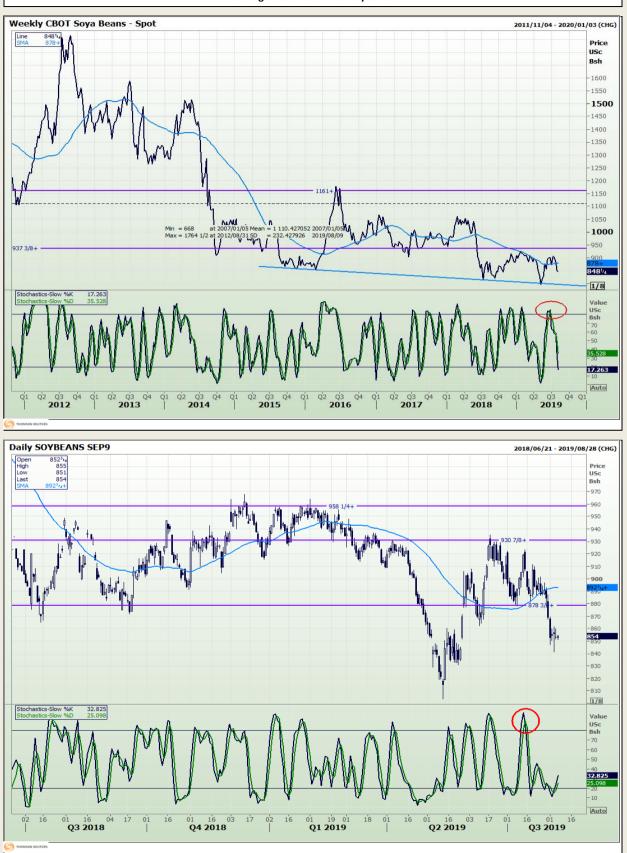

Market Report : 07 August 2019

## **Technical Analysis**

Chicago Board of Trade - Soybeans

DISCLAIMER: This report has been prepared by GroCapital Financial Services Pty Ltd, a wholly owned subsidiary of AFGRI Operations Limitedis provided to you for information purposes only.GROCAPITAL AND AFGRI hereby certify that the views expressed in this report were obtained from sources which GROCAPITAL AND AFGRI consider to be reliable.GROCAPITAL AND AFGRI do not make any representations or give any guarantees or warranties, expressed or implied, as to the correctness, accuracy or completeness of the report.Neither GROCAPITAL AND AFGRI, nor any affiliate, nor any of their respective officers, directors, partners or employees, shall assume any liability for any losses arising from errors or omissions in the opnions, forecasts or information, irrespective of whether there has been any negligence by GroCapital and AFGRI, their affiliate, or their respective officers, directors, partners or employees, regardless of whether such damages were foreseen or unforeseen. The information contained in this report is confidential and may be subject to legal privilege. This report is not intended to not should it be taken to create any legal relations or contractual relations.