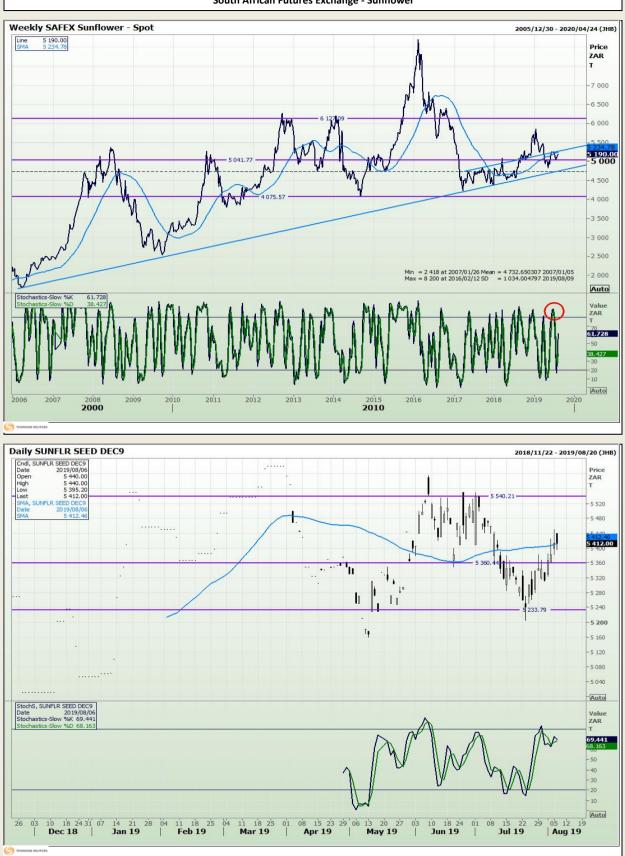

Market Report : 07 August 2019

# **Technical Analysis**

South African Futures Exchange - Sunflower

DISCLAIMER: This report has been prepared by GroCapital Financial Services Pty Ltd, a wholly owned subsidiary of AFGRI Operations Limitedis provided to you for information purposes only.GROCAPITAL AND AFGRI hereby certify that the views expressed in this report were obtained from sources which GROCAPITAL AND AFGRI consider to be reliable.GROCAPITAL AND AFGRI do not make any representations or give any guarantees or warranties, expressed or implied, as to the correctness, accuracy or completeness of the report.Neither GROCAPITAL AND AFGRI, nor any affiliate, nor any of their respective officers, directors, partners or employees, shall assume any liability for any losses arising from errors or omissions in the opnions, forecasts or information, irrespective of whether there has been any negligence by GroCapital and AFGRI, their affiliate, or their respective officers, directors, partners or employees, regardless of whether such damages were foreseen or unforeseen. The information contained in this report is confidential and may be subject to legal privilege. This report is not intended to not should it be taken to create any legal relations or contractual relations.