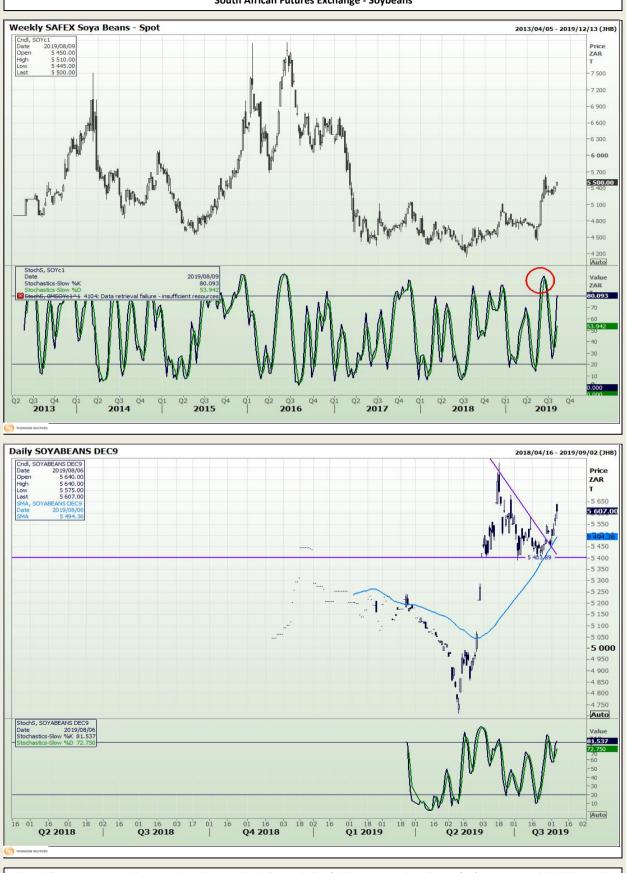

Market Report : 07 August 2019

# **Technical Analysis**

South African Futures Exchange - Soybeans

DISCLAIMER: This report has been prepared by GroCapital Financial Services Pty Ltd, a wholly owned subsidiary of AFGRI Operations Limitedis provided to you for information purposes only.GROCAPITAL AND AFGRI hereby certify that the views expressed in this report were obtained from sources which GROCAPITAL AND AFGRI consider to be reliable.GROCAPITAL AND AFGRI do not make any representations or give any guarantees or warranties, expressed or implied, as to the correctness, accuracy or completeness of the report.Neither GROCAPITAL AND AFGRI, nor any affiliate, nor any of their respective officers, directors, partners or employees, shall assume any liability for any losses arising from errors or omissions in the opinions, forecasts or information, irrespective of whether there has been any negligence by GroCapital and AFGRI, their affiliate, or their respective officers, directors, partners or employees, regardless of whether such damages were foreseen or unforeseen. The information contained in this report is confidential and may be subject to legal privilege. This report is not intended to not should it be taken to create any legal relations or contractual relations.