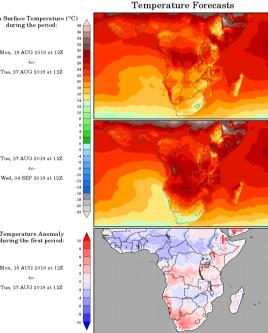

## South Africa - Weather

ature forecasts from the National Cente mal Temperature derived from CRU m Forecast Init hly climatology for 1901-2000 zation Time: 12Z19AUG2019

AD S/CO LA

Tue, 27 AUG 2019 at 12Z

Precipitation forecasts from the National Centers for Er Normal rainfall derived from Xie-Arkin (CMAP) Monthly Cli

DISCLAIMER: This report has been prepared by GroCapital Financial Services Pty Ltd, a wholly owned subsidiary of AFGRI Operations Limitedis provided to you for information purposes only. GROCAPITAL AND AFGRI hereby certify that the views expressed in this report were obtained from sources which GROCAPITAL AND AFGRI consider to be reliable. GROCAPITAL AND AFGRI do not make any representations or give any guarantees or warranties, expressed or implied, as to the correctness, accuracy or completeness of the report. Neither GROCAPITAL AND AFGRI, nor any affiliate, nor any of their respective officers, directors, partners or employees, shall assume any liability for any losses arising from errors or omissions in the opinions, forecasts or information, irrespective of whether there has been any negligence by GroCapital and AFGRI, their affiliate, or their respective officers, directors, partners or employees, regardless of whether such damages were foreseen or unforeseen. The information contained in this report is confidential and may be subject to legal privilege. This report is not intended to not should it be taken to create any legal relations or contractual relations.