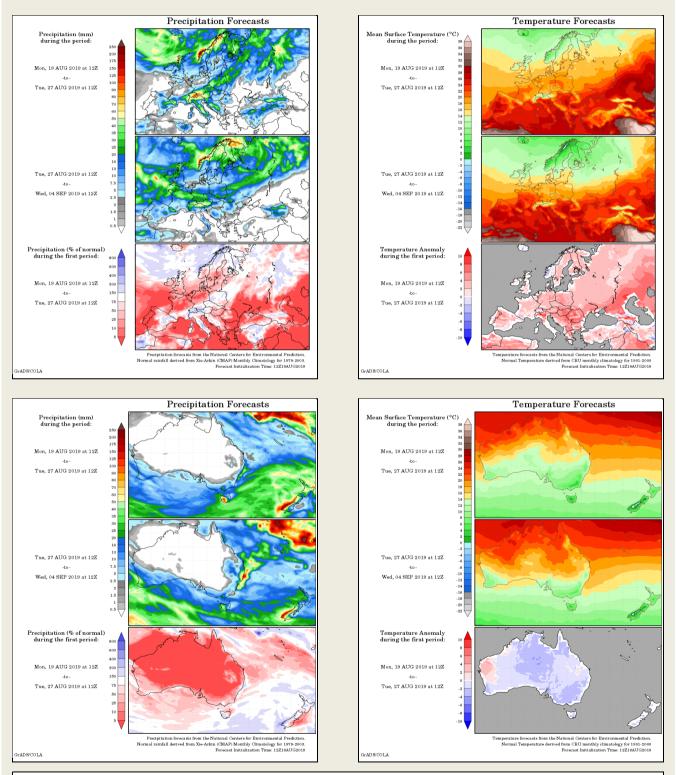

# Europe, New Zealand and Australia - Weather

EUROPE: Rainfall will return to southwest France through Switzerland, north Italy, west Austria, southeast Germany, the Czech Republic into central Poland today and Tuesday. Some of the rain will linger in the northeast nto Wednesday. AUSTRALIA: Drying will continue over east-central Australia for at least the next week and most locations will remain completely dry.

o Long term dryness will prevail and northern winter crop production areas have struggled. Concern over serious deficits in long term water supply will prevail and greater rainfall will be needed.

DISCLAIMER: This report has been prepared by GroCapital Financial Services Pty Ltd, a wholly owned subsidiary of AFGRI Operations Limitedis provided to you for information purposes only. GROCAPITAL AND AFGRI hereby certify that the views expressed in this report were obtained from sources which GROCAPITAL AND AFGRI consider to be reliable. GROCAPITAL AND AFGRI do not make any representations or give any guarantees or warranties, expressed or implied, as to the correctness, accuracy or completeness of the report. Neither GROCAPITAL AND AFGRI, nor any affiliate, nor any of their respective officers, directors, partners or employees, shall assume any liability for any losses arising from errors or omissions in the opinions, forecasts or information, irrespective of whether there has been any negligence by GroCapital and AFGRI, their affiliate, or their respective officers, directors, partners or employees, regardless of whether such damages were foreseen or unforeseen. The information contained in this report is confidential and may be subject to legal privilege. This report is not intended to not should it be taken to create any legal relations or contractual relations.