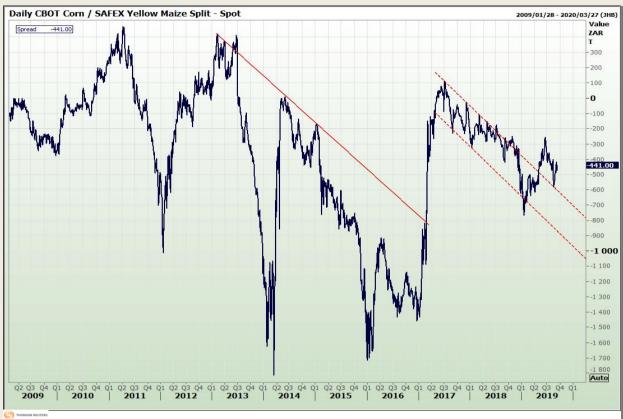

# **Technical Analysis**

**CBOT / SAFEX Spreads** 

Market Report: 10 September 2019

3rd Floor, AFGRI Building 12 Byls Bridge Boulevard Highveld Extension 73