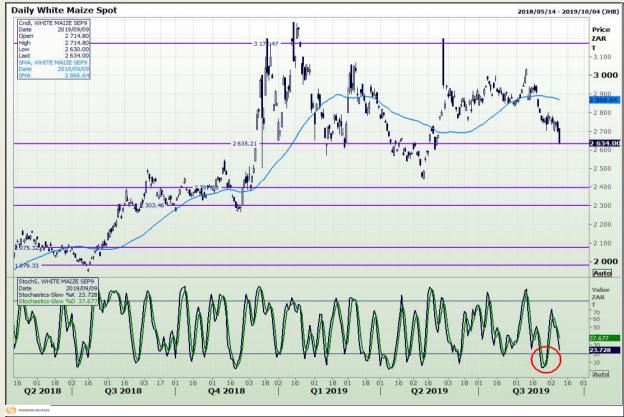

# **Technical Analysis**

South African Futures Exchange - Maize

Market Report: 10 September 2019

3rd Floor, AFGRI Building 12 Byls Bridge Boulevard Highveld Extension 73