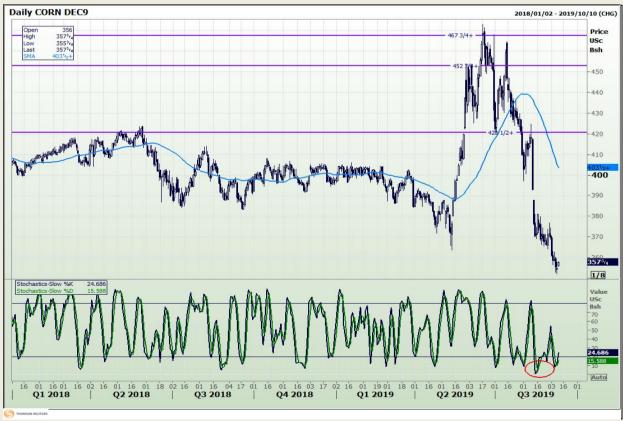

# **Technical Analysis**

Chicago Board of Trade - Corn

Market Report: 10 September 2019

3rd Floor, AFGRI Building 12 Byls Bridge Boulevard Highveld Extension 73