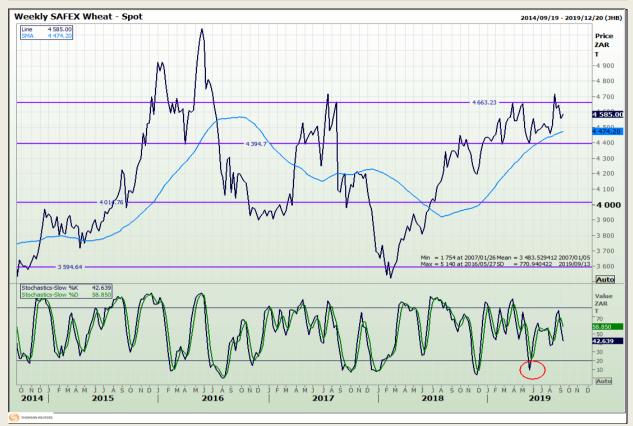

# **Technical Analysis**

South African Futures Exchange - Wheat

Market Report: 10 September 2019

3rd Floor, AFGRI Building 12 Byls Bridge Boulevard Highveld Extension 73