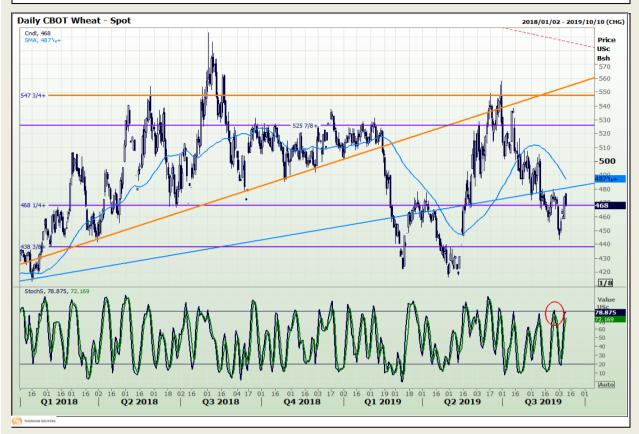

# **Technical Analysis**

Chicago Board of Trade and Kansas Board of Trade - Wheat

Market Report: 10 September 2019

3rd Floor, AFGRI Building 12 Byls Bridge Boulevard Highveld Extension 73