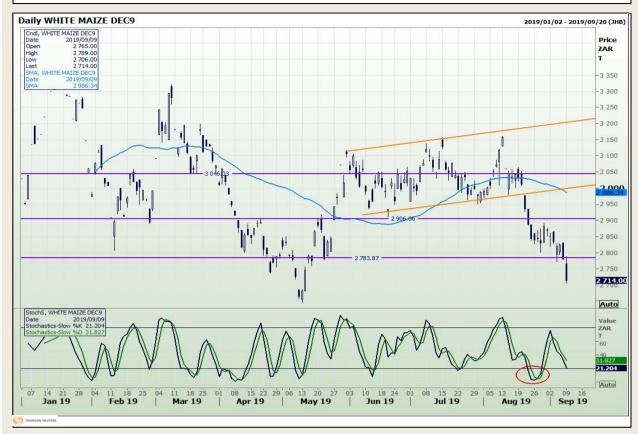

# **Technical Analysis**

South African Futures Exchange - Maize

Market Report: 10 September 2019

3rd Floor, AFGRI Building 12 Byls Bridge Boulevard Highveld Extension 73