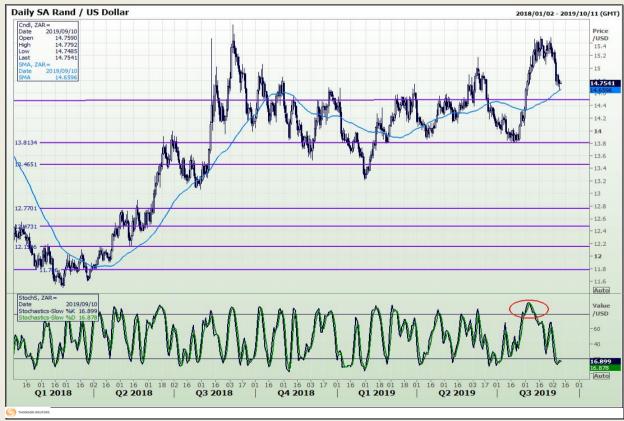

## **Technical Analysis**

Rand / US Dollar

Market Report: 10 September 2019

3rd Floor, AFGRI Building 12 Byls Bridge Boulevard Highveld Extension 73