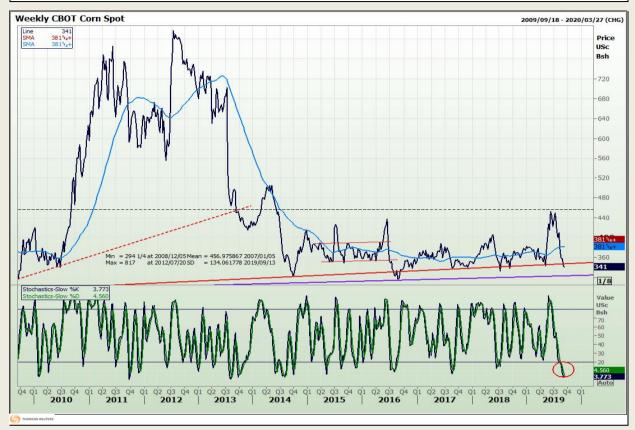

# **Technical Analysis**

Chicago Board of Trade - Corn

Market Report: 10 September 2019

3rd Floor, AFGRI Building 12 Byls Bridge Boulevard Highveld Extension 73