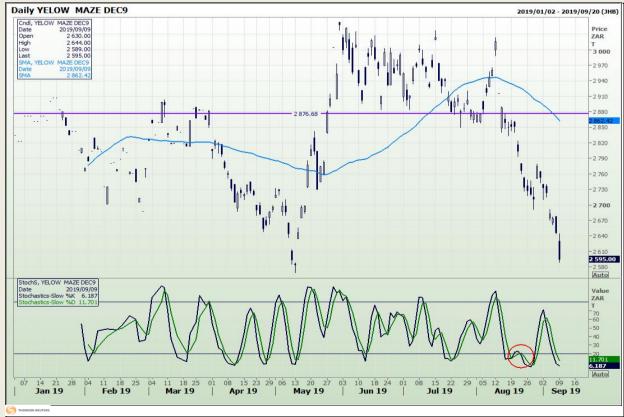

# **Technical Analysis**

South African Futures Exchange - Maize

Market Report: 10 September 2019

3rd Floor, AFGRI Building 12 Byls Bridge Boulevard Highveld Extension 73