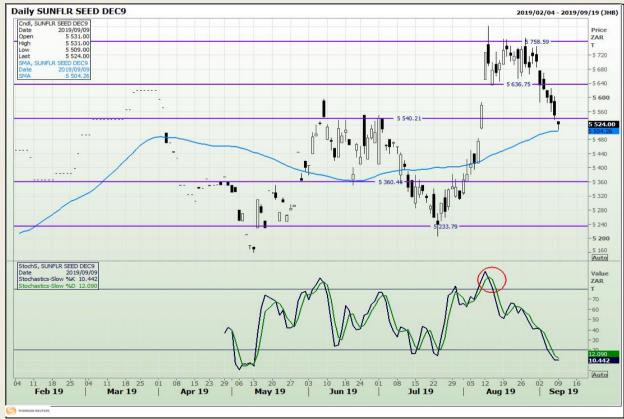

Analysis**

South African Futures Exchange - Wheat







Market Report: 10 September 2019

3rd Floor, AFGRI Building 12 Byls Bridge Boulevard Highveld Extension 73

# **Technical Analysis**

Chicago Board of Trade and Kansas Board of Trade - Wheat







Market Report: 10 September 2019

3rd Floor, AFGRI Building 12 Byls Bridge Boulevard Highveld Extension 73

# **Technical Analysis**

Chicago Board of Trade - Soybeans







Market Report: 10 September 2019

3rd Floor, AFGRI Building 12 Byls Bridge Boulevard Highveld Extension 73

## **Technical Analysis**

**South African Futures Exchange - Soybeans** 







Market Report: 10 September 2019

3rd Floor, AFGRI Building 12 Byls Bridge Boulevard Highveld Extension 73

# **Technical Analysis**

South African Futures Exchange - Sunflower