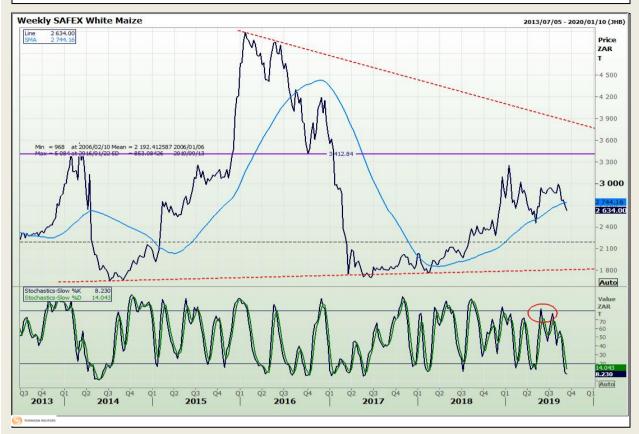

# **Technical Analysis**

South African Futures Exchange - Maize

Market Report: 10 September 2019

3rd Floor, AFGRI Building 12 Byls Bridge Boulevard Highveld Extension 73