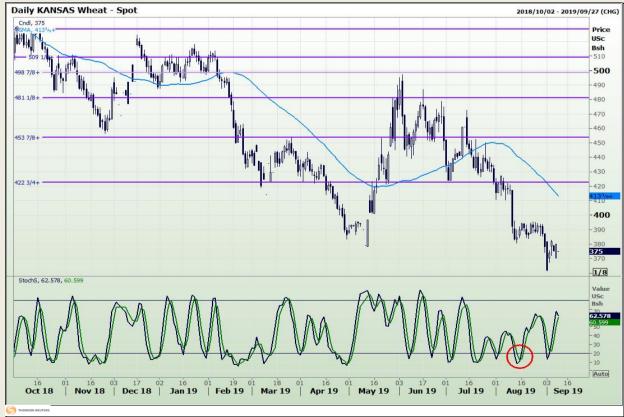

# **Technical Analysis**

Chicago Board of Trade and Kansas Board of Trade - Wheat

Market Report: 10 September 2019

3rd Floor, AFGRI Building 12 Byls Bridge Boulevard Highveld Extension 73