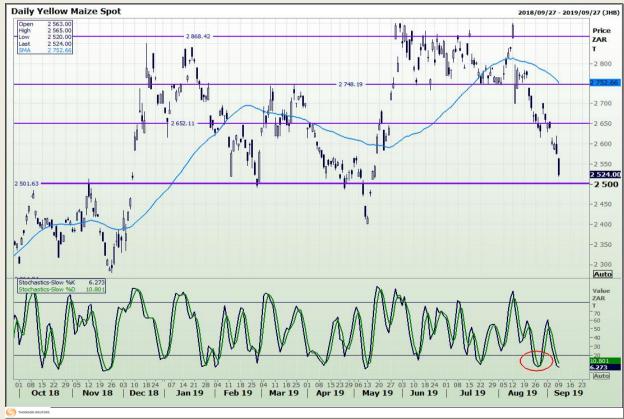

# **Technical Analysis**

South African Futures Exchange - Maize

Market Report: 10 September 2019

3rd Floor, AFGRI Building 12 Byls Bridge Boulevard Highveld Extension 73