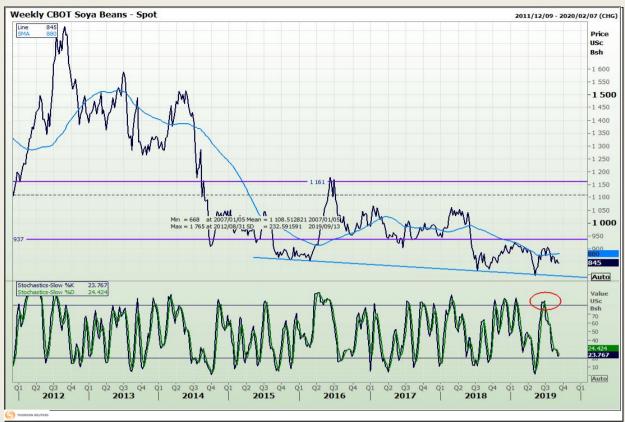

# **Technical Analysis**

Chicago Board of Trade - Soybeans

Market Report: 10 September 2019

3rd Floor, AFGRI Building 12 Byls Bridge Boulevard Highveld Extension 73