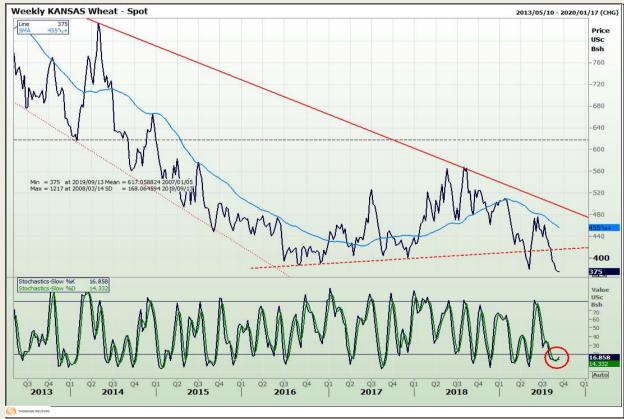

# **Technical Analysis**

Chicago Board of Trade and Kansas Board of Trade - Wheat

Market Report: 10 September 2019

3rd Floor, AFGRI Building 12 Byls Bridge Boulevard Highveld Extension 73