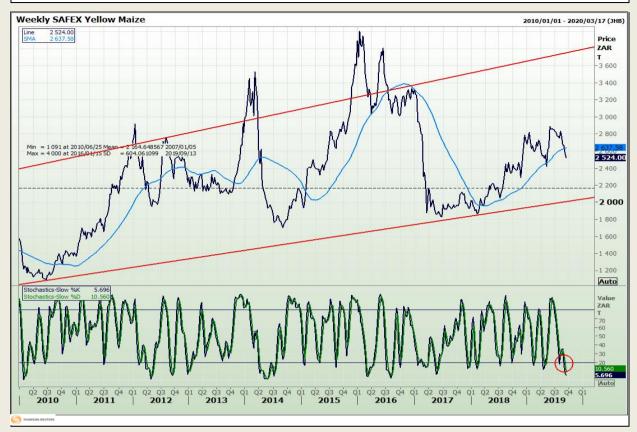

# **Technical Analysis**

South African Futures Exchange - Maize

Market Report: 10 September 2019

3rd Floor, AFGRI Building 12 Byls Bridge Boulevard Highveld Extension 73