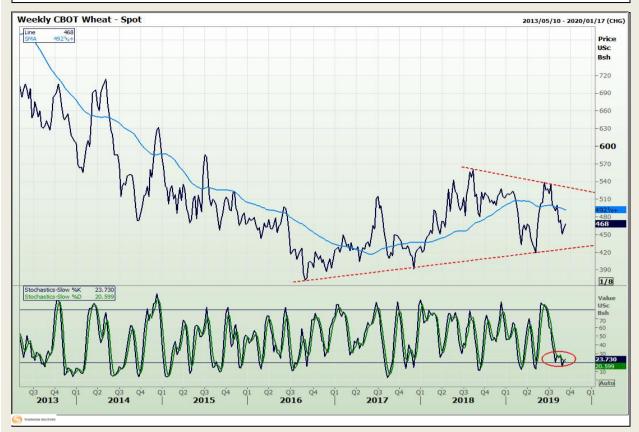

# **Technical Analysis**

Chicago Board of Trade and Kansas Board of Trade - Wheat

Market Report: 10 September 2019

3rd Floor, AFGRI Building 12 Byls Bridge Boulevard Highveld Extension 73