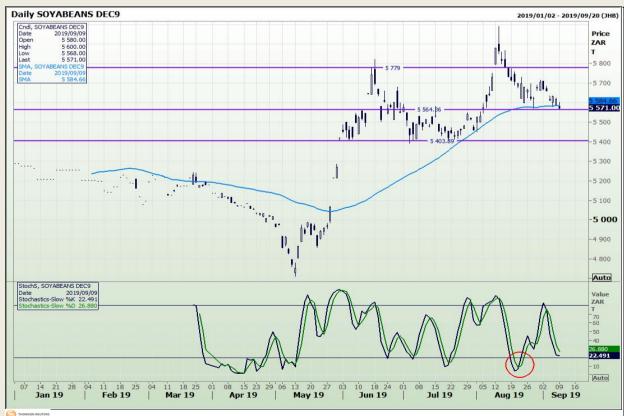

## **Technical Analysis**

**South African Futures Exchange - Soybeans** 

Market Report: 10 September 2019

3rd Floor, AFGRI Building 12 Byls Bridge Boulevard Highveld Extension 73