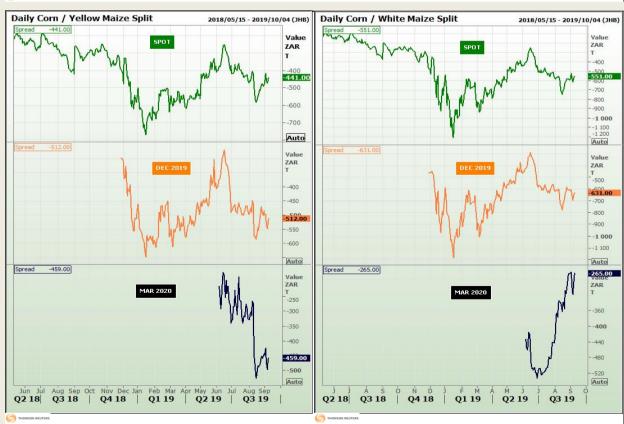

# **Technical Analysis**

**CBOT / SAFEX Spreads** 

Market Report: 10 September 2019

3rd Floor, AFGRI Building 12 Byls Bridge Boulevard Highveld Extension 73