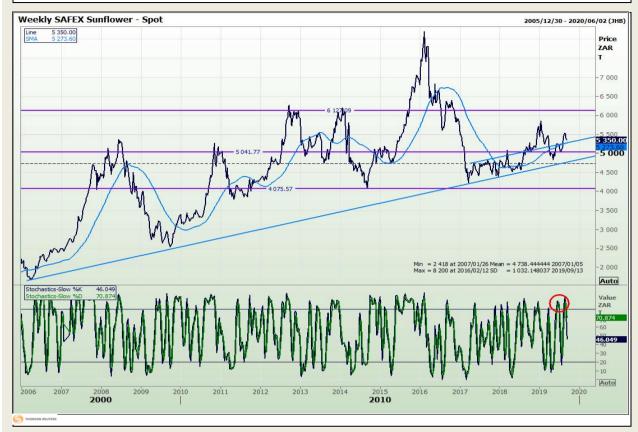

l Analysis**

South African Futures Exchange - Wheat







Market Report: 10 September 2019

3rd Floor, AFGRI Building 12 Byls Bridge Boulevard Highveld Extension 73

# **Technical Analysis**

Chicago Board of Trade and Kansas Board of Trade - Wheat







Market Report: 10 September 2019

3rd Floor, AFGRI Building 12 Byls Bridge Boulevard Highveld Extension 73

# **Technical Analysis**

Chicago Board of Trade - Soybeans







Market Report: 10 September 2019

3rd Floor, AFGRI Building 12 Byls Bridge Boulevard Highveld Extension 73

## **Technical Analysis**

**South African Futures Exchange - Soybeans** 







Market Report: 10 September 2019

3rd Floor, AFGRI Building 12 Byls Bridge Boulevard Highveld Extension 73

# **Technical Analysis**

South African Futures Exchange - Sunflower