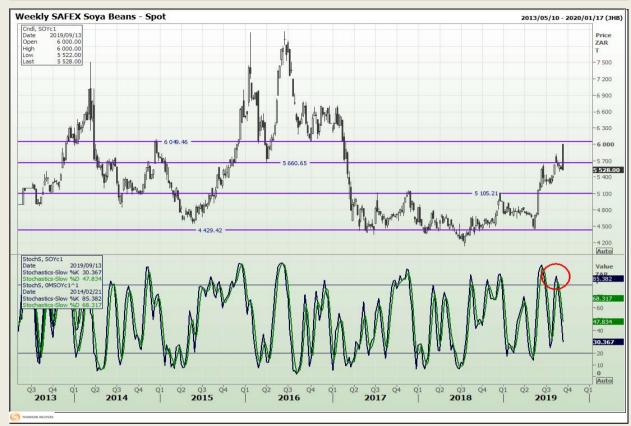

## **Technical Analysis**

**South African Futures Exchange - Soybeans** 

Market Report: 10 September 2019

3rd Floor, AFGRI Building 12 Byls Bridge Boulevard Highveld Extension 73