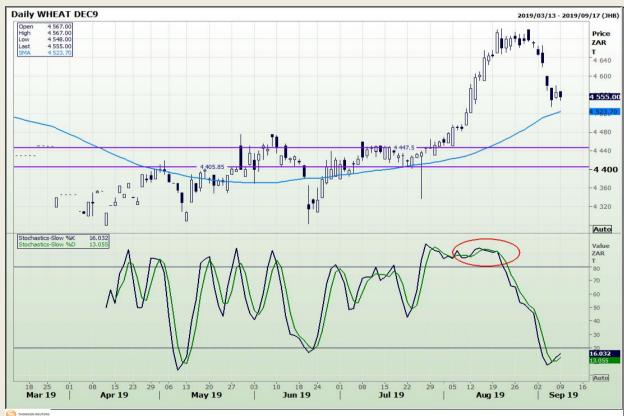

# **Technical Analysis**

South African Futures Exchange - Wheat

Market Report: 10 September 2019

3rd Floor, AFGRI Building 12 Byls Bridge Boulevard Highveld Extension 73