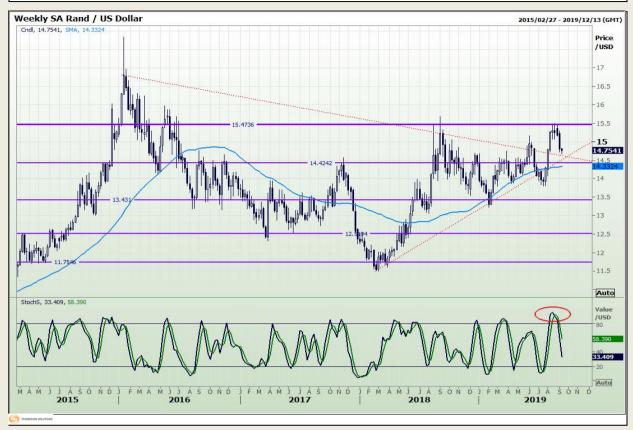

## **Technical Analysis**

Rand / US Dollar

Market Report: 10 September 2019

3rd Floor, AFGRI Building 12 Byls Bridge Boulevard Highveld Extension 73