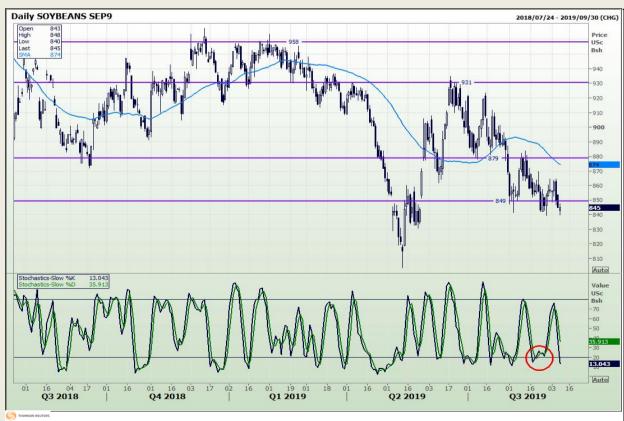

# **Technical Analysis**

Chicago Board of Trade - Soybeans

Market Report: 10 September 2019

3rd Floor, AFGRI Building 12 Byls Bridge Boulevard Highveld Extension 73