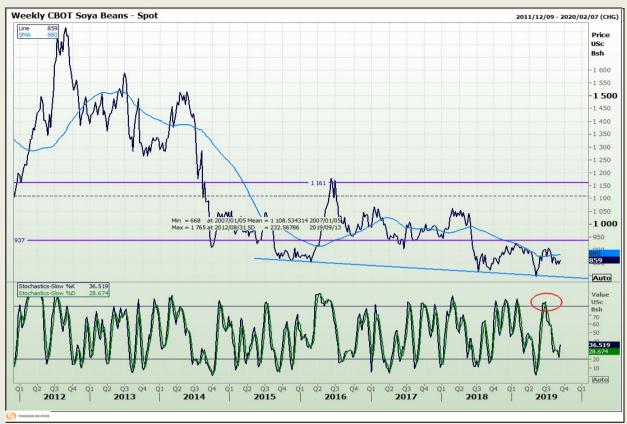

## **Technical Analysis**

Chicago Board of Trade - Soybeans

DISCLAIMER: This report has been prepared by GroCapital Financial Services Pty Ltd, a wholly owned subsidiary of AFGRI Operations Limitedis provided to you for information purposes only.GROCAPITAL AND AFGRI hereby certify that the views expressed in this report were obtained from sources which GROCAPITAL AND AFGRI consider to be reliable.GROCAPITAL AND AFGRI do not make any representations or give any guarantees or warranties, expressed or implied, as to the correctness, accuracy or completeness of the report.Neither GROCAPITAL AND AFGRI, on any of their respective officers, directors, partners or employees, shall assume any liability for any losses arising from errors or omissions in the opinions, forecasts or information, irrespective of whether there has been any negligence by GroCapital and AFGRI, their affiliate, or their respective officers, directors, partners or employees, regardless of whether such damages were foreseen or unforeseen. The information contained in this report is confidential and may be subject to legal privilege. This

Market Report: 11 September 2019

3rd Floor, AFGRI Building 12 Byls Bridge Boulevard Highveld Extension 73