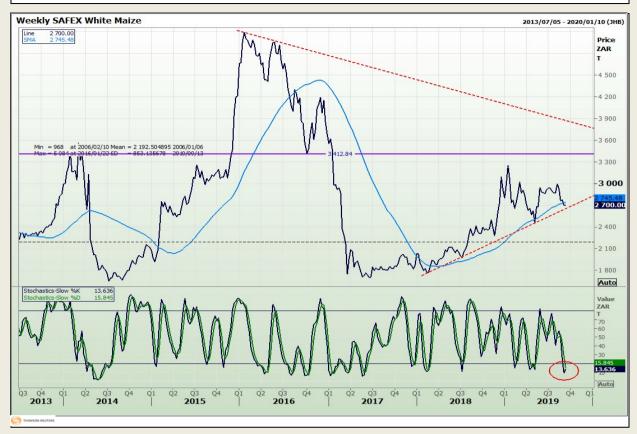

## **Technical Analysis**

South African Futures Exchange - Maize

DISCLAIMER: This report has been prepared by GroCapital Financial Services Pty Ltd, a wholly owned subsidiary of AFGRI Operations Limited provided to you for information purposes only.GROCAPITAL AND AFGRI hereby certify that the views expressed in this report were obtained from sources which GROCAPITAL AND AFGRI consider to be reliable.GROCAPITAL AND AFGRI do not make any representations or give any guarantees or warranties, expressed or implied, as to the correctness, accuracy or completeness of the report.Net here GROCAPITAL AND AFGRI, nor any of their respective officers, directors, partners or employees, shall assume any liability for any losses arising from errors or omissions in the opinions, forecasts or information, irrespective of whether there has been any negligence by GroCapital and AFGRI, their affiliate, or their respective officers, directors, partners or employees, regardless of whether such damages were foreseen or unforeseen. The information contained in this report is confidential and may be subject to legal privilege. This

Market Report: 11 September 2019

3rd Floor, AFGRI Building 12 Byls Bridge Boulevard Highveld Extension 73