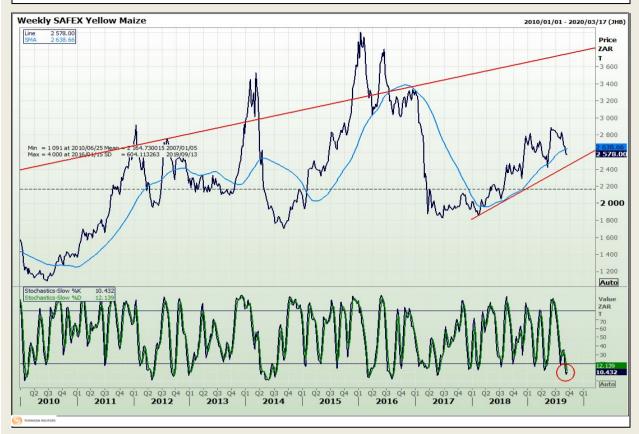

## **Technical Analysis**

South African Futures Exchange - Maize

DISCLAIMER: This report has been prepared by GroCapital Financial Services Pty Ltd, a wholly owned subsidiary of AFGRI Operations Limitedis provided to you for information purposes only.GROCAPITAL AND AFGRI hereby certify that the views expressed in this report were obtained from sources which GROCAPITAL AND AFGRI consider to be reliable.GROCAPITAL AND AFGRI do not make any representations or give any guarantees or warranties, expressed or implied, as to the correctness, accuracy or completeness of the report.Net here GROCAPITAL AND AFGRI, nor any of their respective officers, directors, partners or employees shall assume any liability for any losses arising from errors or omissions in the opinions, forecasts or information, irrespective of whether there has been any negligence by GroCapital and AFGRI, their affiliate, or their respective officers, directors, partners or employees, regardless of whether such damages were foreseen or unforeseen. The information contained in this report is confidential and may be subject to legal privilege. This

Market Report: 11 September 2019

3rd Floor, AFGRI Building 12 Byls Bridge Boulevard Highveld Extension 73