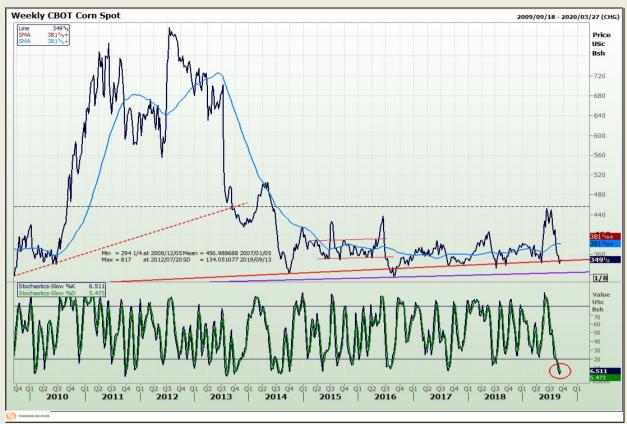

## **Technical Analysis**

Chicago Board of Trade - Corn

DISCLAIMER: This report has been prepared by GroCapital Financial Services Pty Ltd, a wholly owned subsidiary of AFGRI Operations Limitedis provided to you for information purposes only.GROCAPITAL AND AFGRI hereby certify that the views expressed in this report were obtained from sources which GROCAPITAL AND AFGRI consider to be reliable.GROCAPITAL AND AFGRI do not make any representations or give any guarantees or warranties, expressed or implied, as to the correctness, accuracy or completeness of the report.Neither GROCAPITAL AND AFGRI, nor any filliate, nor any of their respective officers, directors, partners or employees, shall assume any liability for any losses arising from errors or omissions in the opinions, forecasts or information, irrespective of whether there has been any negligence by GroCapital and AFGRI, their affiliate, or their respective officers, directors, partners or employees, regardless of whether such damages were foreseen or unforeseen. The information contained in this report is confidential and may be subject to legal privilege. This

Market Report: 11 September 2019

3rd Floor, AFGRI Building 12 Byls Bridge Boulevard Highveld Extension 73