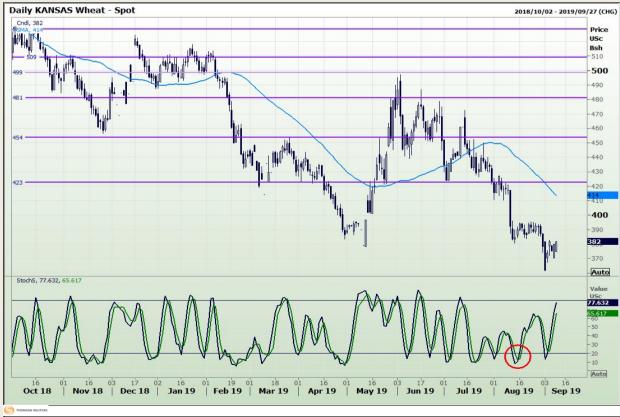

## **Technical Analysis**

Chicago Board of Trade and Kansas Board of Trade - Wheat

DISCLAIMER: This report has been prepared by GroCapital Financial Services Pty Ltd, a wholly owned subsidiary of AFGRI Operations Limitedis provided to you for information purposes only.GROCAPITAL AND AFGRI hereby certify that the views expressed in this report were obtained from sources which GROCAPITAL AND AFGRI consider to be reliable.GROCAPITAL AND AFGRI do not make any representations or give any guarantees or warranties, expressed or implied, as to the correctness, accuracy or completeness of the report.Net here GROCAPITAL AND AFGRI, nor any of their respective officers, directors, partners or employees shall assume any liability for any losses arising from errors or omissions in the opinions, forecasts or information, irrespective of whether there has been any negligence by GroCapital and AFGRI, their affiliate, or their respective officers, directors, partners or employees, regardless of whether such damages were foreseen or unforeseen. The information contained in this report is confidential and may be subject to legal privilege. This

Market Report: 11 September 2019

3rd Floor, AFGRI Building 12 Byls Bridge Boulevard Highveld Extension 73