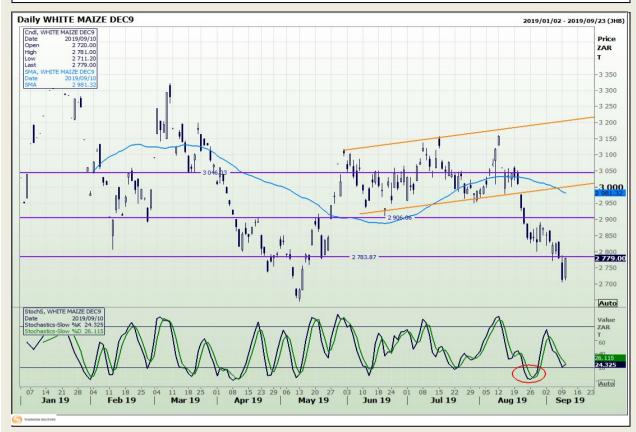

## **Technical Analysis**

South African Futures Exchange - Maize

DISCLAIMER: This report has been prepared by GroCapital Financial Services Pty Ltd, a wholly owned subsidiary of AFGRI Operations Limitedis provided to you for information purposes only.GROCAPITAL AND AFGRI hereby certify that the views expressed in this report were obtained from sources which GROCAPITAL AND AFGRI consider to be reliable.GROCAPITAL AND AFGRI do not make any representations or give any guarantees or warranties, expressed or implied, as to the correctness, accuracy or completeness of the report.Weither GROCAPITAL AND AFGRI, nor any affiliate, nor any of their respective officers, directors, partners or employees, shall assume any liability for any losses arising from errors or omissions in the opinions, forecasts or information, irrespective of whether there has been any negligence by GroCapital and AFGRI, their affiliate, or their respective officers, directors, partners or employees, regardless of whether such damages were foreseen or unforeseen. The information contained in this report is confidential and may be subject to legal privilege. This report is not intended to not should it be taken to create any legal relations or contractual relations.

Market Report: 11 September 2019

3rd Floor, AFGRI Building 12 Byls Bridge Boulevard Highveld Extension 73