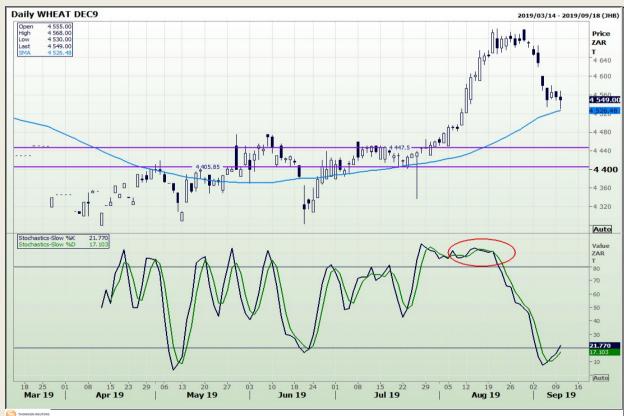

## **Technical Analysis**

Chicago Board of Trade and Kansas Board of Trade - Wheat

DISCLAIMER: This report has been prepared by GroCapital Financial Services Pty Ltd, a wholly owned subsidiary of AFGRI Operations Limitedis provided to you for information purposes only.GROCAPITAL AND AFGRI hereby certify that the views expressed in this report were obtained from sources which GROCAPITAL AND AFGRI consider to be reliable.GROCAPITAL AND AFGRI do not make any representations or give any guarantees or warranties, expressed or implied, as to the correctness, accuracy or completeness of the report.Neither GROCAPITAL AND AFGRI, on any of their respective officers, directors, partners or employees, shall assume any liability for any losses arising from errors or omissions in the opinions, forecasts or information, irrespective of whether there has been any negligence by GroCapital and AFGRI, their affiliate, or their respective officers, directors, partners or employees, regardless of whether such damages were foreseen or unforeseen. The information contained in this report is confidential and may be subject to legal privilege. This

Market Report: 11 September 2019

3rd Floor, AFGRI Building 12 Byls Bridge Boulevard Highveld Extension 73