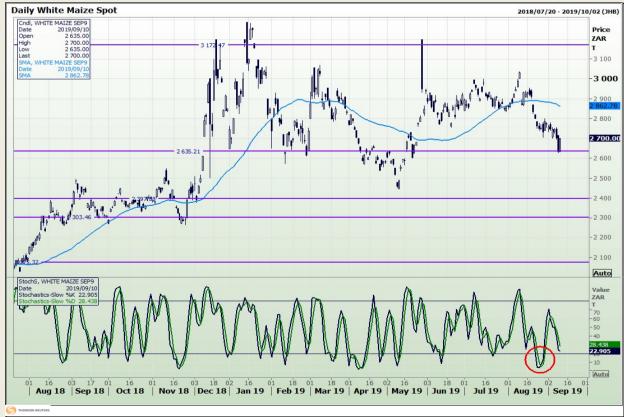

## **Technical Analysis**

South African Futures Exchange - Maize

DISCLAIMER: This report has been prepared by GroCapital Financial Services Pty Ltd, a wholly owned subsidiary of AFGRI Operations Limited provided to you for information purposes only.GROCAPITAL AND AFGRI hereby certify that the views expressed in this report were obtained from sources which GROCAPITAL AND AFGRI consider to be reliable.GROCAPITAL AND AFGRI do not make any representations or give any guarantees or warranties, expressed or implied, as to the correctness, accuracy or completeness of the report.Net here GROCAPITAL AND AFGRI, nor any of their respective officers, directors, partners or employees, shall assume any liability for any losses arising from errors or omissions in the opinions, forecasts or information, irrespective of whether there has been any negligence by GroCapital and AFGRI, their affiliate, or their respective officers, directors, partners or employees, regardless of whether such damages were foreseen or unforeseen. The information contained in this report is confidential and may be subject to legal privilege. This

Market Report: 11 September 2019

3rd Floor, AFGRI Building 12 Byls Bridge Boulevard Highveld Extension 73