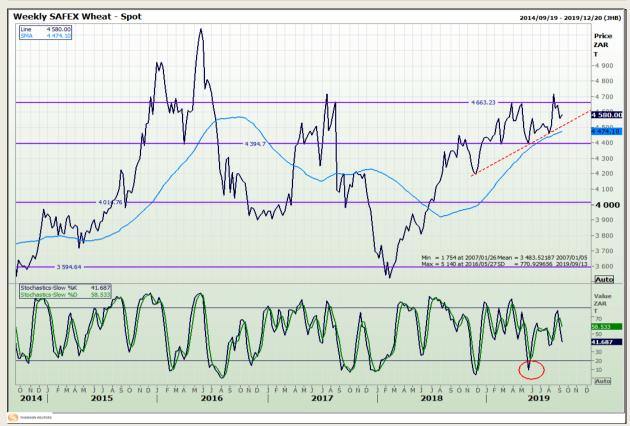

# **Technical Analysis**

South African Futures Exchange - Wheat

DISCLAIMER: This report has been prepared by GroCapital Financial Services Pty Ltd, a wholly owned subsidiary of AFGRI Operations Limitedis provided to you for information purposes only.GROCAPITAL AND AFGRI hereby certify that the views expressed in this report were obtained from sources which GROCAPITAL AND AFGRI consider to be reliable.GROCAPITAL AND AFGRI do not make any representations or give any guarantees or warranties, expressed or implied, as to the correctness, accuracy or completeness of the report.Neither GROCAPITAL AND AFGRI, nor any of their respective officers, directors, partners or employees, shall assume any liability for any losses arising from errors or omissions in the opinions, forecasts or information, irrespective of whether there has been any negligence by GroCapital and AFGRI, their affiliate, or their respective officers, directors, partners or employees, regardless of whether such damages were foreseen or unforeseen. The information contained in this report is confidential and may be subject to legal privilege. This