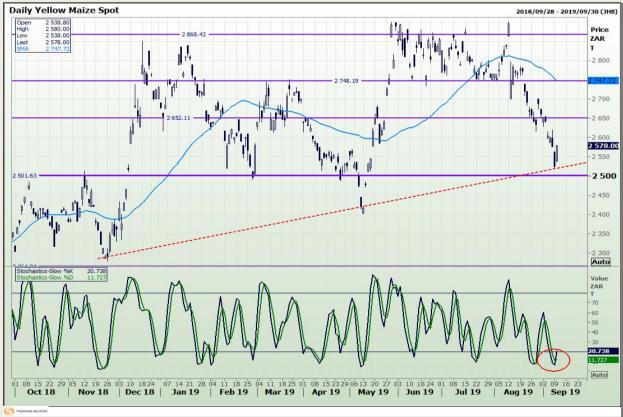

## **Technical Analysis**

South African Futures Exchange - Maize

DISCLAIMER: This report has been prepared by GroCapital Financial Services Pty Ltd, a wholly owned subsidiary of AFGRI Operations Limitedis provided to you for information purposes only.GROCAPITAL AND AFGRI hereby certify that the views expressed in this report were obtained from sources which GROCAPITAL AND AFGRI consider to be reliable.GROCAPITAL AND AFGRI do not make any representations or give any guarantees or warranties, expressed or implied, as to the correctness, accuracy or completeness of the report.Net here GROCAPITAL AND AFGRI, nor any of their respective officers, directors, partners or employees shall assume any liability for any losses arising from errors or omissions in the opinions, forecasts or information, irrespective of whether there has been any negligence by GroCapital and AFGRI, their affiliate, or their respective officers, directors, partners or employees, regardless of whether such damages were foreseen or unforeseen. The information contained in this report is confidential and may be subject to legal privilege. This

Market Report: 11 September 2019

3rd Floor, AFGRI Building 12 Byls Bridge Boulevard Highveld Extension 73