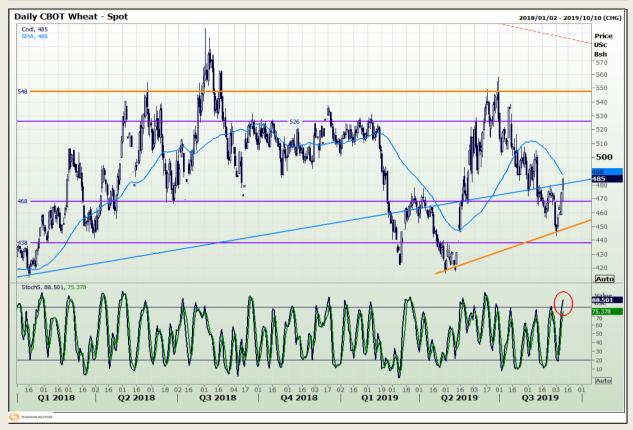

## **Technical Analysis**

Chicago Board of Trade and Kansas Board of Trade - Wheat

DISCLAIMER: This report has been prepared by GroCapital Financial Services Pty Ltd, a wholly owned subsidiary of AFGRI Operations Limitedis provided to you for information purposes only.GROCAPITAL AND AFGRI hereby certify that the views expressed in this report were obtained from sources which GROCAPITAL AND AFGRI consider to be reliable.GROCAPITAL AND AFGRI do not make any representations or give any guarantees or warranties, expressed or implied, as to the correctness, accuracy or completeness of the report.Neither GROCAPITAL AND AFGRI, on any of their respective officers, directors, partners or employees, shall assume any liability for any losses arising from errors or omissions in the opinions, forecasts or information, irrespective of whether there has been any negligence by GroCapital and AFGRI, their affiliate, or their respective officers, directors, partners or employees, regardless of whether such damages were foreseen or unforeseen. The information contained in this report is confidential and may be subject to legal privilege. This

Market Report: 11 September 2019

3rd Floor, AFGRI Building 12 Byls Bridge Boulevard Highveld Extension 73