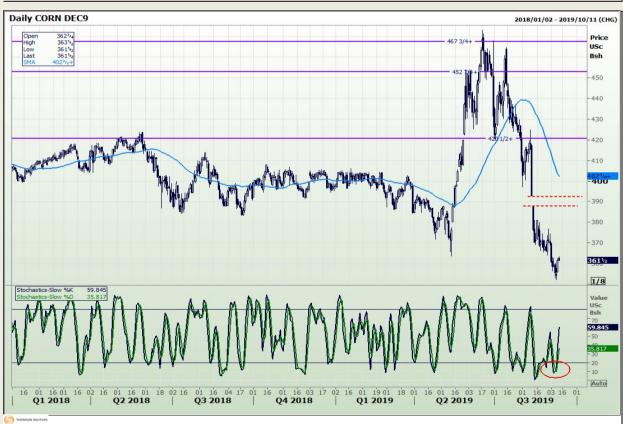

## **Technical Analysis**

Chicago Board of Trade - Corn

DISCLAIMER: This report has been prepared by GroCapital Financial Services Pty Ltd, a wholly owned subsidiary of AFGRI Operations Limitedis provided to you for information purposes only.GROCAPITAL AND AFGRI hereby certify that the views expressed in this report were obtained from sources which GROCAPITAL AND AFGRI consider to be reliable.GROCAPITAL AND AFGRI do not make any representations or give any guarantees or warranties, expressed or implied, as to the correctness, accuracy or completeness of the report.Neither GROCAPITAL AND AFGRI, nor any filliate, nor any of their respective officers, directors, partners or employees, shall assume any liability for any losses arising from errors or omissions in the opinions, forecasts or information, irrespective of whether there has been any negligence by GroCapital and AFGRI, their affiliate, or their respective officers, directors, partners or employees, regardless of whether such damages were foreseen or unforeseen. The information contained in this report is confidential and may be subject to legal privilege. This

Market Report: 11 September 2019

3rd Floor, AFGRI Building 12 Byls Bridge Boulevard Highveld Extension 73