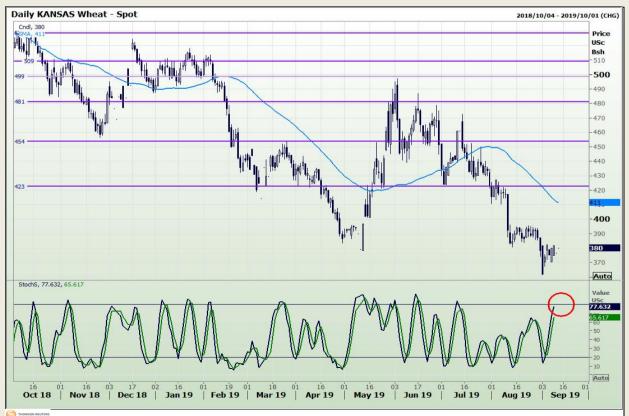

# **Technical Analysis**

Chicago Board of Trade and Kansas Board of Trade - Wheat Daily CBOT Wheat - Spot 2018/01/02 - 2019/10/14 (CHG) Cndl, 486 Price USC Bsh 570 560 550 540 530 520 510 500 18/ 186 480 470 460 450 140 430 420 Auto 85.827 82.979 70 60 40 30 20 10 Auto 16 01 16 01 Q2 2018 18 02 16 16 01 16 03 Q4 2018 18 01 16 01 16 03 Q2 2019 17 01 16 01 16 03 Q3 2019 16 01 01 16 04 Q3 2018 Q1 2018 Q1 2019

DISCLAIMER: This report has been prepared by GroCapital Financial Services Pty Ltd, a wholly owned subsidiary of AFGRI Operations Limitedis provided to you for information purposes only.GROCAPITAL AND AFGRI hereby certify that the views expressed in this report were obtained from sources which GROCAPITAL AND AFGRI consider to be reliable.GROCAPITAL AND AFGRI do not make any representations or give any guarantees or warranties, expressed or implied, as to the correctness, accuracy or completeness of the report. Neither GROCAPITAL AND AFGRI, nor any affiliate, nor any of their respective officers, directors, partners or employees shall assume any liability for any losses arising from errors or omissions in the opinions, forecasts or information, irrespective of whether there has been any negligence by GroCapital and AFGRI, their affiliate, or their espective officers, directors, partners or employees, regardless of whether such damages were foreseen or unforeseen. The information contained in this report is confidential and may be subject to legal privilege. This report is not intended to not should it be taken to create any legal relations or contractual relation