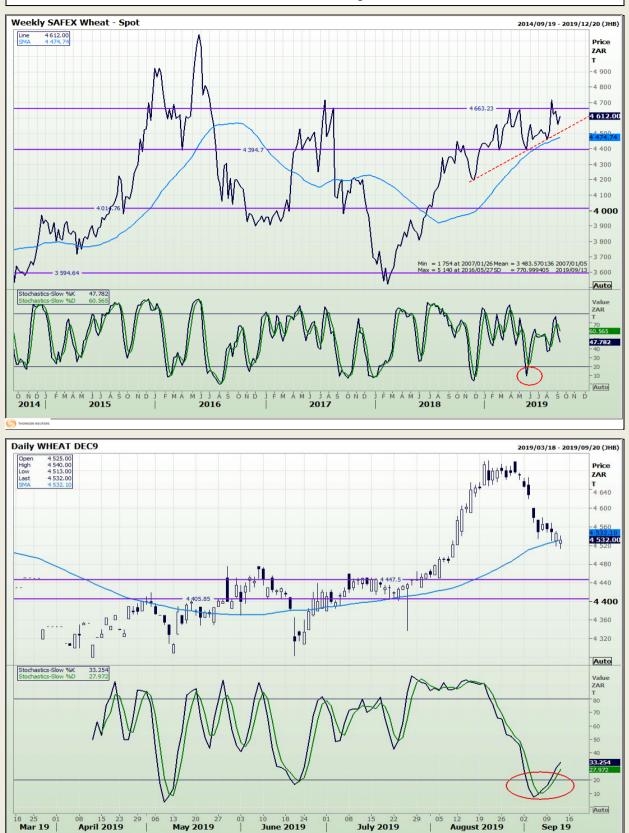

Market Report : 13 September 2019

**Technical Analysis** 

DISCLAIMER: This report has been prepared by GroCapital Financial Services Pty Ltd, a wholly owned subsidiary of AFGRI Operations Limitedis provided to you for information purposes only.GROCAPITAL AND AFGRI hereby certify that the views expressed in this report were obtained from sources which GROCAPITAL AND AFGRI consider to be reliable.GROCAPITAL AND AFGRI do not make any representations or give any guarantees or warranties, expressed or implied, as to the correctness, accuracy or completeness of the report.Nether GROCAPITAL AND AFGRI, nor any affiliate, nor any of their respective officers, directors, partners or employees, shall assume any liability for any losses arising from errors or omissions in the opinions, forecasts or information, irrespective of whether there has been any negligence by GroCapital and AFGRI, their affiliate, or their respective officers, directors, partners or employees, regardless of whether such damages were foreseen or unforeseen. The information contained in this report is confidential and may be subject to legal privilege. This report is not intended to not should it be taken to create any legal relations or contractual relations.

Market Report : 13 September 2019

# **Technical Analysis**

Chicago Board of Trade and Kansas Board of Trade - Wheat Daily CBOT Wheat - Spot 2018/01/02 - 2019/10/14 (CHG) Cndl, 486 Price USC Bsh 570 560 550 540 530 520 510 500 18/ 186 480 470 460 450 140 430 420 Auto 85.827 82.979 70 60 40 30 20 10 Auto 16 01 16 01 Q2 2018 18 02 16 16 01 16 03 Q4 2018 18 01 16 01 16 03 Q2 2019 17 01 16 01 16 03 Q3 2019 16 01 01 16 04 Q3 2018 Q1 2018 Q1 2019