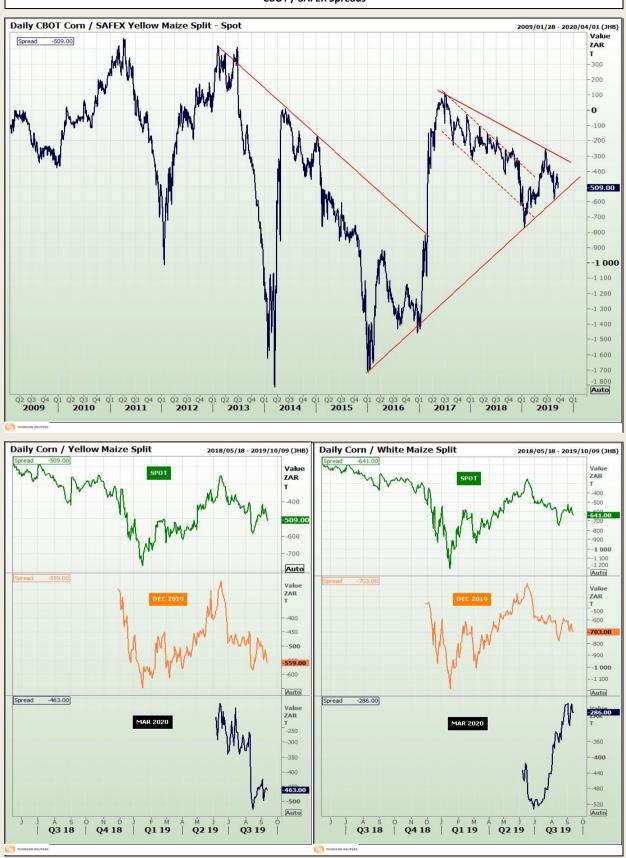

### **Technical Analysis**

South African Futures Exchange - Maize

DISCLAIMER: This report has been prepared by GroCapital Financial Services Pty Ltd , a wholly owned subsidiary of AFGRI Operations Limitedis provided to you for information purposes only.GROCAPITAL AND AFGRI hereby certify that the views expressed in this report were obtained from sources which GROCAPITAL AND AFGRI consider to be reliable.GROCAPITAL AND AFGRI do not make any representations or give any guarantees or warranties, expressed or implied, as to the correctness, accuracy or completeness of the report. Neither GROCAPITAL AND AFGRI, nor any affiliate, nor any of their respective officers, directors, partners or employees shall assume any liability for any losses arising from errors or omissions in the opinions, forecasts or information, irrespective of whether there has been any negligence by GroCapital and AFGRI, their affiliate, or their espective officers, directors, partners or employees, regardless of whether such damages were foreseen or unforeseen. The information contained in this report is confidential and may be subject to legal privilege. This report is not intended to not should it be taken to create any legal relations or contractual relatio